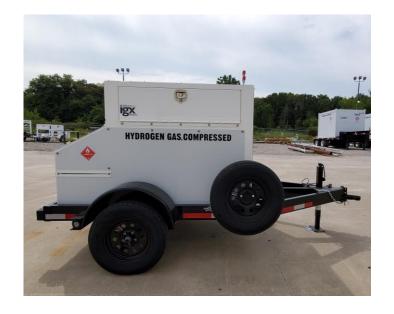

#### MicroRefueler S-Model

- -5.6kgs H2 capacity
- -6,000psig max fill pressure
- -Total weight 750lbs
- -No CDL or HazMat endorsement required

### MicroRefueler XL-Model

- -13.4kgs H2 capacity
- -6,000psig max fill pressure
- -Total weight 1,500lbs
- -Towable behind most vehicles
- -No CDL or HazMat endorsement required