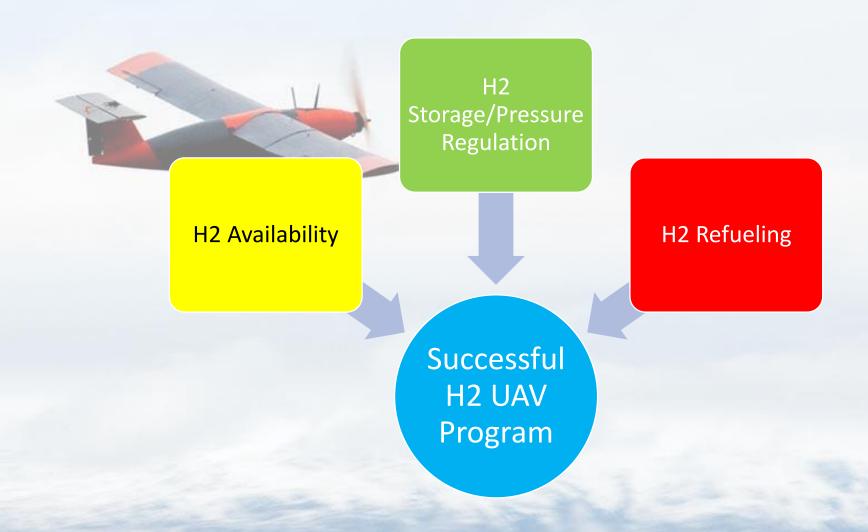

# IGX Group H2@Airports

11/2020

### IGX Group-Who We Are

Group, Inc.

Started: 2001

Objective: To develop a profitable hydrogen centric company supporting fuel cell development and deployment.

#### Companies:

IGX Group, Inc.

Gas Transport Leasing, LLC NorAm Valves/Cylinders, LLC

Offices: Berkeley, CA (Headquarters)

Livermore, CA (H2 Fueling)

Tulsa, OK (IGX Mfg/NorAm Valves/ H2 Pwr)

LaPorte, TX (H2 Fueling)

Flint, MI (H2 Fueling)

Bilerica, MA (H2 Fueling)

Notingham, UK (H2 Pwr, H2 Fueling)

# of Employees: 29



### IGX Mfg. Products

















































## **UAV Support Essentials**





### Planned H<sub>2</sub> Network



# of sites: 20

#### Customer base:

- FC back-up power customers
- FC primary power customers & FC appliances
- Industrial gas distributors

#### Roll out plan:

2021 8 hubs2022 15 hubs2023 25 hubs

#### **Hub Elements:**

- On-site H2 generation: 400-1000kgs/day
- 500bar compression
- 250-1000kgs on-site storage
- 1-2 mobile refuelers



### H2 Storage and Pressure Regulation









#### MicroRefueler S-Model

- -5.6kgs H2 capacity
- -6,000psig max fill pressure
- -Total weight 750lbs
- -No CDL or HazMat endorsement required



### MicroRefueler XL-Model

- -13.4kgs H2 capacity
- -6,000psig max fill pressure
- -Total weight 1,500lbs
- -Towable behind most vehicles
- -No CDL or HazMat endorsement required