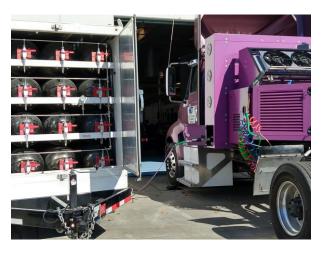

#### MicroRefueler S-Model

- -5.6kgs H2 capacity
- -6,000psig max fill pressure
- -Total weight 750lbs
- -No CDL or HazMat endorsement required

### MicroRefueler XL-Model

- -13.4kgs H2 capacity
- -6,000psig max fill pressure
- -Total weight 1,500lbs
- -Towable behind most vehicles
- -No CDL or HazMat endorsement required