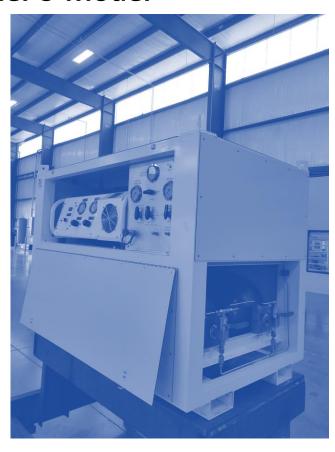

#### MicroRefueler S-Model

- -5.6kgs H2 capacity
- -6,000psig max fill pressure
- -Total weight 750lbs
- -No CDL or HazMat endorsement required

### MicroRefueler XL-Model

- -13.4kgs H2 capacity
- -6,000psig max fill pressure
- -Total weight 1,500lbs
- -Towable behind most vehicles
- -No CDL or HazMat endorsement required