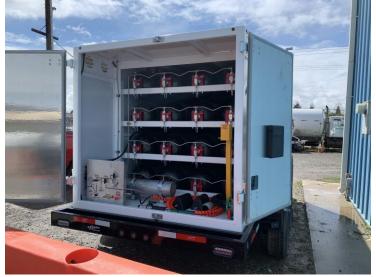

#### MicroRefueler S-Model

- -5.6kgs H2 capacity
- -6,000psig max fill pressure
- -Total weight 750lbs
- -No CDL or HazMat endorsement required

### MicroRefueler XL-Model

- -13.4kgs H2 capacity
- -6,000psig max fill pressure
- -Total weight 1,500lbs
- -Towable behind most vehicles
- -No CDL or HazMat endorsement required