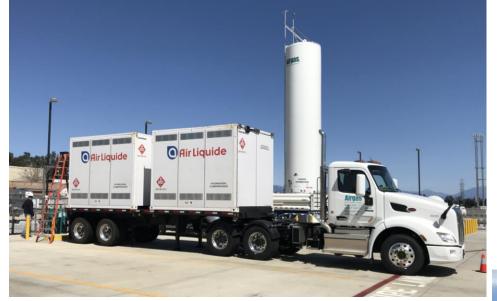

#### **Hub Elements:**

- On-site H2 generation: 400-1000kgs/day
- 500bar compression
- 250-1000kgs on-site storage
- 1-2 mobile refuelers