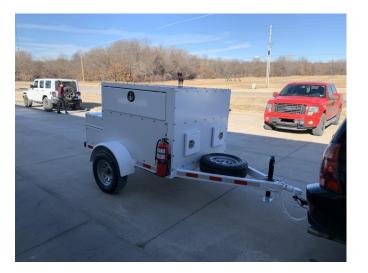

#### MicroRefueler S-Model

- -5.6kgs H2 capacity
- -6,000psig max fill pressure
- -Total weight 750lbs
- -No CDL or HazMat endorsement required

### MicroRefueler XL-Model

- -13.4kgs H2 capacity
- -6,000psig max fill pressure
- -Total weight 1,500lbs
- -Towable behind most vehicles
- -No CDL or HazMat endorsement required