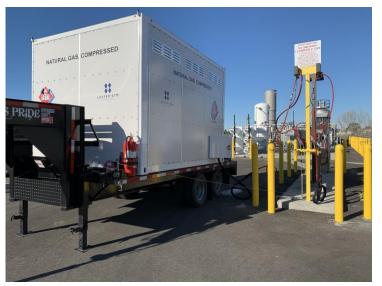

#### MicroRefueler S-Model

- -5.6kgs H2 capacity
- -6,000psig max fill pressure
- -Total weight 750lbs
- -No CDL or HazMat endorsement required