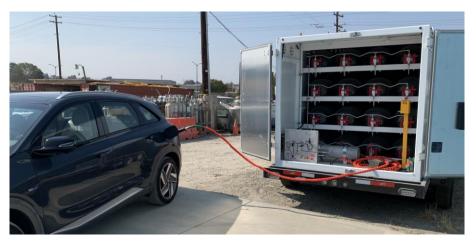

#### MicroRefueler S-Model

- -5.6kgs H2 capacity
- -6,000psig max fill pressure
- -Total weight 750lbs
- -No CDL or HazMat endorsement required

### MicroRefueler XL-Model

- -13.4kgs H2 capacity
- -6,000psig max fill pressure
- -Total weight 1,500lbs
- -Towable behind most vehicles
- -No CDL or HazMat endorsement required