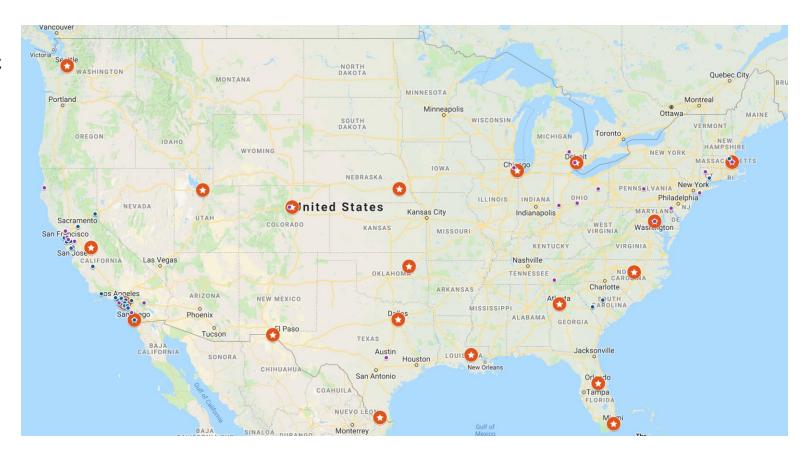

### Planned H<sub>2</sub> Network

# of sites: 20

#### Roll out plan:

2021 8 hubs2022 15 hubs2023 25 hubs