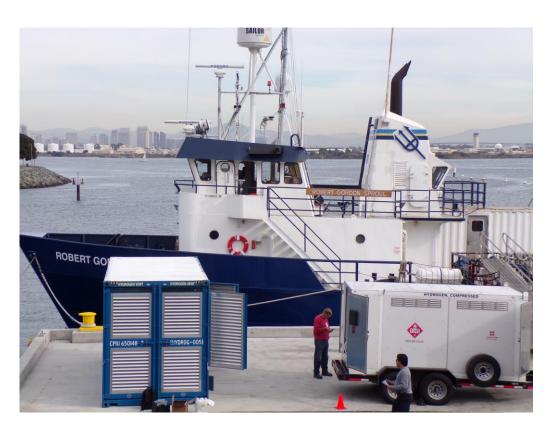

#### MicroRefueler S-Model

- -5.6kgs H2 capacity
- -6,000psig max fill pressure
- -Total weight 750lbs
- -No CDL or HazMat endorsement required

### MicroRefueler XL-Model

- -13.4kgs H2 capacity
- -6,000psig max fill pressure
- -Total weight 1,500lbs
- -Towable behind most vehicles
- -No CDL or HazMat endorsement required