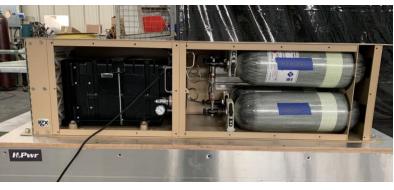

### H2 Storage and Pressure Regulation

#### MicroRefueler S-Model

- -5.6kgs H2 capacity
- -6,000psig max fill pressure
- -Total weight 750lbs
- -No CDL or HazMat endorsement required