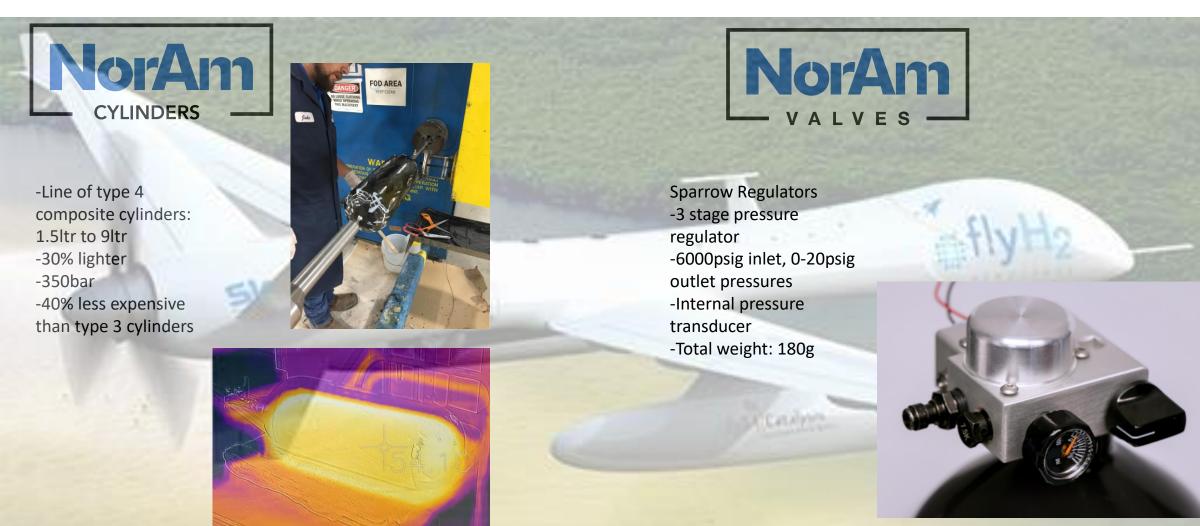

NorAm Valves/Cylinders, LLC

Offices: Berkeley, CA (Headquarters)

Livermore, CA (H2 Fueling)

Tulsa, OK (IGX Mfg/NorAm Valves/ H2 Pwr)

LaPorte, TX (H2 Fueling)

Flint, MI (H2 Fueling)

Bilerica, MA (H2 Fueling)

Notingham, UK (H2 Pwr, H2 Fueling)

# of Employees: 29



### IGX Mfg. Products

















































## **UAV Support Essentials**





### Planned H<sub>2</sub> Network



# of sites: 20

#### Customer base:

- FC back-up power customers
- FC primary power customers & FC appliances
- Industrial gas distributors

#### Roll out plan:

2021 8 hubs2022 15 hubs2023 25 hubs

#### **Hub Elements:**

- On-site H2 generation: 400-1000kgs/day
- 500bar compression
- 250-1000kgs on-site storage
- 1-2 mobile refuelers



### H2 Storage and Pressure Regulation









#### MicroRefueler S-Model

- -5.6kgs H2 capacity
- -6,000psig max fill pressure
- -Total weight 750lbs
- -No CDL or HazMat endorsement required



### MicroRefueler XL-Model

- -13.4kgs H2 capacity
- -6,000psig max fill pressure
- -Total weight 1,500lbs
- -Towable behind most vehicles
- -No CDL or HazMat endorsement required