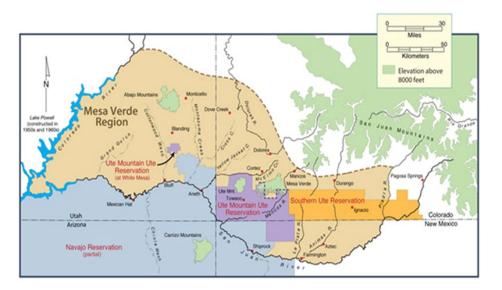

#### Ute Mountain Ute Tribe

- Originally, the Utes were seven Bands in CO and UT
- Weenuche Band is UMUT
- 582,321 Acres of Land
- Land Base in Colorado, New Mexico, Utah
- 7,700 Farm and Ranch Enterprise
- Hotel and Casino
- Weeminuche Construction Authority
- Tribal Park and Tourism