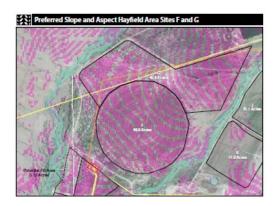

Tribal members (intern positions) in solar installation, maintenance and repair, and additional Grid Alternatives led training through TERO, Temporary Worker Program, and for volunteers.
  - Off-set both a substantial number of buildings, and substantial percentage of Tribal load (over 25%) with clean solar power, eliminating an estimated 1,515 tons of greenhouse gas emissions annually.
  - Community solar bill credits to be negotiated with utility; estimate at 60% residential, 40% government buildings.
  - Set UMUT on a path to energy independence; save tribe an estimated \$172,200 in energy expenses annually and save an estimated \$3,444,000 over the life of the solar system.
  - Transition tribal energy economy from exclusively fossil fuels to renewable energy revenue (Stepping Stone)





Ute Mountain Ute Tribe community-Scale Solar Feasibil Prepared by Parametrix, inc. in partnership with the Ute Mor Prepared by Parametrix, inc. in partnership with the Ute Mor Prepared by the US Department of Energy Tribal Energy Prog

\$2.164.044

Funding: • DOE • UMUT Match

Leveraged Dollars
Total Budget:

\$973,820 \$973,820 <u>\$216,404</u>

- Complex interconnection
  - Behind the meter(s) of large enterprise loads
  - Currently no single load big enough to allow 1 MW interconnection; coupling a number of loads behind one meter is current strategy- Nuchu1 circuit should suffice
  - Establish a master meter with O&M relationship negotiated with the local utility to handle current underground lines and transformers



#### Start to Finish

- Two+ years to Plan, Design, Negotiate an