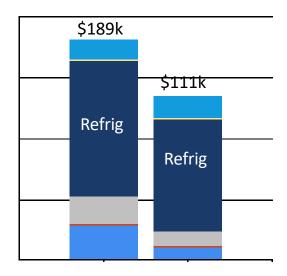

### Aleut Community Store – Retrofit Cost/Benefit

| Baseline Utility Data       |                    |                |              |  |
|-----------------------------|--------------------|----------------|--------------|--|
|                             |                    | Consumption    | Annual Cost  |  |
| Aleut<br>Community<br>Store | Electricity (kWh)  | 302,132        | \$156,047    |  |
|                             | Fuel Oil (gallons) | 7,405          | \$28,584     |  |
|                             | Water              | < 120,000 gal  | \$1,224 min. |  |
|                             | Sewer              | not measured   | \$3,384      |  |
|                             |                    | Building Total | \$189,239    |  |