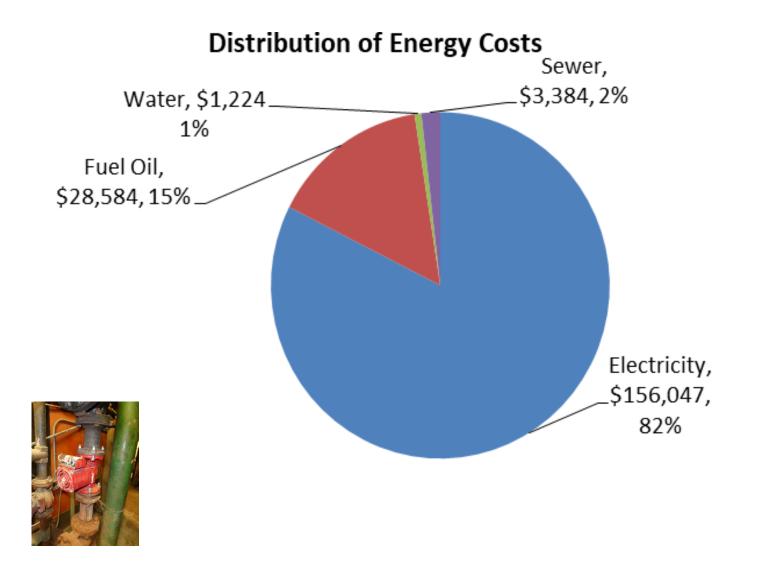

### Aleut Community Store – Retrofit Cost/Benefit

| Baseline Utility Data       |                    |                |              |  |
|-----------------------------|--------------------|----------------|--------------|--|
|                             |                    | Consumption    | Annual Cost  |  |
| Aleut<br>Community<br>Store | Electricity (kWh)  | 302,132        | \$156,047    |  |
|                             | Fuel Oil (gallons) | 7,405          | \$28,584     |  |
|                             | Water              | < 120,000 gal  | \$1,224 min. |  |
|                             | Sewer              | not measured   | \$3,384      |  |
|                             |                    | Building Total | \$189,239    |  |