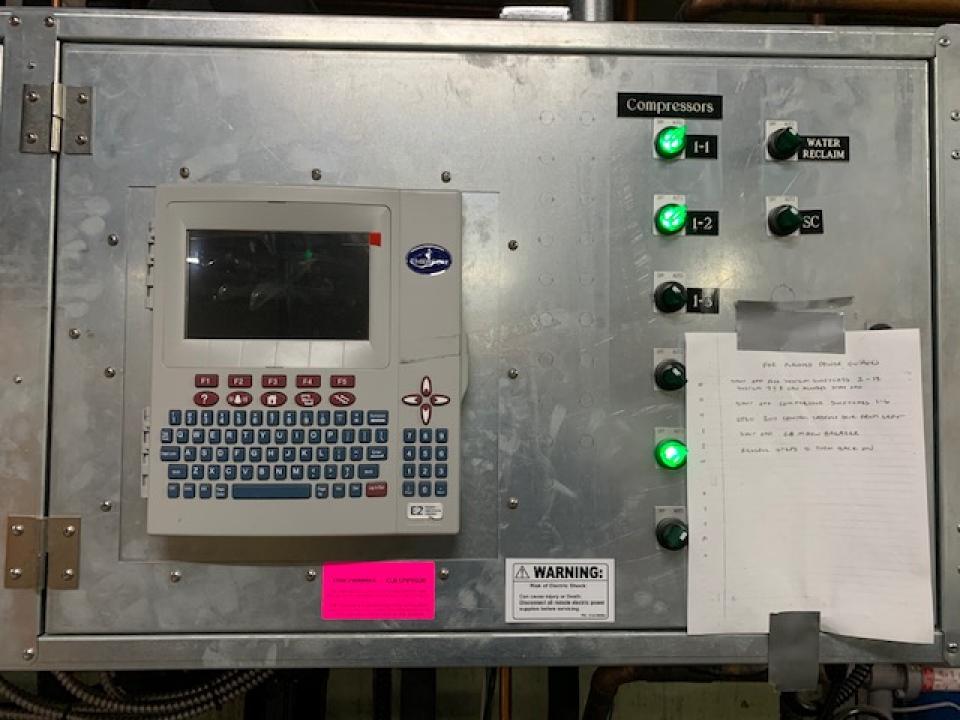

|               | Installed<br>Cost | Energy & Maint.<br>Savings | Simple Payback<br>(yrs.) |
|---------------|-------------------|----------------------------|--------------------------|
| HVAC related  | \$133,800         | \$13,020                   | 10.3                     |
| Lighting      | \$23,349          | \$9,654                    | 2.4                      |
| Envelope      | \$90,966          | \$6,831                    | 13.3                     |
| Refrigeration | \$814,270         | \$48,319                   | 16.9                     |
| Totals        | \$1,062,385       | \$77,824                   | 13.7 COMMUNITY OF STA    |