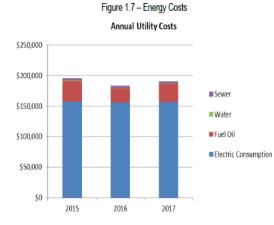

### Aleut Community Store – Retrofit Cost/Benefit

| Baseline Utility Data       |                    |                |              |  |
|-----------------------------|--------------------|----------------|--------------|--|
|                             |                    | Consumption    | Annual Cost  |  |
| Aleut<br>Community<br>Store | Electricity (kWh)  | 302,132        | \$156,047    |  |
|                             | Fuel Oil (gallons) | 7,405          | \$28,584     |  |
|                             | Water              | < 120,000 gal  | \$1,224 min. |  |
|                             | Sewer              | not measured   | \$3,384      |  |
|                             |                    | Building Total | \$189,239    |  |