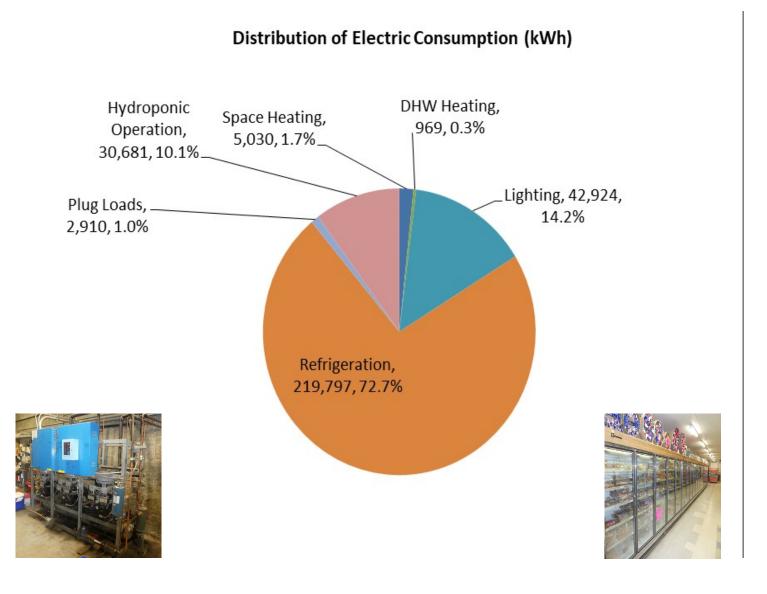

### Aleut Community Store – Retrofit Cost/Benefit

| Baseline Utility Data       |                    |                |              |  |
|-----------------------------|--------------------|----------------|--------------|--|
|                             |                    | Consumption    | Annual Cost  |  |
| Aleut<br>Community<br>Store | Electricity (kWh)  | 302,132        | \$156,047    |  |
|                             | Fuel Oil (gallons) | 7,405          | \$28,584     |  |
|                             | Water              | < 120,000 gal  | \$1,224 min. |  |
|                             | Sewer              | not measured   | \$3,384      |  |
|                             |                    | Building Total | \$189,239    |  |