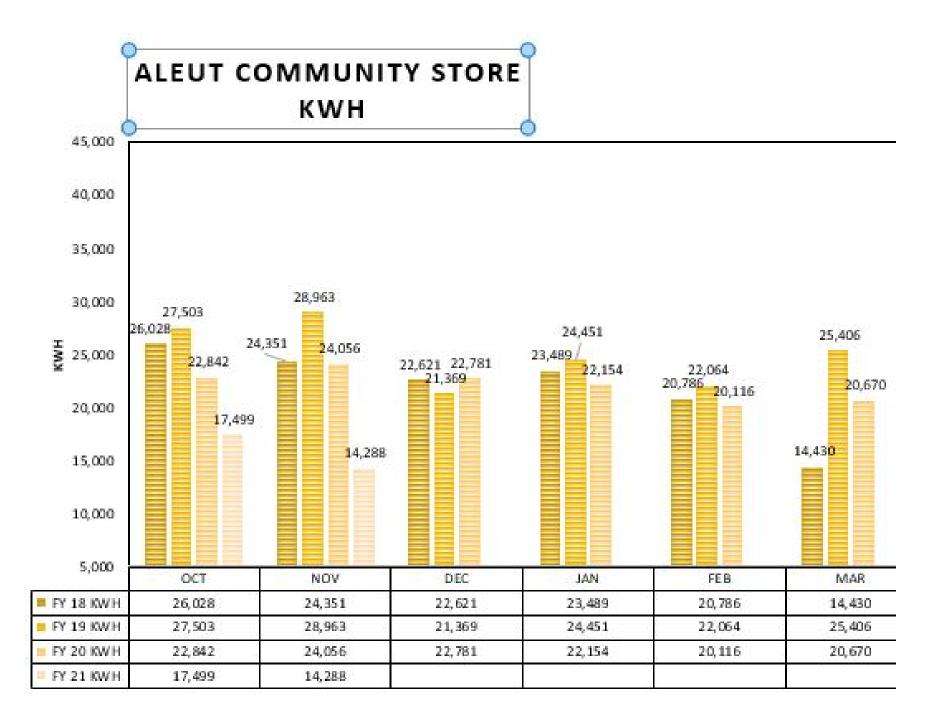

# **Project Status & Results**

September 30, 2020: Project Substantially Complete December 2020: Project 99% Complete (Monitoring)

| 1          | ELECTRIC          |            |            | HEATING FUEL      |                         |
|------------|-------------------|------------|------------|-------------------|-------------------------|
| OCTOBER    | Kw                | \$         | OCTOBER    | Diesel, Gal       | Diesel, \$              |
| Oct-20     | 17,499.00         | 8,854.20   | Oct-20     | 494.00            | 1,683.76                |
| Oct-19     | 22,842.00         | 11,386.56  | Oct-19     | 522.00            | 1,891.36                |
| Net Change | <mark>-23%</mark> | (2,532.36) | Net Change | <mark>-5%</mark>  | (207.60)                |
|            |                   |            |            |                   |                         |
| NOVEMBER   | Kw                | \$         | NOVEMBER   | Diesel, Gal       | Diesel, Gal             |
| Nov-20     | 14,288.00         | 7,315.61   | Nov-20     | 686.90            | 2,335.85                |
| Nov-19     | 24,056.00         | 11,969.28  | Nov-19     | 1,582.00          | 5,727.64                |
| Net Change | <mark>-41%</mark> | (4,653.67) | Net Change | <mark>-57%</mark> | <mark>(3,391.79)</mark> |