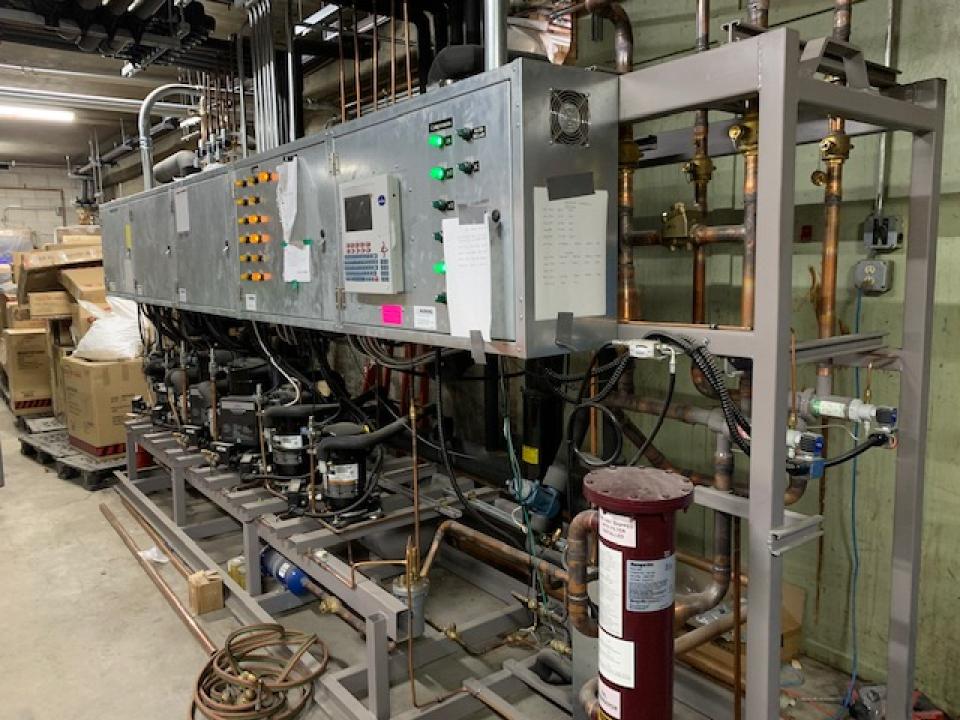

|               | Installed<br>Cost | Energy & Maint.<br>Savings | Simple Payback<br>(yrs.) |
|---------------|-------------------|----------------------------|--------------------------|
| HVAC related  | \$133,800         | \$13,020                   | 10.3                     |
| Lighting      | \$23,349          | \$9,654                    | 2.4                      |
| Envelope      | \$90,966          | \$6,831                    | 13.3                     |
| Refrigeration | \$814,270         | \$48,319                   | 16.9                     |
| Totals        | \$1,062,385       | \$77,824                   | 13.7 COMMUNITY OF STA    |