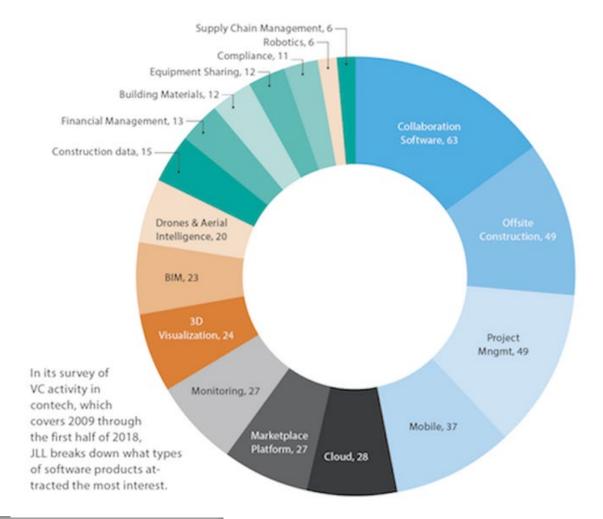

### WHERE CONSTRUCTION TECHNOLOGY STARTUPS ARE INNOVATING (by number of startups in category)