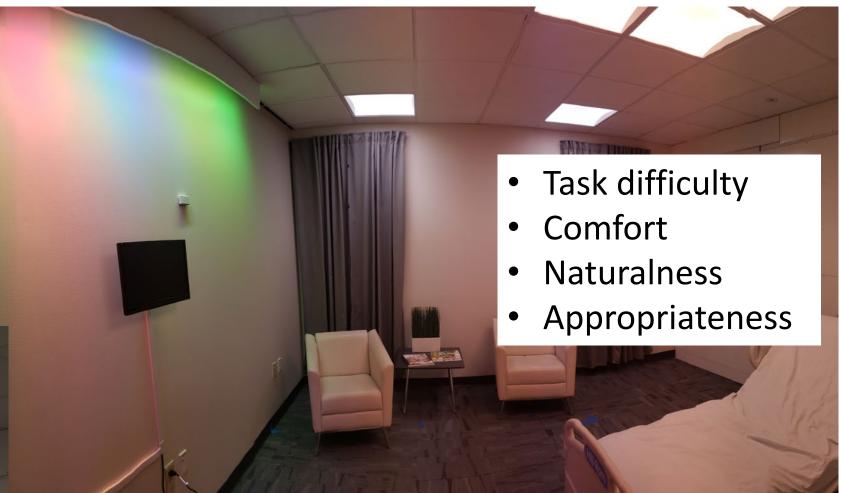

PNNL is operated by Battelle for the U.S. Department of Energy



6

"Translational research involves moving knowledge and discovery gained from the basic sciences to its application in clinical and community settings. This concept is often summarized by the phrases "bench-to-bedside" and "bedside-to-community" research." (Khoury et al, Genet Med, 2007)

"Translational research is the process of applying laboratory research to human studies and enhancing the adoption of evidence-based practices in real-world settings to reach broad populations." (Zoellner et al, J Acad Nutr Diet, 2015)

### 72 -- 560 -- 34 million















Fig. 1. Pathways of light relevant to psychological functioning. Adapted from de Kort and Veitch (2014).

## Patient Room Mock-Up **SimTigrate Design Lab**











### **Betti Ruth Robinson Taylor Neonatal Intensive Care Unit**





- Programmed system functioning
- Use of controls
- Staff evaluations

University of Kentucky







## Boulder Community Health Behavioral Health Unit



BOULDER ASSOCIATES

ARCHITECTS

- Staff evaluations
- Length of stay
- Amount of sleep
- Emotional state
- Mental state
- Behaviors



19

18

5

12

7:00 AM – 2:00 PM

2:00 PM - 6:00 PM

- Number of falls ullet
- Sleep medications ullet
- Sleep time & quality ullet
- Agitation behaviors ullet

### 6:00 PM - 7:00 AM

Credit: SMUD, Connie Samla



Tunable Light Setting

Not for public distribution

### **ACTIVITY ROOM**



# Measured Light Settings





CS



# EML



/]Tb c-o.

D?

dvs ny

οī (=≥^

0

c [

ON E

/ | ~ XI

R:g D

H % m 🛛

# Translational Lighting R