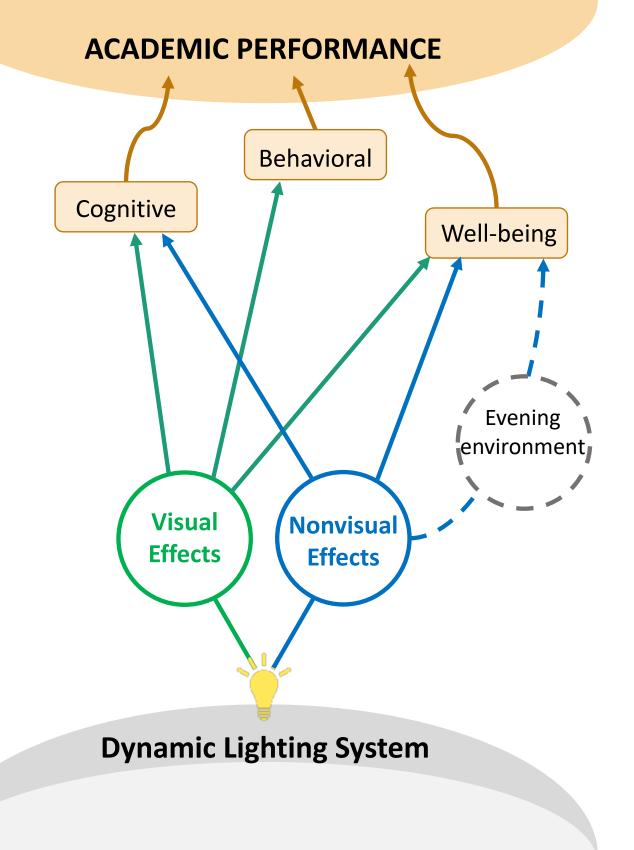

### 72 -- 560 -- 34 million

Fig. 1. Pathways of light relevant to psychological functioning. Adapted from de Kort and Veitch (2014).