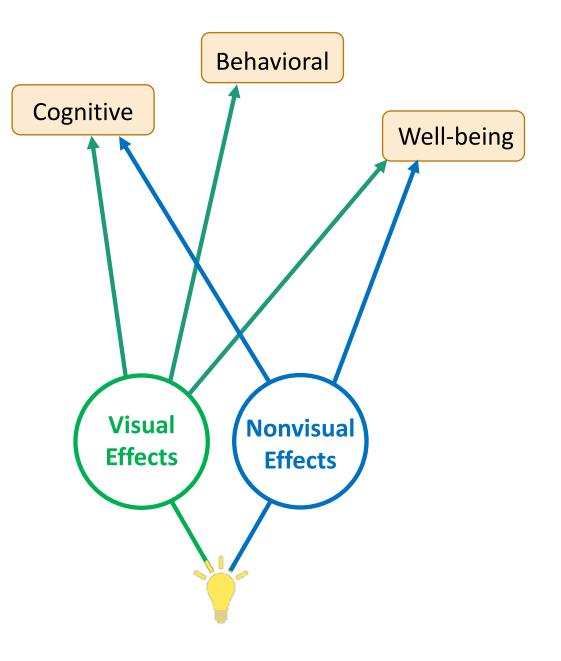

### 72 -- 560 -- 34 million

Fig. 1. Pathways of light relevant to psychological functioning. Adapted from de Kort and Veitch (2014).