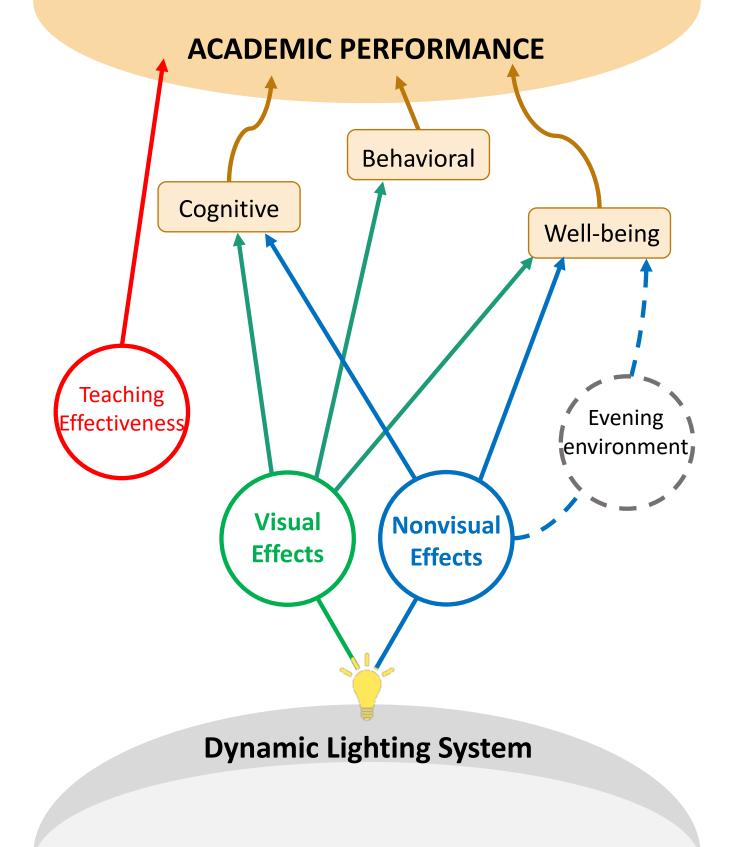

### 72 -- 560 -- 34 million

Fig. 1. Pathways of light relevant to psychological functioning. Adapted from de Kort and Veitch (2014).