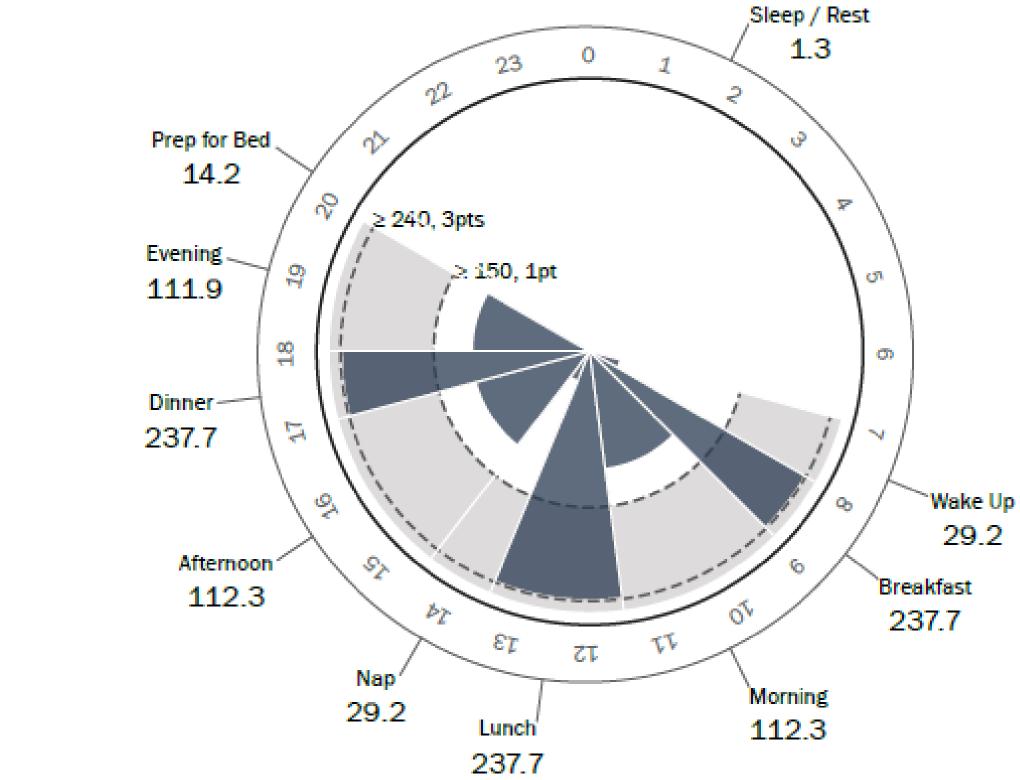

functioning. Adapted from de Kort and Veitch (2014).

## Patient Room Mock-Up **SimTigrate Design Lab**











### **Betti Ruth Robinson Taylor Neonatal Intensive Care Unit**





- Programmed system functioning
- Use of controls
- Staff evaluations

University of Kentucky







## Boulder Community Health Behavioral Health Unit



BOULDER ASSOCIATES

ARCHITECTS

- Staff evaluations
- Length of stay
- Amount of sleep
- Emotional state
- Mental state
- Behaviors



19

18

5

12

7:00 AM – 2:00 PM

2:00 PM - 6:00 PM

- Number of falls ullet
- Sleep medications ullet
- Sleep time & quality ullet
- Agitation behaviors ullet

### 6:00 PM - 7:00 AM

Credit: SMUD, Connie Samla



Tunable Light Setting

Not for public distribution

### **ACTIVITY ROOM**



# Measured Light Settings





CS



# EML



/]Tb c-o.

D?

dvs ny

οī (=≥^

0

c [

ON E

/ | ~ XI

R:g D

H % m 🛛

# Translational Lighting Research

January 30, 2020

**Bob Davis** 



PNNL is operated by Battelle for the U.S. Department of Energy



6