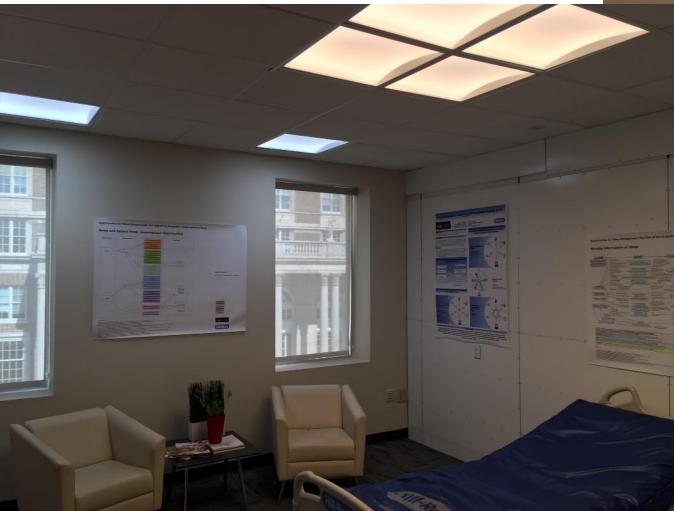

PNNL is operated by Battelle for the U.S. Department of Energy



6

"Translational research involves moving knowledge and discovery gained from the basic sciences to its application in clinical and community settings. This concept is often summarized by the phrases "bench-to-bedside" and "bedside-to-community" research." (Khoury et al, Genet Med, 2007)

"Translational research is the process of applying laboratory research to human studies and enhancing the adoption of evidence-based practices in real-world settings to reach broad populations." (Zoellner et al, J Acad Nutr Diet, 2015)

### 72 -- 560 -- 34 million















Fig. 1. Pathways of light relevant to psychological functioning. Adapted from de Kort and Veitch (2014).

## Patient Room Mock-Up **SimTigrate Design Lab**











### **Betti Ruth Robinson Taylor Neonatal Intensive Care Unit**





- Programmed system functioning
- Use of controls
- Staff evaluations

University of Kentucky







## Boulder Community Health Behavioral Health Unit



BOULDER ASSOCIATES

ARCHITECTS

- Staff evaluations
- Length of stay
- Amount of sleep
- Emotional state
- Mental state
- Behaviors



19

18

5

12

7:00 AM – 2:00 PM

2:00 PM - 6:00 PM

- Number of falls ullet
- Sleep medications ullet
- Sleep time & quality ullet
- Agitation behaviors ullet

### 6:00 PM - 7:00 AM

Credit: SMUD, Connie Samla



Tunable Light Setting

Not for public distribution

### **ACTIVITY ROOM**



# Measured Light Settings





CS



# EML



/]Tb c-o.

D?

dvs ny

οī (=≥^

0

c [

ON E

/ | ~ XI

R:g D

H % m 🛛

# Translational Lighting