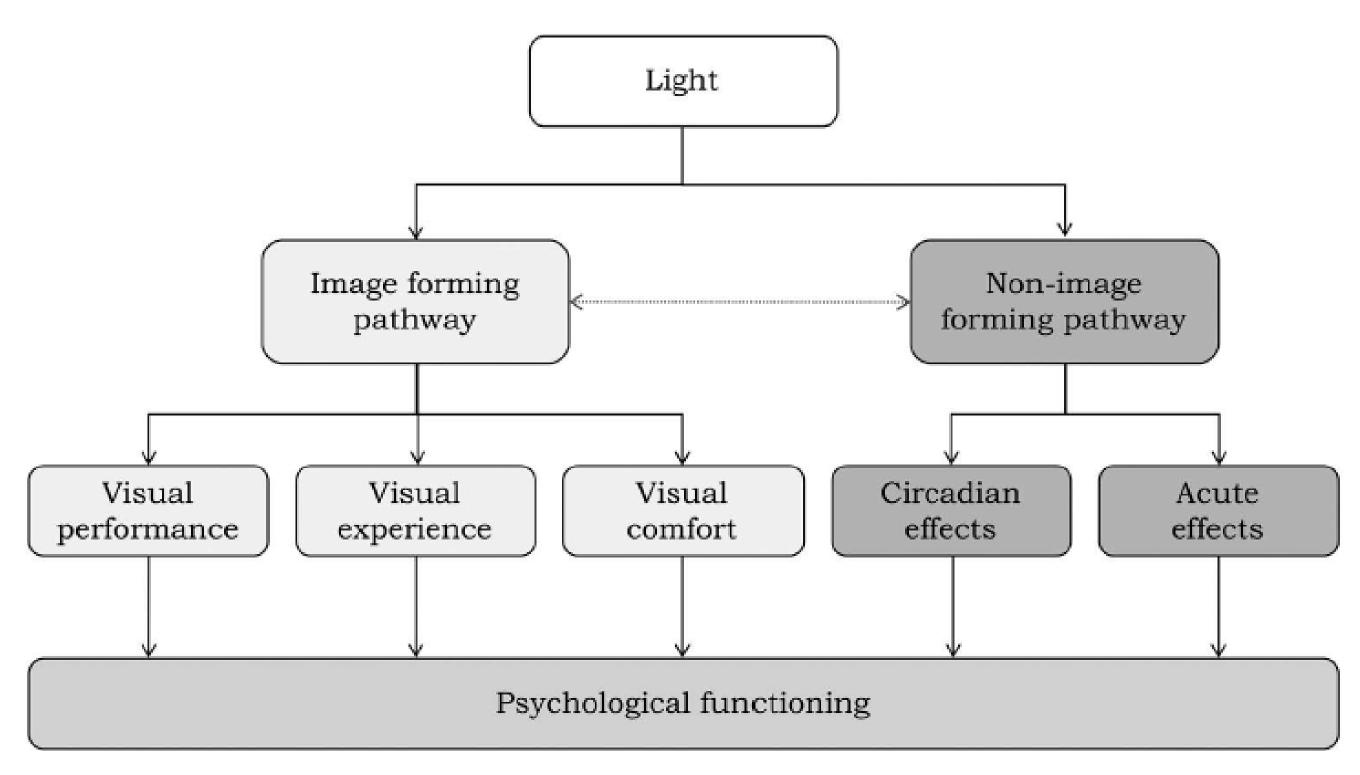

### 72 -- 560 -- 34 million

Fig. 1. Pathways of light relevant to psychological functioning. Adapted from de Kort and Veitch (2014).