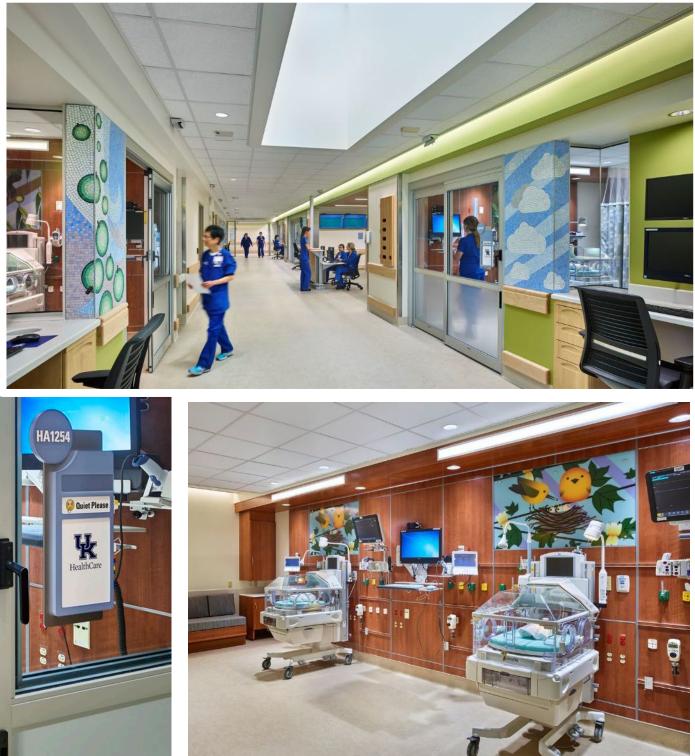

### **Betti Ruth Robinson Taylor Neonatal Intensive Care Unit**

- Programmed system functioning
- Use of controls
- Staff evaluations

University of Kentucky