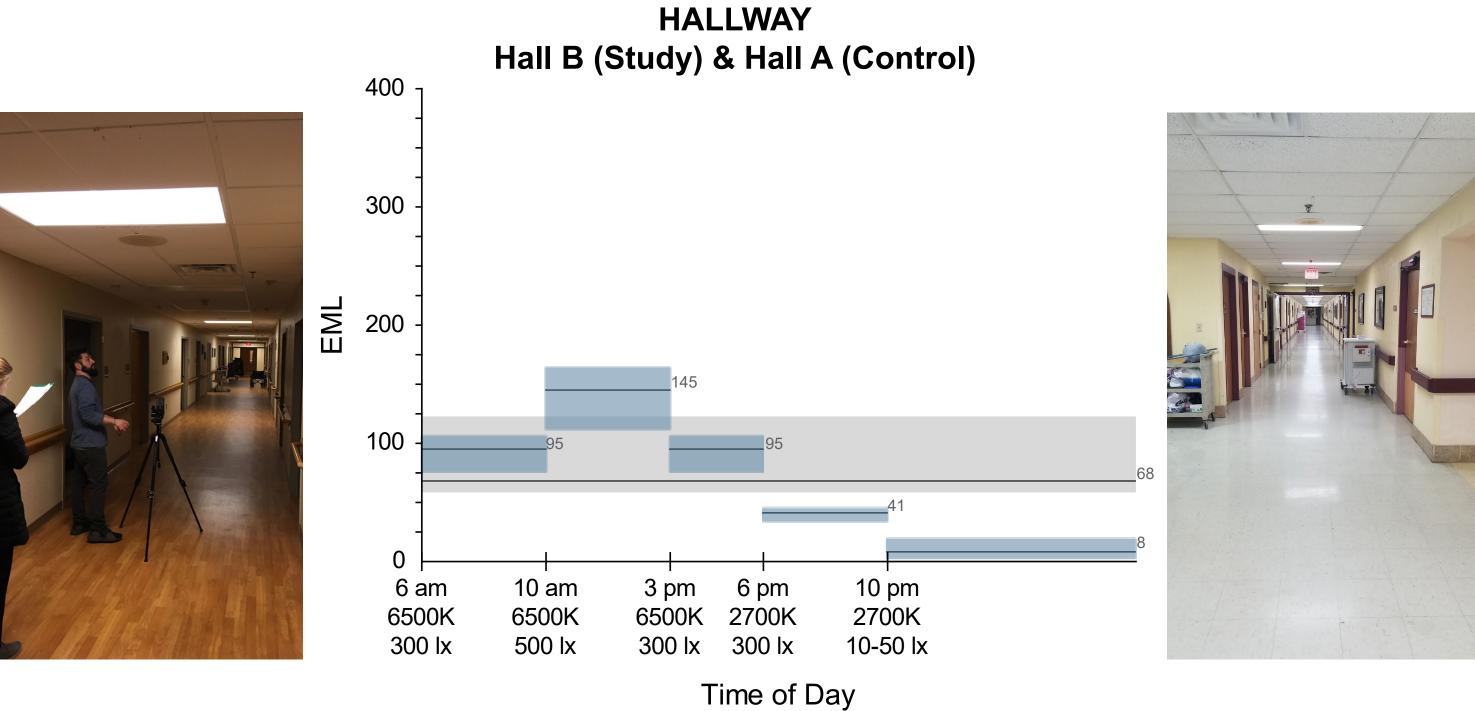

Nutr Diet, 2015)

### 72 -- 560 -- 34 million















Fig. 1. Pathways of light relevant to psychological functioning. Adapted from de Kort and Veitch (2014).

## Patient Room Mock-Up **SimTigrate Design Lab**











### **Betti Ruth Robinson Taylor Neonatal Intensive Care Unit**





- Programmed system functioning
- Use of controls
- Staff evaluations

University of Kentucky







## Boulder Community Health Behavioral Health Unit



BOULDER ASSOCIATES

ARCHITECTS

- Staff evaluations
- Length of stay
- Amount of sleep
- Emotional state
- Mental state
- Behaviors



19

18

5

12

7:00 AM – 2:00 PM

2:00 PM - 6:00 PM

- Number of falls ullet
- Sleep medications ullet
- Sleep time & quality ullet
- Agitation behaviors ullet

### 6:00 PM - 7:00 AM

Credit: SMUD, Connie Samla



Tunable Light Setting

Not for public distribution

### **ACTIVITY ROOM**



# Measured Light Settings





CS



# EML



/]Tb c-o.

D?

dvs ny

οī (=≥^

0

c [

ON E

/ | ~ XI

R:g D

H % m 🛛

# Translational Lighting Research

January 30, 2020

**Bob Davis** 



PNNL is operated by Battelle for the U.S. Department of Energy



6