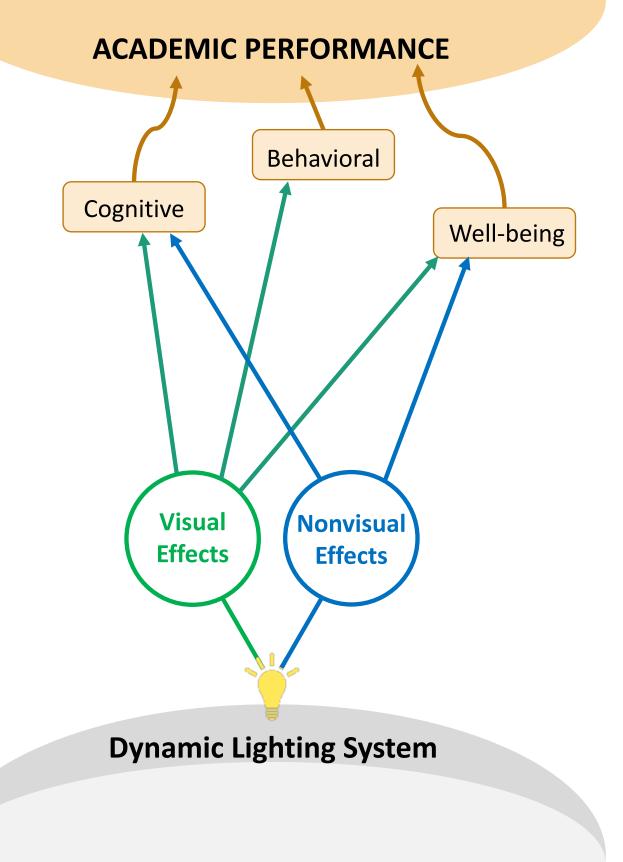

### 72 -- 560 -- 34 million

Fig. 1. Pathways of light relevant to psychological functioning. Adapted from de Kort and Veitch (2014).