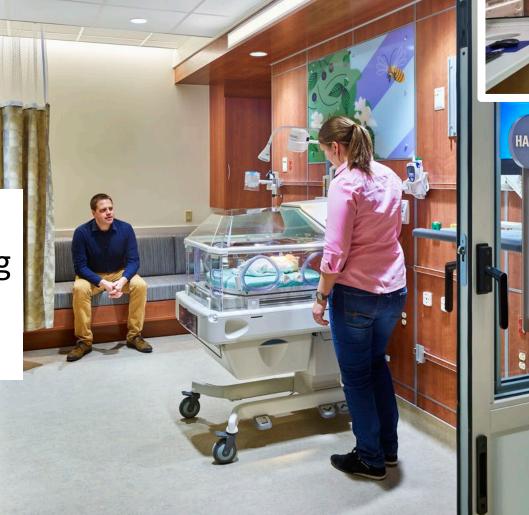

### **Betti Ruth Robinson Taylor Neonatal Intensive Care Unit**

- Programmed system functioning
- Use of controls
- Staff evaluations

University of Kentucky