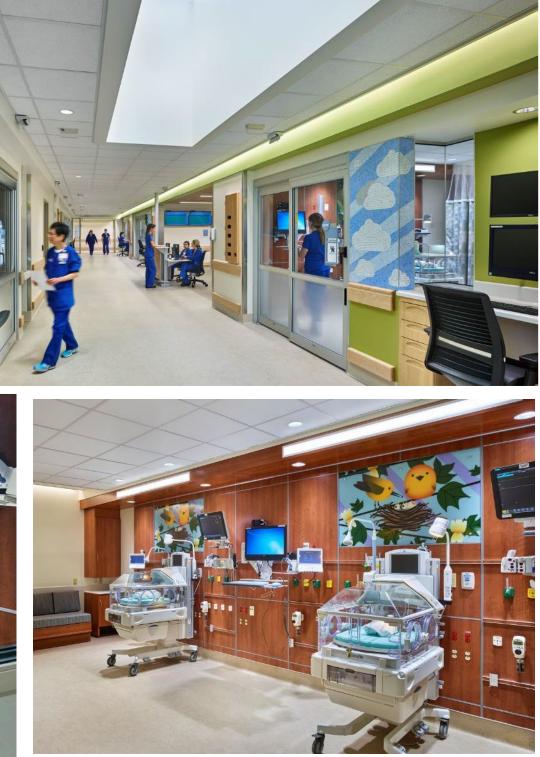

### **Betti Ruth Robinson Taylor Neonatal Intensive Care Unit**

- Programmed system functioning
- Use of controls
- Staff evaluations

University of Kentucky