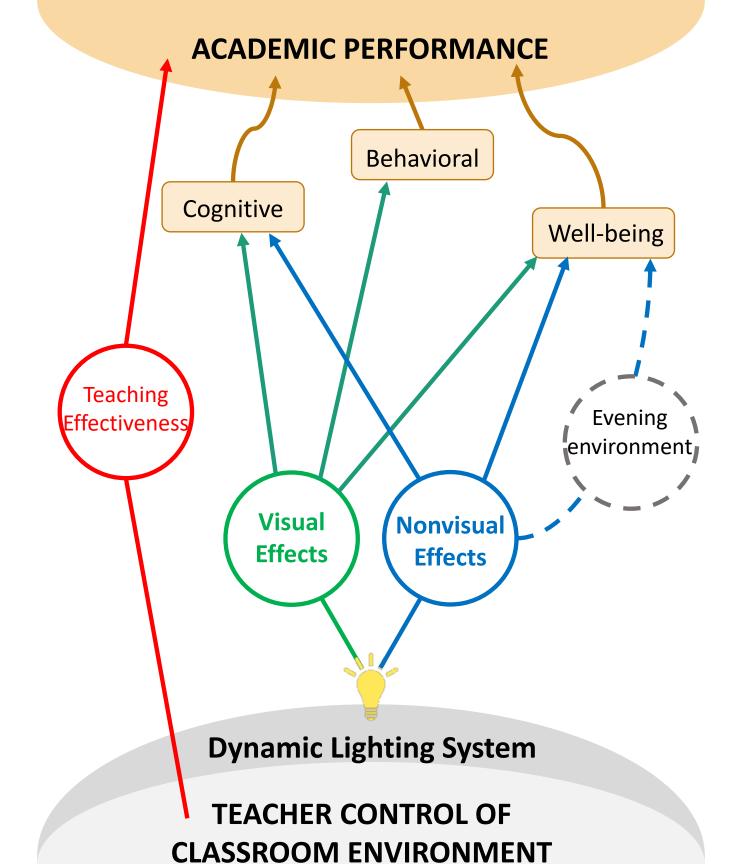

### 72 -- 560 -- 34 million

Fig. 1. Pathways of light relevant to psychological functioning. Adapted from de Kort and Veitch (2014).