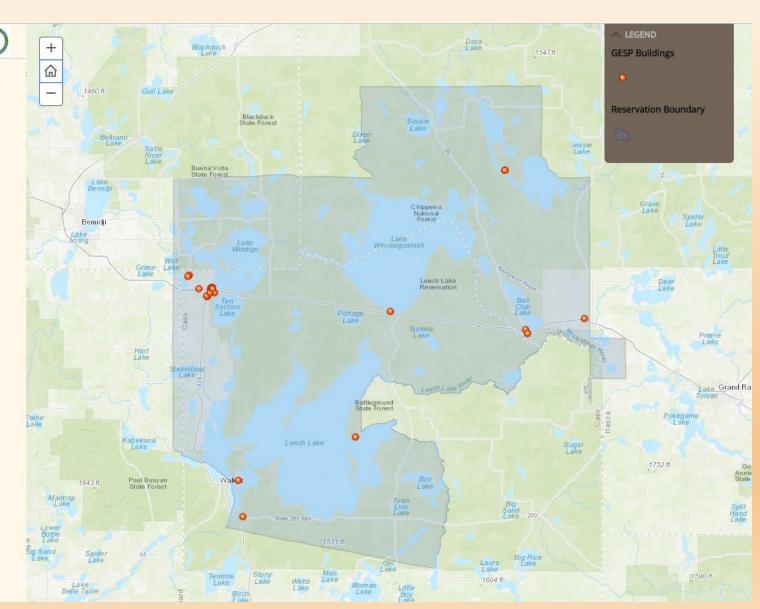

### LEECH LAKE BAND OF OJIBWE

- Leech Lake Reservation rural area located in north central Minnesota
- 864,158 acres, over half is water/wetlands
- 260 miles of rivers/streams
- 270 fishable lakes
- 40 Wildrice lakes
- 10% of water in Minnesota
- Serving 12,000 in 17 communities
- 1855 Ceded Territory

#### GESP - 2015 TO PRESENT

- Identified and started project pitch in 2015
- Gathered Owner's Team
  - Environmental Dept and GreenCorps
  - Construction Manager
  - Purchasing and Accounting
  - Facilities and Building Managers
  - Gaming Management
  - Gaming Maintenance and Electricians
  - Tribal Executive Director