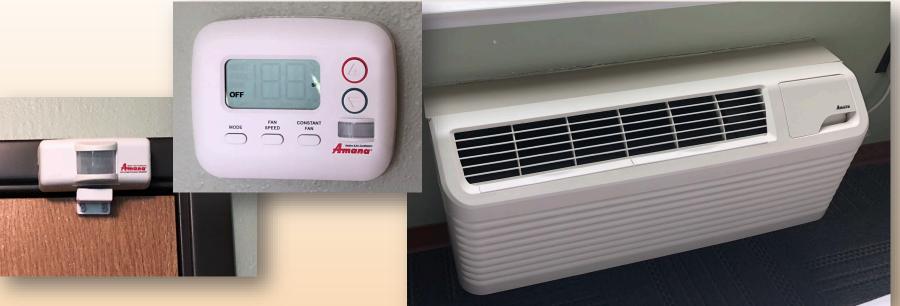

#### INVESTMENT GRADE AUDIT

6 Energy Conservation Measures (ECMs)

- ECM 1: Mechanical System Upgrades
- ECM 2: Control System Upgrades
- ECM 3: Led Lighting Upgrades
- ECM 4: Water Conservation
- ECM 5: Utility Related Measures
- ECM 6: Solar Photovoltaics (PV)