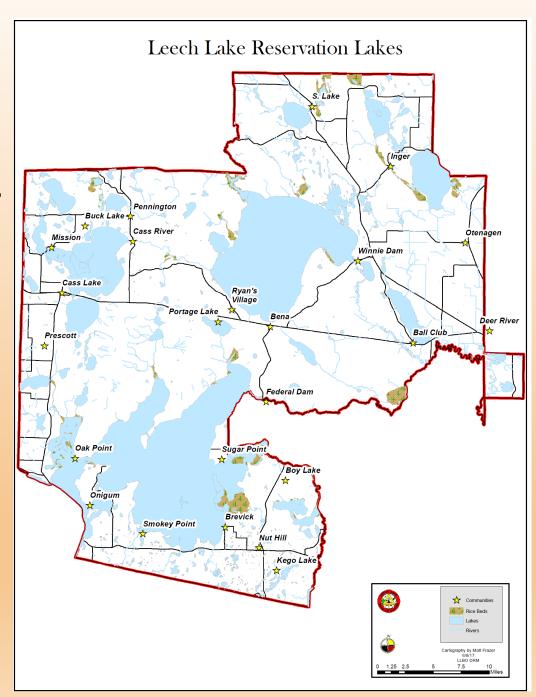

### LEECH LAKE BAND OF OJIBWE

- Leech Lake Reservation rural area located in north central Minnesota
- 864,158 acres, over half is water/wetlands
- 260 miles of rivers/streams
- 270 fishable lakes
- 40 Wildrice lakes
- 10% of water in Minnesota
- Serving 12,000 in 17 communities
- 1855 Ceded Territory