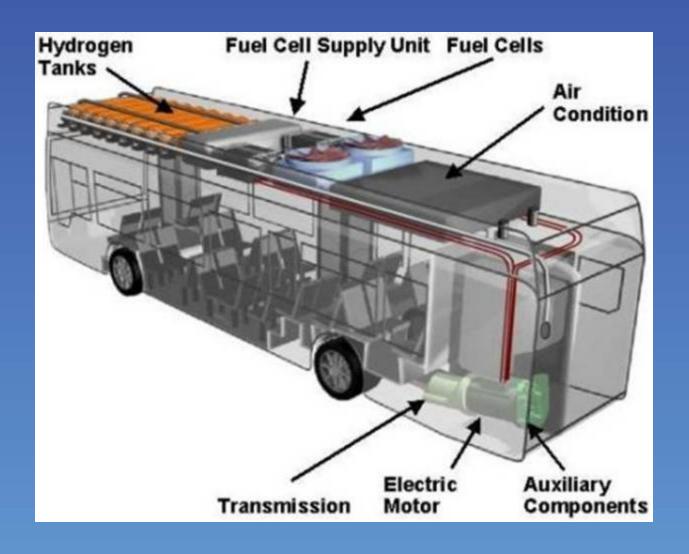

n & County
- 4 Diesel Electric Hybrids
- 1 Diesel/CNG Duel Fuel
- 33 buses use B5 bio diesel



#### **SARTA Initiatives**

# Going GREEN – Hybrid Vehicles, Bike Racks on Buses







# **SARTA Fuel Cell Bus**





#### National Fuel Cell Bus Program

- Part of a \$90 million Federal Transit
  Administration program
- Goal is to demonstrate fuel cell buses
- Set goals for performance and demonstration of vehicles
- Deployed vehicles IN NY, CA, MA, and SC
- 2 fuel cell buses will be in Canton
- Total federal funding is \$5.54 million



### **Reliability Testing**

- Second bus will be put through FTA's required durability test at Altoona,
- This is required for any vehicle to be offered commercially as a production vehicle.

• ,



#### **Bus at the Statehouse**



#### **System Layout**





#### Fuel cell and converter





# **Inside Fuel Cell Bus**





# Hydrogen compressors





# **Compressor Pad**





# **Station Controls**





# **Hydrogen Station at UC Irvine**





# **Fuel Cell Car**