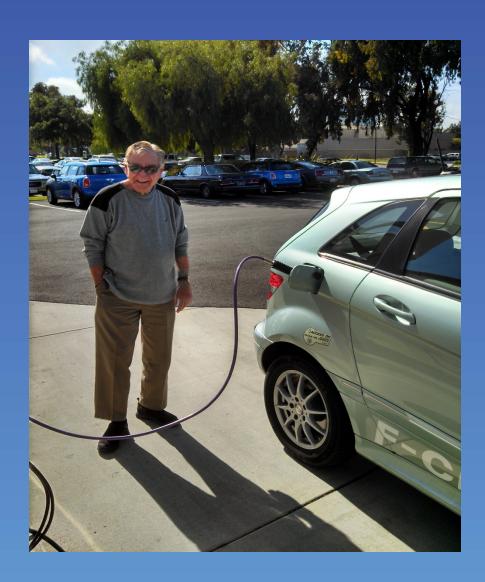

#### National Fuel Cell Bus Program

- Part of a \$90 million Federal Transit
  Administration program
- Goal is to demonstrate fuel cell buses
- Set goals for performance and demonstration of vehicles
- Deployed vehicles IN NY, CA, MA, and SC
- 2 fuel cell buses will be in Canton
- Total federal funding is \$5.54 million



### **Reliability Testing**

- Second bus will be put through FTA's required durability test at Altoona,
- This is required for any vehicle to be offered commercially as a production vehicle.

• ,



#### **Bus at the Statehouse**



#### **System Layout**





#### Fuel cell and converter





# **Inside Fuel Cell Bus**





# Hydrogen compressors





# **Compressor Pad**





# **Station Controls**





# **Hydrogen Station at UC Irvine**





# **Fuel Cell Car**