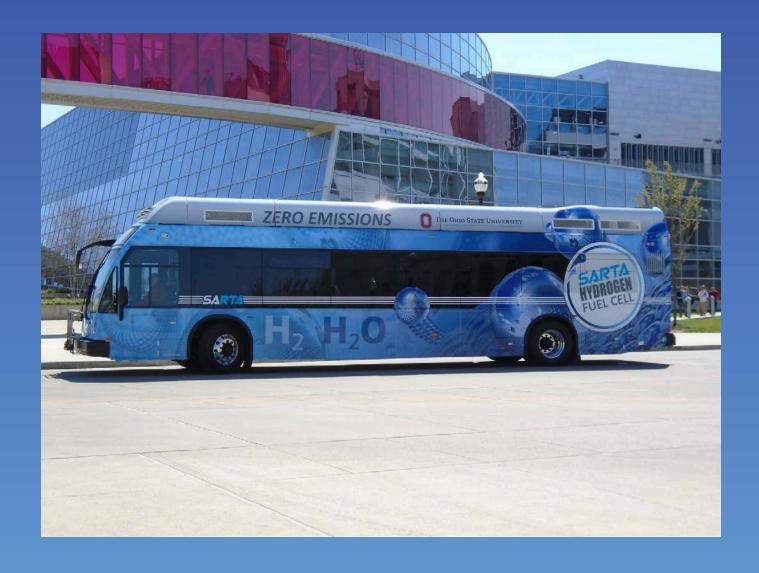

# **SARTA Fuel Cell Bus**

#### National Fuel Cell Bus Program

- Part of a \$90 million Federal Transit
  Administration program
- Goal is to demonstrate fuel cell buses
- Set goals for performance and demonstration of vehicles
- Deployed vehicles IN NY, CA, MA, and SC
- 2 fuel cell buses will be in Canton
- Total federal funding is \$5.54 million

#### **Bus at the Statehouse**