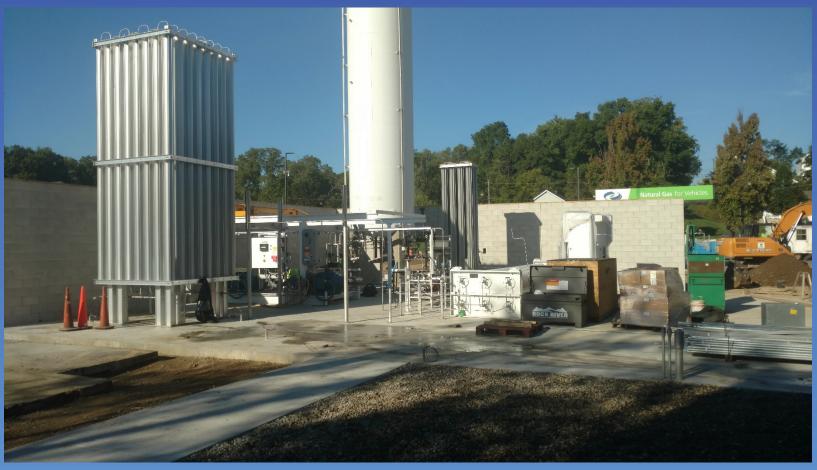

**

# Going GREEN – Hybrid Vehicles, Bike Racks on Buses







# **SARTA Fuel Cell Bus**





#### National Fuel Cell Bus Program

- Part of a \$90 million Federal Transit
  Administration program
- Goal is to demonstrate fuel cell buses
- Set goals for performance and demonstration of vehicles
- Deployed vehicles IN NY, CA, MA, and SC
- 2 fuel cell buses will be in Canton
- Total federal funding is \$5.54 million



### **Reliability Testing**

- Second bus will be put through FTA's required durability test at Altoona,
- This is required for any vehicle to be offered commercially as a production vehicle.

• ,



#### **Bus at the Statehouse**



#### **System Layout**





#### Fuel cell and converter





# **Inside Fuel Cell Bus**





# Hydrogen compressors





# **Compressor Pad**





# **Station Controls**





# **Hydrogen Station at UC Irvine**





# **Fuel Cell Car**