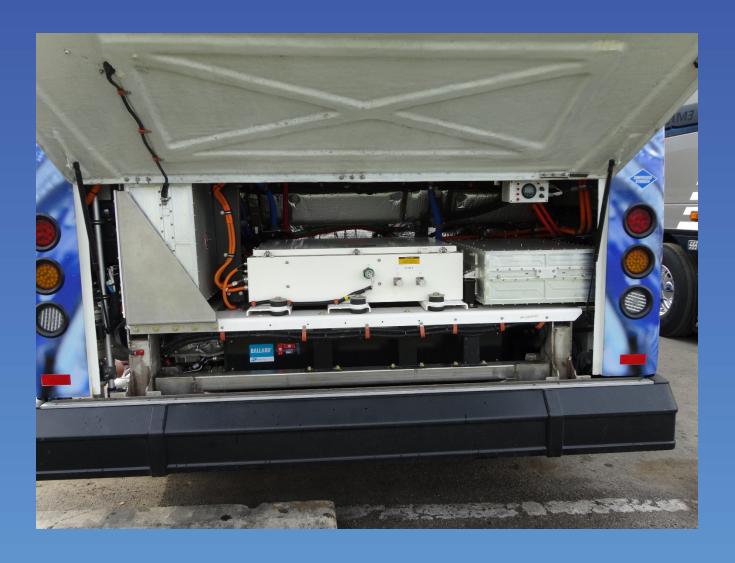

#### **System Layout**

#### Fuel cell and converter

# **Inside Fuel Cell Bus**