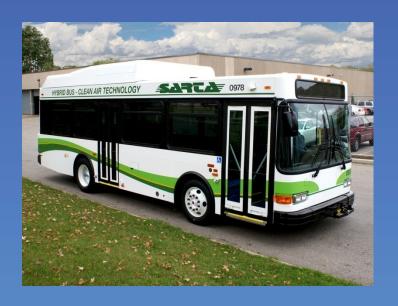

#### **SARTA Key Facts**

- Transport 2.8 million passengers in 2016
- 212 employees
- \$22 million budget
- Operates express routes to Akron and Cleveland (the longest route in Ohio)
- 30 routes and countywide paratransit
- Extensive use of technology



#### **History of Innovation**

- Conducted Evaluation of Diesel Electric Hybrids
- Evaluation of duel fuel CNG
- Largest Solar Array in Ohio
- First system in Ohio to have own app
- LEED certified buildings



### **SARTA Vehicle Types**

- 7 H2 Fuel Cell buses
- 11 CNG Paratransit
- 11 CNG MV1
- 8 GNG transit buses
- 3 CNG Honda Civics
- 3 CNG Chrysler Town & County
- 4 Diesel Electric Hybrids
- 1 Diesel/CNG Duel Fuel
- 33 buses use B5 bio diesel



#### **SARTA Initiatives**

# Going GREEN – Hybrid Vehicles, Bike Racks on Buses







# **SARTA Fuel Cell Bus**





#### National Fuel Cell Bus Program

- Part of a \$90 million Federal Transit
  Administration program
- Goal is to demonstrate fuel cell buses
- Set goals for performance and demonstration of vehicles
- Deployed vehicles IN NY, CA, MA, and SC
- 2 fuel cell buses will be in Canton
- Total federal funding is \$5.54 million



### **Reliability Testing**

- Second bus will be put through FTA's required durability test at Altoona,
- This is required for any vehicle to be offered commercially as a production vehicle.

• ,



#### **Bus at the Statehouse**



#### **System Layout**





#### Fuel cell and converter





# **Inside Fuel Cell Bus**





# Hydrogen compressors





# **Compressor Pad**





# **Station Controls**





# **Hydrogen Station at UC