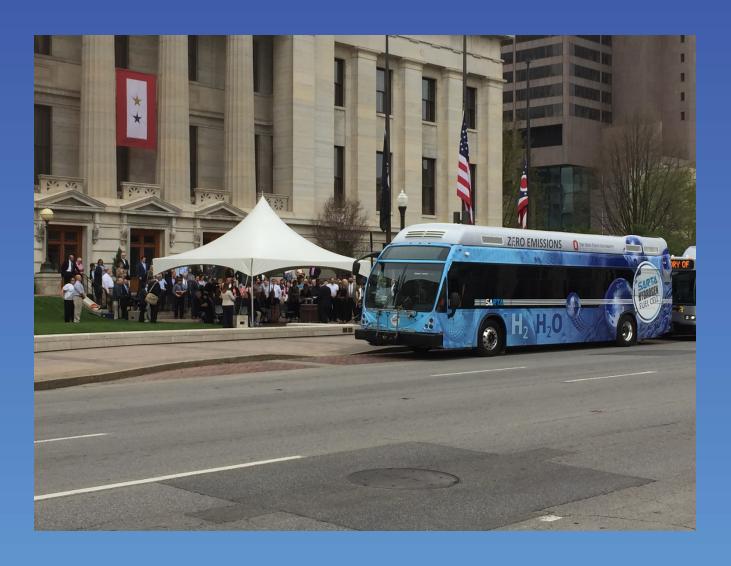

ivics
- 3 CNG Chrysler Town & County
- 4 Diesel Electric Hybrids
- 1 Diesel/CNG Duel Fuel
- 33 buses use B5 bio diesel



#### **SARTA Initiatives**

# Going GREEN – Hybrid Vehicles, Bike Racks on Buses







# **SARTA Fuel Cell Bus**





#### National Fuel Cell Bus Program

- Part of a \$90 million Federal Transit
  Administration program
- Goal is to demonstrate fuel cell buses
- Set goals for performance and demonstration of vehicles
- Deployed vehicles IN NY, CA, MA, and SC
- 2 fuel cell buses will be in Canton
- Total federal funding is \$5.54 million



### **Reliability Testing**

- Second bus will be put through FTA's required durability test at Altoona,
- This is required for any vehicle to be offered commercially as a production vehicle.

• ,



#### **Bus at the Statehouse**



#### **System Layout**





#### Fuel cell and converter





# **Inside Fuel Cell Bus**





# Hydrogen compressors





# **Compressor Pad**





# **Station Controls**





# **Hydrogen Station at UC Irvine**





# **Fuel Cell Car**