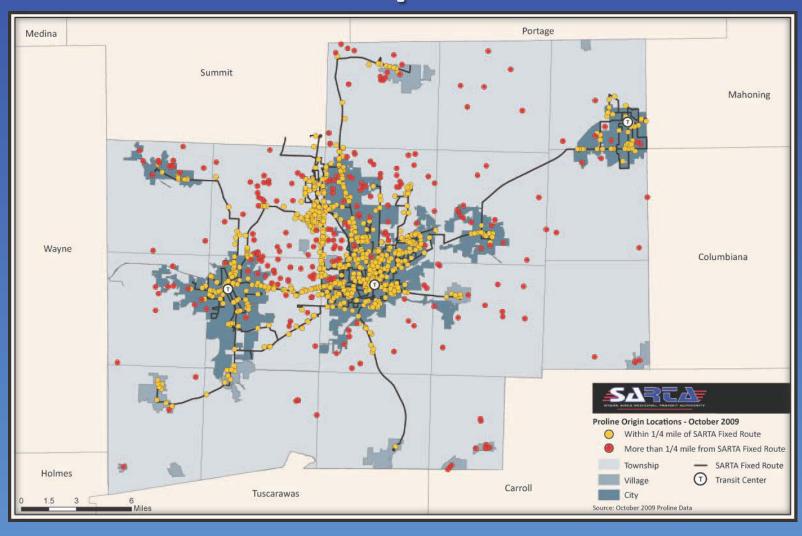

#### CNG AND HYDROGEN FUEL CELLS



# **Proline Ridership Profile**





#### **SARTA Key Facts**

- Transport 2.8 million passengers in 2016
- 212 employees
- \$22 million budget
- Operates express routes to Akron and Cleveland (the longest route in Ohio)
- 30 routes and countywide paratransit
- Extensive use of technology



#### **History of Innovation**

- Conducted Evaluation of Diesel Electric Hybrids
- Evaluation of duel fuel CNG
- Largest Solar Array in Ohio
- First system in Ohio to have own app
- LEED certified buildings



### **SARTA Vehicle Types**

- 7 H2 Fuel Cell buses
- 11 CNG Paratransit
- 11 CNG MV1
- 8 GNG transit buses
- 3 CNG Honda Civics
- 3 CNG Chrysler Town & County
- 4 Diesel Electric Hybrids
- 1 Diesel/CNG Duel Fuel
- 33 buses use B5 bio diesel



#### **SARTA Initiatives**

# Going GREEN – Hybrid Vehicles, Bike Racks on Buses