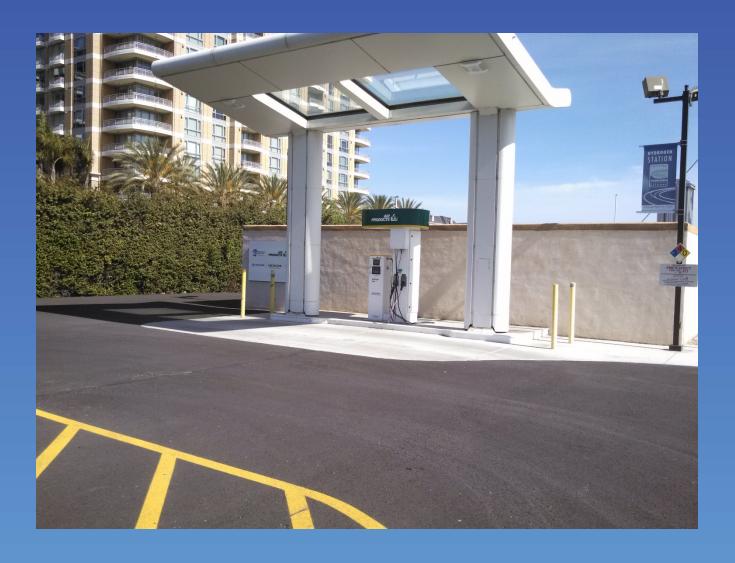

ARTA Fuel Cell Bus**





#### National Fuel Cell Bus Program

- Part of a \$90 million Federal Transit
  Administration program
- Goal is to demonstrate fuel cell buses
- Set goals for performance and demonstration of vehicles
- Deployed vehicles IN NY, CA, MA, and SC
- 2 fuel cell buses will be in Canton
- Total federal funding is \$5.54 million



### **Reliability Testing**

- Second bus will be put through FTA's required durability test at Altoona,
- This is required for any vehicle to be offered commercially as a production vehicle.

• ,



#### **Bus at the Statehouse**



#### **System Layout**





#### Fuel cell and converter





# **Inside Fuel Cell Bus**





# Hydrogen compressors





# **Compressor Pad**





# **Station Controls**





# **Hydrogen Station at UC Irvine**





# **Fuel Cell Car**