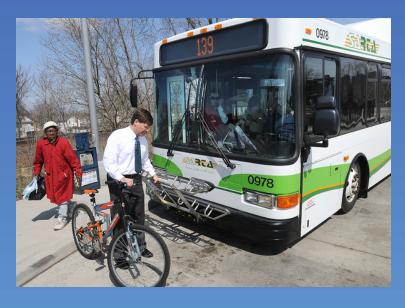

#### **SARTA Key Facts**

- Transport 2.8 million passengers in 2016
- 212 employees
- \$22 million budget
- Operates express routes to Akron and Cleveland (the longest route in Ohio)
- 30 routes and countywide paratransit
- Extensive use of technology



#### **History of Innovation**

- Conducted Evaluation of Diesel Electric Hybrids
- Evaluation of duel fuel CNG
- Largest Solar Array in Ohio
- First system in Ohio to have own app
- LEED certified buildings



### **SARTA Vehicle Types**

- 7 H2 Fuel Cell buses
- 11 CNG Paratransit
- 11 CNG MV1
- 8 GNG transit buses
- 3 CNG Honda Civics
- 3 CNG Chrysler Town & County
- 4 Diesel Electric Hybrids
- 1 Diesel/CNG Duel Fuel
- 33 buses use B5 bio diesel



#### **SARTA Initiatives**

# Going GREEN – Hybrid Vehicles, Bike Racks on Buses







# **SARTA Fuel Cell Bus**





#### National Fuel Cell Bus Program

- Part of a \$90 million Federal Transit
  Administration program
- Goal is to demonstrate fuel cell buses
- Set goals for performance and demonstration of vehicles
- Deployed vehicles IN NY, CA, MA, and SC
- 2 fuel cell buses will be in Canton
- Total federal funding is \$5.54 million



### **Reliability Testing**

- Second bus will be put through FTA's required durability test at Altoona,
- This is required for any vehicle to be offered commercially as a production vehicle.

• ,



#### **Bus at the Statehouse**



#### **System Layout**





#### Fuel cell and converter





# **Inside Fuel Cell Bus**





# Hydrogen compressors





# **Compressor Pad**





# **Station Controls**





# **Hydrogen Station at UC I