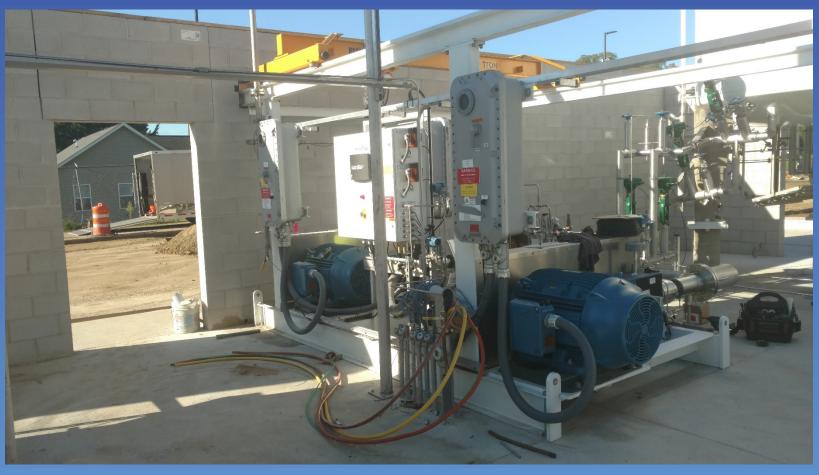

#### **SARTA Initiatives**

# Going GREEN – Hybrid Vehicles, Bike Racks on Buses







# **SARTA Fuel Cell Bus**





#### National Fuel Cell Bus Program

- Part of a \$90 million Federal Transit
  Administration program
- Goal is to demonstrate fuel cell buses
- Set goals for performance and demonstration of vehicles
- Deployed vehicles IN NY, CA, MA, and SC
- 2 fuel cell buses will be in Canton
- Total federal funding is \$5.54 million



### **Reliability Testing**

- Second bus will be put through FTA's required durability test at Altoona,
- This is required for any vehicle to be offered commercially as a production vehicle.

• ,



#### **Bus at the Statehouse**



#### **System Layout**





#### Fuel cell and converter





# **Inside Fuel Cell Bus**





# Hydrogen compressors





# **Compressor Pad**





# **Station Controls**





# **Hydrogen Station at UC Irvine**





# **Fuel Cell Car**