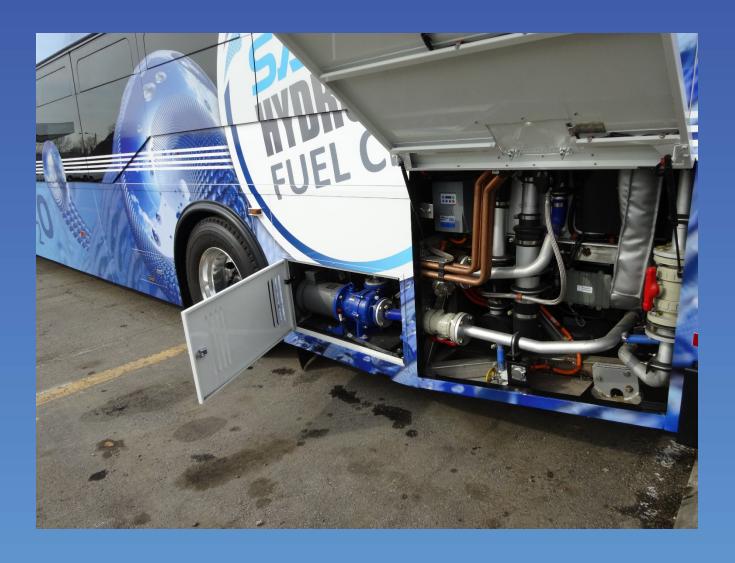

33 buses use B5 bio diesel



#### **SARTA Initiatives**

# Going GREEN – Hybrid Vehicles, Bike Racks on Buses







# **SARTA Fuel Cell Bus**





#### National Fuel Cell Bus Program

- Part of a \$90 million Federal Transit
  Administration program
- Goal is to demonstrate fuel cell buses
- Set goals for performance and demonstration of vehicles
- Deployed vehicles IN NY, CA, MA, and SC
- 2 fuel cell buses will be in Canton
- Total federal funding is \$5.54 million



### **Reliability Testing**

- Second bus will be put through FTA's required durability test at Altoona,
- This is required for any vehicle to be offered commercially as a production vehicle.

• ,



#### **Bus at the Statehouse**



#### **System Layout**





#### Fuel cell and converter





# **Inside Fuel Cell Bus**





# Hydrogen compressors





# **Compressor Pad**





# **Station Controls**





# **Hydrogen Station at UC Irvine**





# **Fuel Cell Car**