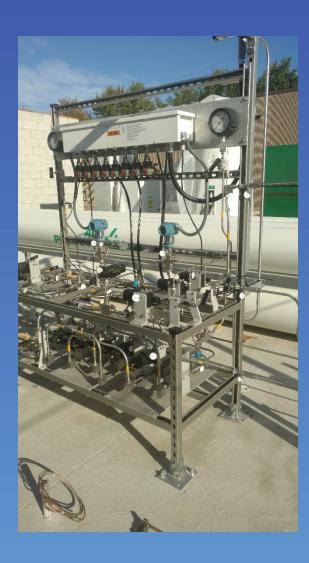

ehicles, Bike Racks on Buses







# **SARTA Fuel Cell Bus**





#### National Fuel Cell Bus Program

- Part of a \$90 million Federal Transit
  Administration program
- Goal is to demonstrate fuel cell buses
- Set goals for performance and demonstration of vehicles
- Deployed vehicles IN NY, CA, MA, and SC
- 2 fuel cell buses will be in Canton
- Total federal funding is \$5.54 million



### **Reliability Testing**

- Second bus will be put through FTA's required durability test at Altoona,
- This is required for any vehicle to be offered commercially as a production vehicle.

• ,



#### **Bus at the Statehouse**



#### **System Layout**





#### Fuel cell and converter





# **Inside Fuel Cell Bus**





# Hydrogen compressors





# **Compressor Pad**





# **Station Controls**





# **Hydrogen Station at UC Irvine**





# **Fuel Cell Car**