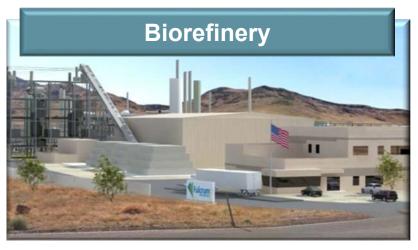

#### Sierra BioFuels Plant

- In Operations
- Construction Completed on Schedule and on Budget

- EPC Activities Underway
- Prepared to Begin Construction
   Upon Financial Close
- Will Produce More Than 11 Million Gallons of Renewable Fuel in 2019