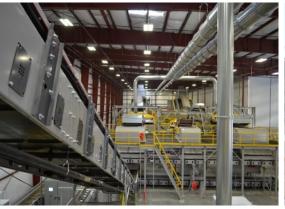

# Proprietary, Proven & Efficient Fuels Process

Feedstock Processing Facility Prepares MSW for Fuels Process

Steam Reforming
Gasification System
Converts MSW to
Synthesis Gas

Fischer-Tropsch Process Converts Synthesis Gas to Syncrude, Jet Fuel and Diesel