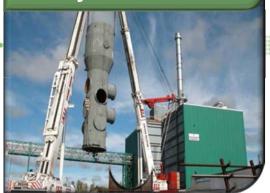

# Proprietary, Proven & Efficient Fuels Process

Feedstock Processing Facility Prepares MSW for Fuels Process

Steam Reforming
Gasification System
Converts MSW to
Synthesis Gas

Fischer-Tropsch Process Converts Synthesis Gas to Syncrude, Jet Fuel and Diesel

#### Sierra BioFuels Plant

- In Operations
- Construction Completed on Schedule and on Budget

- EPC Activities Underway
- Prepared to Begin Construction
   Upon Financial Close
- Will Produce More Than 11 Million Gallons of Renewable Fuel in 2019