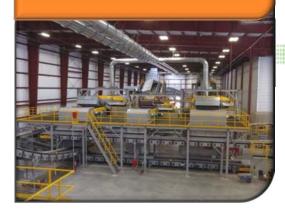

# Proprietary, Proven & Efficient Fuels Process

Feedstock Processing Facility Prepares MSW for Fuels Process

Steam Reforming
Gasification System
Converts MSW to
Synthesis Gas

Fischer-Tropsch Process Converts Synthesis Gas to Syncrude, Jet Fuel and Diesel

#### Sierra BioFuels Plant

- In Operations
- Construction Completed on Schedule and on Budget

- EPC Activities Underway
- Prepared to Begin Construction
   Upon Financial Close
- Will Produce More Than 11 Million Gallons of Renewable Fuel in 2019