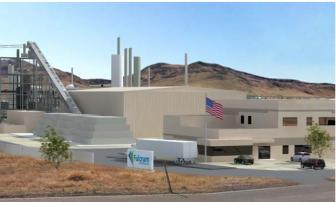

#### Sierra BioFuels Plant

- In Operations
- Construction Completed on Schedule and on Budget

- EPC Activities Underway
- Prepared to Begin Construction
   Upon Financial Close
- Will Produce More Than 11 Million Gallons of Renewable Fuel in 2019