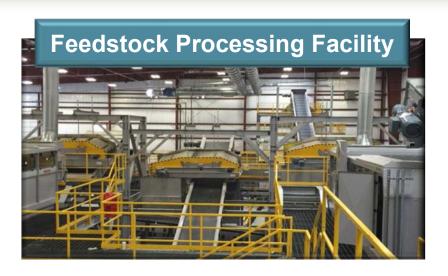

# Proprietary, Proven & Efficient Fuels Process

Feedstock Processing Facility Prepares MSW for Fuels Process

Steam Reforming
Gasification System
Converts MSW to
Synthesis Gas

Fischer-Tropsch Process Converts Synthesis Gas to Syncrude, Jet Fuel and Diesel