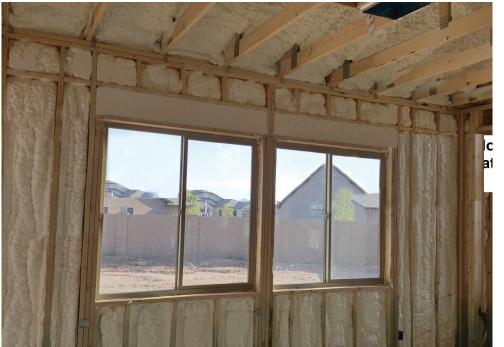

# **KEY FEATURES**

- **Walls:** 2x6 24" o.c. studs, advanced framing, R-15 spray foam in cavities plus R-5 continuous rigid foam exterior=R-20 total wall; coated  $\frac{7}{16}$ " OSB taped at seams plus house wrap; stucco siding.
- Roof:  $\frac{7}{16}$ " coated OSB decking taped at seams, felt, battens, tile roofing.
- Attic: Unvented attic, R-25 open-cell foam on underside of roof deck; raised heel trusses.
- Foundation: 2" R-10 foam at slab edge to 24" deep on interior of stem wall on conventional slab.
- Windows: Vinyl-framed, dual-pane, argon-filled, low-e, U=0.29, SHGC=0.23.
- Air Sealing: 0.64 ACH 50; spray foam, taped coated sheathing, house wrap, aerosol sealant.
- Ventilation: ERV.
- HVAC: 2-stage heat pump, 9.6 HSPF, 17 SEER AC, unit and ducts in conditioned attic.
- Hot Water: 50-gal heat pump water heater.
- Lighting: 100% LED with dimmers and automated lighting controls.
- Appliances: All ENERGY STAR appliances and ceiling fans.
- **Solar:** 3.64-kW PV plus 10-kWh battery storage.
- Water Conservation: All WaterSense fixtures; central manifold home-run plumbing; smart-timer-controlled drip irrigation; drought-tolerant landscaping.
- **Energy Management System:** Automated control of the HVAC, ventilation, lighting, security, and entertainment systems.
- Other: Livable Design, gold seal certified, no-/low-VOC finishes, and flooring. Tested new whole-house spray sealant product. Prewired for electric car charger.