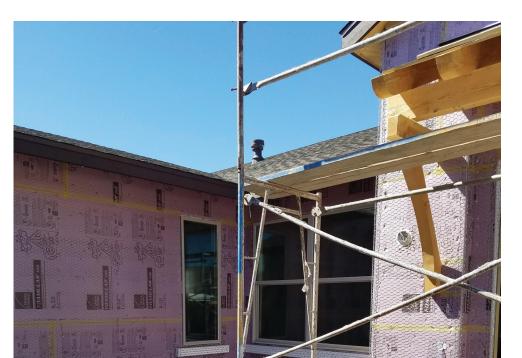

# **KEY FEATURES**

- **Walls:** 2x6 24" o.c. studs, advanced framing, R-15 spray foam in cavities plus R-5 continuous rigid foam exterior=R-20 total wall; coated  $\frac{7}{16}$ " OSB taped at seams plus house wrap; stucco siding.
- Roof:  $\frac{7}{16}$ " coated OSB decking taped at seams, felt, battens, tile roofing.
- Attic: Unvented attic, R-25 open-cell foam on underside of roof deck; raised heel trusses.
- Foundation: 2" R-10 foam at slab edge to 24" deep on interior of stem wall on conventional slab.
- Windows: Vinyl-framed, dual-pane, argon-filled, low-e, U=0.29, SHGC=0.23.
- Air Sealing: 0.64 ACH 50; spray foam, taped coated sheathing, house wrap, aerosol sealant.
- Ventilation: ERV.
- HVAC: 2-stage heat pump, 9.6 HSPF, 17 SEER AC, unit and ducts in conditioned attic.
- Hot Water: 50-gal heat pump water heater.
- Lighting: 100% LED with dimmers and automated lighting controls.
- Appliances: All ENERGY STAR appliances and ceiling fans.
- **Solar:** 3.64-kW PV plus 10-kWh battery storage.
- Water Conservation: All WaterSense fixtures; central manifold home-run plumbing; smart-timer-controlled drip irrigation; drought-tolerant landscaping.
- **Energy Management System:** Automated control of the HVAC, ventilation, lighting, security, and entertainment systems.
- Other: Livable Design, gold seal certified, no-/low-VOC finishes, and flooring. Tested new whole-house spray sealant product. Prewired for electric car charger.