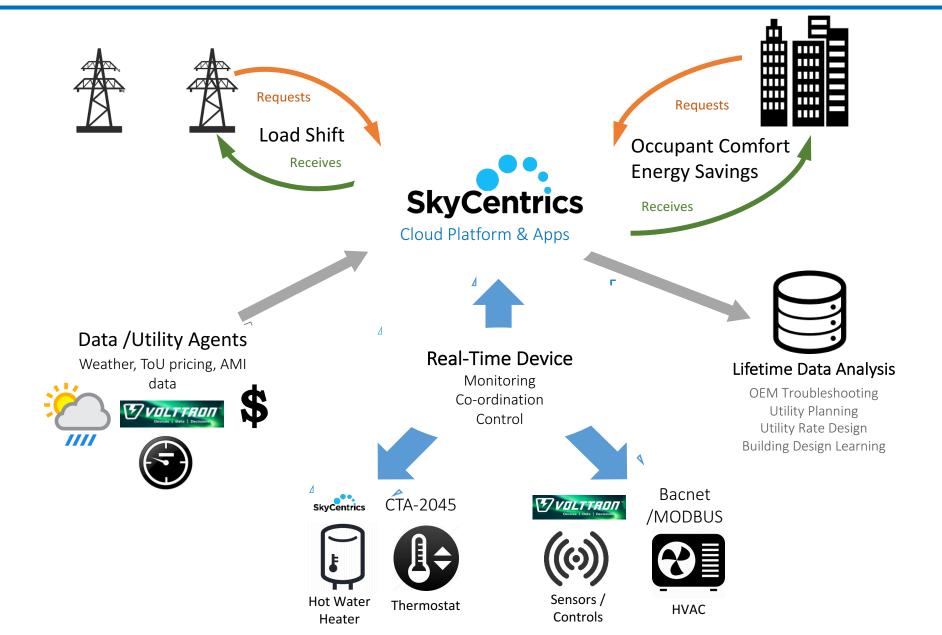

|
| 7          | 0-10V output  |
| 8          | RS 485 D+     |
| 9          | RS 485 D-     |
| 10         | Ground        |
| 11         | Relay 1 In    |
| 12         | Relay 1 out   |
| 13         | Relay 2 In    |
| 14         | Relay 2 out   |
| 15         | 1-wire        |
| 16         | 1-wire Ground |

# SkySnap 200 Interior





# Skycentrics DREAM Solution

pi



## **Apps**

Device management portal for utility and owners iOS & Android Apps

## Rest API

Flexible partnerships with web / mobile apps

## Cloud

Private or shared cloud Enterprise-grade security Scalable and redundant

#### Firmware

2-way comms, OTA updates, TLS/SSL to cloud, MQTT FMB, 5s resolution, low latency

## Hardware







Demand

Response

Environment

&

Management

# SkyCentrics Energy Ecosystem





# Skycentrics Hardware



## CTA-2045 Appliance Controllers



### USNAP (AC)

Water Heaters, Pool Pumps PTAC / AC



### USNAP (DC)

Thermostats, EV Chargers Water Heaters Mini-splits



## **Device Controls & Sensors**



## SkySnap 200

BLE Gateway
7 Circuit Sub-Metering
1-wire Temperature sensors
2 relays, 4 0-10V dimmers





## SkySense 100x

BLE Sensor, Temp, Humidity, Pressure, Water Leak, Occupancy



## CTA-2045 OEM



Electric Vehicle Chargers

Hot Water Heaters

Thermostats, Mini-Splits, PTACs

Pool **Pumps** 























# Skycentrics Apps – Customer & DRMS













November 2016

Low Power in Kitchen
Hard Rock Cafe / Kitchen

25 NOV 2016

02:15 PM

Shed All All Devices

12:30 AM

Event Type

50% Power in Kitchen

0

25 NOV 2016

03:15 PM

Power Level - 10%

0