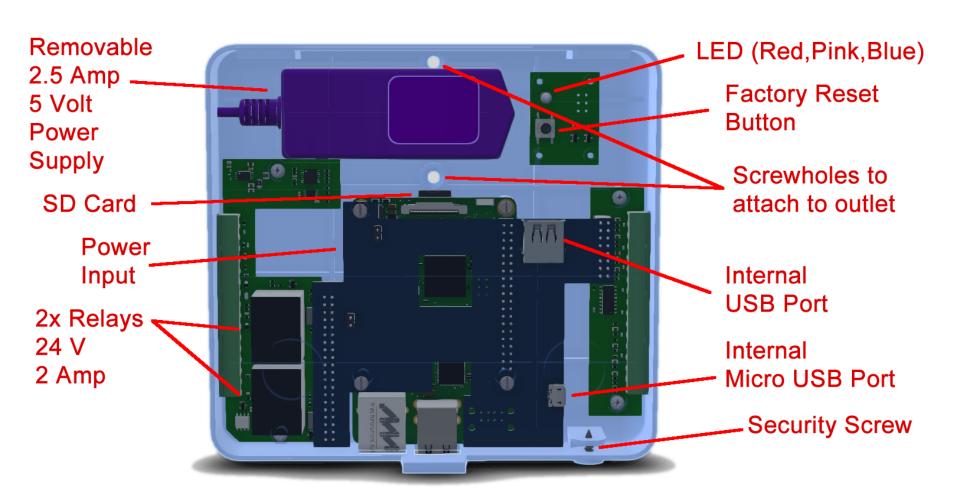

# SkySnap 200 Interior

# SkySnap 200 Side View

| Pin Number | Function      |
|------------|---------------|
| 1          | GPIO 18/:PWM  |
| 2          | Ground        |
| 3          | GPIO 25       |
| 4          | Ground        |
| 5          | 0-10V output  |
| 6          | Ground        |
| 7          | 0-10V output  |
| 8          | RS 485 D+     |
| 9          | RS 485 D-     |
| 10         | Ground        |
| 11         | Relay 1 In    |
| 12         | Relay 1 out   |
| 13         | Relay 2 In    |
| 14         | Relay 2 out   |
| 15         | 1-wire        |
| 16         | 1-wire Ground |