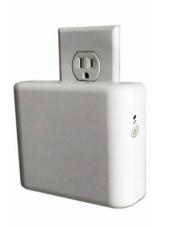

14         | Relay 2 out   |
| 15         | 1-wire        |
| 16         | 1-wire Ground |

# SkySnap 200 Interior





# Skycentrics DREAM Solution

pi



## **Apps**

Device management portal for utility and owners iOS & Android Apps

## Rest API

Flexible partnerships with web / mobile apps

## Cloud

Private or shared cloud Enterprise-grade security Scalable and redundant

#### Firmware

2-way comms, OTA updates, TLS/SSL to cloud, MQTT FMB, 5s resolution, low latency

## Hardware







Demand

Response

Environment

&

Management

# SkyCentrics Energy Ecosystem





# Skycentrics Hardware



## CTA-2045 Appliance Controllers



### USNAP (AC)

Water Heaters, Pool Pumps PTAC / AC



### USNAP (DC)

Thermostats, EV Chargers Water Heaters Mini-splits



## **Device Controls & Sensors**



## SkySnap 200

BLE Gateway
7 Circuit Sub-Metering
1-wire Temperature sensors
2 relays, 4 0-10V dimmers





## SkySense 100x

BLE Sensor, Temp, Humidity, Pressure, Water Leak, Occupancy



## CTA-2045 OEM



Electric Vehicle Chargers

Hot Water Heaters

Thermostats, Mini-Splits, PTACs

Pool **Pumps** 























# Skycentrics Apps – Customer & DRMS













November 2016

Low Power in Kitchen
Hard Rock Cafe / Kitchen

25 NOV 2016

02:15 PM

Shed All All Devices

12:30 AM

Event Type

50% Power in Kitchen

0

25 NOV 2016

03:15 PM

Power Level - 10%

01:00 PM

Shed