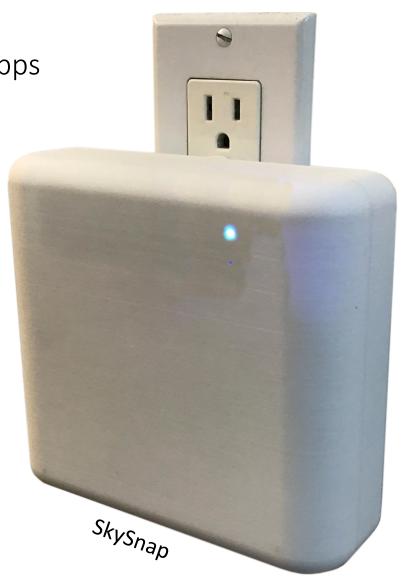

# The SkyCentrics SkySnap

The Volttron enabled, 'swiss army knife' of Conscious, Connected Buildings

VOLTTRON Conference Presentation San Francisco - May 16, 2017

# Connected, Conscious Buildings



- Complete solution from sensors to apps
- Scalable cloud software platform
- Customer traction in utilities and commercial property
- Partnerships with major OEM for go-to-market
- Deploying VOLTTRON hardware in smart buildings



# SkySnap 100





# SkySnap 100 & 200 Front View





# SkySnap 100 & 200 Bottom





# SkySnap 200 Side View



| Pin Number | Function      |
|------------|---------------|
| 1          | GPIO 18/:PWM  |
| 2          | Ground        |
| 3          | GPIO 25       |
| 4          | Ground        |
| 5          | 0-10V output  |
| 6          | Ground        |
| 7          | 0-10V output  |
| 8          | RS 485 D+     |
| 9          | RS 485 D-     |
| 10         | Ground        |
| 11         | Relay 1 In    |
| 12         | Relay 1 out   |
| 13         | Relay 2 In    |
| 14         | Relay 2 out   |
| 15         | 1-wire        |
| 16         | 1-wire Ground |

# SkySnap 200 Interior





# Skycentrics DREAM Solution

pi



## **Apps**

Device management portal for utility and owners