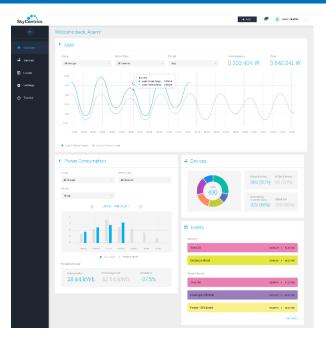

# Skycentrics Apps – Customer & DRMS

November 2016

Low Power in Kitchen
Hard Rock Cafe / Kitchen

25 NOV 2016

02:15 PM

Shed All All Devices

12:30 AM

Event Type

50% Power in Kitchen

0

25 NOV 2016

03:15 PM

Power Level - 10%

01:00 PM

Shed