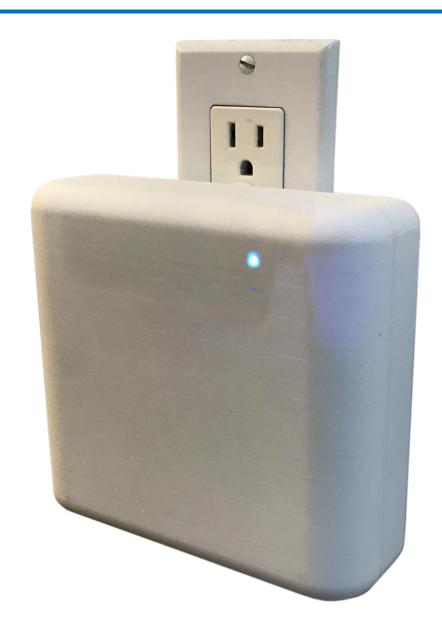

# The SkyCentrics SkySnap

The Volttron enabled, 'swiss army knife' of Conscious, Connected Buildings

VOLTTRON Conference Presentation San Francisco - May 16, 2017

# Connected, Conscious Buildings



- Complete solution from sensors to apps
- Scalable cloud software platform
- Customer traction in utilities and commercial property
- Partnerships with major OEM for go-to-market
- Deploying VOLTTRON hardware in smart buildings



# SkySnap 100





# SkySnap 100 & 200 Front View





# SkySnap 100 & 200 Bottom





# SkySnap 200 Side View



| Pin Number | Function      |
|------------|---------------|
| 1          | GPIO 18/:PWM  |
| 2          | Ground        |
| 3          | GPIO 25       |
| 4          | Ground        |
| 5          | 0-10V output  |
| 6          | Ground        |
| 7          | 0-10V output  |
| 8          | RS 485 D+     |
| 9          | RS 485 D-     |
| 10         | Ground        |
| 11         | Relay 1 In    |
| 12         | Relay 1 out   |
| 13         | Relay 2 In    |
| 14         | Relay 2 out   |
| 15         | 1-wire        |
| 16         | 1-wire Ground |

# SkySnap 200 Interior





# Skycentrics DREAM Solution

pi



## **Apps**

Device management portal for utility and owners iOS & Android Apps