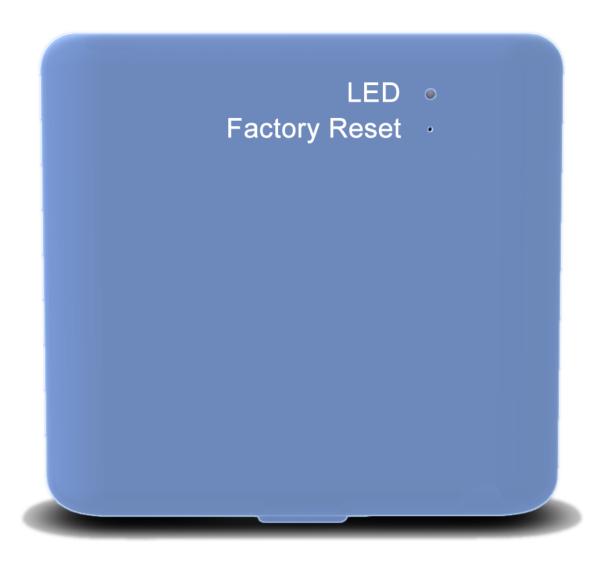

# The SkyCentrics SkySnap

The Volttron enabled, 'swiss army knife' of Conscious, Connected Buildings

VOLTTRON Conference Presentation San Francisco - May 16, 2017

# Connected, Conscious Buildings



- Complete solution from sensors to apps
- Scalable cloud software platform
- Customer traction in utilities and commercial property
- Partnerships with major OEM for go-to-market
- Deploying VOLTTRON hardware in smart buildings



# SkySnap 100





# SkySnap 100 & 200 Front View





# SkySnap 100 & 200 Bottom





# SkySnap 200 Side View



| Pin Number | Function      |
|------------|---------------|
| 1          | GPIO 18/:PWM  |
| 2          | Ground        |
| 3          | GPIO 25       |
| 4          | Ground        |
| 5          | 0-10V output  |
| 6          | Ground        |
| 7          | 0-10V output  |
| 8          | RS 485 D+     |
| 9          | RS 485 D-     |
| 10         | Ground        |
| 11         | Relay 1 In    |
| 12         | Relay 1 out   |
| 13         | Relay 2 In    |
| 14         | Relay 2 out   |
| 15         | 1-wire        |
| 16         | 1-wire Ground |

# SkySnap 200 Interior





# Skycentrics DREAM Solution

pi



## **Apps**

Device management portal for utility and owners iOS & Android Apps

## Rest API

Flexible partnerships