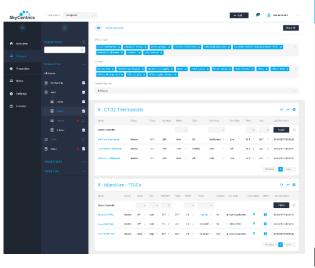

dundant

#### Firmware

2-way comms, OTA updates, TLS/SSL to cloud, MQTT FMB, 5s resolution, low latency

## Hardware







Demand

Response

Environment

&

Management

# SkyCentrics Energy Ecosystem





# Skycentrics Hardware



## CTA-2045 Appliance Controllers



### USNAP (AC)

Water Heaters, Pool Pumps PTAC / AC



### USNAP (DC)

Thermostats, EV Chargers Water Heaters Mini-splits



## **Device Controls & Sensors**



## SkySnap 200

BLE Gateway
7 Circuit Sub-Metering
1-wire Temperature sensors
2 relays, 4 0-10V dimmers





## SkySense 100x

BLE Sensor, Temp, Humidity, Pressure, Water Leak, Occupancy



## CTA-2045 OEM



Electric Vehicle Chargers

Hot Water Heaters

Thermostats, Mini-Splits, PTACs

Pool **Pumps** 























# Skycentrics Apps – Customer & DRMS













November 2016

Low Power in Kitchen
Hard Rock Cafe / Kitchen

25 NOV 2016

02:15 PM

Shed All All Devices

12:30 AM

Event Type

50% Power in Kitchen

0

25 NOV 2016

03:15 PM

Power Level - 10%

01:00 PM

Shed