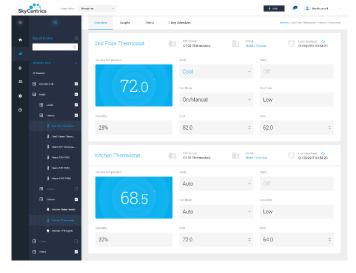

## **Device Controls & Sensors**

## SkySnap 200

BLE Gateway
7 Circuit Sub-Metering
1-wire Temperature sensors
2 relays, 4 0-10V dimmers