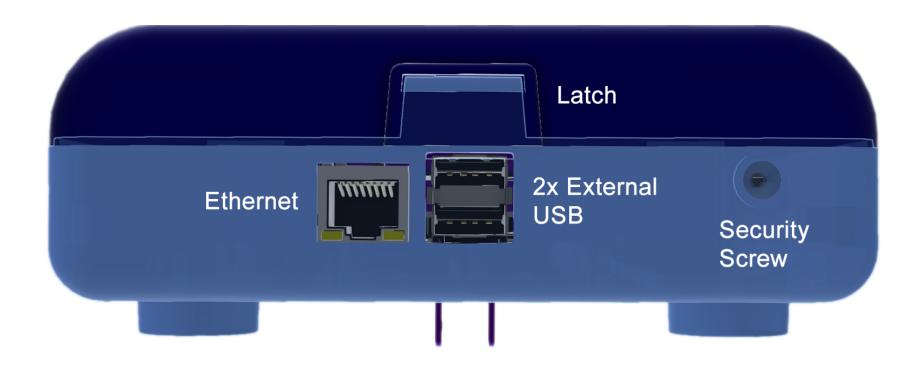

# The SkyCentrics SkySnap

The Volttron enabled, 'swiss army knife' of Conscious, Connected Buildings

VOLTTRON Conference Presentation San Francisco - May 16, 2017

# Connected, Conscious Buildings



- Complete solution from sensors to apps
- Scalable cloud software platform
- Customer traction in utilities and commercial property
- Partnerships with major OEM for go-to-market
- Deploying VOLTTRON hardware in smart buildings



# SkySnap 100





# SkySnap 100 & 200 Front View





# SkySnap 100 & 200 Bottom





# SkySnap 200 Side View



| Pin Number | Function      |
|------------|---------------|
| 1          | GPIO 18/:PWM  |
| 2          | Ground        |
| 3          | GPIO 25       |
| 4          | Ground        |
| 5          | 0-10V output  |
| 6          | Ground        |
| 7          | 0-10V output  |
| 8          | RS 485 D+     |
| 9          | RS 485 D-     |
| 10         | Ground        |
| 11         | Relay 1 In    |
| 12         | Relay 1 out   |
| 13         | Relay 2 In    |
| 14         | Relay 2 out   |
| 15         | 1-wire        |
| 16         | 1-wire Ground |

# SkySnap 200 Interior





# Skycentrics DREAM Solution

pi



## **Apps**

Device management portal for utility and owners iOS & Android Apps

## Rest API

Flexible partnerships with web / mobile apps

## Cloud