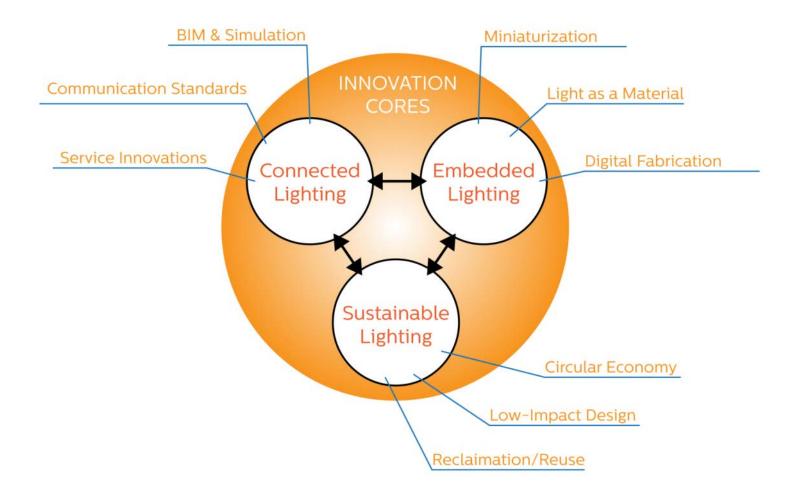

# Embedded Lighting

architectural materials

The future of integrating lighting into

# Embedded Lighting: What does the future hold?

Light as a material

"...the integration of energy harvesting, sensing, control, and illumination into a single, flexible, highvolume, eco-friendly material..."