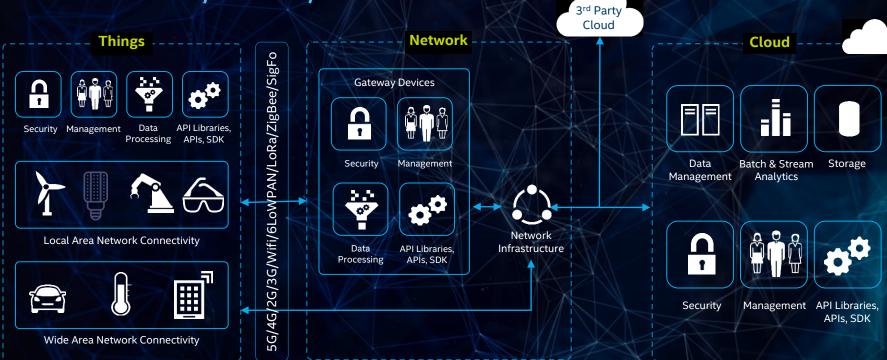

### **IOT PLATFORM** NEEDS TO BE SECURE, SCALABLE, INTEROPERABLE

## **REFERENCE ARCHITECTURE**

íntel