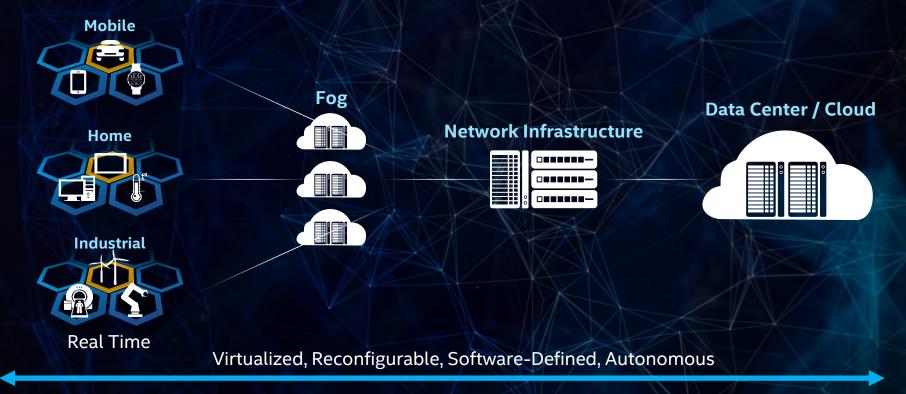

#### **Network Infrastructure**

|  | • |
|--|---|
|  |   |
|  |   |
|  |   |

**One Direction** 

#### **Network Infrastructure**

#### Data Center / Cloud

|   |    | <br>  | _ |  |
|---|----|-------|---|--|
|   |    | HH    | 0 |  |
| - | Ηľ | H     | Ŭ |  |
|   |    |       |   |  |
|   |    | Ħ     |   |  |
|   |    | Ħ     |   |  |
|   |    | ш     |   |  |
|   |    | <br>_ |   |  |

**Bi-Directional** 