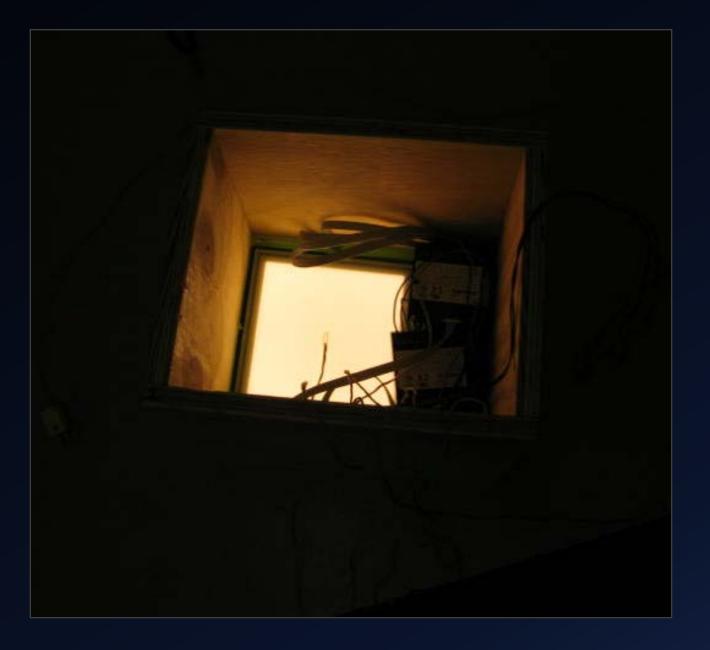

### HEAT DISSIPATION

FRAGILE

Panels that break or crack

Broken leads

#### WIRE MANAGEMENT AND CONNECTING TO POWER SUPPLIES

#### WORKING WITH PANELS, DRIVERS AND POWER SUPPLIES