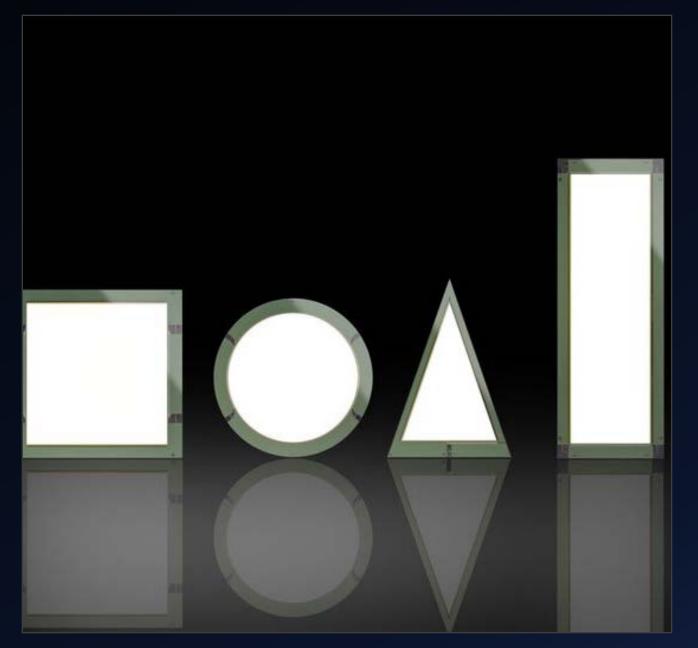

## EVEN DIFFUSE LIGHT

# THIN PROFILE

### FLEXIBLE

# NO HEATSINKING REQUIRED

## CLEAR WHEN OFF