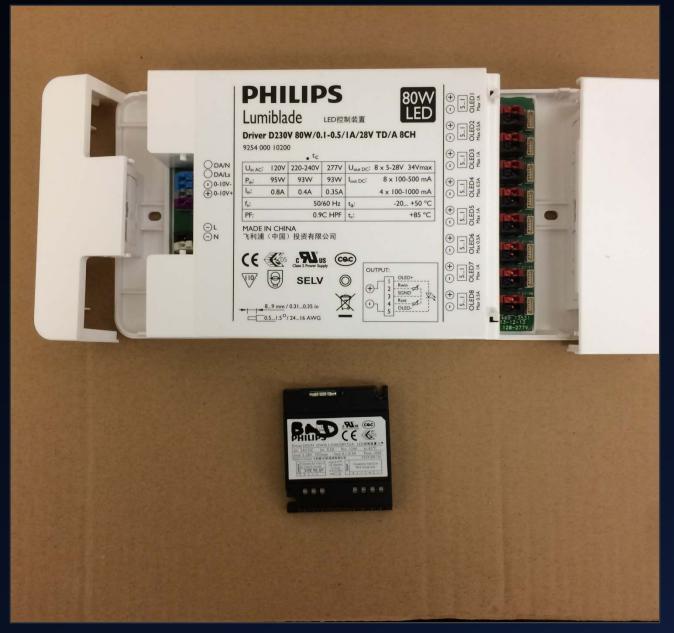

#### WIRE MANAGEMENT AND CONNECTING TO POWER SUPPLIES

#### WORKING WITH PANELS, DRIVERS AND POWER SUPPLIES