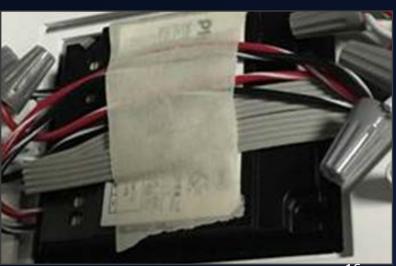

### HEAT DISSIPATION

FRAGILE

Panels that break or crack

Broken leads

#### WIRE MANAGEMENT AND CONNECTING TO POWER SUPPLIES