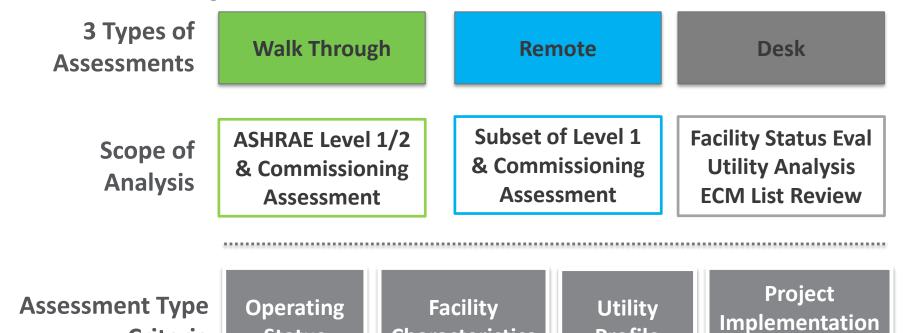

## **EISA Assessments**

Criteria

**Status** 

**Status** 

EISA 2007 Sec 432: Evaluate 75% of energy consuming buildings every 4 years. Perform "Comprehensive Energy and Water Evaluations" and Retro-commissioning Assessment

**Characteristics** 

**Profile** 

Comprehensive Energy and Water Evaluation Contact: Emily Wendel

Email: Emily.Wendel@pnnl.gov Phone: (206) 528-3011