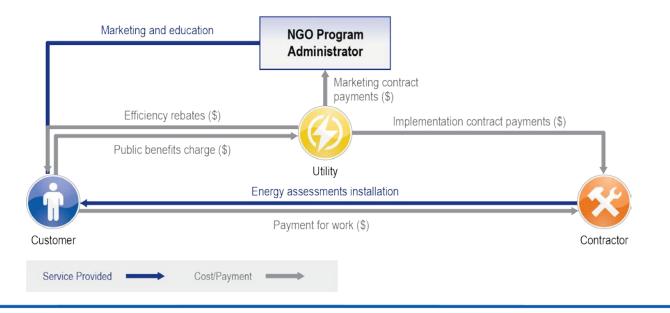

Sample 4 Schematic: A program seeking to continue operations in the post-grant period as a marketing contractor to a utility

High Level Business Model Schematic

The key element of this business model is the specialization in service offerings between the various partners