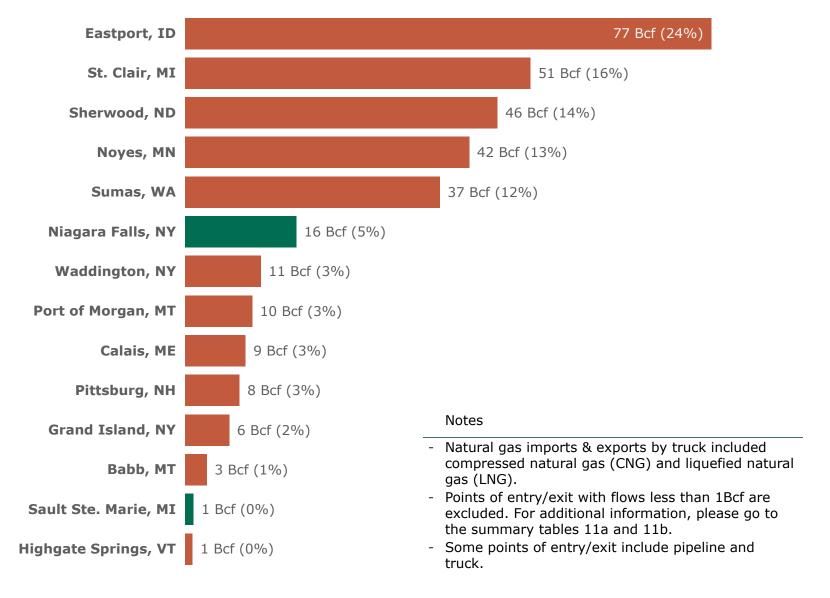

#### U.S. Imports and Exports by Pipeline and Truck with Canada

The United States exported 76.3 Bcf of natural gas to Canada and imported 243.8 Bcf of natural gas from Canada, which resulted in 167.5 Bcf of net imports.

- 2.5% increase from March 2025
- 6.6% increase from April 2024