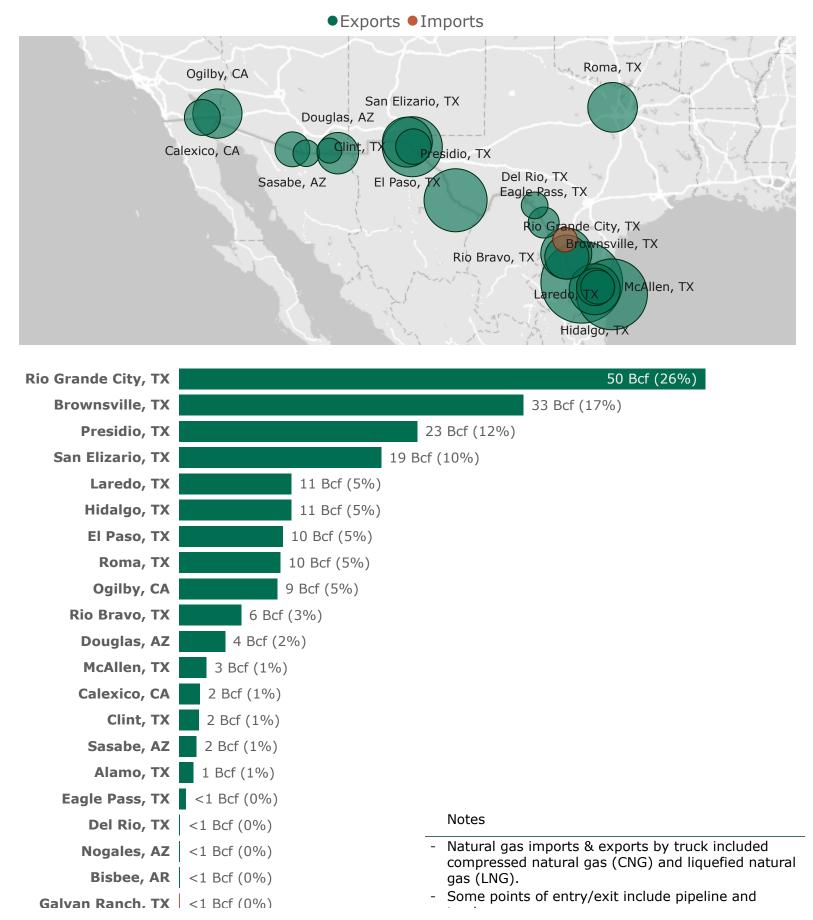

# 10: U.S. Natural Gas Imports & Exports by Pipeline & Truck with Mexico by Point of Entry/Exit (April 2025)