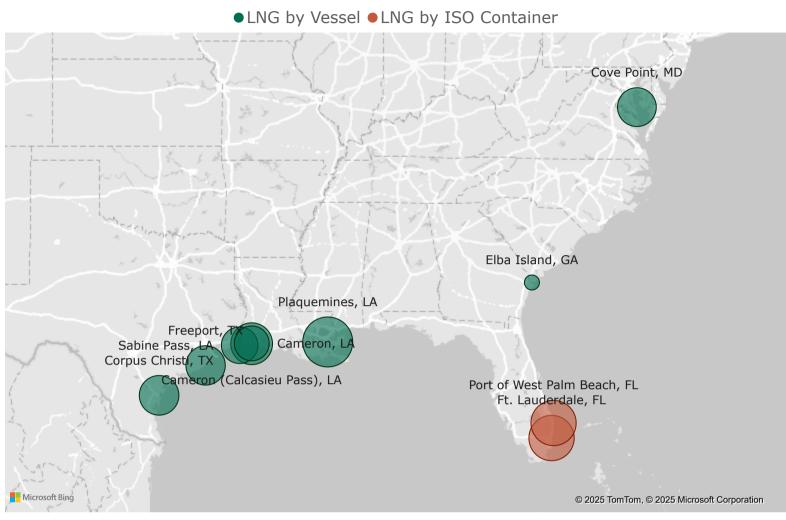

U.S. Liquefied Natural Gas (LNG) Imports & Exports by Vessel and ISO Container

2a. Monthly Summary: U.S.-Produced LNG Exports by Mode of Transport and Point of Exit

| Volume (Bcf)                    |             | Monthly     |             | Percentag                   | e Change                    | No. of<br>Cargos | No. of<br>Countries | %<br>nFTA   | %<br>Spot   |
|---------------------------------|-------------|-------------|-------------|-----------------------------|-----------------------------|------------------|---------------------|-------------|-------------|
| Point of Exit                   | Apr<br>2025 | Mar<br>2025 | Apr<br>2024 | Apr 2025<br>vs.<br>Mar 2025 | Apr 2025<br>vs.<br>Apr 2024 | Apr<br>2025      | Apr<br>2025         | Apr<br>2025 | Apr<br>2025 |
| LNG Exports by Vessel           |             |             |             |                             |                             |                  |                     |             |             |
| Sabine Pass, LA                 | 127.4       | 137.0       | 119.7       | -7%                         | 6%                          | 37               | 16                  | 81%         | 0%          |
| Freeport, TX                    | 69.3        | 64.5        | 10.7        | 7%                          | 5X                          | 23               | 13                  | 85%         | 15%         |
| Corpus Christi, TX              | 66.8        | 66.6        | 50.1        | <1%                         | 33%                         | 20               | 13                  | 83%         | 0%          |
| Cameron, LA                     | 60.4        | 59.9        | 53.6        | <1%                         | 13%                         | 19               | 11                  | 69%         | 0%          |
| Plaquemines, LA                 | 53.5        | 49.4        | 0           | 8%                          | -                           | 15               | 11                  | 94%         | 27%         |
| Cameron (Calcasieu<br>Pass), LA | 46.1        | 46.2        | 38.1        | <1%                         | 21%                         | 14               | 7                   | 97%         | 31%         |
| Cove Point, MD                  | 20.9        | 25.1        | 24.3        | -17%                        | -14%                        | 7                | 5                   | 100%        | 0%          |
| Elba Island, GA                 | 7.2         | 2.8         | 7.2         | 154%                        | <1%                         | 3                | 2                   | 85%         | 0%          |
| Altamira, Tamaulipas, MX        | 0           | 6.3         | 0           | -100%                       | -                           | -                | 0                   | 0%          | 0%          |
| Total                           | 451.6       | 457.8       | 303.7       | -1%                         | <b>49%</b>                  | 138              | 31                  | 84%         | 9%          |
| LNG Exports by ISO<br>Container |             |             |             |                             |                             |                  |                     |             |             |
| Ft. Lauderdale, FL              | <0.1        | 0.1         | <0.1        | -16%                        | 49%                         | 22               | 4                   | 100%        | 0%          |
| Port of West Palm Beach,<br>FL  | <0.1        | 0           | 0           | -                           | -                           | 5                | 1                   | 100%        | 0%          |
| Jacksonville, FL                | 0           | 0           | 0           | -                           | -                           | -                | 0                   | 0%          | 0%          |
| Miami, FL                       | 0           | 0           | <0.1        | -                           | -100%                       | -                | 0                   | 0%          | 0%          |
| Port of Savannah, GA            | 0           | 0           | 0           | -                           | -                           | -                | 0                   | 0%          | 0%          |
| Total                           | 0.1         | 0.1         | <0.1        | -8%                         | 58%                         | 27               | 4                   | 100%        | 0%          |
| Total LNG Exports               | 451.7       | 458.0       | 303.8       | -1%                         | 49%                         | -                | 35                  | 84%         | 9%          |