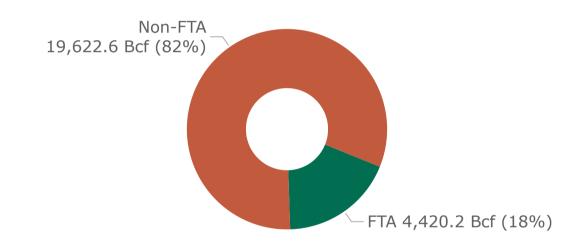

#### **U.S. LNG Exports**

The United States exported 451.7 Bcf (62.4% of total U.S. natural gas exports) of natural gas in the form of liquefied natural gas (LNG) to 35 countries.

- Europe (294.5 Bcf, 65.2%), Asia (103.3 Bcf, 22.9%), Latin America/ Caribbean (33.3 Bcf, 7.4%), Africa (20.6 Bcf, 4.6%)
- 1.4% decrease from March 2025
- 48.7% increase from April 2024
- 84.3% of total LNG exports went to non-Free Trade Agreement countries (nFTA), while the remaining 15.7% went to Free Trade Agreement countries (FTA).