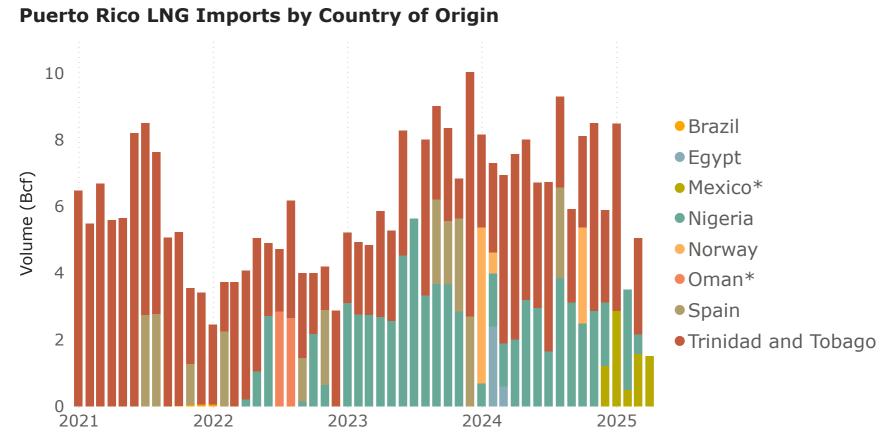

#### 8: Puerto Rico LNG Imports by Country of Origin

| Volume (Bcf)          |     | 2024 |     |     |     |     |     |     |     | 20  | 25  |     |
|-----------------------|-----|------|-----|-----|-----|-----|-----|-----|-----|-----|-----|-----|
| Country of Origin     | May | Jun  | Jul | Aug | Sep | Oct | Nov | Dec | Jan | Feb | Mar | Apr |
|                       |     |      |     |     |     |     |     |     |     |     |     |     |
| LNG Imports by Vessel |     |      |     |     |     |     |     |     |     |     |     |     |
| Trinidad and Tobago   | 4.8 | 3.8  | 5.1 | 2.7 | 2.8 | 2.7 | 5.6 | 2.8 | 5.6 | 0   | 2.9 | 0   |
| Nigeria               | 3.2 | 2.9  | 1.6 | 3.9 | 3.1 | 2.5 | 2.9 | 1.9 | 0   | 3.0 | 0.6 | 0   |
| Mexico*               | 0   | 0    | 0   | 0   | 0   | 0   | 0   | 1.2 | 2.9 | 0.5 | 1.6 | 1.5 |
| Norway                | 0   | 0    | 0   | 0   | 0   | 2.9 | 0   | 0   | 0   | 0   | 0   | 0   |
| Spain                 | 0   | 0    | 0   | 2.7 | 0   | 0   | 0   | 0   | 0   | 0   | 0   | 0   |
| Total LNG Imports     | 8.0 | 6.7  | 6.7 | 9.3 | 5.9 | 8.1 | 8.5 | 5.9 | 8.5 | 3.5 | 5.0 | 1.5 |