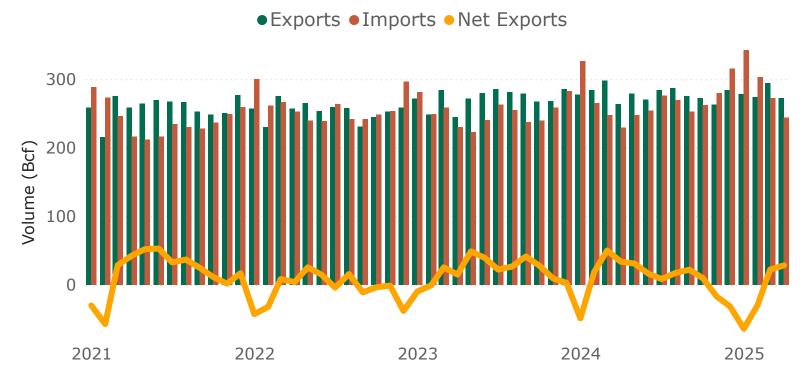

#### Summary

In April 2025, the United States exported 724.0 Bcf and imported 243.9 Bcf of natural gas, which resulted in 480.1 Bcf of net exports.

### 1a. Monthly Summary: U.S. Natural Gas Imports & Exports by Mode of Transport

| manopore             |          |          |          |                             |          |
|----------------------|----------|----------|----------|-----------------------------|----------|
| Volume (Bcf)         |          | Monthly  |          | Percentag                   | e Change |
| Mode of Transport    | Apr 2025 | Mar 2025 | Apr 2024 | Apr 2025<br>vs.<br>Mar 2025 | vs.      |
| Exports              |          |          |          |                             |          |
| LNG by Vessel        | 451.6    | 457.8    | 303.7    | -1%                         | 49%      |
| Pipeline             | 272.2    | 294.6    | 263.4    | -8%                         | 3%       |
| Truck                | <0.1     | <0.1     | <0.1     | 63%                         | -12%     |
| LNG by ISO Container | 0.1      | 0.1      | <0.1     | -8%                         | 58%      |
| Total                | 724.0    | 752.6    | 567.2    | -4%                         | 28%      |
| Imports              |          |          |          |                             |          |
| LNG by Vessel        | 0.1      | 0.2      | 0        | -15%                        | -        |
| Pipeline             | 243.7    | 272.1    | 229.7    | -10%                        | 6%       |
| Truck                | < 0.1    | <0.1     | < 0.1    | -17%                        | -16%     |
| LNG by ISO Container | 0        | 0        | 0        | -                           | -        |
| Total                | 243.9    | 272.4    | 229.8    | -10%                        | 6%       |
| Net Exports          | 480.1    | 480.2    | 337.5    | <1%                         | 42%      |