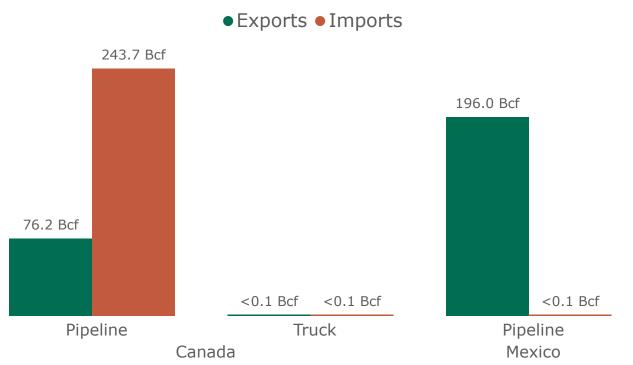

#### **U.S. Imports and Exports by Pipeline and Truck with Mexico**

The United States exported 196.0 Bcf of natural gas to Mexico and imported less than 0.1 Bcf of natural gas from Mexico, which resulted in 196.0 Bcf of net exports.

- 5.5% increase from March 2025
- 2.7% increase from April 2024

#### U.S. Imports and Exports by Pipeline and Truck with Canada

The United States exported 76.3 Bcf of natural gas to Canada and imported 243.8 Bcf of natural gas from Canada, which resulted in 167.5 Bcf of net imports.

- 2.5% increase from March 2025
- 6.6% increase from April 2024

### 9a. Monthly Summary: U.S. Natural Gas Imports & Exports by Pipeline & Truck

| HUCK              |          |          |          |                       |                       |
|-------------------|----------|----------|----------|-----------------------|-----------------------|
| Volume (Bcf)      |          | Monthly  |          | Percentag             | je Change             |
| Mode of Transport | Apr 2025 | Mar 2025 | Apr 2024 | Apr 2025 vs. Mar 2025 | Apr 2025 vs. Apr 2024 |
| Mexico            |          |          |          |                       |                       |
| Exports           |          |          |          |                       |                       |
| Pipeline          | 196.0    | 185.8    | 190.9    | 5%                    | 3%                    |
| Truck             | 0        | 0        | <0.1     | -                     | -100%                 |
| Total             | 196.0    | 185.8    | 190.9    | 5%                    | 3%                    |
| Imports           |          |          |          |                       |                       |
| Pipeline          | < 0.1    | < 0.1    | < 0.1    | -3%                   | -3%                   |
| Truck             | 0        | 0        | 0        | -                     | -                     |
| Total             | <0.1     | <0.1     | <0.1     | -3%                   | -3%                   |
| Net Exports       | 196.0    | 185.8    | 190.8    | 5%                    | 3%                    |
| Canada            |          |          |          |                       |                       |
| Exports           |          |          |          |                       |                       |
| Pipeline          | 76.2     | 108.7    | 72.5     | -30%                  | 5%                    |
| Truck             | < 0.1    | <0.1     | <0.1     | 63%                   | 4%                    |
| Total             | 76.3     | 108.8    | 72.6     | -30%                  | 5%                    |
| Imports           |          |          |          |                       |                       |
| Pipeline          | 243.7    | 272.1    | 229.7    | -10%                  | 6%                    |
| Truck             | < 0.1    | < 0.1    | <0.1     | -17%                  | -16%                  |
| Total             | 243.8    | 272.2    | 229.7    | -10%                  | 6%                    |
| Net Exports       | -167.5   | -163.4   | -157.1   | -2%                   | -7%                   |
| Total Net Exports | 28.5     | 22.4     | 33.7     | 27%                   | -15%                  |