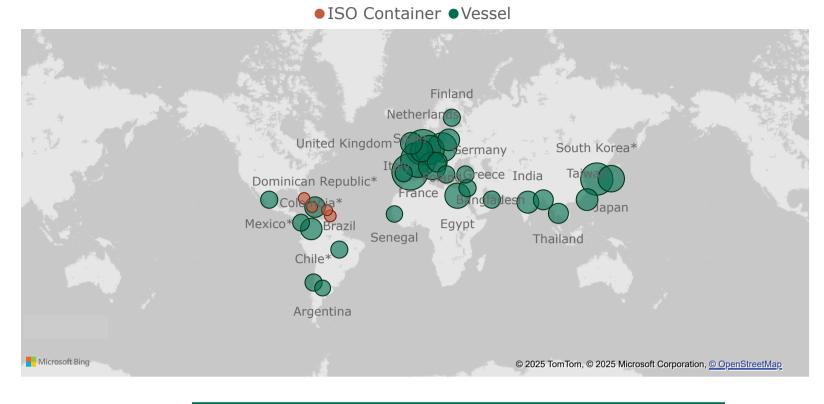

#### **U.S. LNG Exports**

The United States exported 451.7 Bcf (62.4% of total U.S. natural gas exports) of natural gas in the form of liquefied natural gas (LNG) to 35 countries.

- Europe (294.5 Bcf, 65.2%), Asia (103.3 Bcf, 22.9%), Latin America/ Caribbean (33.3 Bcf, 7.4%), Africa (20.6 Bcf, 4.6%)
- 1.4% decrease from March 2025
- 48.7% increase from April 2024
- 84.3% of total LNG exports went to non-Free Trade Agreement countries (nFTA), while the remaining 15.7% went to Free Trade Agreement countries (FTA).

U.S. LNG exports to the top five countries of destination accounted for 50.9% of total U.S. LNG exports.

Spain (55.8 Bcf, 12.4%), Netherlands (52.8 Bcf, 11.7%), France (52.5 Bcf, 11.6%), South Korea (39.8 Bcf, 8.8%), and Poland (29.1 Bcf, 6.4%).