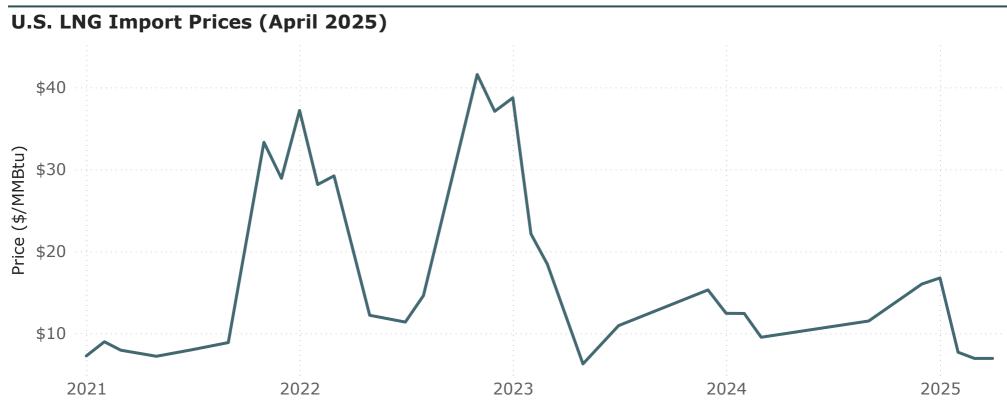

| \$10.04          | \$10.05               | \$10.0<br>4      | \$10.03            | \$10.01                             |                | \$10.03 | \$10.04                  | \$10.01           | \$10.02          | \$10.01          |               |
| LNG Export<br>Average Price     | \$5.42           | \$6.32                | \$6.47           | \$5.55             | \$5.86                              | \$6.61         | \$6.45  | \$7.38                   | \$8.19            | \$8.11           | \$8.55           | \$8.13        |

\* Free Trade Agreement Countries.

- LNG export and re-export prices are free on board (FOB) and include all costs of the LNG up to the point of export, including commodity costs and liquefaction fees.

## **U.S. LNG Import Prices**

## Summary



## 17: U.S. LNG Import Prices by Country of Origin and Point of Entry

| Price (\$/MMBtu)                      |     |     |     | 20  | 24      |     |     |         |         | 20     | 25     |        |
|---------------------------------------|-----|-----|-----|-----|---------|-----|-----|---------|---------|--------|--------|--------|
| Activities by<br>Mode of<br>Transport | Мау | Jun | Jul | Aug | Sep     | Oct | Nov | Dec     | Jan     | Feb    | Mar    | Apr    |
| LNG Imports by<br>Vessel              |     |     |     |     |         |     |     |         |         |        |        |        |
| Canada*                               |     |     |     |     |         |     |     |         |         |        |        |        |
| Long Beach, CA                        | -   | -