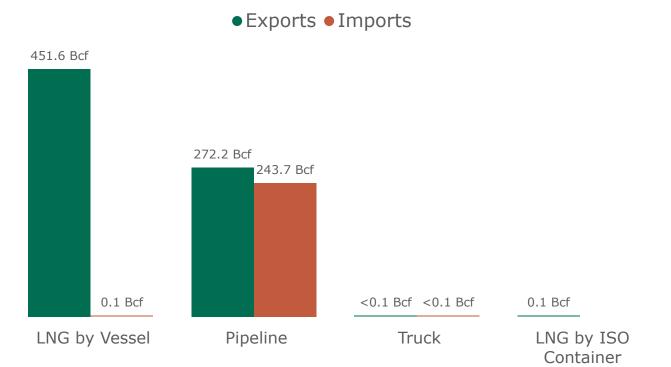

### 1a. Monthly Summary: U.S. Natural Gas Imports & Exports by Mode of Transport

| manopore             |          |          |          |                             |          |
|----------------------|----------|----------|----------|-----------------------------|----------|
| Volume (Bcf)         |          | Monthly  |          | Percentag                   | e Change |
| Mode of Transport    | Apr 2025 | Mar 2025 | Apr 2024 | Apr 2025<br>vs.<br>Mar 2025 | vs.      |
| Exports              |          |          |          |                             |          |
| LNG by Vessel        | 451.6    | 457.8    | 303.7    | -1%                         | 49%      |
| Pipeline             | 272.2    | 294.6    | 263.4    | -8%                         | 3%       |
| Truck                | <0.1     | <0.1     | <0.1     | 63%                         | -12%     |
| LNG by ISO Container | 0.1      | 0.1      | <0.1     | -8%                         | 58%      |
| Total                | 724.0    | 752.6    | 567.2    | -4%                         | 28%      |
| Imports              |          |          |          |                             |          |
| LNG by Vessel        | 0.1      | 0.2      | 0        | -15%                        | -        |
| Pipeline             | 243.7    | 272.1    | 229.7    | -10%                        | 6%       |
| Truck                | < 0.1    | <0.1     | < 0.1    | -17%                        | -16%     |
| LNG by ISO Container | 0        | 0        | 0        | -                           | -        |
| Total                | 243.9    | 272.4    | 229.8    | -10%                        | 6%       |
| Net Exports          | 480.1    | 480.2    | 337.5    | <1%                         | 42%      |