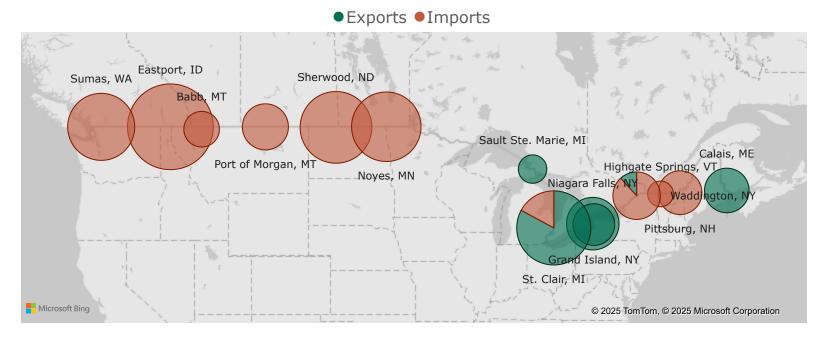

#### U.S. Imports and Exports by Pipeline and Truck with Canada

The United States exported 76.3 Bcf of natural gas to Canada and imported 243.8 Bcf of natural gas from Canada, which resulted in 167.5 Bcf of net imports.

- 2.5% increase from March 2025
- 6.6% increase from April 2024