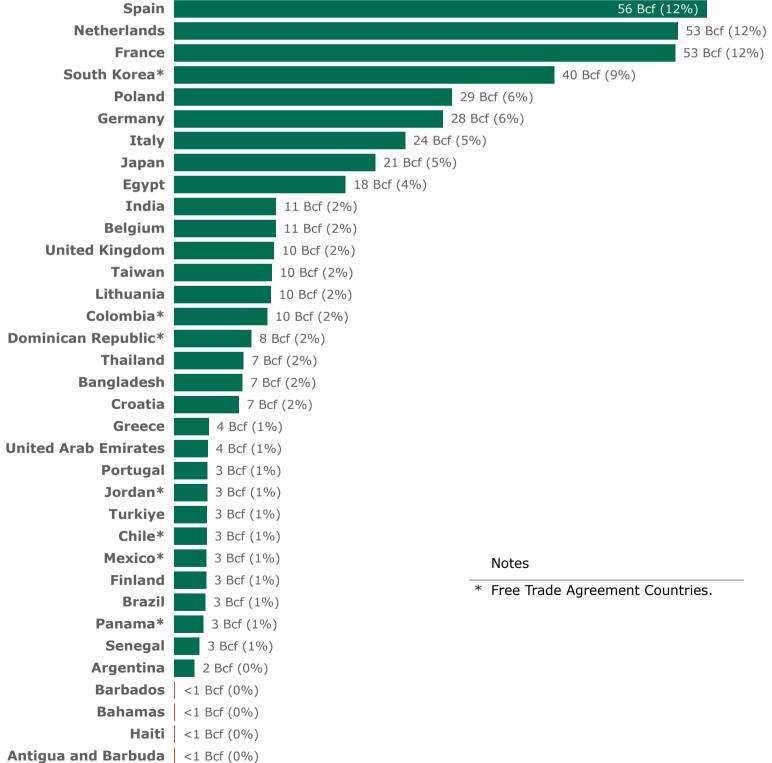

U.S. LNG exports to the top five countries of destination accounted for 50.9% of total U.S. LNG exports.

Spain (55.8 Bcf, 12.4%), Netherlands (52.8 Bcf, 11.7%), France (52.5 Bcf, 11.6%), South Korea (39.8 Bcf, 8.8%), and Poland (29.1 Bcf, 6.4%).

# 4a. Monthly Summary: U.S.-Produced LNG Exports by Mode of Transport and Country of Destination

| Volume (Bcf)                             |          | Monthly  |              | Percentag                   | je Change                   | No. of<br>Cargos | %<br>Spot |  |
|------------------------------------------|----------|----------|--------------|-----------------------------|-----------------------------|------------------|-----------|--|
| Country of Destination                   | Apr 2025 | Mar 2025 | Apr 2024     | Apr 2025<br>vs.<br>Mar 2025 | Apr 2025<br>vs.<br>Apr 2024 | Apr 2025         | Apr 2025  |  |
| LNG Exports by Vessel                    |          |          |              |                             |                             |                  |           |  |
| Spain                                    | 55.8     | 51.9     | 10.1         | 7%                          | 5X                          | 18               | 0%        |  |
| Netherlands                              | 52.8     | 56.8     | 47.5         | -7%                         | 11%                         | 16               | 14%       |  |
| France                                   | 52.5     | 70.3     | 37.7         | -25%                        | 39%                         | 15               | 20%       |  |
| South Korea*                             | 39.8     | 17.3     | 17.5         | 131%                        | 128%                        | 11               | 0%        |  |
| Poland                                   | 29.1     | 21.3     | 3.6          | 37%                         | 7X                          | 8                | 12%       |  |
| Germany                                  | 28.2     | 21.3     | 21.5         | 32%                         | 31%                         | 9                | 14%       |  |
| Italy                                    | 24.2     | 31.3     | 14.0         | -23%                        | 72%                         | 7                | 0%        |  |
| Japan                                    | 21.1     | 20.0     | 22.2         | 5%                          | -5%                         | 6                | 16%       |  |
| Egypt                                    | 18.0     | 14.2     | 0            | 26%                         | -                           | 5                | 0%        |  |
| India                                    | 10.7     | 13.6     | 20.8         | -21%                        | -49%                        | 3                | 0%        |  |
| Belgium                                  | 10.7     | 23.6     | 3.2          | -55%                        | 228%                        | 3                | 32%       |  |
| United Kingdom                           | 10.5     | 38.5     | 6.9          | -73%                        | 52%                         | 3                | 65%       |  |
| Taiwan                                   | 10.2     | 6.1      | 13.3         | 67%                         | -23%                        | 3                | 0%        |  |
| Lithuania                                | 10.2     | 6.6      | 0            | 54%                         | -2370                       | 3                | 0%        |  |
| Colombia*                                | 9.8      | 3.4      | 1.4          | 190%                        | 6X                          | 4                | 0%        |  |
| Dominican Republic*                      | 8.1      | 7.0      | 1.4          | 190%                        | -35%                        | 5                | 0%        |  |
| Thailand                                 | 7.3      | 11.3     | 19.3         | -36%                        | -62%                        | 2                | 0%        |  |
| Bangladesh                               | 7.1      | 0        | 3.3          | -30%                        | 117%                        | 2                | 0%        |  |
| Croatia                                  | 6.8      | 0        | 0            | -                           |                             | 2                | 0%        |  |
| Greece                                   | 3.6      | 0        | 0            | -                           | -                           | 1                | 0%        |  |
| United Arab Emirates                     | 3.6      | 3.7      | 0            | -4%                         | _                           | 1                | 0%        |  |
|                                          |          |          |              |                             | -46%                        |                  |           |  |
| Portugal<br>Jordan*                      | 3.5      | 3.6      | 6.5          | -2%                         |                             | 1                | 0%        |  |
|                                          | 3.5      | 10.3     | 3.7          | -66%                        | -5%                         | 1                | 0%        |  |
| Turkiye                                  | 3.4      | 10.7     | 3.1          | -68%                        | 12%                         | 2                | 2%        |  |
| Chile*                                   | 3.4      | 3.4      | 5.4          | 2%                          | -37%                        | 1                | 0%        |  |
| Mexico*                                  | 3.4      | 0        | 0            | _                           | 4%                          | 1                |           |  |
| Finland<br>Brazil                        | 3.4      | 0        | 3.2          | -                           |                             | 1                | 0%        |  |
|                                          | 3.3      | 5.1      | 1.4          | -35%                        | 141%                        | 1                | 0%        |  |
| Panama*                                  | 3.1      | 3.6      | 3.3          | -15%                        | -6%                         | 1                | 0%        |  |
| Senegal                                  | 2.7      | 0        | 0            | _                           | -                           | 1                | 0%        |  |
| Argentina                                | 2.1      | 0        | 8.7          | -                           | -75%                        | 1                | 0%        |  |
| China                                    | 0        | 0        | 10.0         | -                           | -100%                       | -                | 0%        |  |
| El Salvador*                             | 0        | 0        | 0            | -                           | _                           | -                | 0%        |  |
| Indonesia                                | 0        | 0        | 0            | _                           | -                           | -                | 0%        |  |
| Jamaica                                  | 0        | 0        | < 0.1        | -                           | -100%                       | -                | 0%        |  |
| Kuwait                                   | 0        | 0        | 0            | _                           | -                           | -                | 0%        |  |
| Malaysia                                 | 0        | 0        | 0            | -                           | _                           | -                | 0%        |  |
| Malta                                    | 0        | 2.8      | 0            | -100%                       | -                           | -                | 0%        |  |
| Mauritania                               | 0        | 0        | 0            | -                           | -                           | -                | 0%        |  |
| Pakistan                                 | 0        | 0        | 0            | -                           | -                           | -                | 0%        |  |
| Philippines                              | 0        | 0        | 0            | -                           | -                           | -                | 0%        |  |
| Singapore*                               | 0        | 0        | 3.6          | -                           | -100%                       | -                | 0%        |  |
| Total<br>LNG Exports by ISO<br>Container | 451.6    | 457.8    | 303.7        | -1%                         | 49%                         | 138              | 9%        |  |
| Barbados                                 | < 0.1    | < 0.1    | < 0.1        | <1%                         | 237%                        | 4                | 0%        |  |
| Bahamas                                  | <0.1     | <0.1     | <0.1         | 2%                          | <1%                         | 15               | 0%        |  |
| Haiti                                    | <0.1     | < 0.1    | < 0.1        | -70%                        | 50%                         | 2                | 0%        |  |
| Antigua and Barbuda                      | <0.1     | <0.1     | < 0.1        | -70%                        | <1%                         | 6                | 0%        |  |
| Jamaica                                  | 0.1      | 0.1      | < 0.1        | 52%                         | -100%                       | 0                | 0%        |  |
| Netherlands                              | 0        | 0        | <0.1         | _                           | -100%                       | -                | 0%        |  |
| Total                                    | 0.1      | 0.1      | < <b>0.1</b> | -8%                         | 58%                         | 27               | 0%        |  |
| Total LNG Exports                        | 451.7    | 458.0    | <0.1 303.8   | -8%                         | 58%<br>49%                  | -                | 9%        |  |