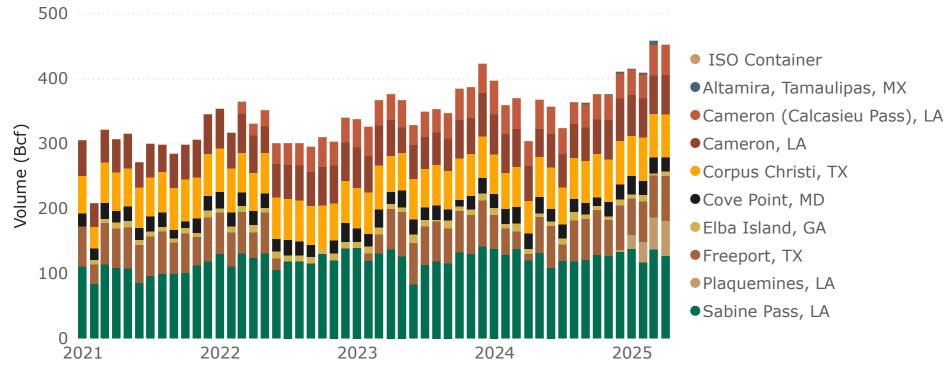

U.S. Liquefied Natural Gas (LNG) Imports & Exports by Vessel and ISO Container

2a. Monthly Summary: U.S.-Produced LNG Exports by Mode of Transport and Point of Exit

| Volume (Bcf)                    |             | Monthly     |             | Percentag                   | e Change                    | No. of<br>Cargos | No. of<br>Countries | %<br>nFTA   | %<br>Spot   |
|---------------------------------|-------------|-------------|-------------|-----------------------------|-----------------------------|------------------|---------------------|-------------|-------------|
| Point of Exit                   | Apr<br>2025 | Mar<br>2025 | Apr<br>2024 | Apr 2025<br>vs.<br>Mar 2025 | Apr 2025<br>vs.<br>Apr 2024 | Apr<br>2025      | Apr<br>2025         | Apr<br>2025 | Apr<br>2025 |
| LNG Exports by Vessel           |             |             |             |                             |                             |                  |                     |             |             |
| Sabine Pass, LA                 | 127.4       | 137.0       | 119.7       | -7%                         | 6%                          | 37               | 16                  | 81%         | 0%          |
| Freeport, TX                    | 69.3        | 64.5        | 10.7        | 7%                          | 5X                          | 23               | 13                  | 85%         | 15%         |
| Corpus Christi, TX              | 66.8        | 66.6        | 50.1        | <1%                         | 33%                         | 20               | 13                  | 83%         | 0%          |
| Cameron, LA                     | 60.4        | 59.9        | 53.6        | <1%                         | 13%                         | 19               | 11                  | 69%         | 0%          |
| Plaquemines, LA                 | 53.5        | 49.4        | 0           | 8%                          | -                           | 15               | 11                  | 94%         | 27%         |
| Cameron (Calcasieu<br>Pass), LA | 46.1        | 46.2        | 38.1        | <1%                         | 21%                         | 14               | 7                   | 97%         | 31%         |
| Cove Point, MD                  | 20.9        | 25.1        | 24.3        | -17%                        | -14%                        | 7                | 5                   | 100%        | 0%          |
| Elba Island, GA                 | 7.2         | 2.8         | 7.2         | 154%                        | <1%                         | 3                | 2                   | 85%         | 0%          |
| Altamira, Tamaulipas, MX        | 0           | 6.3         | 0           | -100%                       | -                           | -                | 0                   | 0%          | 0%          |
| Total                           | 451.6       | 457.8       | 303.7       | -1%                         | <b>49%</b>                  | 138              | 31                  | 84%         | 9%          |
| LNG Exports by ISO<br>Container |             |             |             |                             |                             |                  |                     |             |             |
| Ft. Lauderdale, FL              | <0.1        | 0.1         | <0.1        | -16%                        | 49%                         | 22               | 4                   | 100%        | 0%          |
| Port of West Palm Beach,<br>FL  | <0.1        | 0           | 0           | -                           | -                           | 5                | 1                   | 100%        | 0%          |
| Jacksonville, FL                | 0           | 0           | 0           | -                           | -                           | -                | 0                   | 0%          | 0%          |
| Miami, FL                       | 0           | 0           | <0.1        | -                           | -100%                       | -                | 0                   | 0%          | 0%          |
| Port of Savannah, GA            | 0           | 0           | 0           | -                           | -                           | -                | 0                   | 0%          | 0%          |
| Total                           | 0.1         | 0.1         | <0.1        | -8%                         | 58%                         | 27               | 4                   | 100%        | 0%          |
| Total LNG Exports               | 451.7       | 458.0       | 303.8       | -1%                         | 49%                         | -                | 35                  | 84%         | 9%          |

#### 5a: U.S.-Produced LNG Exports by Region of Destination

| Volume (Bcf)                    |       |       |       | 20    | 24    |       |       |       |       | 202   | 25    |       |
|---------------------------------|-------|-------|-------|-------|-------|-------|-------|-------|-------|-------|-------|-------|
| Region of<br>Destination        | Мау   | Jun   | Jul   | Aug   | Sep   | Oct   | Nov   | Dec   | Jan   | Feb   | Mar   | Apr   |
| LNG Exports by<br>Vessel        |       |       |       |       |       |       |       |       |       |       |       |       |
| Africa                          | 0     | 14.3  | 25.3  | 14.7  | 11.0  | 21.6  | 21.9  | 14.1  | 14.4  | 13.9  | 14.2  | 20.6  |
| Asia                            | 186.6 | 153.6 | 160.5 | 165.1 | 148.4 | 127.5 | 95.7  | 72.4  | 34.7  | 39.9  | 82.3  | 103.3 |
| Europe                          | 140.7 | 142.5 | 106.5 | 141.6 | 160.9 | 194.9 | 233.5 | 299.2 | 354.6 | 329.6 | 338.9 | 294.5 |
| Latin America/<br>Caribbean     | 40.3  | 45.9  | 31.4  | 42.2  | 42.7  | 32.2  | 24.8  | 24.9  | 11.2  | 25.7  | 22.4  | 33.1  |
| Total                           | 367.6 | 356.3 | 323.8 | 363.5 | 363.0 | 376.1 | 376.0 | 410.7 | 414.9 | 409.1 | 457.8 | 451.6 |
| LNG Exports by<br>ISO Container |       |       |       |       |       |       |       |       |       |       |       |       |
| Europe                          | 0     | 0     | 0     | <0.1  | 0     | 0     | 0     | 0     | 0     | 0     | 0     | 0     |
| Latin America/<br>Caribbean     | <0.1  | <0.1  | <0.1  | <0.1  | <0.1  | <0.1  | <0.1  | <0.1  | <0.1  | <0.1  | 0.1   | 0.1   |
| Total                           | <0.1  | <0.1  | <0.1  | <0.1  | <0.1  | <0.1  | <0.1  | <0.1  | <0.1  | <0.1  | 0.1   | 0.1   |
| Total LNG Exports               | 367.7 | 356.4 | 323.9 | 363.6 | 363.0 | 376.2 | 376.0 | 410.8 | 415.0 | 409.2 | 458.0 | 451.7 |

#### **5b: U.S.-Produced LNG Exports by Point of Exit**

| Volume (Bcf)                    |       |       |       | 20    | 24    |       |       |       |       | 1.2       3.1       6.3         39.2       36.6       46.2       4         52.4       60.2       59.9       6         52.1       66.3       66.6       6         28.4       22.3       25.1       2 |       |       |  |  |
|---------------------------------|-------|-------|-------|-------|-------|-------|-------|-------|-------|-----------------------------------------------------------------------------------------------------------------------------------------------------------------------------------------------------|-------|-------|--|--|
| Point of Exit                   | Мау   | Jun   | Jul   | Aug   | Sep   | Oct   | Nov   | Dec   | Jan   | Feb                                                                                                                                                                                                 | Mar   | Apr   |  |  |
| LNG Exports by Vessel           |       |       |       |       |       |       |       |       |       |                                                                                                                                                                                                     |       |       |  |  |
| Altamira, Tamaulipas,<br>MX     | 0     | 0     | 0     | 0.8   | 2.9   | <0.1  | 0.8   | 2.3   | 1.2   | 3.1                                                                                                                                                                                                 | 6.3   | 0     |  |  |
| Cameron (Calcasieu<br>Pass), LA | 44.9  | 41.8  | 39.3  | 32.7  | 34.9  | 38.6  | 39.1  | 39.1  | 39.2  | 36.6                                                                                                                                                                                                | 46.2  | 46.1  |  |  |
| Cameron, LA                     | 43.4  | 50.9  | 51.6  | 52.0  | 51.9  | 53.7  | 60.1  | 65.2  | 62.4  | 60.2                                                                                                                                                                                                | 59.9  | 60.4  |  |  |
| Corpus Christi, TX              | 61.5  | 64.6  | 57.4  | 63.5  | 64.6  | 66.8  | 65.5  | 67.3  | 62.1  | 66.3                                                                                                                                                                                                | 66.6  | 66.8  |  |  |
| Cove Point, MD                  | 25.2  | 19.1  | 21.2  | 19.5  | 17.6  | 12.7  | 22.9  | 22.3  | 28.4  | 22.3                                                                                                                                                                                                | 25.1  | 20.9  |  |  |
| Elba Island, GA                 | 5.8   | 6.4   | 9.7   | 13.6  | 6.9   | 6.4   | 5.2   | 9.8   | 6.1   | 9.8                                                                                                                                                                                                 | 2.8   | 7.2   |  |  |
| Freeport, TX                    | 55.2  | 64.9  | 24.8  | 62.9  | 63.0  | 69.0  | 55.6  | 68.1  | 56.0  | 61.7                                                                                                                                                                                                | 64.5  | 69.3  |  |  |
| Plaquemines, LA                 | 0     | 0     | 0     | 0     | 0     | 0     | 0     | 3.6   | 21.5  | 31.6                                                                                                                                                                                                | 49.4  | 53.5  |  |  |
| Sabine Pass, LA                 | 131.5 | 108.5 | 119.8 | 118.4 | 121.1 | 128.9 | 126.9 | 133.0 | 138.0 | 117.5                                                                                                                                                                                               | 137.0 | 127.4 |  |  |
| Total                           | 367.6 | 356.3 | 323.8 | 363.5 | 363.0 | 376.1 | 376.0 | 410.7 | 414.9 | 409.1                                                                                                                                                                                               | 457.8 | 451.6 |  |  |
| LNG Exports by ISO<br>Container |       |       |       |       |       |       |       |       |       |                                                                                                                                                                                                     |       |       |  |  |
| Ft. Lauderdale, FL              | < 0.1 | < 0.1 | < 0.1 | < 0.1 | < 0.1 | <0.1  | < 0.1 | < 0.1 | < 0.1 | <0.1                                                                                                                                                                                                | 0.1   | <0.1  |  |  |
| Jacksonville, FL                | 0     | 0     | 0     | 0     | 0     | 0     | 0     | < 0.1 | 0     | 0                                                                                                                                                                                                   | 0     | 0     |  |  |
| Miami, FL                       | < 0.1 | < 0.1 | < 0.1 | < 0.1 | 0     | 0     | 0     | 0     | 0     | 0                                                                                                                                                                                                   | 0     | 0     |  |  |
| Port of Savannah, GA            | 0     | 0     | 0     | < 0.1 | 0     | 0     | 0     | 0     | 0     | 0                                                                                                                                                                                                   | 0     | 0     |  |  |
| Port of West Palm<br>Beach, FL  | 0     | 0     | 0     | 0     | 0     | 0     | 0     | 0     | 0     | 0                                                                                                                                                                                                   | 0     | <0.1  |  |  |
| Total                           | <0.1  | <0.1  | <0.1  | <0.1  | <0.1  | <0.1  | <0.1  | <0.1  | <0.1  | <0.1                                                                                                                                                                                                | 0.1   | 0.1   |  |  |
| Total LNG Exports               | 367.7 | 356.4 | 323.9 | 363.6 | 363.0 | 376.2 | 376.0 | 410.8 | 415.0 | 409.2                                                                                                                                                                                               | 458.0 | 451.7 |  |  |