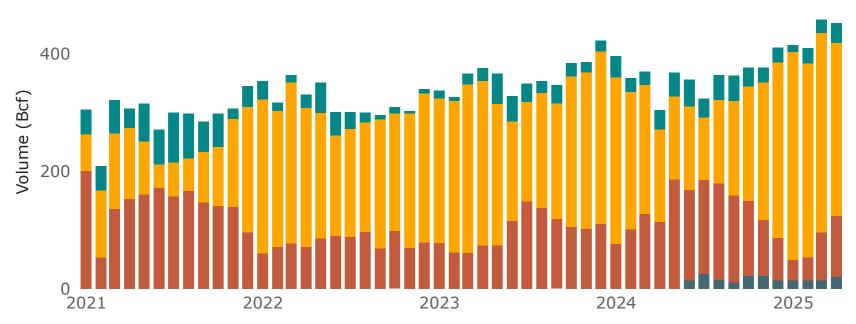

U.S. Liquefied Natural Gas (LNG) Imports & Exports by Vessel and ISO Container

2a. Monthly Summary: U.S.-Produced LNG Exports by Mode of Transport and Point of Exit

| Volume (Bcf)                    |             | Monthly     |             | Percentag                   | e Change                    | No. of<br>Cargos | No. of<br>Countries | %<br>nFTA   | %<br>Spot   |
|---------------------------------|-------------|-------------|-------------|-----------------------------|-----------------------------|------------------|---------------------|-------------|-------------|
| Point of Exit                   | Apr<br>2025 | Mar<br>2025 | Apr<br>2024 | Apr 2025<br>vs.<br>Mar 2025 | Apr 2025<br>vs.<br>Apr 2024 | Apr<br>2025      | Apr<br>2025         | Apr<br>2025 | Apr<br>2025 |
| LNG Exports by Vessel           |             |             |             |                             |                             |                  |                     |             |             |
| Sabine Pass, LA                 | 127.4       | 137.0       | 119.7       | -7%                         | 6%                          | 37               | 16                  | 81%         | 0%          |
| Freeport, TX                    | 69.3        | 64.5        | 10.7        | 7%                          | 5X                          | 23               | 13                  | 85%         | 15%         |
| Corpus Christi, TX              | 66.8        | 66.6        | 50.1        | <1%                         | 33%                         | 20               | 13                  | 83%         | 0%          |
| Cameron, LA                     | 60.4        | 59.9        | 53.6        | <1%                         | 13%                         | 19               | 11                  | 69%         | 0%          |
| Plaquemines, LA                 | 53.5        | 49.4        | 0           | 8%                          | -                           | 15               | 11                  | 94%         | 27%         |
| Cameron (Calcasieu<br>Pass), LA | 46.1        | 46.2        | 38.1        | <1%                         | 21%                         | 14               | 7                   | 97%         | 31%         |
| Cove Point, MD                  | 20.9        | 25.1        | 24.3        | -17%                        | -14%                        | 7                | 5                   | 100%        | 0%          |
| Elba Island, GA                 | 7.2         | 2.8         | 7.2         | 154%                        | <1%                         | 3                | 2                   | 85%         | 0%          |
| Altamira, Tamaulipas, MX        | 0           | 6.3         | 0           | -100%                       | -                           | -                | 0                   | 0%          | 0%          |
| Total                           | 451.6       | 457.8       | 303.7       | -1%                         | <b>49%</b>                  | 138              | 31                  | 84%         | 9%          |
| LNG Exports by ISO<br>Container |             |             |             |                             |                             |                  |                     |             |             |
| Ft. Lauderdale, FL              | <0.1        | 0.1         | <0.1        | -16%                        | 49%                         | 22               | 4                   | 100%        | 0%          |
| Port of West Palm Beach,<br>FL  | <0.1        | 0           | 0           | -                           | -                           | 5                | 1                   | 100%        | 0%          |
| Jacksonville, FL                | 0           | 0           | 0           | -                           | -                           | -                | 0                   | 0%          | 0%          |
| Miami, FL                       | 0           | 0           | <0.1        | -                           | -100%                       | -                | 0                   | 0%          | 0%          |
| Port of Savannah, GA            | 0           | 0           | 0           | -                           | -                           | -                | 0                   | 0%          | 0%          |
| Total                           | 0.1         | 0.1         | <0.1        | -8%                         | 58%                         | 27               | 4                   | 100%        | 0%          |
| Total LNG Exports               | 451.7       | 458.0       | 303.8       | -1%                         | 49%                         | -                | 35                  | 84%         | 9%          |

# 4a. Monthly Summary: U.S.-Produced LNG Exports by Mode of Transport and Country of Destination

| Volume (Bcf)                             |          | Monthly  |              | Percentag                   | je Change                   | No. of<br>Cargos | %<br>Spot |  |
|------------------------------------------|----------|----------|--------------|-----------------------------|-----------------------------|------------------|-----------|--|
| Country of Destination                   | Apr 2025 | Mar 2025 | Apr 2024     | Apr 2025<br>vs.<br>Mar 2025 | Apr 2025<br>vs.<br>Apr 2024 | Apr 2025         | Apr 2025  |  |
| LNG Exports by Vessel                    |          |          |              |                             |                             |                  |           |  |
| Spain                                    | 55.8     | 51.9     | 10.1         | 7%                          | 5X                          | 18               | 0%        |  |
| Netherlands                              | 52.8     | 56.8     | 47.5         | -7%                         | 11%                         | 16               | 14%       |  |
| France                                   | 52.5     | 70.3     | 37.7         | -25%                        | 39%                         | 15               | 20%       |  |
| South Korea*                             | 39.8     | 17.3     | 17.5         | 131%                        | 128%                        | 11               | 0%        |  |
| Poland                                   | 29.1     | 21.3     | 3.6          | 37%                         | 7X                          | 8                | 12%       |  |
| Germany                                  | 28.2     | 21.3     | 21.5         | 32%                         | 31%                         | 9                | 14%       |  |
| Italy                                    | 24.2     | 31.3     | 14.0         | -23%                        | 72%                         | 7                | 0%        |  |
| Japan                                    | 21.1     | 20.0     | 22.2         | 5%                          | -5%                         | 6                | 16%       |  |
| Egypt                                    | 18.0     | 14.2     | 0            | 26%                         | -                           | 5                | 0%        |  |
| India                                    | 10.7     | 13.6     | 20.8         | -21%                        | -49%                        | 3                | 0%        |  |
| Belgium                                  | 10.7     | 23.6     | 3.2          | -55%                        | 228%                        | 3                | 32%       |  |
| United Kingdom                           | 10.5     | 38.5     | 6.9          | -73%                        | 52%                         | 3                | 65%       |  |
| Taiwan                                   | 10.2     | 6.1      | 13.3         | 67%                         | -23%                        | 3                | 0%        |  |
| Lithuania                                | 10.2     | 6.6      | 0            | 54%                         | -2370                       | 3                | 0%        |  |
| Colombia*                                | 9.8      | 3.4      | 1.4          | 190%                        | 6X                          | 4                | 0%        |  |
| Dominican Republic*                      | 8.1      | 7.0      | 1.4          | 190%                        | -35%                        | 5                | 0%        |  |
| Thailand                                 | 7.3      | 11.3     | 19.3         | -36%                        | -62%                        | 2                | 0%        |  |
| Bangladesh                               | 7.1      | 0        | 3.3          | -30%                        | 117%                        | 2                | 0%        |  |
| Croatia                                  | 6.8      | 0        | 0            | -                           |                             | 2                | 0%        |  |
| Greece                                   | 3.6      | 0        | 0            | -                           | -                           | 1                | 0%        |  |
| United Arab Emirates                     | 3.6      | 3.7      | 0            | -4%                         | _                           | 1                | 0%        |  |
|                                          |          |          |              |                             | -46%                        |                  |           |  |
| Portugal<br>Jordan*                      | 3.5      | 3.6      | 6.5          | -2%                         |                             | 1                | 0%        |  |
|                                          | 3.5      | 10.3     | 3.7          | -66%                        | -5%                         | 1                | 0%        |  |
| Turkiye                                  | 3.4      | 10.7     | 3.1          | -68%                        | 12%                         | 2                | 2%        |  |
| Chile*                                   | 3.4      | 3.4      | 5.4          | 2%                          | -37%                        | 1                | 0%        |  |
| Mexico*                                  | 3.4      | 0        | 0            | _                           | 4%                          | 1                |           |  |
| Finland<br>Brazil                        | 3.4      | 0        | 3.2          | -                           |                             | 1                | 0%        |  |
|                                          | 3.3      | 5.1      | 1.4          | -35%                        | 141%                        | 1                | 0%        |  |
| Panama*                                  | 3.1      | 3.6      | 3.3          | -15%                        | -6%                         | 1                | 0%        |  |
| Senegal                                  | 2.7      | 0        | 0            | _                           | -                           | 1                | 0%        |  |
| Argentina                                | 2.1      | 0        | 8.7          | -                           | -75%                        | 1                | 0%        |  |
| China                                    | 0        | 0        | 10.0         | -                           | -100%                       | -                | 0%        |  |
| El Salvador*                             | 0        | 0        | 0            | -                           | _                           | -                | 0%        |  |
| Indonesia                                | 0        | 0        | 0            | _                           | -                           | -                | 0%        |  |
| Jamaica                                  | 0        | 0        | < 0.1        | -                           | -100%                       | -                | 0%        |  |
| Kuwait                                   | 0        | 0        | 0            | _                           | -                           | -                | 0%        |  |
| Malaysia                                 | 0        | 0        | 0            | -                           | _                           | -                | 0%        |  |
| Malta                                    | 0        | 2.8      | 0            | -100%                       | -                           | -                | 0%        |  |
| Mauritania                               | 0        | 0        | 0            | -                           | -                           | -                | 0%        |  |
| Pakistan                                 | 0        | 0        | 0            | -                           | -                           | -                | 0%        |  |
| Philippines                              | 0        | 0        | 0            | -                           | -                           | -                | 0%        |  |
| Singapore*                               | 0        | 0        | 3.6          | -                           | -100%                       | -                | 0%        |  |
| Total<br>LNG Exports by ISO<br>Container | 451.6    | 457.8    | 303.7        | -1%                         | 49%                         | 138              | 9%        |  |
| Barbados                                 | < 0.1    | < 0.1    | < 0.1        | <1%                         | 237%                        | 4                | 0%        |  |
| Bahamas                                  | <0.1     | <0.1     | <0.1         | 2%                          | <1%                         | 15               | 0%        |  |
| Haiti                                    | <0.1     | < 0.1    | < 0.1        | -70%                        | 50%                         | 2                | 0%        |  |
| Antigua and Barbuda                      | <0.1     | <0.1     | < 0.1        | -70%                        | <1%                         | 6                | 0%        |  |
| Jamaica                                  | 0.1      | 0.1      | < 0.1        | 52%                         | -100%                       | 0                | 0%        |  |
| Netherlands                              | 0        | 0        | <0.1         | _                           | -100%                       | -                | 0%        |  |
| Total                                    | 0.1      | 0.1      | < <b>0.1</b> | -8%                         | 58%                         | 27               | 0%        |  |
| Total LNG Exports                        | 451.7    | 458.0    | <0.1 303.8   | -8%                         | 58%<br>49%                  | -                | 9%        |  |