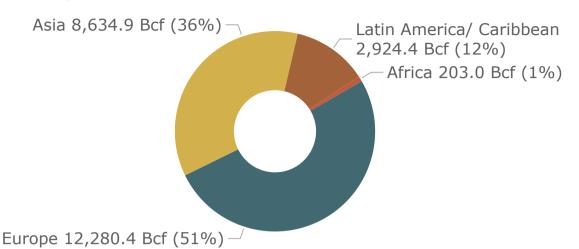

#### U.S.-Produced LNG Exports by Region of Destination (April 2025)

### **3a. Monthly Summary: U.S.-Produced LNG Exports by Mode of Transport and Region of Destination**

| Volume (Bcf)                    |             | Monthly     |             | Percentag                   | je Change                   | No. of<br>Cargos | No. of<br>Countries | %<br>nFTA   | %<br>Spot   |
|---------------------------------|-------------|-------------|-------------|-----------------------------|-----------------------------|------------------|---------------------|-------------|-------------|
| Region of Destination           | Apr<br>2025 | Mar<br>2025 | Apr<br>2024 | Apr 2025<br>vs.<br>Mar 2025 | Apr 2025<br>vs.<br>Apr 2024 | Apr<br>2025      | Apr<br>2025         | Apr<br>2025 | Apr<br>2025 |
| LNG Exports by Vessel           |             |             |             |                             |                             |                  |                     |             |             |
| Europe                          | 294.5       | 338.9       | 157.3       | -13%                        | 87%                         | 89               | 14                  | 100%        | 12%         |
| Asia                            | 103.3       | 82.3        | 113.8       | 26%                         | -9%                         | 29               | 8                   | 58%         | 3%          |
| Latin America/<br>Caribbean     | 33.1        | 22.4        | 32.6        | 48%                         | 2%                          | 14               | 7                   | 16%         | 0%          |
| Africa                          | 20.6        | 14.2        | 0           | 45%                         | -                           | 6                | 2                   | 100%        | 0%          |
| Total                           | 451.6       | 457.8       | 303.7       | -1%                         | 49%                         | 138              | 31                  | 84%         | 9%          |
| LNG Exports by ISO<br>Container |             |             |             |                             |                             |                  |                     |             |             |
| Latin America/<br>Caribbean     | 0.1         | 0.1         | <0.1        | -8%                         | 58%                         | 27               | 4                   | 100%        | 0%          |
| Total                           | 0.1         | 0.1         | <0.1        | -8%                         | 58%                         | 27               | 4                   | 100%        | 0%          |
| Total LNG Exports               | 451.7       | 458.0       | 303.8       | -1%                         | 49%                         | -                | 35                  | 84%         | 9%          |

#### **U.S.-Produced LNG Exports by Region of Destination**

• Africa • Asia • Europe • Latin America/ Caribbean