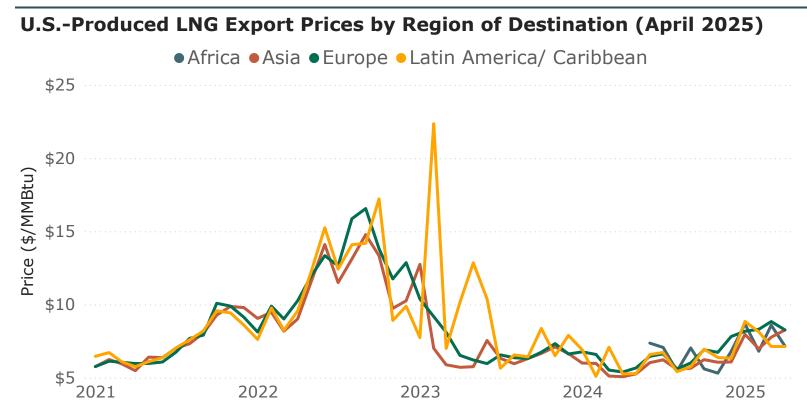

#### U.S.-Produced LNG Exports by Region of Destination (April 2025)

#### **U.S.-Produced LNG Exports by Region of Destination**

• Africa • Asia • Europe • Latin America/ Caribbean