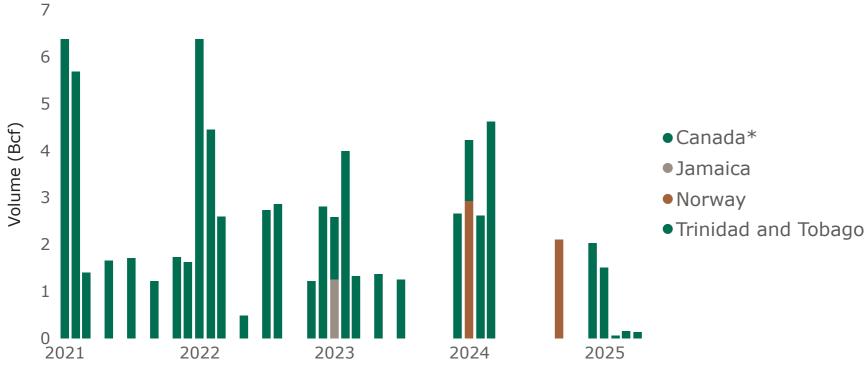

#### 7: U.S. LNG Imports by Country of Origin and Point of Entry

| Volume (Bcf)                            |     |     |     | 20  | 24  |     |     |     |     | 20   | 25  |     |
|-----------------------------------------|-----|-----|-----|-----|-----|-----|-----|-----|-----|------|-----|-----|
| Country of Origin and<br>Point of Entry | Мау | Jun | Jul | Aug | Sep | Oct | Nov | Dec | Jan | Feb  | Mar | Apr |
| LNG Imports by Vessel                   |     |     |     |     |     |     |     |     |     |      |     |     |
| Canada*                                 |     |     |     |     |     |     |     |     |     |      |     |     |
| Long Beach, CA                          | 0   | 0   | 0   | 0   | 0   | 0   | 0   | 0.1 | 0.1 | <0.1 | 0.2 | 0.1 |
| Norway                                  |     |     |     |     |     |     |     |     |     |      |     |     |
| Plaquemines, LA                         | 0   | 0   | 0   | 0   | 2.1 | 0   | 0   | 0   | 0   | 0    | 0   | 0   |
| Trinidad and Tobago                     |     |     |     |     |     |     |     |     |     |      |     |     |
| Cove Point, MD                          | 0   | 0   | 0   | 0   | 0   | 0   | 0   | 0.5 | 0   | 0    | 0   | 0   |
| Everett, MA                             | 0   | 0   | 0   | 0   | 0   | 0   | 0   | 1.4 | 1.4 | 0    | 0   | 0   |
| Total LNG Imports                       | 0   | 0   | 0   | 0   | 2.1 | 0   | 0   | 2.0 | 1.5 | <0.1 | 0.2 | 0.1 |