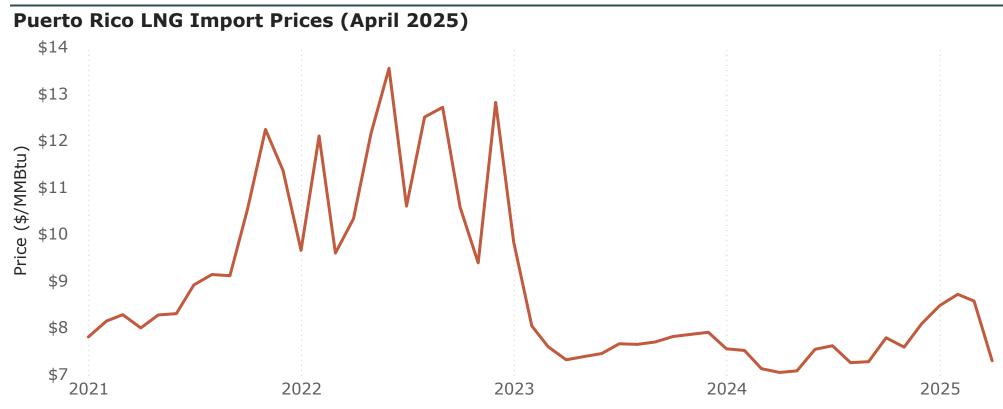

#### 8: Puerto Rico LNG Imports by Country of Origin

| Volume (Bcf)          |     | 2024 |     |     |     |     |     |     |     | 20  | 25  |     |
|-----------------------|-----|------|-----|-----|-----|-----|-----|-----|-----|-----|-----|-----|
| Country of Origin     | May | Jun  | Jul | Aug | Sep | Oct | Nov | Dec | Jan | Feb | Mar | Apr |
|                       |     |      |     |     |     |     |     |     |     |     |     |     |
| LNG Imports by Vessel |     |      |     |     |     |     |     |     |     |     |     |     |
| Trinidad and Tobago   | 4.8 | 3.8  | 5.1 | 2.7 | 2.8 | 2.7 | 5.6 | 2.8 | 5.6 | 0   | 2.9 | 0   |
| Nigeria               | 3.2 | 2.9  | 1.6 | 3.9 | 3.1 | 2.5 | 2.9 | 1.9 | 0   | 3.0 | 0.6 | 0   |
| Mexico*               | 0   | 0    | 0   | 0   | 0   | 0   | 0   | 1.2 | 2.9 | 0.5 | 1.6 | 1.5 |
| Norway                | 0   | 0    | 0   | 0   | 0   | 2.9 | 0   | 0   | 0   | 0   | 0   | 0   |
| Spain                 | 0   | 0    | 0   | 2.7 | 0   | 0   | 0   | 0   | 0   | 0   | 0   | 0   |
| Total LNG Imports     | 8.0 | 6.7  | 6.7 | 9.3 | 5.9 | 8.1 | 8.5 | 5.9 | 8.5 | 3.5 | 5.0 | 1.5 |

Notes

- Totals may not equal sum of components because of independent rounding.

\* Free Trade Agreement Countries.