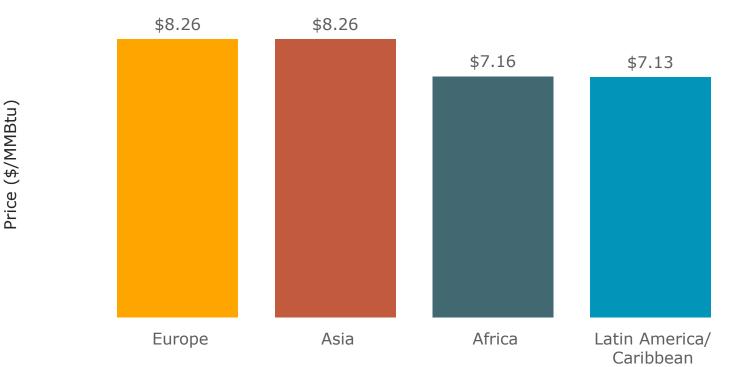

#### **U.S. LNG Exports**

The United States exported 451.7 Bcf (62.4% of total U.S. natural gas exports) of natural gas in the form of liquefied natural gas (LNG) to 35 countries.

- Europe (294.5 Bcf, 65.2%), Asia (103.3 Bcf, 22.9%), Latin America/ Caribbean (33.3 Bcf, 7.4%), Africa (20.6 Bcf, 4.6%)
- 1.4% decrease from March 2025
- 48.7% increase from April 2024
- 84.3% of total LNG exports went to non-Free Trade Agreement countries (nFTA), while the remaining 15.7% went to Free Trade Agreement countries (FTA).

U.S. LNG exports to the top five countries of destination accounted for 50.9% of total U.S. LNG exports.

Spain (55.8 Bcf, 12.4%), Netherlands (52.8 Bcf, 11.7%), France (52.5 Bcf, 11.6%), South Korea (39.8 Bcf, 8.8%), and Poland (29.1 Bcf, 6.4%).