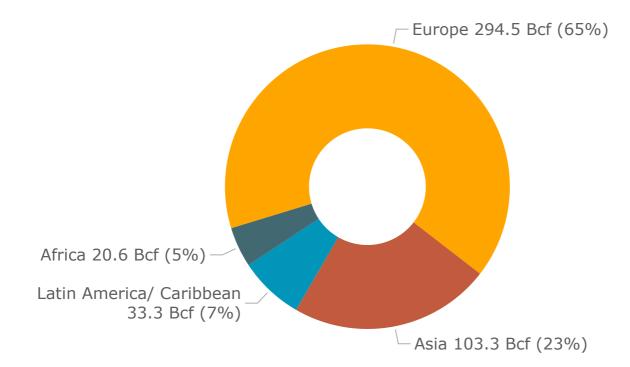

#### **U.S. LNG Exports**

The United States exported 451.7 Bcf (62.4% of total U.S. natural gas exports) of natural gas in the form of liquefied natural gas (LNG) to 35 countries.

- Europe (294.5 Bcf, 65.2%), Asia (103.3 Bcf, 22.9%), Latin America/ Caribbean (33.3 Bcf, 7.4%), Africa (20.6 Bcf, 4.6%)
- 1.4% decrease from March 2025
- 48.7% increase from April 2024
- 84.3% of total LNG exports went to non-Free Trade Agreement countries (nFTA), while the remaining 15.7% went to Free Trade Agreement countries (FTA).

U.S. LNG exports to the top five countries of destination accounted for 50.9% of total U.S. LNG exports.

Spain (55.8 Bcf, 12.4%), Netherlands (52.8 Bcf, 11.7%), France (52.5 Bcf, 11.6%), South Korea (39.8 Bcf, 8.8%), and Poland (29.1 Bcf, 6.4%).