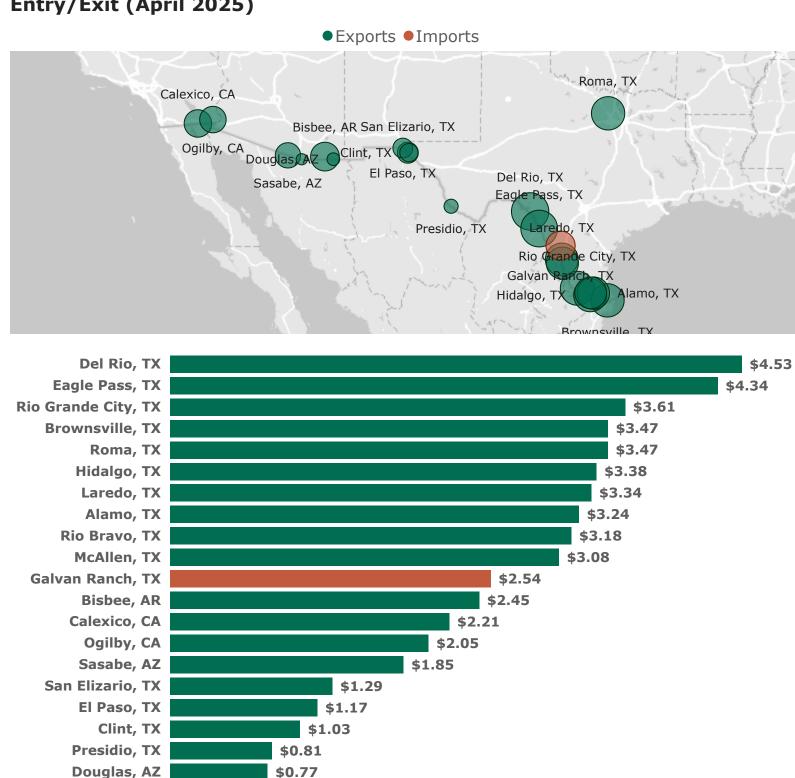

#### U.S. Natural Gas Imports & Exports by Pipeline & Truck with Mexico Map

# 10: U.S. Natural Gas Imports & Exports by Pipeline & Truck with Mexico by Point of Entry/Exit (April 2025)

#### U.S. Natural Gas Imports & Exports by Pipeline & Truck with Mexico

Monthly Summary