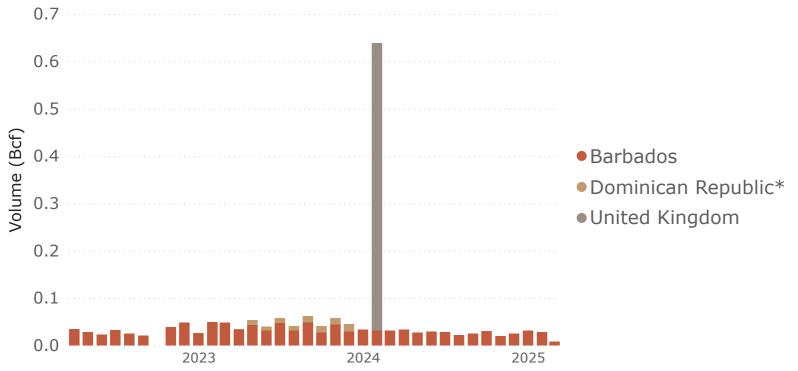

#### 6: U.S. LNG Re-Exports by Country of Destination

| Volume (Bcf)                                |      | 2024  |       |      |       |       |       |       | 2025  |       |       |     |
|---------------------------------------------|------|-------|-------|------|-------|-------|-------|-------|-------|-------|-------|-----|
| Country of Destination<br>and Point of Exit | Мау  | Jun   | Jul   | Aug  | Sep   | Oct   | Nov   | Dec   | Jan   | Feb   | Mar   | Apr |
| LNG Re-Exports by ISO<br>Container          |      |       |       |      |       |       |       |       |       |       |       |     |
| Ponce, PR                                   |      |       |       |      |       |       |       |       |       |       |       |     |
| Barbados                                    | <0.1 | < 0.1 | < 0.1 | <0.1 | < 0.1 | < 0.1 | < 0.1 | < 0.1 | < 0.1 | < 0.1 | < 0.1 | 0   |
| Total LNG Re-Exports                        | <0.1 | <0.1  | <0.1  | <0.1 | <0.1  | <0.1  | <0.1  | <0.1  | <0.1  | <0.1  | <0.1  | 0   |

#### 7: U.S. LNG Imports by Country of Origin and Point of Entry

| Volume (Bcf)                            |     |     |     | 20  | 24  |     |     |     |     | 20   | 25  |     |
|-----------------------------------------|-----|-----|-----|-----|-----|-----|-----|-----|-----|------|-----|-----|
| Country of Origin and<br>Point of Entry | Мау | Jun | Jul | Aug | Sep | Oct | Nov | Dec | Jan | Feb  | Mar | Apr |
| LNG Imports by Vessel                   |     |     |     |     |     |     |     |     |     |      |     |     |
| Canada*                                 |     |     |     |     |     |     |     |     |     |      |     |     |
| Long Beach, CA                          | 0   | 0   | 0   | 0   | 0   | 0   | 0   | 0.1 | 0.1 | <0.1 | 0.2 | 0.1 |
| Norway                                  |     |     |     |     |     |     |     |     |     |      |     |     |
| Plaquemines, LA                         | 0   | 0   | 0   | 0   | 2.1 | 0   | 0   | 0   | 0   | 0    | 0   | 0   |
| Trinidad and Tobago                     |     |     |     |     |     |     |     |     |     |      |     |     |
| Cove Point, MD                          | 0   | 0   | 0   | 0   | 0   | 0   | 0   | 0.5 | 0   | 0    | 0   | 0   |
| Everett, MA                             | 0   | 0   | 0   | 0   | 0   | 0   | 0   | 1.4 | 1.4 | 0    | 0   | 0   |
| Total LNG Imports                       | 0   | 0   | 0   | 0   | 2.1 | 0   | 0   | 2.0 | 1.5 | <0.1 | 0.2 | 0.1 |