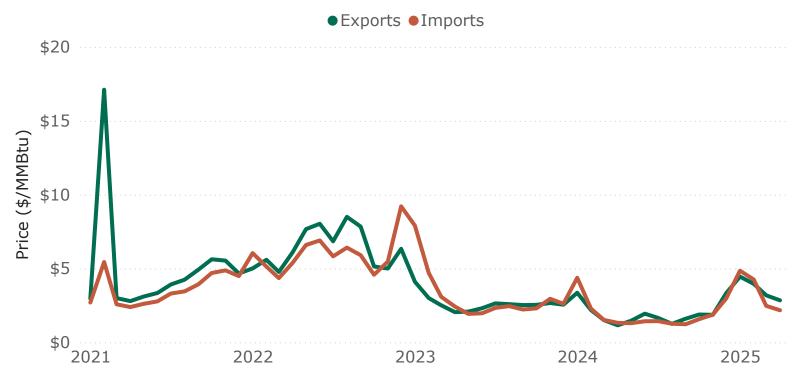

- 2.5% increase from March 2025
- 6.6% increase from April 2024

#### **U.S. Natural Gas Imports & Exports**

Monthly Summary

#### U.S. Natural Gas Imports & Exports by Mode of Transport (April 2025)

### 1a. Monthly Summary: U.S. Natural Gas Imports & Exports by Mode of Transport

| manopore             |          |          |          |                             |          |
|----------------------|----------|----------|----------|-----------------------------|----------|
| Volume (Bcf)         |          | Monthly  |          | Percentag                   | e Change |
| Mode of Transport    | Apr 2025 | Mar 2025 | Apr 2024 | Apr 2025<br>vs.<br>Mar 2025 | vs.      |
| Exports              |          |          |          |                             |          |
| LNG by Vessel        | 451.6    | 457.8    | 303.7    | -1%                         | 49%      |
| Pipeline             | 272.2    | 294.6    | 263.4    | -8%                         | 3%       |
| Truck                | <0.1     | <0.1     | <0.1     | 63%                         | -12%     |
| LNG by ISO Container | 0.1      | 0.1      | <0.1     | -8%                         | 58%      |
| Total                | 724.0    | 752.6    | 567.2    | -4%                         | 28%      |
| Imports              |          |          |          |                             |          |
| LNG by Vessel        | 0.1      | 0.2      | 0        | -15%                        | -        |
| Pipeline             | 243.7    | 272.1    | 229.7    | -10%                        | 6%       |
| Truck                | < 0.1    | <0.1     | < 0.1    | -17%                        | -16%     |
| LNG by ISO Container | 0        | 0        | 0        | -                           | -        |
| Total                | 243.9    | 272.4    | 229.8    | -10%                        | 6%       |
| Net Exports          | 480.1    | 480.2    | 337.5    | <1%                         | 42%      |

Notes

- Natural gas imports & exports by truck included compressed natural gas (CNG) and liquefied natural gas (LNG).

 Does not include LNG Re-Exports or Puerto Rico LNG Imports or Exports. See Table 6 for LNG Re-Exports and Table 8 for Puerto Rico LNG Imports and Exports.

- Totals may not equal sum of components because of independent rounding.

#### **U.S. Natural Gas Imports & Exports**

Year-to-Date and Annual Summary

#### **U.S. Natural Gas Imports & Exports**

### 1b. Year-to-Date and Annual Summary: U.S. Natural Gas Imports & Exports by Mode of Transport

| Volume (Bcf)         | Year-    | to-Date (Ja | n-Apr)   |         | Annua   |          |
|----------------------|----------|-------------|----------|---------|---------|----------|
| Mode of Transport    | YTD 2025 | YTD 2024    | % Change | 2024    | 2023    | % Change |
| Exports              |          |             |          |         |         |          |
| LNG by Vessel        | 1,733.5  | 1,428.5     | 21%      | 4,365.4 | 4,341.2 | <1%      |
| Pipeline             | 1,118.9  | 1,122.9     | <1%      | 3,337.3 | 3,266.6 | 2%       |
| Truck                | 0.2      | 0.4         | -52%     | 1.0     | 1.1     | -13%     |
| LNG by ISO Container | 0.3      | 0.3         | 14%      | 0.9     | 1.1     | -14%     |
| Total                | 2,852.9  | 2,552.1     | 12%      | 7,704.7 | 7,610.0 | 1%       |
| Imports              |          |             |          |         |         |          |
| LNG by Vessel        | 1.8      | 11.5        | -84%     | 15.6    | 13.2    | 18%      |
| Pipeline             | 1,160.6  | 1,068.8     | 9%       | 3,225.4 | 3,015.7 | 7%       |
| Truck                | 0.8      | 0.5         | 49%      | 1.2     | 2.4     | -49%     |
| LNG by ISO Container | 0        | 0           | -        | 0       | 0       | -        |
| Total                | 1,163.2  | 1,080.8     | 8%       | 3,242.2 | 3,031.2 | 7%       |
| Net Exports          | 1,689.7  | 1,471.9     | 15%      | 4,463.1 | 4,578.8 | -3%      |

Notes

<sup>-</sup> Does not include LNG Re-Exports or Puerto Rico LNG Imports or Exports. See Table 6 for LNG Re-Exports and Table 8 for Puerto Rico LNG Imports and Exports.

<sup>-</sup> Totals may not equal sum of components because of independent rounding.

U.S. Liquefied Natural Gas (LNG) Imports & Exports by Vessel and ISO Container

2a. Monthly Summary: U.S.-Produced LNG Exports by Mode of Transport and Point of Exit

| Volume (Bcf)                    |             | Monthly     |             | Percentag                   | e Change                    | No. of<br>Cargos | No. of<br>Countries | %<br>nFTA   | %<br>Spot   |
|---------------------------------|-------------|-------------|-------------|-----------------------------|-----------------------------|------------------|---------------------|-------------|-------------|
| Point of Exit                   | Apr<br>2025 | Mar<br>2025 | Apr<br>2024 | Apr 2025<br>vs.<br>Mar 2025 | Apr 2025<br>vs.<br>Apr 2024 | Apr<br>2025      | Apr<br>2025         | Apr<br>2025 | Apr<br>2025 |
| LNG Exports by Vessel           |             |             |             |                             |                             |                  |                     |             |             |
| Sabine Pass, LA                 | 127.4       | 137.0       | 119.7       | -7%                         | 6%                          | 37               | 16                  | 81%         | 0%          |
| Freeport, TX                    | 69.3        | 64.5        | 10.7        | 7%                          | 5X                          | 23               | 13                  | 85%         | 15%         |
| Corpus Christi, TX              | 66.8        | 66.6        | 50.1        | <1%                         | 33%                         | 20               | 13                  | 83%         | 0%          |
| Cameron, LA                     | 60.4        | 59.9        | 53.6        | <1%                         | 13%                         | 19               | 11                  | 69%         | 0%          |
| Plaquemines, LA                 | 53.5        | 49.4        | 0           | 8%                          | -                           | 15               | 11                  | 94%         | 27%         |
| Cameron (Calcasieu<br>Pass), LA | 46.1        | 46.2        | 38.1        | <1%                         | 21%                         | 14               | 7                   | 97%         | 31%         |
| Cove Point, MD                  | 20.9        | 25.1        | 24.3        | -17%                        | -14%                        | 7                | 5                   | 100%        | 0%          |
| Elba Island, GA                 | 7.2         | 2.8         | 7.2         | 154%                        | <1%                         | 3                | 2                   | 85%         | 0%          |
| Altamira, Tamaulipas, MX        | 0           | 6.3         | 0           | -100%                       | -                           | -                | 0                   | 0%          | 0%          |
| Total                           | 451.6       | 457.8       | 303.7       | -1%                         | <b>49%</b>                  | 138              | 31                  | 84%         | 9%          |
| LNG Exports by ISO<br>Container |             |             |             |                             |                             |                  |                     |             |             |
| Ft. Lauderdale, FL              | <0.1        | 0.1         | <0.1        | -16%                        | 49%                         | 22               | 4                   | 100%        | 0%          |
| Port of West Palm Beach,<br>FL  | <0.1        | 0           | 0           | -                           | -                           | 5                | 1                   | 100%        | 0%          |
| Jacksonville, FL                | 0           | 0           | 0           | -                           | -                           | -                | 0                   | 0%          | 0%          |
| Miami, FL                       | 0           | 0           | <0.1        | -                           | -100%                       | -                | 0                   | 0%          | 0%          |
| Port of Savannah, GA            | 0           | 0           | 0           | -                           | -                           | -                | 0                   | 0%          | 0%          |
| Total                           | 0.1         | 0.1         | <0.1        | -8%                         | 58%                         | 27               | 4                   | 100%        | 0%          |
| Total LNG Exports               | 451.7       | 458.0       | 303.8       | -1%                         | 49%                         | -                | 35                  | 84%         | 9%          |

Notes

 Some cargos might be split cargos. Split cargos refer to a single shipment of LNG where portions of the cargo have different transactional characteristics.

- Totals may not equal sum of components because of independent rounding.

#### **U.S.-Produced LNG Exports**

Year-to-Date and Annual Summary