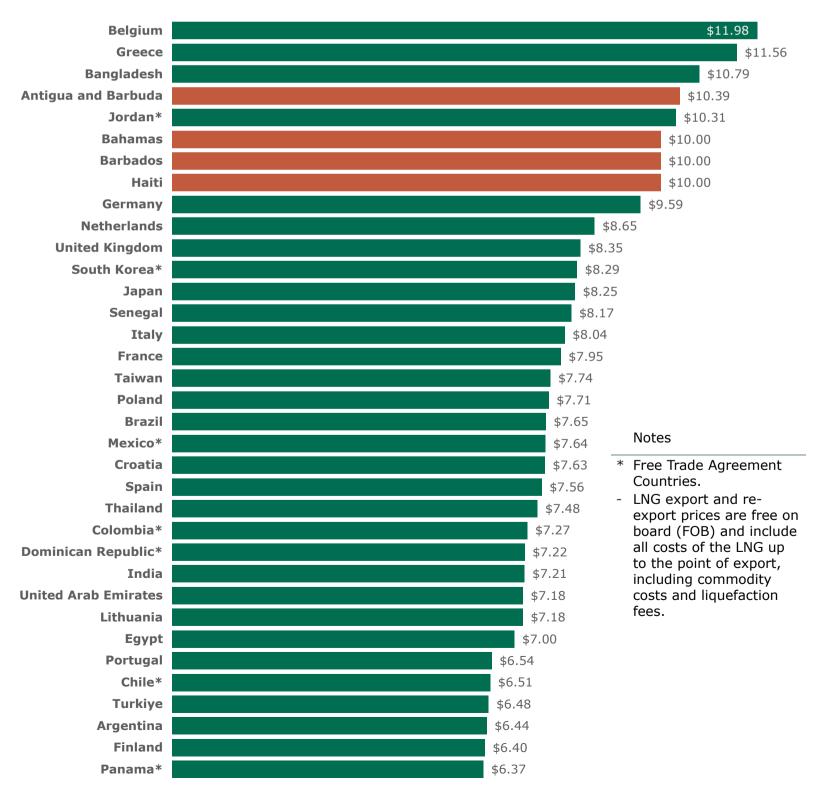

### 4: U.S.-Produced LNG Exports by Country of Destination (April 2025)

#### **U.S.-Produced LNG Exports**

Monthly Summary

# 4a. Monthly Summary: U.S.-Produced LNG Exports by Mode of Transport and Country of Destination

| Volume (Bcf)                             |          | Monthly  |              | Percentag                   | je Change                   | No. of<br>Cargos | %<br>Spot |  |
|------------------------------------------|----------|----------|--------------|-----------------------------|-----------------------------|------------------|-----------|--|
| Country of Destination                   | Apr 2025 | Mar 2025 | Apr 2024     | Apr 2025<br>vs.<br>Mar 2025 | Apr 2025<br>vs.<br>Apr 2024 | Apr 2025         | Apr 2025  |  |
| LNG Exports by Vessel                    |          |          |              |                             |                             |                  |           |  |
| Spain                                    | 55.8     | 51.9     | 10.1         | 7%                          | 5X                          | 18               | 0%        |  |
| Netherlands                              | 52.8     | 56.8     | 47.5         | -7%                         | 11%                         | 16               | 14%       |  |
| France                                   | 52.5     | 70.3     | 37.7         | -25%                        | 39%                         | 15               | 20%       |  |
| South Korea*                             | 39.8     | 17.3     | 17.5         | 131%                        | 128%                        | 11               | 0%        |  |
| Poland                                   | 29.1     | 21.3     | 3.6          | 37%                         | 7X                          | 8                | 12%       |  |
| Germany                                  | 28.2     | 21.3     | 21.5         | 32%                         | 31%                         | 9                | 14%       |  |
| Italy                                    | 24.2     | 31.3     | 14.0         | -23%                        | 72%                         | 7                | 0%        |  |
| Japan                                    | 21.1     | 20.0     | 22.2         | 5%                          | -5%                         | 6                | 16%       |  |
| Egypt                                    | 18.0     | 14.2     | 0            | 26%                         | -                           | 5                | 0%        |  |
| India                                    | 10.7     | 13.6     | 20.8         | -21%                        | -49%                        | 3                | 0%        |  |
| Belgium                                  | 10.7     | 23.6     | 3.2          | -55%                        | 228%                        | 3                | 32%       |  |
| United Kingdom                           | 10.5     | 38.5     | 6.9          | -73%                        | 52%                         | 3                | 65%       |  |
| Taiwan                                   | 10.2     | 6.1      | 13.3         | 67%                         | -23%                        | 3                | 0%        |  |
| Lithuania                                | 10.2     | 6.6      | 0            | 54%                         | -2370                       | 3                | 0%        |  |
| Colombia*                                | 9.8      | 3.4      | 1.4          | 190%                        | 6X                          | 4                | 0%        |  |
| Dominican Republic*                      | 8.1      | 7.0      | 1.4          | 190%                        | -35%                        | 5                | 0%        |  |
| Thailand                                 | 7.3      | 11.3     | 19.3         | -36%                        | -62%                        | 2                | 0%        |  |
| Bangladesh                               | 7.1      | 0        | 3.3          | -30%                        | 117%                        | 2                | 0%        |  |
| Croatia                                  | 6.8      | 0        | 0            | -                           |                             | 2                | 0%        |  |
| Greece                                   | 3.6      | 0        | 0            | -                           | -                           | 1                | 0%        |  |
| United Arab Emirates                     | 3.6      | 3.7      | 0            | -4%                         | _                           | 1                | 0%        |  |
|                                          |          |          |              |                             | -46%                        |                  |           |  |
| Portugal<br>Jordan*                      | 3.5      | 3.6      | 6.5          | -2%                         |                             | 1                | 0%        |  |
|                                          | 3.5      | 10.3     | 3.7          | -66%                        | -5%                         | 1                | 0%        |  |
| Turkiye                                  | 3.4      | 10.7     | 3.1          | -68%                        | 12%                         | 2                | 2%        |  |
| Chile*                                   | 3.4      | 3.4      | 5.4          | 2%                          | -37%                        | 1                | 0%        |  |
| Mexico*                                  | 3.4      | 0        | 0            | _                           | 4%                          | 1                |           |  |
| Finland<br>Brazil                        | 3.4      | 0        | 3.2          | -                           |                             | 1                | 0%        |  |
|                                          | 3.3      | 5.1      | 1.4          | -35%                        | 141%                        | 1                | 0%        |  |
| Panama*                                  | 3.1      | 3.6      | 3.3          | -15%                        | -6%                         | 1                | 0%        |  |
| Senegal                                  | 2.7      | 0        | 0            | _                           | -                           | 1                | 0%        |  |
| Argentina                                | 2.1      | 0        | 8.7          | -                           | -75%                        | 1                | 0%        |  |
| China                                    | 0        | 0        | 10.0         | -                           | -100%                       | -                | 0%        |  |
| El Salvador*                             | 0        | 0        | 0            | -                           | _                           | -                | 0%        |  |
| Indonesia                                | 0        | 0        | 0            | _                           | -                           | -                | 0%        |  |
| Jamaica                                  | 0        | 0        | < 0.1        | -                           | -100%                       | -                | 0%        |  |
| Kuwait                                   | 0        | 0        | 0            | _                           | -                           | -                | 0%        |  |
| Malaysia                                 | 0        | 0        | 0            | -                           | _                           | -                | 0%        |  |
| Malta                                    | 0        | 2.8      | 0            | -100%                       | -                           | -                | 0%        |  |
| Mauritania                               | 0        | 0        | 0            | -                           | -                           | -                | 0%        |  |
| Pakistan                                 | 0        | 0        | 0            | -                           | -                           | -                | 0%        |  |
| Philippines                              | 0        | 0        | 0            | -                           | -                           | -                | 0%        |  |
| Singapore*                               | 0        | 0        | 3.6          | -                           | -100%                       | -                | 0%        |  |
| Total<br>LNG Exports by ISO<br>Container | 451.6    | 457.8    | 303.7        | -1%                         | 49%                         | 138              | 9%        |  |
| Barbados                                 | < 0.1    | < 0.1    | < 0.1        | <1%                         | 237%                        | 4                | 0%        |  |
| Bahamas                                  | <0.1     | <0.1     | <0.1         | 2%                          | <1%                         | 15               | 0%        |  |
| Haiti                                    | <0.1     | < 0.1    | < 0.1        | -70%                        | 50%                         | 2                | 0%        |  |
| Antigua and Barbuda                      | <0.1     | <0.1     | < 0.1        | -70%                        | <1%                         | 6                | 0%        |  |
| Jamaica                                  | 0.1      | 0.1      | < 0.1        | 52%                         | -100%                       | 0                | 0%        |  |
| Netherlands                              | 0        | 0        | <0.1         | _                           | -100%                       | -                | 0%        |  |
| Total                                    | 0.1      | 0.1      | < <b>0.1</b> | -8%                         | 58%                         | 27               | 0%        |  |
| Total LNG Exports                        | 451.7    | 458.0    | <0.1 303.8   | -8%                         | 58%<br>49%                  | -                | 9%        |  |

Notes

- Totals may not equal sum of components because of independent rounding.

- not applicable(-).

\* Free Trade Agreement Countries.

Year-to-Date and Annual Summary