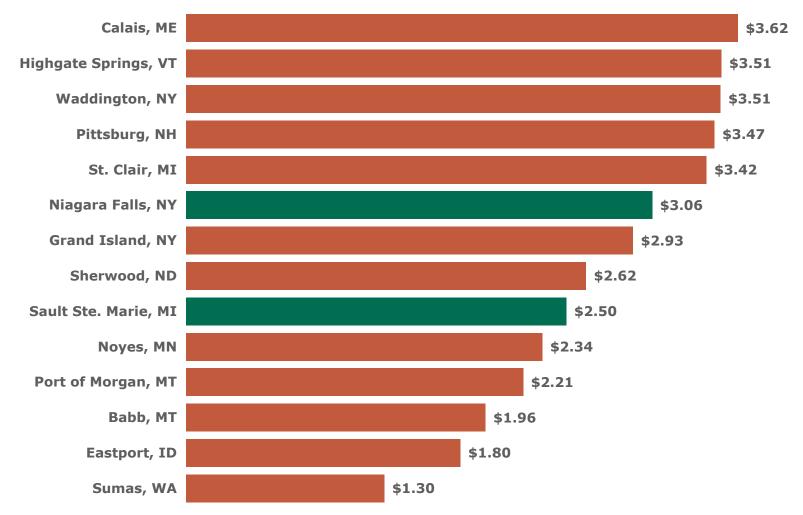

#### U.S. Imports and Exports by Pipeline and Truck with Canada

The United States exported 76.3 Bcf of natural gas to Canada and imported 243.8 Bcf of natural gas from Canada, which resulted in 167.5 Bcf of net imports.

- 2.5% increase from March 2025
- 6.6% increase from April 2024