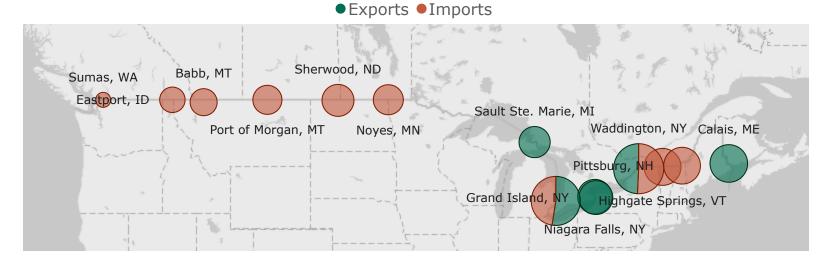

#### U.S. Imports and Exports by Pipeline and Truck with Canada

The United States exported 76.3 Bcf of natural gas to Canada and imported 243.8 Bcf of natural gas from Canada, which resulted in 167.5 Bcf of net imports.

- 2.5% increase from March 2025
- 6.6% increase from April 2024