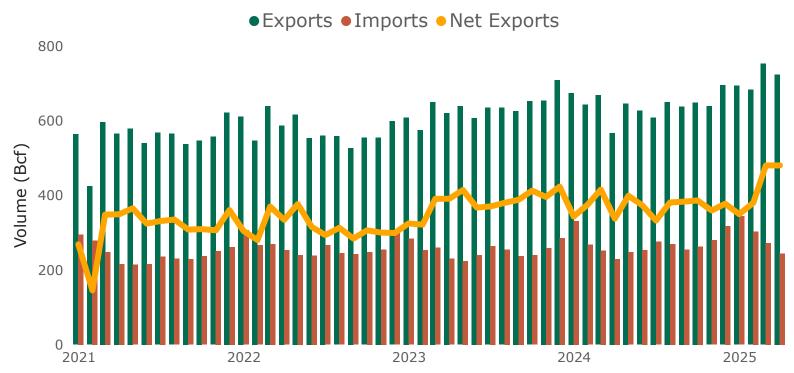

#### Summary

In April 2025, the United States exported 724.0 Bcf and imported 243.9 Bcf of natural gas, which resulted in 480.1 Bcf of net exports.