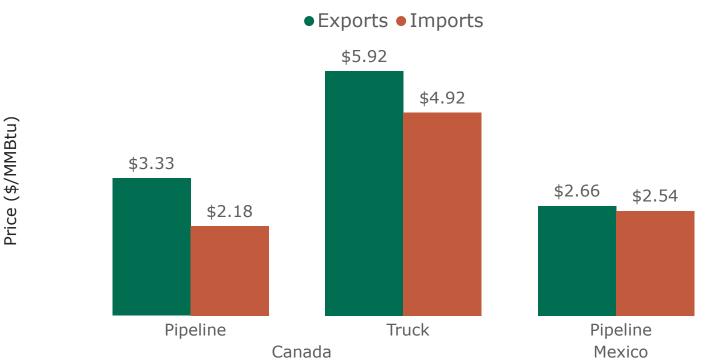

#### **U.S. Imports and Exports by Pipeline and Truck with Mexico**

The United States exported 196.0 Bcf of natural gas to Mexico and imported less than 0.1 Bcf of natural gas from Mexico, which resulted in 196.0 Bcf of net exports.

- 5.5% increase from March 2025
- 2.7% increase from April 2024

#### U.S. Imports and Exports by Pipeline and Truck with Canada

The United States exported 76.3 Bcf of natural gas to Canada and imported 243.8 Bcf of natural gas from Canada, which resulted in 167.5 Bcf of net imports.

- 2.5% increase from March 2025
- 6.6% increase from April 2024