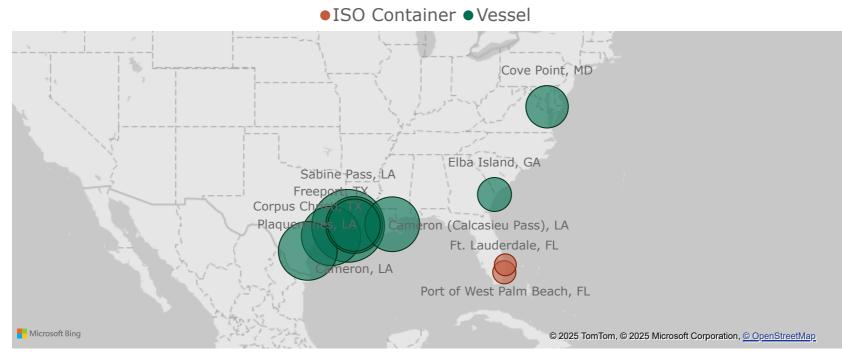

U.S. Liquefied Natural Gas (LNG) Imports & Exports by Vessel and ISO Container

2a. Monthly Summary: U.S.-Produced LNG Exports by Mode of Transport and Point of Exit

| Volume (Bcf)                    |             | Monthly     |             | Percentag                   | e Change                    | No. of<br>Cargos | No. of<br>Countries | %<br>nFTA   | %<br>Spot   |
|---------------------------------|-------------|-------------|-------------|-----------------------------|-----------------------------|------------------|---------------------|-------------|-------------|
| Point of Exit                   | Apr<br>2025 | Mar<br>2025 | Apr<br>2024 | Apr 2025<br>vs.<br>Mar 2025 | Apr 2025<br>vs.<br>Apr 2024 | Apr<br>2025      | Apr<br>2025         | Apr<br>2025 | Apr<br>2025 |
| LNG Exports by Vessel           |             |             |             |                             |                             |                  |                     |             |             |
| Sabine Pass, LA                 | 127.4       | 137.0       | 119.7       | -7%                         | 6%                          | 37               | 16                  | 81%         | 0%          |
| Freeport, TX                    | 69.3        | 64.5        | 10.7        | 7%                          | 5X                          | 23               | 13                  | 85%         | 15%         |
| Corpus Christi, TX              | 66.8        | 66.6        | 50.1        | <1%                         | 33%                         | 20               | 13                  | 83%         | 0%          |
| Cameron, LA                     | 60.4        | 59.9        | 53.6        | <1%                         | 13%                         | 19               | 11                  | 69%         | 0%          |
| Plaquemines, LA                 | 53.5        | 49.4        | 0           | 8%                          | -                           | 15               | 11                  | 94%         | 27%         |
| Cameron (Calcasieu<br>Pass), LA | 46.1        | 46.2        | 38.1        | <1%                         | 21%                         | 14               | 7                   | 97%         | 31%         |
| Cove Point, MD                  | 20.9        | 25.1        | 24.3        | -17%                        | -14%                        | 7                | 5                   | 100%        | 0%          |
| Elba Island, GA                 | 7.2         | 2.8         | 7.2         | 154%                        | <1%                         | 3                | 2                   | 85%         | 0%          |
| Altamira, Tamaulipas, MX        | 0           | 6.3         | 0           | -100%                       | -                           | -                | 0                   | 0%          | 0%          |
| Total                           | 451.6       | 457.8       | 303.7       | -1%                         | <b>49%</b>                  | 138              | 31                  | 84%         | 9%          |
| LNG Exports by ISO<br>Container |             |             |             |                             |                             |                  |                     |             |             |
| Ft. Lauderdale, FL              | <0.1        | 0.1         | <0.1        | -16%                        | 49%                         | 22               | 4                   | 100%        | 0%          |
| Port of West Palm Beach,<br>FL  | <0.1        | 0           | 0           | -                           | -                           | 5                | 1                   | 100%        | 0%          |
| Jacksonville, FL                | 0           | 0           | 0           | -                           | -                           | -                | 0                   | 0%          | 0%          |
| Miami, FL                       | 0           | 0           | <0.1        | -                           | -100%                       | -                | 0                   | 0%          | 0%          |
| Port of Savannah, GA            | 0           | 0           | 0           | -                           | -                           | -                | 0                   | 0%          | 0%          |
| Total                           | 0.1         | 0.1         | <0.1        | -8%                         | 58%                         | 27               | 4                   | 100%        | 0%          |
| Total LNG Exports               | 451.7       | 458.0       | 303.8       | -1%                         | 49%                         | -                | 35                  | 84%         | 9%          |