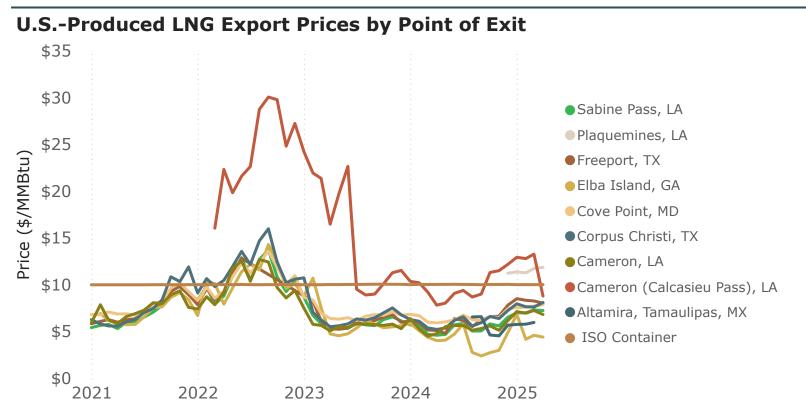

| 43%                         |
| Elba Island, GA              | \$4.41   | \$4.60   | \$4.03   | -4%                         | 9%                          |
| Altamira, Tamaulipas, MX     | -        | \$5.97   | -        | -                           | -                           |
| Average Price                | \$8.13   | \$8.55   | \$5.25   | -5%                         | 55%                         |
| LNG Export Average Price     | \$8.13   | \$8.55   | \$5.25   | -5%                         | 55%                         |

Notes

<sup>-</sup> LNG export and re-export prices are free on board (FOB) and include all costs of the LNG up to the point of export, including commodity costs and liquefaction fees.

not applicable(-).

Year-to-Date and Annual Summary



### 13b. Year-to-Date and Annual Summary: U.S.-Produced LNG Export Prices by Mode of Transport and Point of Exit

| Price (\$/MMBtu)             | Year-to-Date (Jan-Apr) |          |          | Annual  |         |          |  |
|------------------------------|------------------------|----------|----------|---------|---------|----------|--|
| Point of Exit                | YTD 2025               | YTD 2024 | % Change | 2024    | 2023    | % Change |  |
| LNG Exports by ISO Container |                        |          |          |         |         |          |  |
| Ft. Lauderdale, FL           | \$10.02                | \$10.02  | <1%      | \$10.03 | \$10.02 | <1%      |  |
| Port of West Palm Beach, FL  | \$10.00                | -        | -        | -       | -       | -        |  |