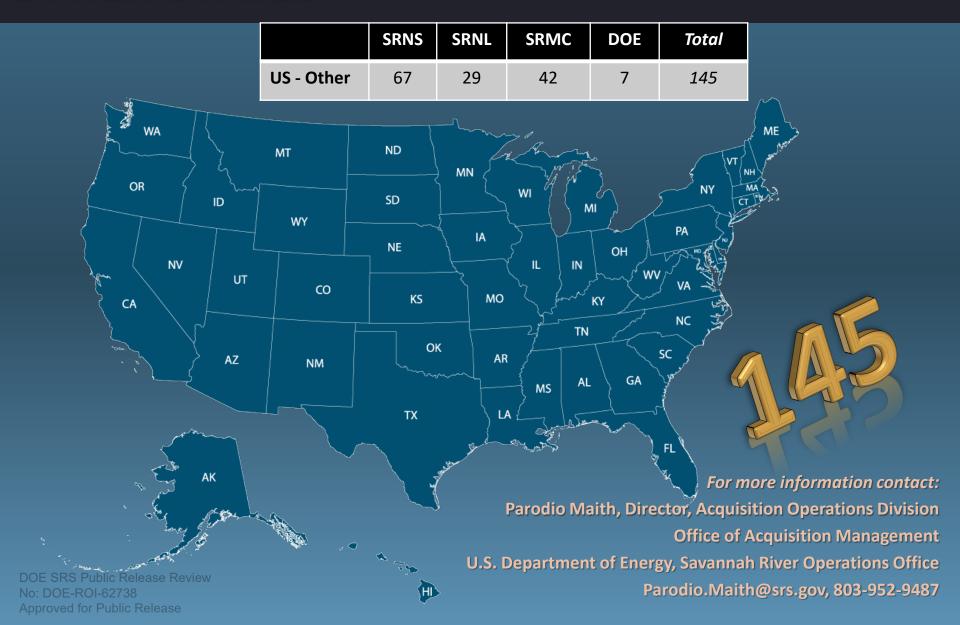

Bamberg    | 38   | 4    | 39   | -   | 81              |
| Barnwell   | 360  | 46   | 178  | 3   | 587             |
| Colleton   | 17   | 3    | 3    | -   | 23              |
| Edgefield  | 229  | 50   | 157  | 5   | 441             |
| Greenville | 13   | 3    | 7    | -   | 23              |
| Hampton    | 32   | 4    | 17   | -   | 53              |
| Lexington  | 132  | 15   | 76   | 4   | 227             |
| McCormick  | 15   | 1    | 3    | -   | 19              |
| Orangeburg | 73   | 13   | 33   | 2   | 121             |
| Richland   | 33   | 9    | 25   | 5   | 72              |
| Saluda     | 26   | 3    | 16   | 3   | 48              |
| Other      | 79   | 14   | 50   | 2   | 145             |
| SC Total   | 4495 | 998  | 2477 | 112 | 8082            |

## **OTHER STATES**