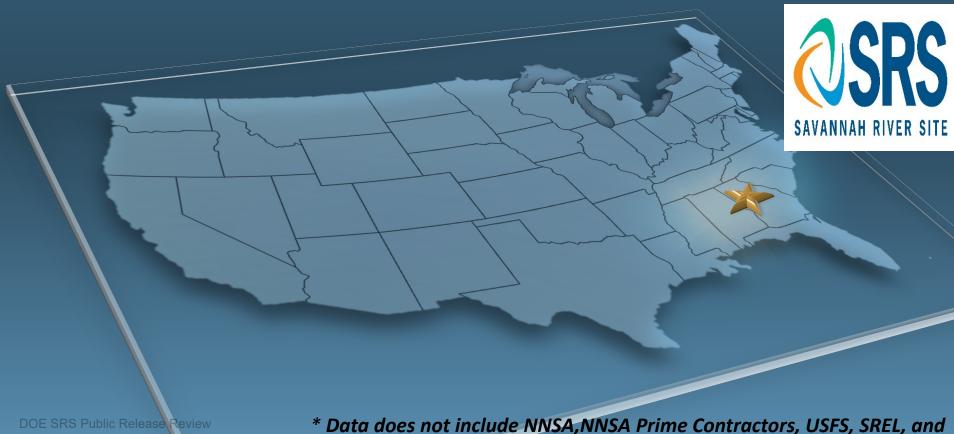

## Savannah River Site

Employee Headcount by County of Residence\*
1st Quarter, FY 2025

DOE SRS Public Release Review
No: DOE-ROI-61653
Approved for Public Release

\* Data does not include NNSA,NNSA Prime Contractors, USFS, SREL, and some subcontractors