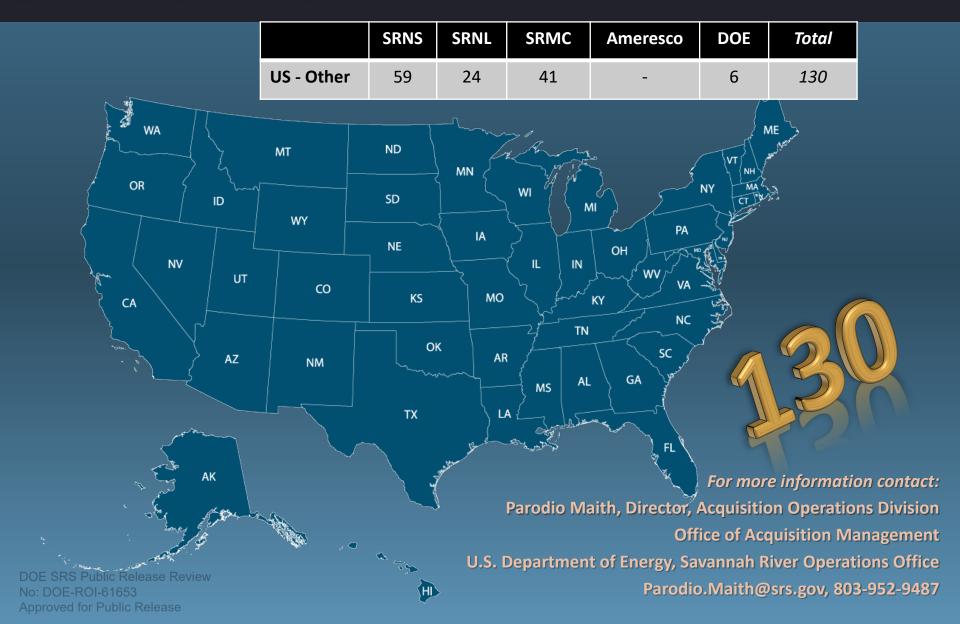

olleton   | 17   | 3    | 3    | -        | -   | 23              |
| Edgefield  | 220  | 42   | 151  | 4        | 6   | 423             |
| Greenville | 13   | 4    | 7    | -        | -   | 24              |
| Hampton    | 30   | 3    | 16   | -        | -   | 49              |
| Lexington  | 136  | 15   | 77   | -        | 4   | 232             |
| McCormick  | 16   | 1    | 3    | -        | -   | 20              |
| Orangeburg | 75   | 12   | 32   | -        | 2   | 121             |
| Richland   | 35   | 9    | 2    | -        | 5   | 51              |
| Saluda     | 26   | 1    | 17   | 1        | 3   | 48              |
| Other      | 75   | 15   | 74   | -        | 2   | 166             |
| SC Total   | 4443 | 982  | 2419 | 20       | 117 | 7981            |

## **OTHER STATES**