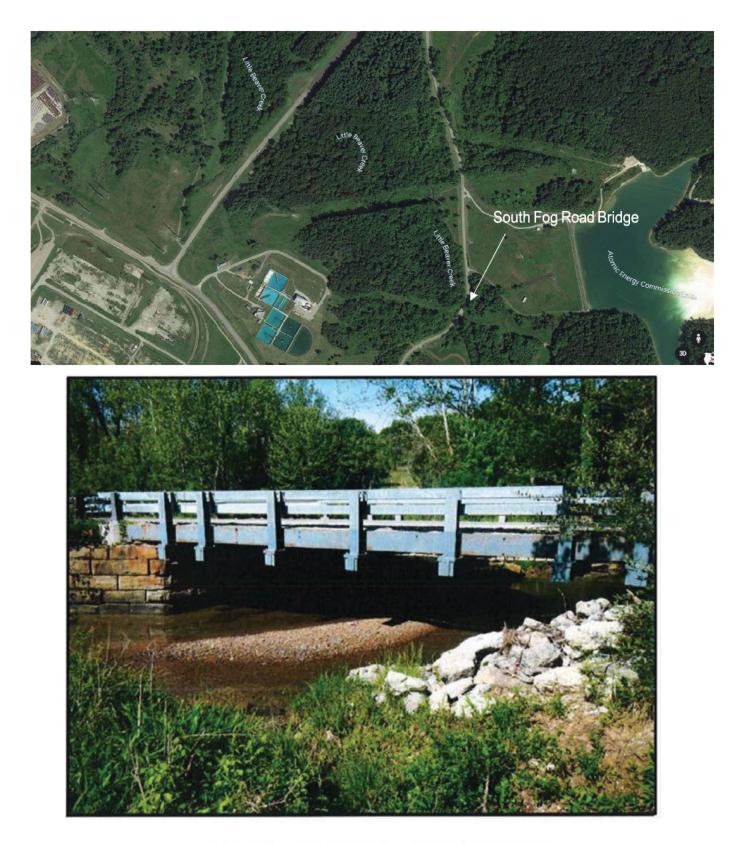

## ATTACHMENT J-8.C.3.4.4.2c LISTING OF BRIDGES

| Bridge Name              | Approximate<br>Length | Location                                                     | Description                                                                    |
|--------------------------|-----------------------|--------------------------------------------------------------|--------------------------------------------------------------------------------|
| South Fog Road<br>Bridge | 34'6"                 | Intersection of South Fog<br>Road and Little Beaver<br>Creek | Six rolled steel<br>beams and one steel<br>channel constructed<br>in the 1930s |

# SECTION J – LIST OF DOCUMENTS, EXHIBITS AND OTHER ATTACHMENTS ATTACHMENT J-8.C.3.4.4.2d Map Detailing Bridge Locations

## Portsmouth Infrastructure Support Services 89303321DEM000065

**Photo 1** – Elevation view looking southeast. Attachment J-8.C.3.4.4.2d - Page 2 of 2