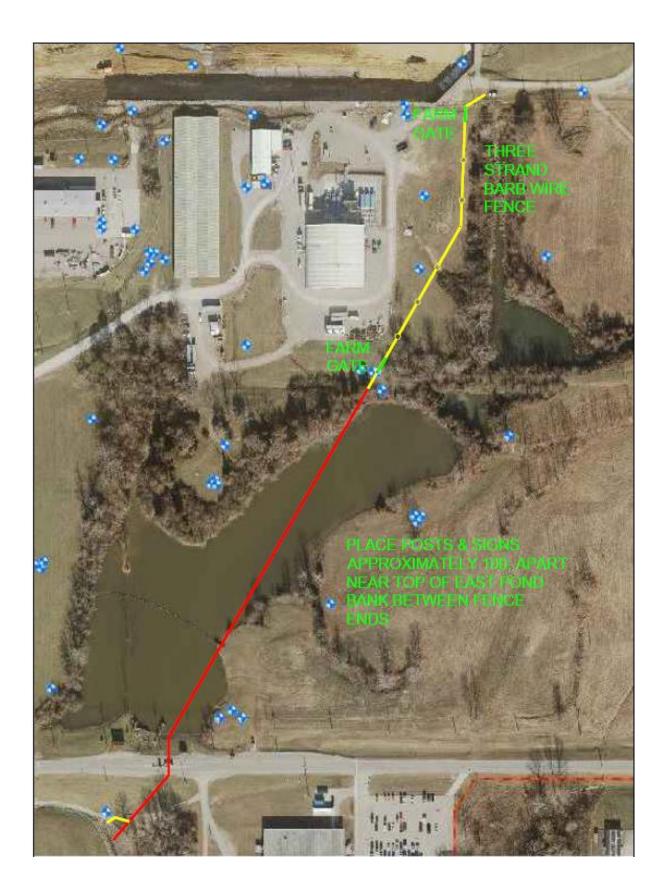

mutually agrees to the placement of these terms and conditions. In the event of any conflict between the Task Order and the Base Contract, 89303321DEM000065, the Base Contract shall control. In the event of any conflict between this Task Order and the Base Contract, FAR 52.215-8, *Order of Precedence*, shall apply.

## SECTION I - CONTRACT CLAUSES

Section I of the Base Contract is applicable in its entirety.

## SECTION J – LIST OF ATTACHMENTS



| Legend                                                 |
|--------------------------------------------------------|
| Red = Pre-existing Fence                               |
| Yellow = Proposed T-Post w/Signage                     |
| Blue = Three strand barbed wire and signage installed. |

Fig. 1. Reconfiguration of 229 Boundary at PORTS.





Fig. 2. Modifications to Line 19 through Line 21 as seen in Fig. 1.

Fig. 3. Modifications to Fig. 1 for Line 19 through Line 21.



Fig. 4. Modifications to Fig. 1 and Fig. 2 for Inclusion of SODI Parcel 1.

# Section J Attachment J-17.024 Task Order 024 – Summer Interns Fiscal Year 2025

|                 |           |                      |                 | ORDER      | FOR SUPPLI           | ES OR SE