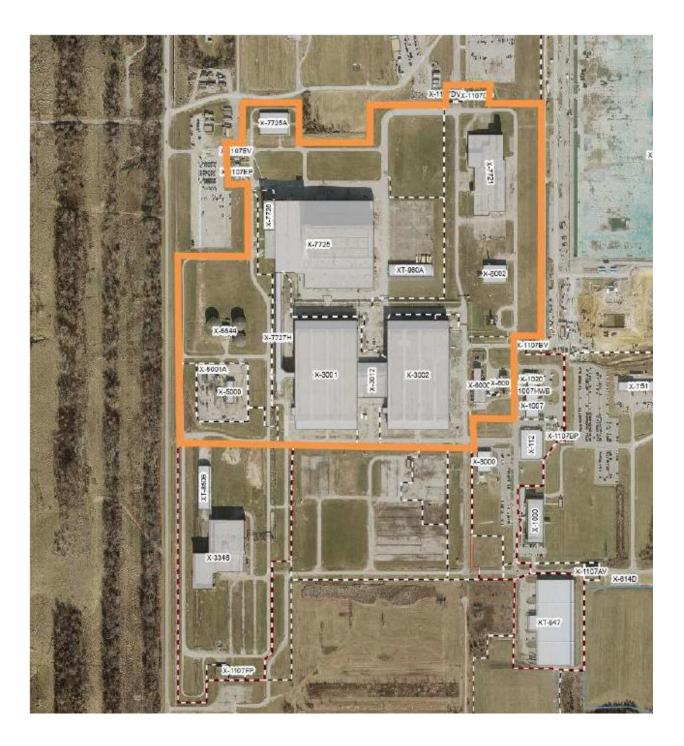

utually agrees to the placement of these terms and conditions. In the event of any conflict between the Task Order and the Base Contract, 89303321DEM000065, the Base Contract shall control. In the event of any conflict between this Task Order and the Base Contract, FAR 52.215-8, *Order of Precedence*, shall apply.

## SECTION I - CONTRACT CLAUSES

Section I of the Base Contract is applicable in its entirety.

## SECTION J – LIST OF ATTACHMENTS



| Legend                                                 |
|--------------------------------------------------------|
| Red = Pre-existing Fence                               |
| Yellow = Proposed T-Post w/Signage                     |
| Blue = Three strand barbed wire and signage installed. |

Fig. 1. Reconfiguration of 229 Boundary at PORTS.





Fig. 2. Modifications to Line 19 through Line 21 as seen in Fig. 1.

Fig. 3. Modifications to Fig. 1 for Line 19 through Line 21.



Fig. 4. Modifications to Fig. 1 and Fig. 2 for Inclusion of SODI Parcel 1.

# Section J Attachment J-17.024 Task Order 024 – Summer Interns Fiscal Year 2025

|                 |           |                      |                 | ORDER      | FOR SUPPLI           | ES OR SE