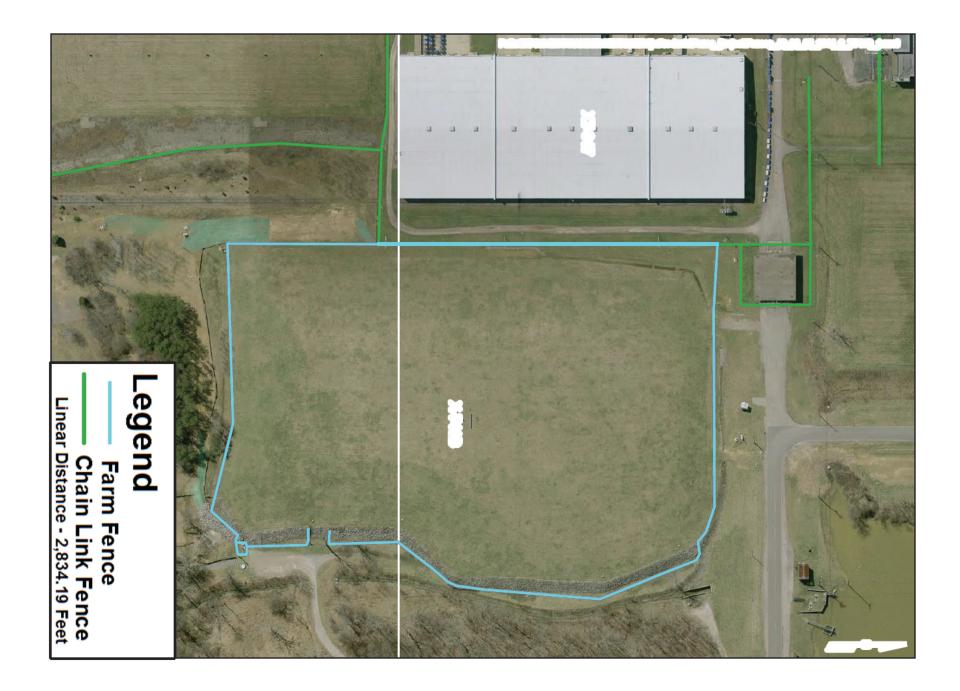

# X-608 / Pump House



## SECTION J – LIST OF DOCUMENTS, EXHIBITS AND OTHER ATTACHMENTS

ATTACHMENT J-8.C.3.4.3a Characteristics of Buildings/Structures for Surveillance and Maintenance Performed by the Contractor: Government Furnished Facilities for use by the Contractor

#### SECTION J-LIST OF DOCUMENTS, EXHIBITS AND OTHER ATTACHMENTS

ATTACHMENT J-8.C.3.4.3a Characteristics of Buildings/Structures for Surveillance and Maintenance Performed by the Contractor: Government Furnished Facilities for use by the Contractor

| Facility<br>Identificat<br>ion # | Property<br>Name                  | Ma jor<br>Features                                  | Roofing<br>System                       | Year Built | Gross Sqft | Foot Print             | Hours of<br>Operation<br>(weekly) | Total No. of<b