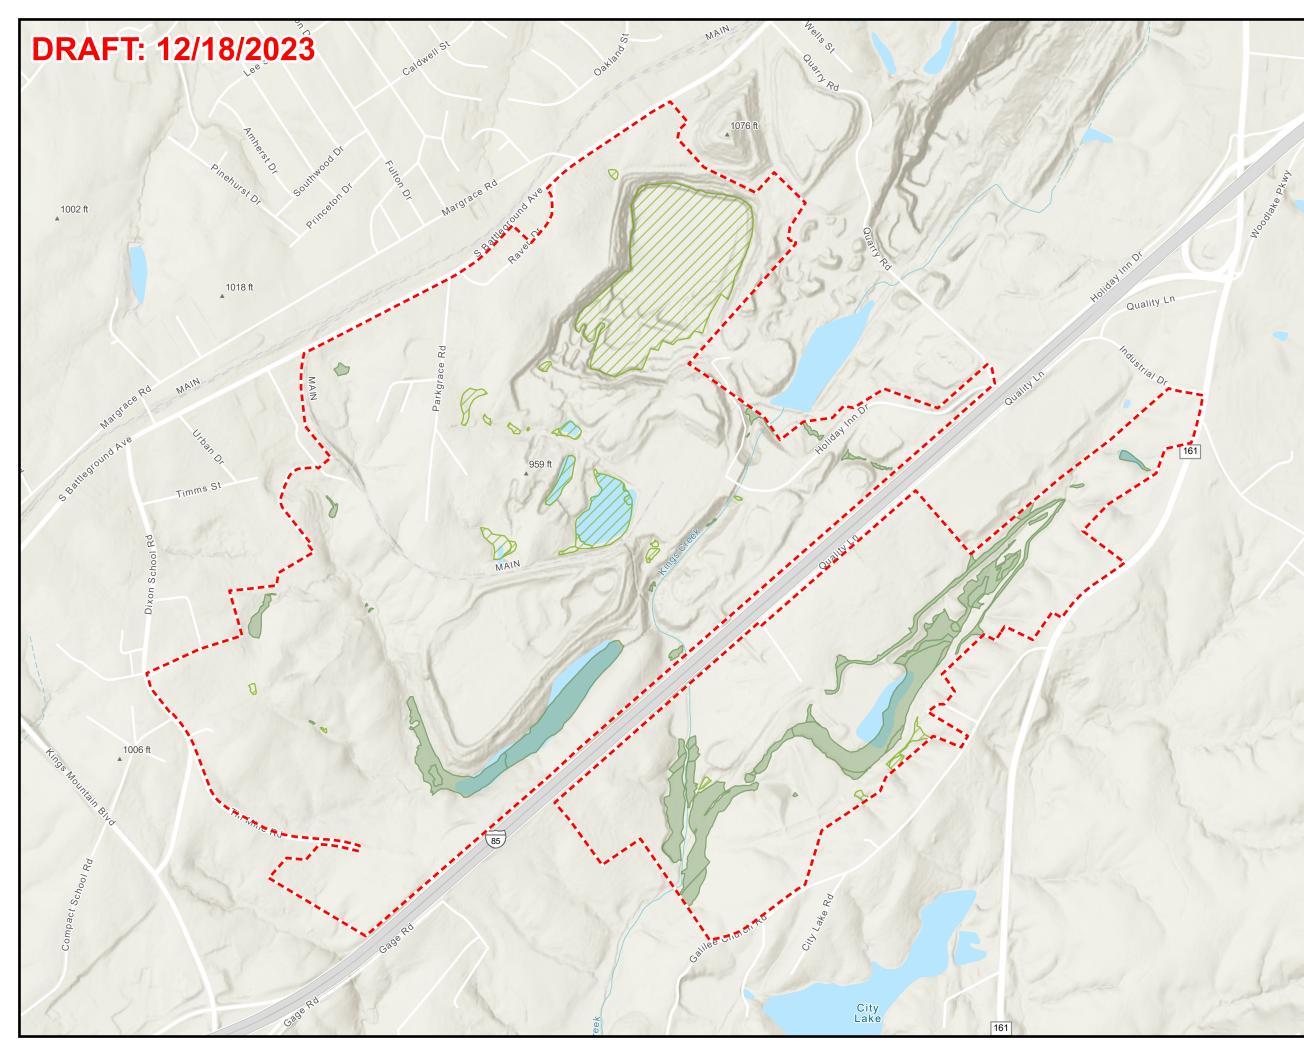

#### APPENDIX F-1 WETLAND DELINEATIONS AT MINE SITE









Project Boundary - Mine
USACE Jurisdictional Wetland
USACE Non-Jurisdictional Wetland

Notes: - Note 1: Project Features are provisional and incomplete at this time.



1 inch = 0.1 mi when printed 11x17

#### Wetland Delineations at Mine Site Page 2 of 4 Kings Mountain Lithium Mine Albemarle Kings Mountain Cleveland County, North Carolina







Project Boundary - Mine

CUTA

USACE Jurisdictional Wetland

USACE Non-Jurisdictional Wetland





# 1 inch = 0.1 mi when printed 11x17

#### Wetland Delineations at Mine Site Page 4 of 4 Kings Mountain Lithium Mine Albemarle Kings Mountain Cleveland County, North Carolina



#### APPENDIX F-2 WETLAND DELINEATIONS AT TSF





#### APPENDIX F-3 WETLAND DELINEATIONS AT MINE SITE OVERVIEW





### Project Boundary - Mine Waters Delineation (SWCA - September 2023) USACE Jurisdictional Wetland

USACE Non-Jurisdictional Wetland

# Notes: - Note 1: Project Features are provisional and incomplete at this time.



1 inch = 0.2 mi when printed 11x17

# Wetland Delineations at Mine Site Kings Mountain Lithium Mine Albemarle Kings Mountain Cleveland County, North Carolina



#### APPENDIX F-4 NATIONAL WETLANDS INVENTORY: KINGS MOUNTAIN



## U.S. Fish and Wildlife Service National Wetlands Inventory

# Kings Mountain



#### Wetlands

- Estuarine and Marine Wetland

Estuarine and Marine Deepwater

- Wetland
- Freshwater Forested/Shrub Wetland

Freshwater Emergent Wetland

Freshwater Pond

Lake Other Riverine This map is for general reference only. The US Fish and Wildlife Service is