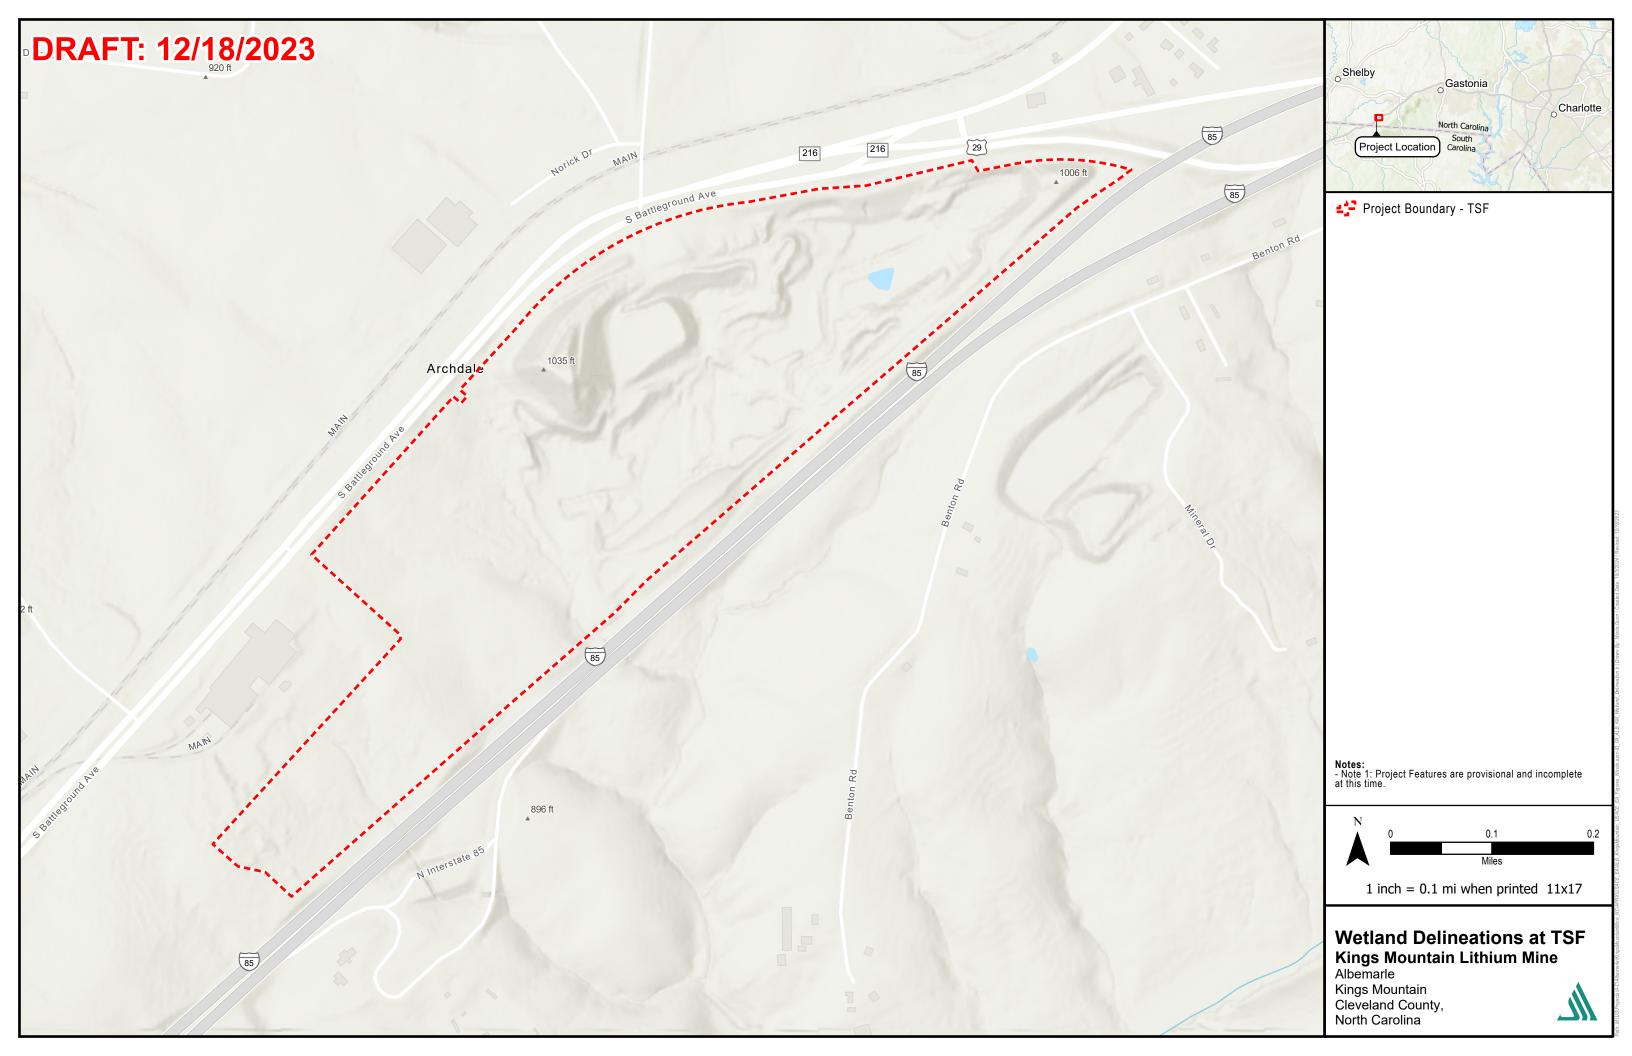

APPENDIX F WETLANDS



#### APPENDIX F-1 WETLAND DELINEATIONS AT MINE SITE









Project Boundary - Mine
USACE Jurisdictional Wetland
USACE Non-Jurisdictional Wetland

Notes: - Note 1: Project Features are provisional and incomplete at this time.



1 inch = 0.1 mi when printed 11x17

#### Wetland Delineations at Mine Site Page 2 of 4 Kings Mountain Lithium Mine Albemarle Kings Mountain Cleveland County, North Carolina







Project Boundary - Mine

CUTA

USACE Jurisdictional Wetland

USACE Non-Jurisdictional Wetland





# 1 inch = 0.1 mi when printed 11x17

#### Wetland Delineations at Mine Site Page 4 of 4 Kings Mountain Lithium Mine Albemarle Kings Mountain Cleveland County, North Carolina



#### APPENDIX F-2 WETLAND DELINEATIONS AT TSF





#### APPENDIX F-3 WETLAND DELINEATIONS AT MINE SITE OVERVIEW





### Project Boundary - Mine Waters Delineation (SWCA - September 2023) USACE Jurisdictional Wetland

USACE Non-Jurisdictional Wetland

# Notes: - Note 1: Project Features are provisional and incomplete at this time.



1 inch = 0.2 mi when printed 11x17

# Wetland Delineations at Mine Site Kings Mountain Lithium Mine Albemarle Kings Mountain Cleveland County, North Carolina



#### APPENDIX F-4 NATIONAL WETLANDS INVENTORY: KINGS MOUNTAIN



## U.S. Fish and Wildlife Service National Wetlands Inventory

# Kings Mountain



#### Wetlands

- Estuarine and Marine Wetland

Estuarine and Marine Deepwater

- Wetland
- Freshwater Forested/Shrub Wetland

Freshwater Emergent Wetland

Freshwater Pond

Lake Other Riverine This map i