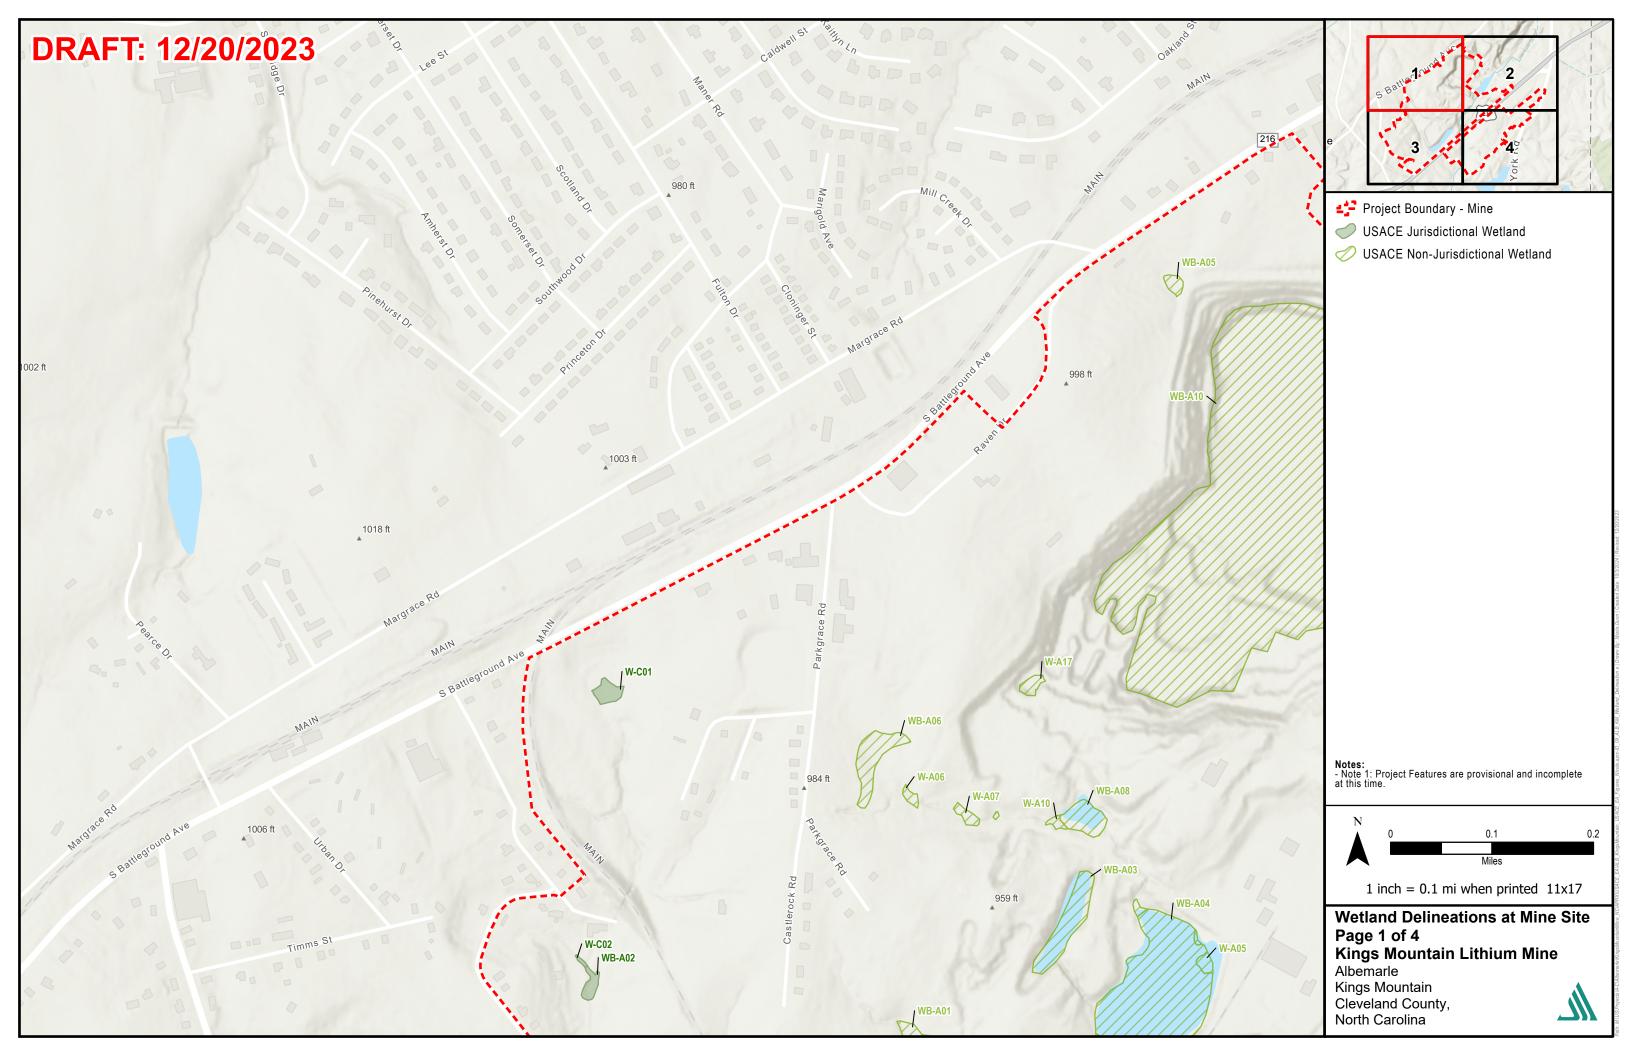

#### APPENDIX F-1 WETLAND DELINEATIONS AT MINE SITE

Project Boundary - Mine
USACE Jurisdictional Wetland
USACE Non-Jurisdictional Wetland

Notes: - Note 1: Project Features are provisional and incomplete at this time.

1 inch = 0.1 mi when printed 11x17