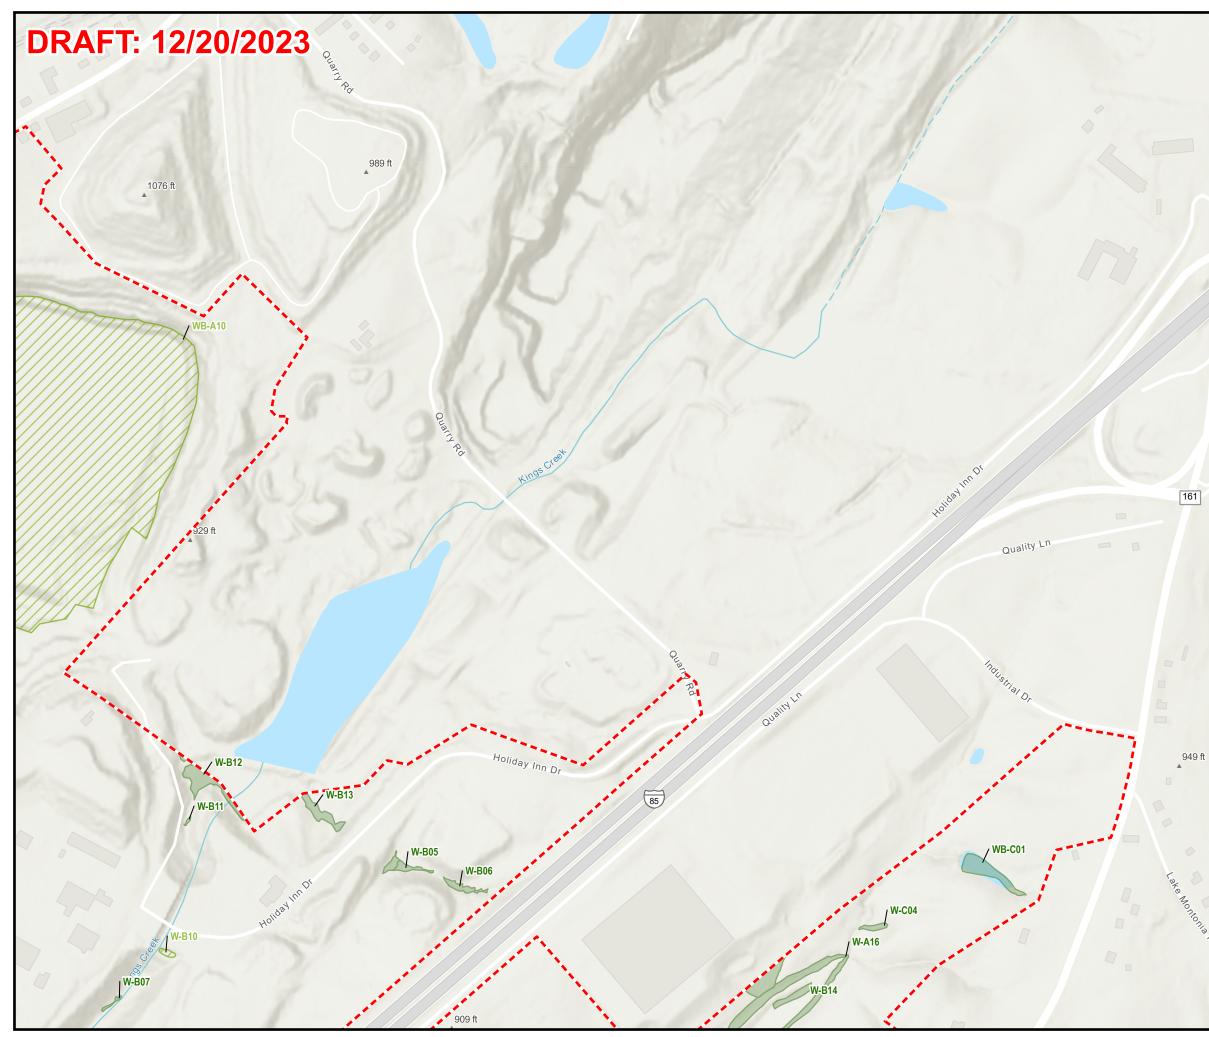

APPENDIX F WETLANDS



#### APPENDIX F-1 WETLAND DELINEATIONS AT MINE SITE









Project Boundary - Mine
USACE Jurisdictional Wetland
USACE Non-Jurisdictional Wetland

Notes: - Note 1: Project Features are provisional and incomplete at this time.



1 inch = 0.1 mi when printed 11x17

#### Wetland Delineations at Mine Site Page 2 of 4 Kings Mountain Lithium Mine Albemarle Kings Mountain Cleveland County, North Carolina







Project Boundary - Mine

CUTA

USACE Jurisdictional Wetland

USACE Non-Jurisdictional Wetland





# 1 inch = 0.1 mi when printed 11x17

#### Wetland Delineations at Mine Site Page 4 of 4 Kings Mountain Lithium Mine Albemarle Kings Mountain Cleveland County, North Carolina



#### APPENDIX F-2 WETLAND DELINEATIONS AT TSF





#### APPENDIX F-3 WETLAND DELINEATIONS AT MINE SITE OVERVIEW





### Project Boundary - Mine Waters Delineation (SWC