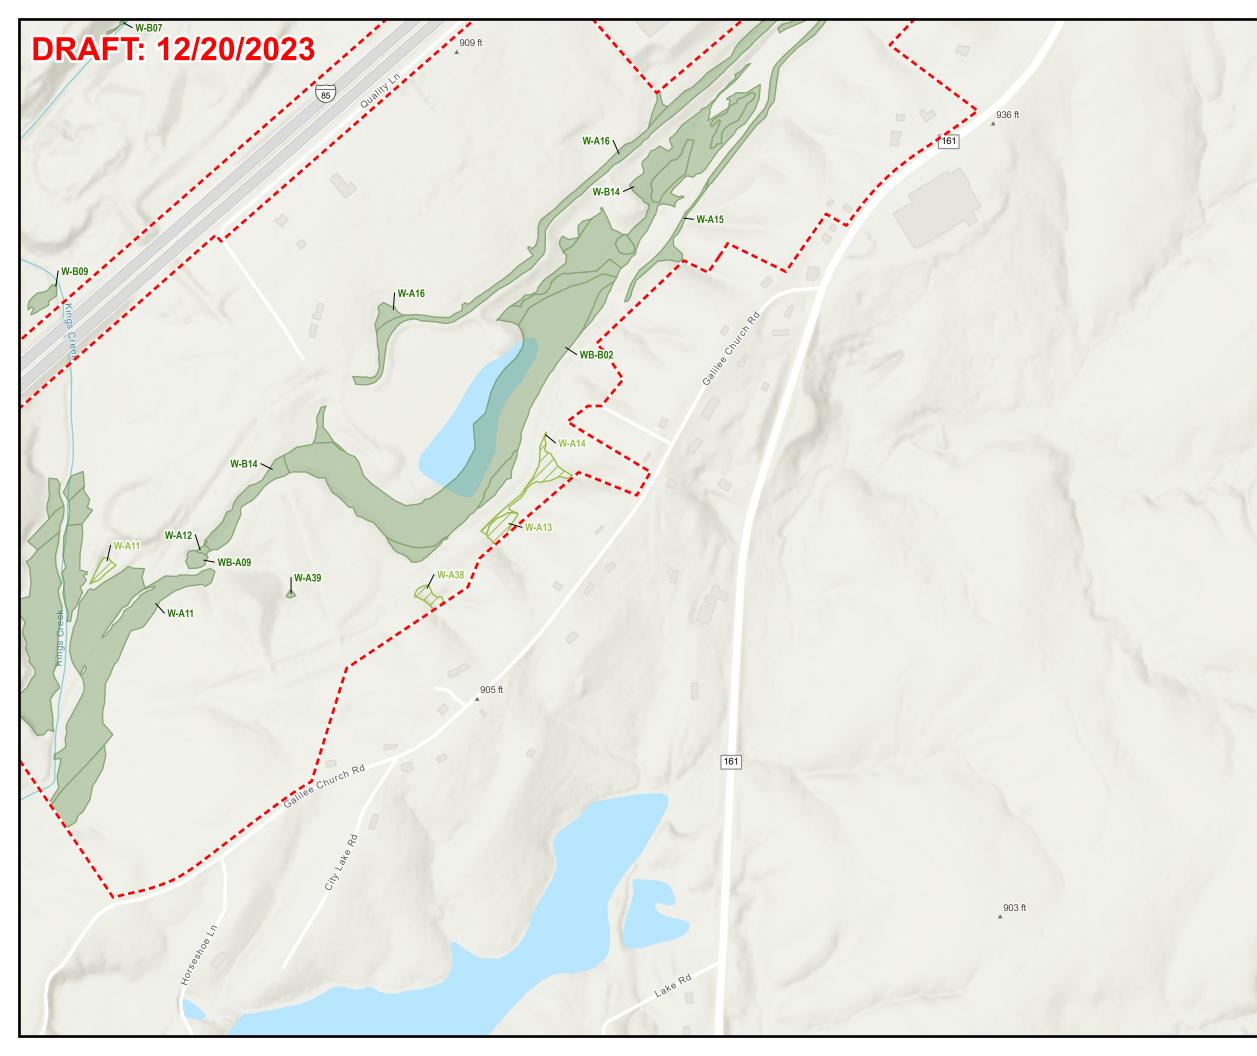

#### Wetland Delineations at Mine Site Page 2 of 4 Kings Mountain Lithium Mine Albemarle Kings Mountain Cleveland County, North Carolina

Project Boundary - Mine

CUTA

USACE Jurisdictional Wetland

USACE Non-Jurisdictional Wetland