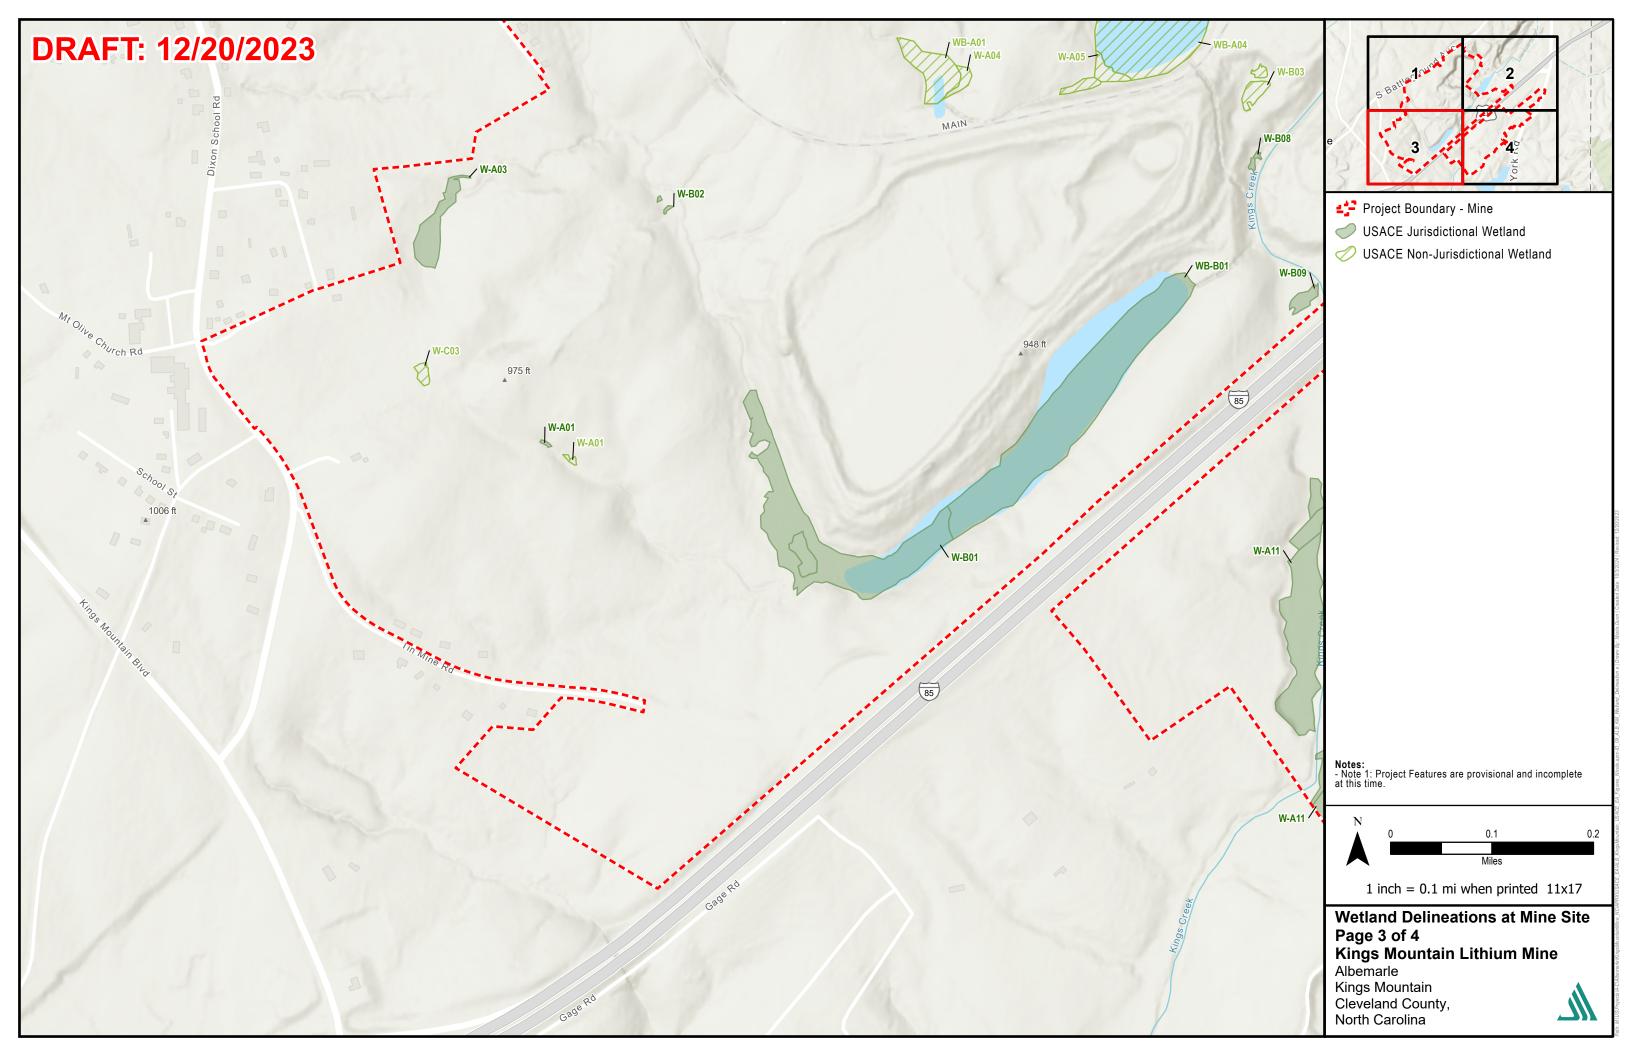

APPENDIX F WETLANDS



#### APPENDIX F-1 WETLAND DELINEATIONS AT MINE SITE









Project Boundary - Mine
USACE Jurisdictional Wetland
USACE Non-Jurisdictional Wetland

Notes: - Note 1: Project Features are provisional and incomplete at this time.



1 inch = 0.1 mi when printed 11x17

#### Wetland Delineations at Mine Site Page 2 of 4 Kings Mountain Lithium Mine Albemarle Kings Mountain Cleveland County, North Carolina







Project Boundary - Mine

CUTA

USACE Jurisdictional Wetland

USACE Non-Jurisdictional Wetland





# 1 inch = 0.1 mi when printed 11x17

#### Wetland Delineations at Mine Site Page 4 of 4 Kings Mountain Lithium Mine Albemarle Kings Mountain Cleveland County, North Carolina



#### APPENDIX F-2 WETLAND DELINEATIONS AT TSF





#### APPENDIX F-3 WETLAND DELINEATIONS AT MINE SITE OVERVIEW





### Project Boundary - Mine Waters Delineation (SWCA - September 2023) USACE Jurisdictional Wetland

USACE Non-Jurisdictional Wetland

# Notes: - Note 1: Project Features are provisional and incomplete at this time.



1 inch = 0.2 mi when printed 11x17

# Wetland Delineations at Mine Site Kings Mountain Lithium Mine Albemarle Kings Mountain Cleveland County, North Carolina



#### APPENDIX F-4 NA