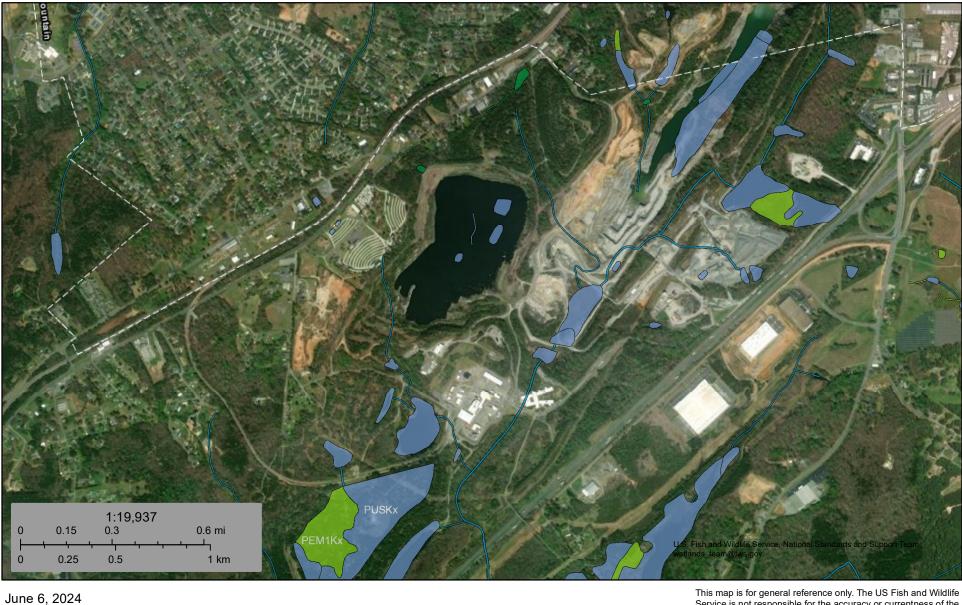

#### APPENDIX F-4 NATIONAL WETLANDS INVENTORY: KINGS MOUNTAIN

## U.S. Fish and Wildlife Service National Wetlands Inventory

# Kings Mountain

#### Wetlands

- Estuarine and Marine Wetland

Estuarine and Marine Deepwater

- Wetland
- Freshwater Forested/Shrub Wetland

Freshwater Emergent Wetland

Freshwater Pond

Lake Other Riverine This map is for general reference only. The US Fish and Wildlife Service is not responsible for the accuracy or currentness of the base data shown on this map. All wetlands related data should be used in accordance with the layer metadata found on the Wetlands Mapper web site.