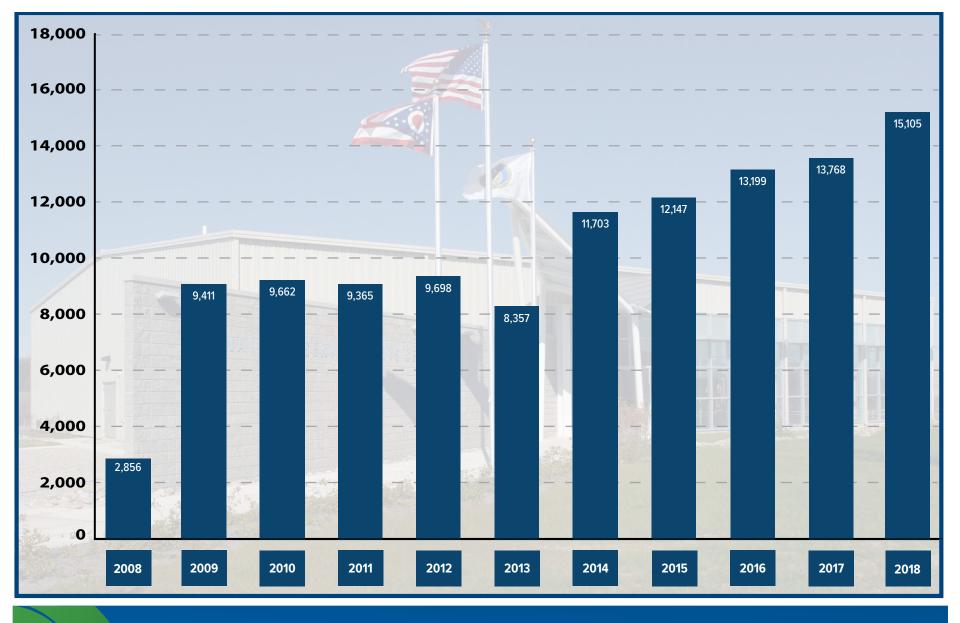

## **VISITORS CENTER AND PROGRAM ATTENDANCE**

## **VISITORS CENTER AND PROGRAM ATTENDANCE**

Annual attendance is determined by combining visitors center walk-ins, organized program group numbers, meeting room users, and community outreach participants. Email Fernald@lm.doe.gov for an application to make facility reservations or program and tour requests.