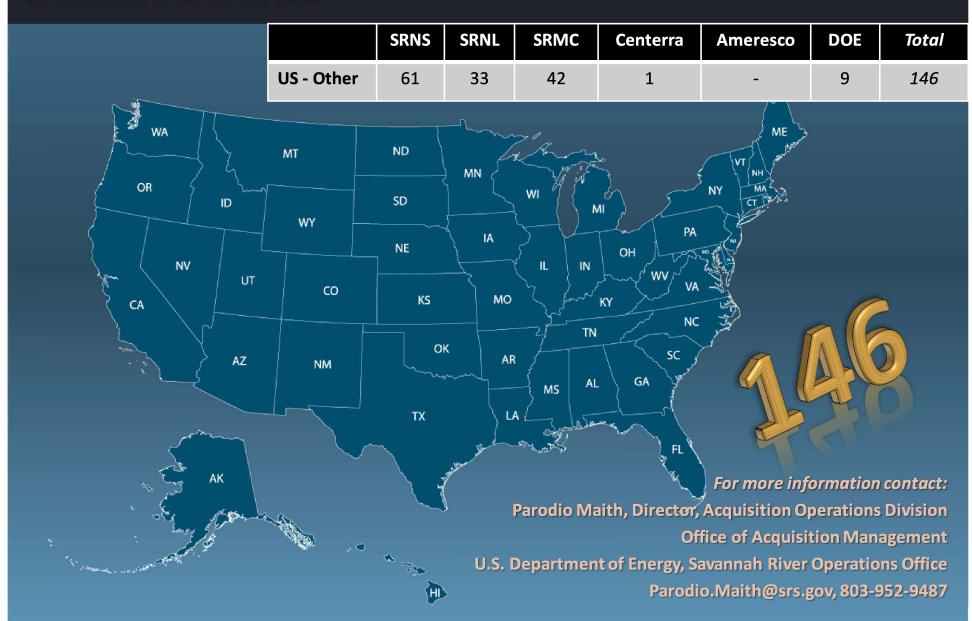

| 4        | 10  | 430             |
| Greenville | 10   | 3    | 5    | -        | -        | -   | 18              |
| Hampton    | 29   | 3    | 16   | 5        | -        | +   | 53              |
| Lexington  | 138  | 14   | 75   | 20       | -        | 4   | 251             |
| McCormick  | 16   | 2    | 3    | 3        | -        | +   | 24              |
| Orangeburg | 75   | 12   | 33   | 7        | -        | 1   | 128             |
| Richland   | 34   | 7    | 22   | 3        |          | 4   | 70              |
| Saluda     | 24   | 2    | 16   | 3        | 1        | 2   | 48              |
| Other      | 68   | 10   | 46   | 7        | -        | 5   | 136             |
| SC Total   | 4260 | 949  | 2301 | 482      | 19       | 129 | 8140            |

## **OTHER STATES**



Approved for Public Release