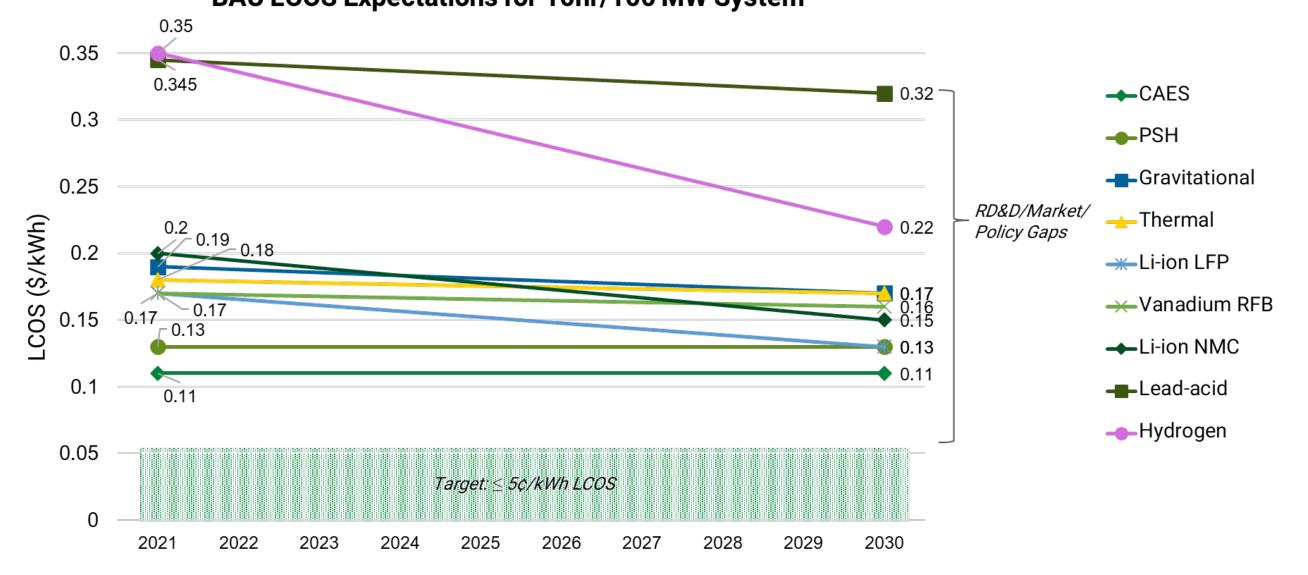

# Many technologies, zero projected to reach low cost\* under BAU...

### BAU LCOS Expectations for 10hr/100 MW System