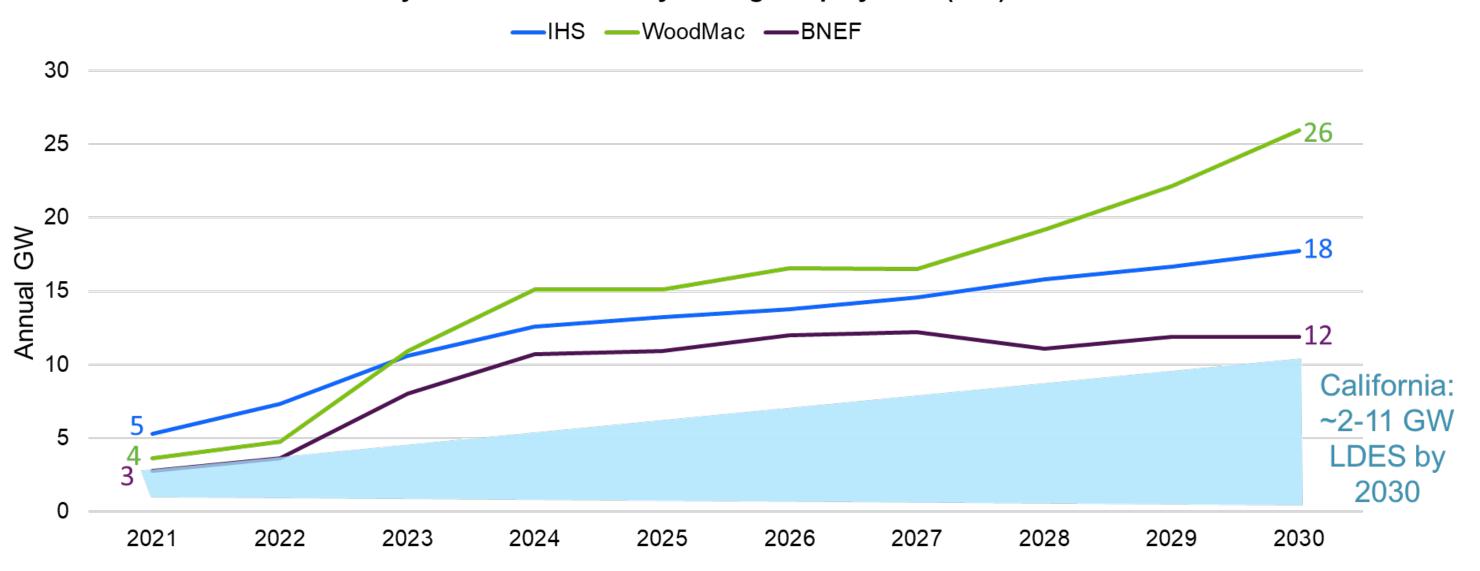

## Grid Storage is Projected to Rapidly Grow

Projected U.S. Stationary Storage Deployment (GW)

W TERGY

ENERGY

STORAGE SYSTEM