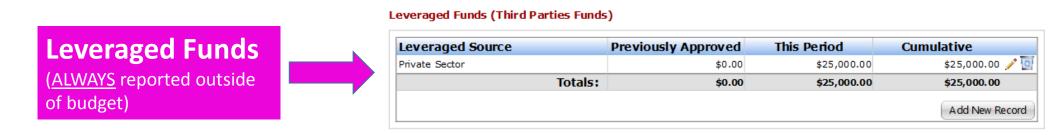

### **Leveraged Funds**

(<u>ALWAYS</u> reported outside of budget)

#### Leveraged Funds (Third Parties Funds)

| Leveraged Source | Previously Approved | This Period | Cumulative      |
|------------------|---------------------|-------------|-----------------|
| Private Sector   | \$0.00              | \$25,000.00 | \$25,000.00 🥖 🗓 |
| Totals:          | \$0.00              | \$25,000.00 | \$25,000.00     |
|                  |                     |             | Add New Record  |