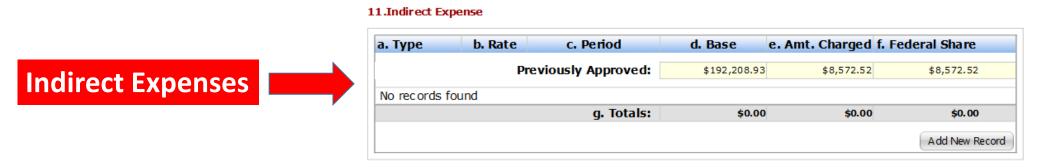

### **Indirect Expenses**

#### 11.Indirect Expense

| a. Type    | b. Rate | c. Period         | d. Base      | e. Amt. Charged | f. Federal Share |
|------------|---------|-------------------|--------------|-----------------|------------------|
|            | Pres    | viously Approved: | \$192,208.93 | \$8,572.52      | \$8,572.52       |
| No records | found   |                   |              |                 |                  |
|            |         | g. Totals:        | \$0.00       | \$0.00          | \$0.00           |