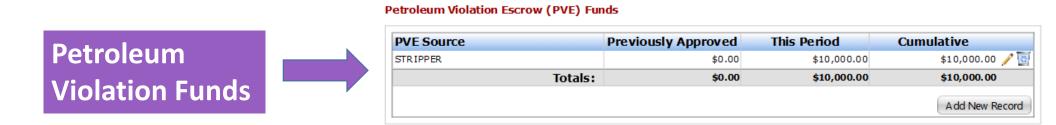

# Petroleum Violation Funds

#### Petroleum Violation Escrow (PVE) Funds

| PVE Source |         | Previously Approved | This Period | Cumulative      |
|------------|---------|---------------------|-------------|-----------------|
| STRIPPER   |         | \$0.00              | \$10,000.00 | \$10,000.00 🧪 💽 |
|            | Totals: | \$0.00              | \$10,000.00 | \$10,000.00     |
|            |         |                     |             | Add New Record  |