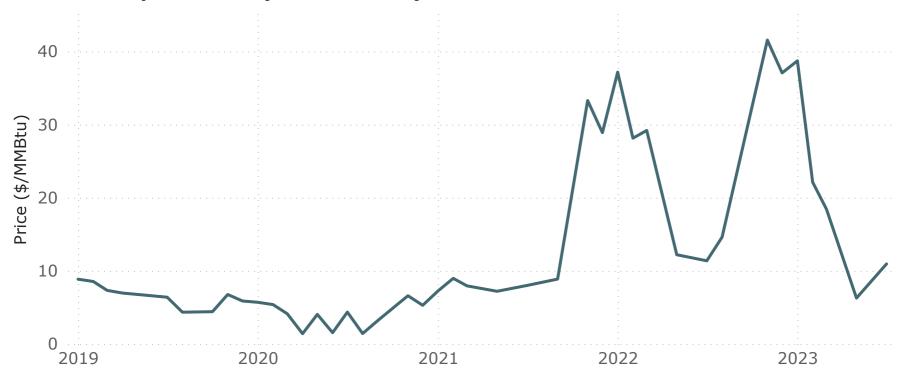

### **U.S. LNG Exports**

The United States exported 384.4 Bcf (59.0% of total U.S. natural gas exports) of natural gas in the form of liquefied natural gas (LNG) to 28 countries.

- Europe (259.7 Bcf, 67.6%), Asia (101.8 Bcf, 26.5%), Latin America/ Caribbean (22.9 Bcf, 6.0%)
- 10.9% increase from September 2023
- 24.1% increase from October 2022
- 88.2% of total LNG exports went to non-Free Trade Agreement countries (nFTA), while the remaining 11.8% went to Free Trade Agreement countries (FTA).
- U.S. LNG exports to the top five countries of destination accounted for 54.7% of total U.S. LNG exports.
  - France (53.6 Bcf, 13.9%), Spain (49.8 Bcf, 13.0%), Netherlands (49.7 Bcf, 12.9%), United Kingdom (28.8 Bcf, 7.5%), and South Korea (28.2 Bcf, 7.3%).