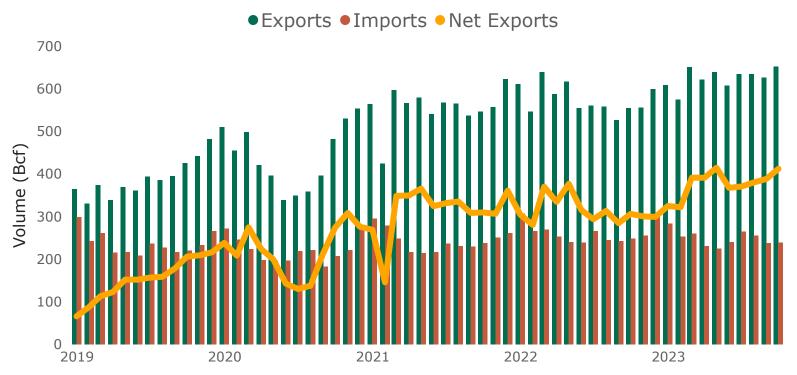

### **Summary**

In October 2023, the United States exported 651.3 Bcf and imported 247.7 Bcf of natural gas, which resulted in 403.6 Bcf of net exports.

## 1a. Monthly Summary: U.S. Natural Gas Imports & Exports by Mode of Transport

| Volume (Bcf)         |          | Monthly  |          | Percentag                   | e Change |
|----------------------|----------|----------|----------|-----------------------------|----------|
| Mode of Transport    | Oct 2023 | Sep 2023 | Oct 2022 | Oct 2023<br>vs.<br>Sep 2023 | vs.      |
| Exports              |          |          |          |                             |          |
| LNG by Vessel        | 384.3    | 346.5    | 309.4    | 11%                         | 24%      |
| Pipeline             | 266.9    | 279.0    | 244.5    | -4%                         | 9%       |
| Truck                | < 0.1    | < 0.1    | 0.2      | -47%                        | -86%     |
| LNG by ISO Container | < 0.1    | < 0.1    | 0.2      | -30%                        | -73%     |
| Total                | 651.3    | 625.6    | 554.3    | 4%                          | 17%      |
| Imports              |          |          |          |                             |          |
| LNG by Vessel        | 0        | 0        | 0        | _                           | _        |
| Pipeline             | 239.1    | 237.5    | 247.9    | <1%                         | -4%      |
| Truck                | 0.2      | 0.2      | 0.2      | 23%                         | 1%       |
| LNG by ISO Container | 0        | 0        | 0        | _                           | _        |
| Total                | 239.3    | 237.7    | 248.2    | <1%                         | -4%      |
| Net Exports          | 412.0    | 388.0    | 306.2    | 6%                          | 35%      |