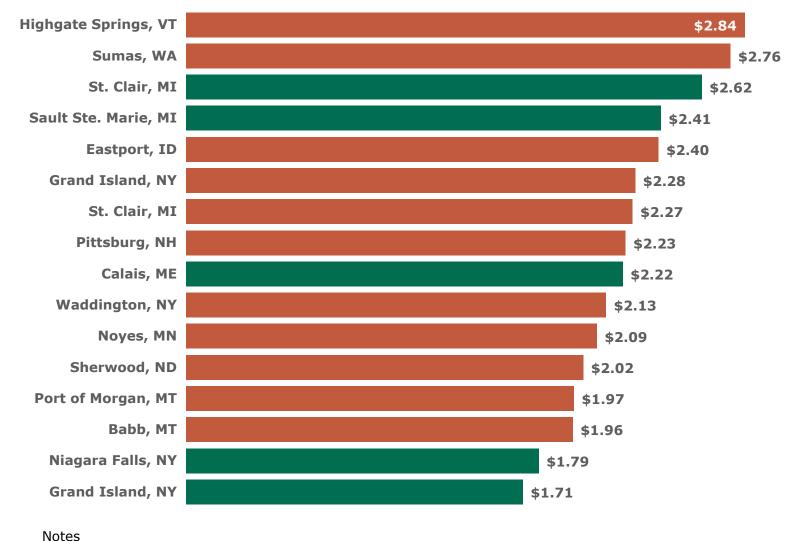

9                 | \$5.85        | -68%     | \$5.51           | \$4.28   | 29%      |  |
| Otay Mesa, CA       | -                      | -             | _        | -                | \$3.58   | _        |  |
| Average Price       | \$2.50                 | \$6.44        | -61%     | \$6.27           | \$5.42   | 16%      |  |

<sup>-</sup> Natural gas imports & exports by truck included compressed natural gas (CNG) and liquefied natural gas (LNG).

<sup>-</sup> The import & export prices by pipeline & truck include the price of natural gas and the transportation cost up to the U.S. border.

not applicable(-).

<sup>-</sup> Some points of entry/exit include pipeline and truck.

Summary 42

# 21: U.S. Natural Gas Import & Export with Canada Prices by Point of Entry/Exit (October 2023)





- Natural gas imports & exports by truck included compressed natural gas (CNG) and liquefied natural gas (LNG).
- The import & export prices by pipeline & truck include the price of natural gas and the transportation cost up to the U.S. border.
- Points of entry/exit with flows less than 1Bcf are excluded. For additional information, please go to the summary tables 21a and 21b.
- Some points of entry/exit include pipeline and truck.

### 21a. Monthly Summary: U.S. Natural Gas Import & Export with Canada Prices by Point of Entry/Exit

| Price (\$/MMBtu)                      |          | Monthly  |          | Percentage Change     |                      |  |  |  |
|---------------------------------------|----------|----------|----------|-----------------------|----------------------|--|--|