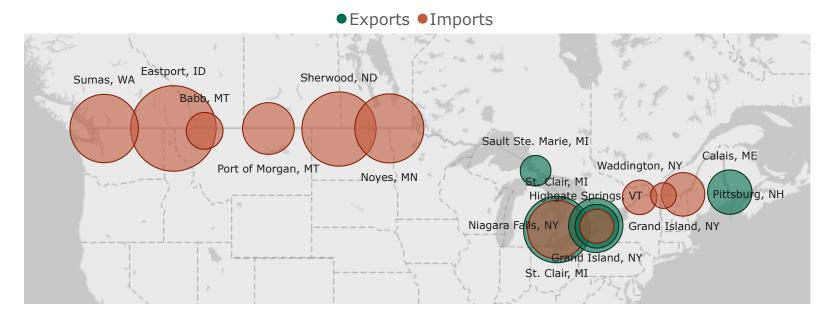

### U.S. Imports and Exports by Pipeline and Truck with Mexico

The United States exported 200.0 Bcf of natural gas to Mexico and imported less than 0.1 Bcf of natural gas from Mexico, which resulted in 199.9 Bcf of net exports.

- 1.2% decrease from September 2023
- 16.3% increase from October 2022

### U.S. Imports and Exports by Pipeline and Truck with Canada

The United States exported 66.9 Bcf of natural gas to Canada and imported 239.3 Bcf of natural gas from Canada, which resulted in 172.3 Bcf of net imports.

- 12.7% increase from September 2023
- 8.0% increase from October 2022

2