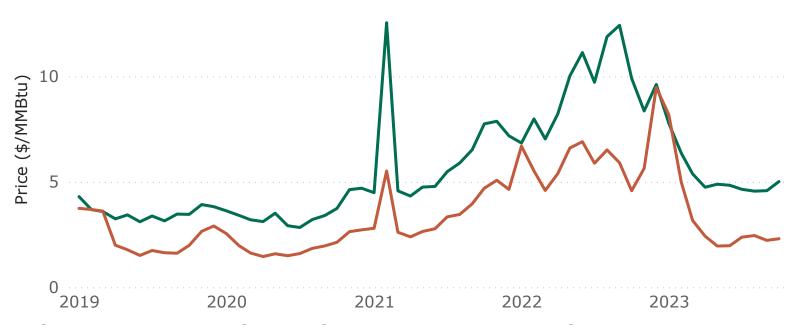

### **Summary**

In October 2023, the United States exported 651.3 Bcf and imported 247.7 Bcf of natural gas, which resulted in 403.6 Bcf of net exports.

### **U.S. LNG Exports**

The United States exported 384.4 Bcf (59.0% of total U.S. natural gas exports) of natural gas in the form of liquefied natural gas (LNG) to 28 countries.

- Europe (259.7 Bcf, 67.6%), Asia (101.8 Bcf, 26.5%), Latin America/ Caribbean (22.9 Bcf, 6.0%)
- 10.9% increase from September 2023
- 24.1% increase from October 2022
- 88.2% of total LNG exports went to non-Free Trade Agreement countries (nFTA), while the remaining 11.8% went to Free Trade Agreement countries (FTA).
- U.S. LNG exports to the top five countries of destination accounted for 54.7% of total U.S. LNG exports.
  - France (53.6 Bcf, 13.9%), Spain (49.8 Bcf, 13.0%), Netherlands (49.7 Bcf, 12.9%), United Kingdom (28.8 Bcf, 7.5%), and South Korea (28.2 Bcf, 7.3%).