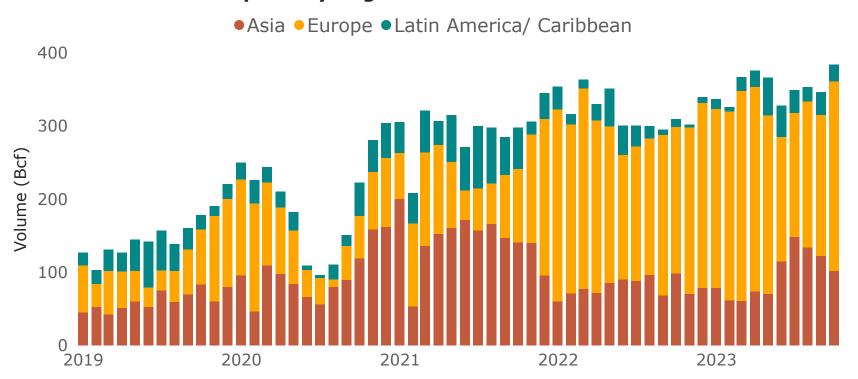

### **U.S.-Produced LNG Exports by Region of Destination (October 2023)**

## 3a. Monthly Summary: U.S.-Produced LNG Exports by Mode of Transport and Region of Destination

| Volume (Bcf)                 |             | Monthly     |             | Percentag                   | e Change                    | No. of<br>Cargos | No. of<br>Countries | %<br>nFTA   | %<br>Spot   |
|------------------------------|-------------|-------------|-------------|-----------------------------|-----------------------------|------------------|---------------------|-------------|-------------|
| Region of Destination        | Oct<br>2023 | Sep<br>2023 | Oct<br>2022 | Oct 2023<br>vs.<br>Sep 2023 | Oct 2023<br>vs.<br>Oct 2022 | Oct<br>2023      | Oct<br>2023         | Oct<br>2023 | Oct<br>2023 |
| LNG Exports by Vessel        |             |             |             |                             |                             |                  |                     |             |             |
| Europe                       | 259.7       | 193.2       | 200.1       | 34%                         | 30%                         | 83               | 12                  | 100%        | 8%          |
| Asia                         | 101.8       | 122.4       | 98.7        | -17%                        | 3%                          | 30               | 8                   | 72%         | 7%          |
| Latin America/<br>Caribbean  | 22.8        | 30.8        | 10.6        | -26%                        | 115%                        | 11               | 5                   | 24%         | 8%          |
| Total                        | 384.3       | 346.5       | 309.4       | 11%                         | 24%                         | 124              | 25                  | 88%         | 8%          |
| LNG Exports by ISO Container |             |             |             |                             |                             |                  |                     |             |             |
| Latin America/<br>Caribbean  | <0.1        | <0.1        | 0.2         | -30%                        | -73%                        | 31               | 4                   | 100%        | 0%          |
| Total                        | <0.1        | <0.1        | 0.2         | -30%                        | -73%                        | 31               | 4                   | 100%        | 0%          |
| Total LNG Exports            | 384.4       | 346.6       | 309.6       | 11%                         | 24%                         | -                | 28                  | 88%         | 8%          |