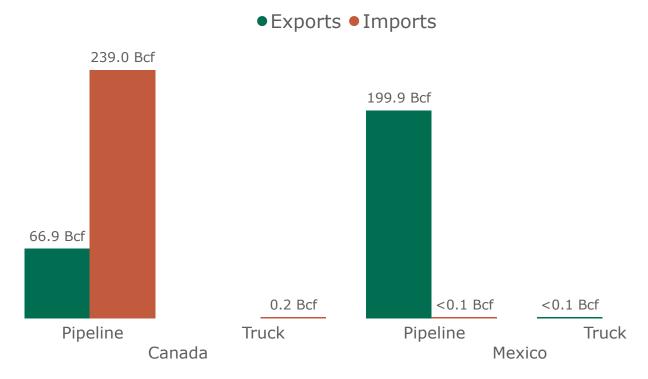

### U.S. Imports and Exports by Pipeline and Truck with Mexico

The United States exported 200.0 Bcf of natural gas to Mexico and imported less than 0.1 Bcf of natural gas from Mexico, which resulted in 199.9 Bcf of net exports.

- 1.2% decrease from September 2023
- 16.3% increase from October 2022

### U.S. Imports and Exports by Pipeline and Truck with Canada

The United States exported 66.9 Bcf of natural gas to Canada and imported 239.3 Bcf of natural gas from Canada, which resulted in 172.3 Bcf of net imports.

- 12.7% increase from September 2023
- 8.0% increase from October 2022

2