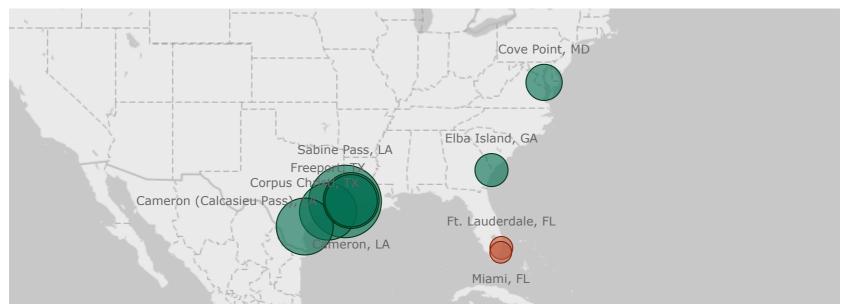

### 2a. Monthly Summary: U.S.-Produced LNG Exports by Mode of Transport and Point of Exit

| Volume (Bcf)                    |             | Monthly     |             | Percentag                   | e Change                    | No. of<br>Cargos | No. of<br>Countries | %<br>nFTA   | %<br>Spot   |
|---------------------------------|-------------|-------------|-------------|-----------------------------|-----------------------------|------------------|---------------------|-------------|-------------|
| Point of Exit                   | Oct<br>2023 | Sep<br>2023 | Oct<br>2022 | Oct 2023<br>vs.<br>Sep 2023 | Oct 2023<br>vs.<br>Oct 2022 | Oct<br>2023      | Oct<br>2023         | Oct<br>2023 | Oct<br>2023 |
| LNG Exports by Vessel           |             |             |             |                             |                             |                  |                     |             |             |
| Sabine Pass, LA                 | 132.4       | 115.4       | 130.4       | 15%                         | 2%                          | 39               | 17                  | 88%         | 0%          |
| Freeport, TX                    | 64.0        | 54.0        | 0           | 18%                         | _                           | 22               | 9                   | 83%         | 6%          |
| Corpus Christi, TX              | 63.4        | 59.4        | 66.8        | 7%                          | -5%                         | 19               | 10                  | 90%         | 0%          |
| Cameron, LA                     | 59.5        | 49.4        | 59.5        | 21%                         | <1%                         | 21               | 11                  | 94%         | 0%          |
| Cameron (Calcasieu<br>Pass), LA | 47.9        | 39.0        | 45.3        | 23%                         | 6%                          | 15               | 8                   | 89%         | 56%         |
| Cove Point, MD                  | 10.7        | 17.5        | 0           | -39%                        | _                           | 4                | 4                   | 100%        | 0%          |
| Elba Island, GA                 | 6.5         | 11.9        | 7.4         | -45%                        | -12%                        | 4                | 3                   | 53%         | 0%          |
| Total                           | 384.3       | 346.5       | 309.4       | 11%                         | 24%                         | 124              | 25                  | 88%         | 8%          |
| LNG Exports by ISO Container    |             |             |             |                             |                             |                  |                     |             |             |
| Ft. Lauderdale, FL              | < 0.1       | < 0.1       | 0.2         | -28%                        | -73%                        | 29               | 3                   | 100%        | 0%          |
| Miami, FL                       | < 0.1       | < 0.1       | < 0.1       | -60%                        | -32%                        | 2                | 1                   | 100%        | 0%          |
| Jacksonville, FL                | 0           | 0           | 0           | _                           | _                           | -                | 0                   | 0%          | 0%          |
| Newark, NJ                      | 0           | 0           | 0           | -                           | -                           | -                | 0                   | 0%          | 0%          |
| Total                           | <0.1        | <0.1        | 0.2         | -30%                        | -73%                        | 31               | 4                   | 100%        | 0%          |
| <b>Total LNG Exports</b>        | 384.4       | 346.6       | 309.6       | 11%                         | 24%                         | -                | 28                  | 88%         | 8%          |