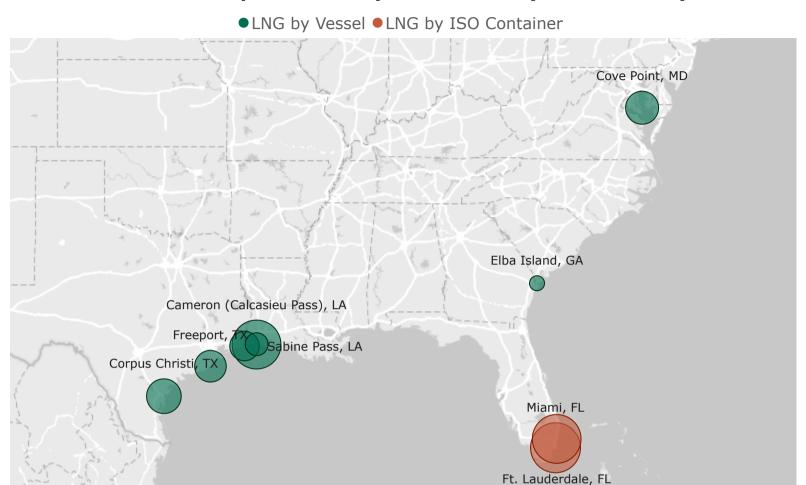

### **U.S.-Produced LNG Exports by Point of Exit (October 2023)**

### 2a. Monthly Summary: U.S.-Produced LNG Exports by Mode of Transport and Point of Exit

| Volume (Bcf)                    |             | Monthly     |             | Percentag                   | e Change                    | No. of<br>Cargos | No. of<br>Countries | %<br>nFTA   | %<br>Spot   |
|---------------------------------|-------------|-------------|-------------|-----------------------------|-----------------------------|------------------|---------------------|-------------|-------------|
| Point of Exit                   | Oct<br>2023 | Sep<br>2023 | Oct<br>2022 | Oct 2023<br>vs.<br>Sep 2023 | Oct 2023<br>vs.<br>Oct 2022 | Oct<br>2023      | Oct<br>2023         | Oct<br>2023 | Oct<br>2023 |
| LNG Exports by Vessel           |             |             |             |                             |                             |                  |                     |             |             |
| Sabine Pass, LA                 | 132.4       | 115.4       | 130.4       | 15%                         | 2%                          | 39               | 17                  | 88%         | 0%          |
| Freeport, TX                    | 64.0        | 54.0        | 0           | 18%                         | _                           | 22               | 9                   | 83%         | 6%          |
| Corpus Christi, TX              | 63.4        | 59.4        | 66.8        | 7%                          | -5%                         | 19               | 10                  | 90%         | 0%          |
| Cameron, LA                     | 59.5        | 49.4        | 59.5        | 21%                         | <1%                         | 21               | 11                  | 94%         | 0%          |
| Cameron (Calcasieu<br>Pass), LA | 47.9        | 39.0        | 45.3        | 23%                         | 6%                          | 15               | 8                   | 89%         | 56%         |
| Cove Point, MD                  | 10.7        | 17.5        | 0           | -39%                        | _                           | 4                | 4                   | 100%        | 0%          |
| Elba Island, GA                 | 6.5         | 11.9        | 7.4         | -45%                        | -12%                        | 4                | 3                   | 53%         | 0%          |
| Total                           | 384.3       | 346.5       | 309.4       | 11%                         | 24%                         | 124              | 25                  | 88%         | 8%          |
| LNG Exports by ISO Container    |             |             |             |                             |                             |                  |                     |             |             |
| Ft. Lauderdale, FL              | < 0.1       | < 0.1       | 0.2         | -28%                        | -73%                        | 29               | 3                   | 100%        | 0%          |
| Miami, FL                       | < 0.1       | < 0.1       | < 0.1       | -60%                        | -32%                        | 2                | 1                   | 100%        | 0%          |
| Jacksonville, FL                | 0           | 0           | 0           | _                           | _                           | -                | 0                   | 0%          | 0%          |
| Newark, NJ                      | 0           | 0           | 0           | -                           | -                           | -                | 0                   | 0%          | 0%          |
| Total                           | <0.1        | <0.1        | 0.2         | -30%                        | -73%                        | 31               | 4                   | 100%        | 0%          |
| <b>Total LNG Exports</b>        | 384.4       | 346.6       | 309.6       | 11%                         | 24%                         | -                | 28                  | 88%         | 8%          |