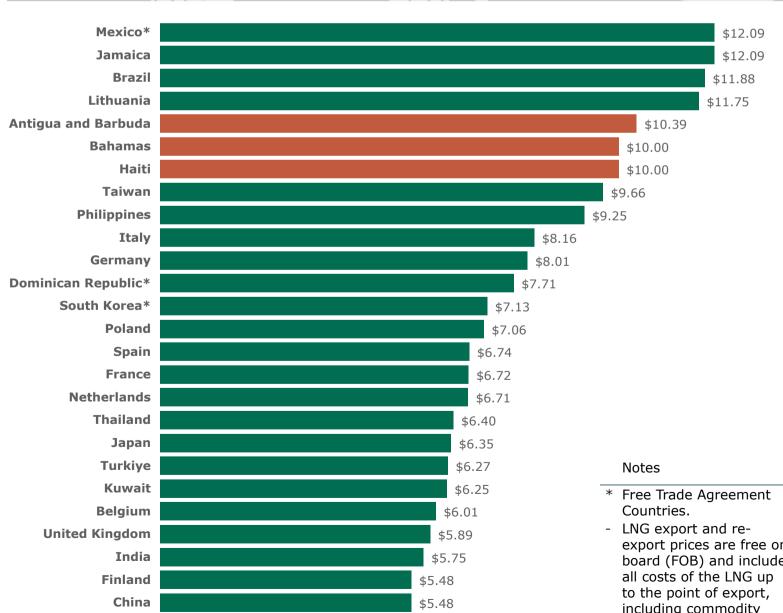

### **U.S. LNG Exports**

The United States exported 384.4 Bcf (59.0% of total U.S. natural gas exports) of natural gas in the form of liquefied natural gas (LNG) to 28 countries.

- Europe (259.7 Bcf, 67.6%), Asia (101.8 Bcf, 26.5%), Latin America/ Caribbean (22.9 Bcf, 6.0%)
- 10.9% increase from September 2023
- 24.1% increase from October 2022
- 88.2% of total LNG exports went to non-Free Trade Agreement countries (nFTA), while the remaining 11.8% went to Free Trade Agreement countries (FTA).
- U.S. LNG exports to the top five countries of destination accounted for 54.7% of total U.S. LNG exports.
  - France (53.6 Bcf, 13.9%), Spain (49.8 Bcf, 13.0%), Netherlands (49.7 Bcf, 12.9%), United Kingdom (28.8 Bcf, 7.5%), and South Korea (28.2 Bcf, 7.3%).