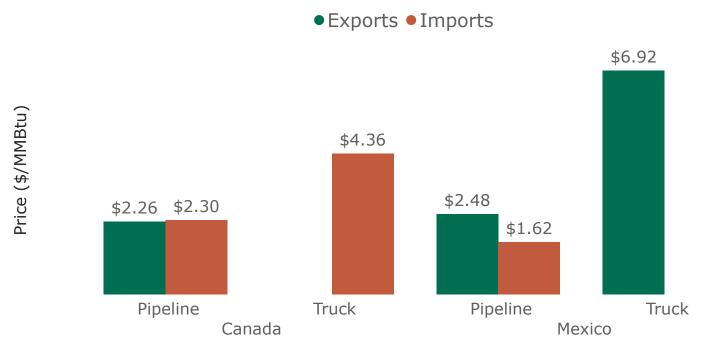

### U.S. Imports and Exports by Pipeline and Truck with Mexico

The United States exported 200.0 Bcf of natural gas to Mexico and imported less than 0.1 Bcf of natural gas from Mexico, which resulted in 199.9 Bcf of net exports.

- 1.2% decrease from September 2023
- 16.3% increase from October 2022

### U.S. Imports and Exports by Pipeline and Truck with Canada

The United States exported 66.9 Bcf of natural gas to Canada and imported 239.3 Bcf of natural gas from Canada, which resulted in 172.3 Bcf of net imports.

- 12.7% increase from September 2023
- 8.0% increase from October 2022

2