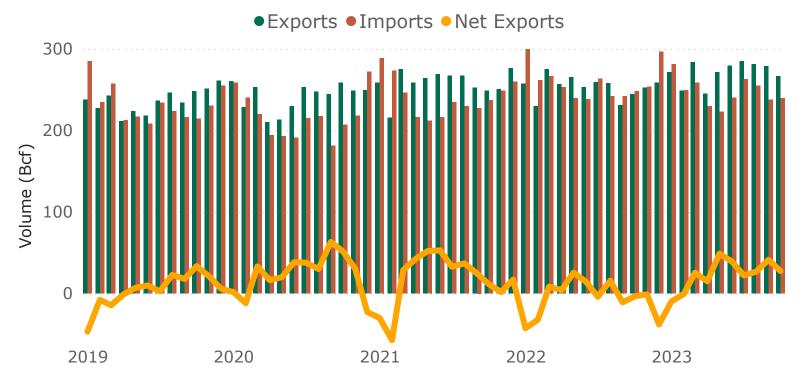

### **Summary**

In October 2023, the United States exported 651.3 Bcf and imported 247.7 Bcf of natural gas, which resulted in 403.6 Bcf of net exports.

### **U.S. Natural Gas Imports & Exports**

1b. Year-to-Date and Annual Summary: U.S. Natural Gas Imports & Exports by Mode of Transport

| Volume (Bcf)         | Year-    | to-Date (Jai | n-Oct)   |         | Annual  |          |
|----------------------|----------|--------------|----------|---------|---------|----------|
| Mode of Transport    | YTD 2023 | YTD 2022     | % Change | 2022    | 2021    | % Change |
| Exports              |          |              |          |         |         |          |
| LNG by Vessel        | 3,532.6  | 3,220.0      | 10%      | 3,861.9 | 3,558.3 | 9%       |
| Pipeline             | 2,712.2  | 2,529.7      | 7%       | 3,040.8 | 3,103.3 | -2%      |
| Truck                | 0.6      | 1.3          | -52%     | 1.6     | 1.6     | 3%       |
| LNG by ISO Container | 1.0      | 1.7          | -43%     | 2.1     | 1.1     | 83%      |
| Total                | 6,246.4  | 5,752.8      | 9%       | 6,906.4 | 6,664.4 | 4%       |
| Imports              |          |              |          |         |         |          |
| LNG by Vessel        | 10.5     | 19.5         | -46%     | 23.5    | 21.4    | 10%      |
| Pipeline             | 2,474.5  | 2,553.9      | -3%      | 3,104.0 | 2,890.5 | 7%       |
| Truck                | 2.1      | 1.7          | 23%      | 2.1     | 0.5     | 296%     |
| LNG by ISO Container | 0        | 0            | -        | 0       | 0       | _        |
| Total                | 2,487.1  | 2,575.1      | -3%      | 3,129.6 | 2,912.4 | 7%       |
| Net Exports          | 3,759.3  | 3,177.7      | 18%      | 3,776.8 | 3,752.0 | <1%      |