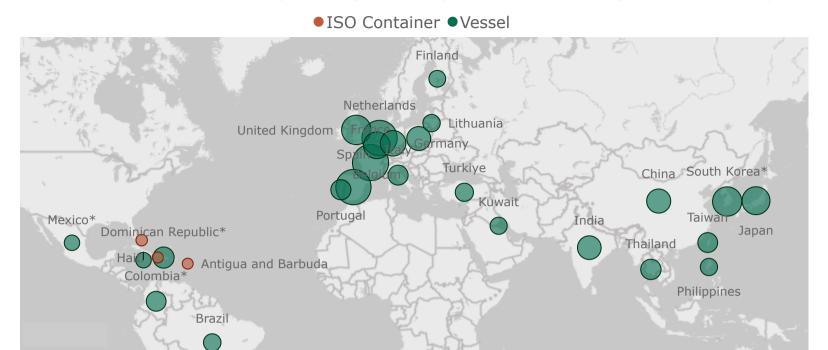

Map 8

### 4: U.S.-Produced LNG Exports by Country of Destination (October 2023)