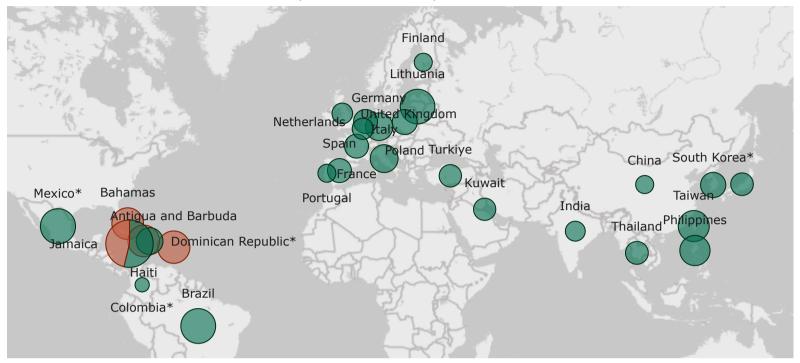

### 4: U.S.-Produced LNG Exports by Country of Destination (October 2023)

### **U.S. LNG Exports**

The United States exported 384.4 Bcf (59.0% of total U.S. natural gas exports) of natural gas in the form of liquefied natural gas (LNG) to 28 countries.

- Europe (259.7 Bcf, 67.6%), Asia (101.8 Bcf, 26.5%), Latin America/ Caribbean (22.9 Bcf, 6.0%)
- 10.9% increase from September 2023
- 24.1% increase from October 2022
- 88.2% of total LNG exports went to non-Free Trade Agreement countries (nFTA), while the remaining 11.8% went to Free Trade Agreement countries (FTA).
- U.S. LNG exports to the top five countries of destination accounted for 54.7% of total U.S. LNG exports.
  - France (53.6 Bcf, 13.9%), Spain (49.8 Bcf, 13.0%), Netherlands (49.7 Bcf, 12.9%), United Kingdom (28.8 Bcf, 7.5%), and South Korea (28.2 Bcf, 7.3%).