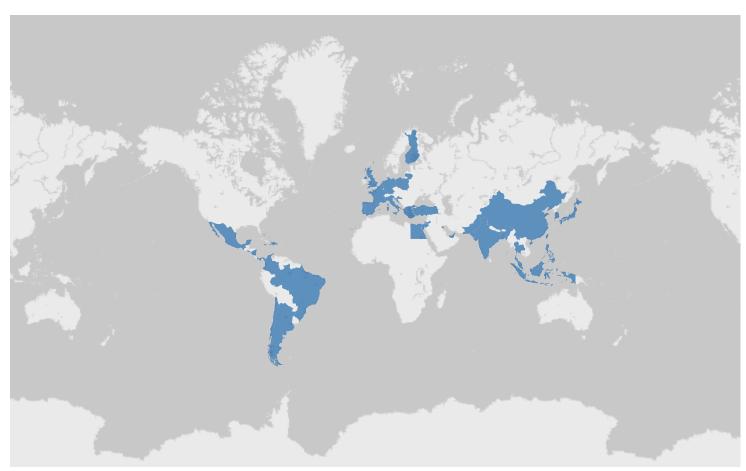

### 4: U.S.-Produced LNG Exports by Country of Destination (October 2023)

### **U.S. LNG Exports**

The United States exported 384.4 Bcf (59.0% of total U.S. natural gas exports) of natural gas in the form of liquefied natural gas (LNG) to 28 countries.

- Europe (259.7 Bcf, 67.6%), Asia (101.8 Bcf, 26.5%), Latin America/ Caribbean (22.9 Bcf, 6.0%)
- 10.9% increase from September 2023
- 24.1% increase from October 2022
- 88.2% of total LNG exports went to non-Free Trade Agreement countries (nFTA), while the remaining 11.8% went to Free Trade Agreement countries (FTA).
- U.S. LNG exports to the top five countries of destination accounted for 54.7% of total U.S. LNG exports.
  - France (53.6 Bcf, 13.9%), Spain (49.8 Bcf, 13.0%), Netherlands (49.7 Bcf, 12.9%), United Kingdom (28.8 Bcf, 7.5%), and South Korea (28.2 Bcf, 7.3%).