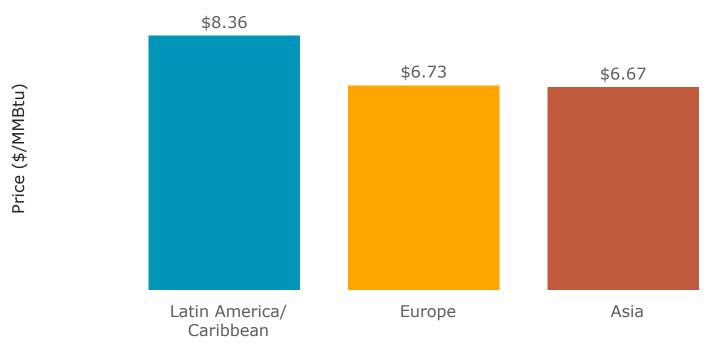

### **U.S. LNG Exports**

The United States exported 384.4 Bcf (59.0% of total U.S. natural gas exports) of natural gas in the form of liquefied natural gas (LNG) to 28 countries.

- Europe (259.7 Bcf, 67.6%), Asia (101.8 Bcf, 26.5%), Latin America/ Caribbean (22.9 Bcf, 6.0%)
- 10.9% increase from September 2023
- 24.1% increase from October 2022
- 88.2% of total LNG exports went to non-Free Trade Agreement countries (nFTA), while the remaining 11.8% went to Free Trade Agreement countries (FTA).
- U.S. LNG exports to the top five countries of destination accounted for 54.7% of total U.S. LNG exports.
  - France (53.6 Bcf, 13.9%), Spain (49.8 Bcf, 13.0%), Netherlands (49.7 Bcf, 12.9%), United Kingdom (28.8 Bcf, 7.5%), and South Korea (28.2 Bcf, 7.3%).