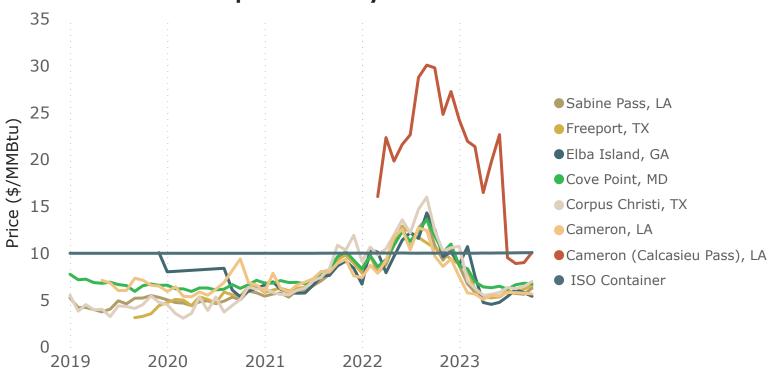

# U.S. Liquefied Natural Gas (LNG) Imports & Exports by Vessel and ISO Container

Monthly Summary