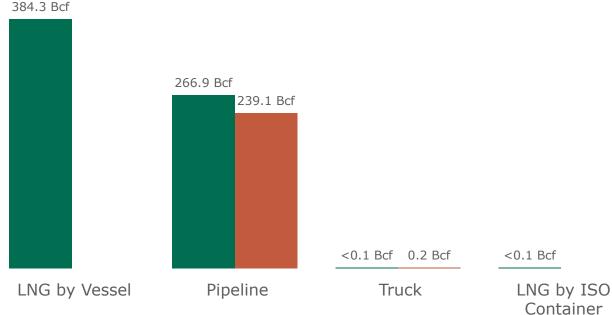

## 1a. Monthly Summary: U.S. Natural Gas Imports & Exports by Mode of Transport

| Volume (Bcf)         |          | Monthly  |          | Percentag                   | e Change |
|----------------------|----------|----------|----------|-----------------------------|----------|
| Mode of Transport    | Oct 2023 | Sep 2023 | Oct 2022 | Oct 2023<br>vs.<br>Sep 2023 | vs.      |
| Exports              |          |          |          |                             |          |
| LNG by Vessel        | 384.3    | 346.5    | 309.4    | 11%                         | 24%      |
| Pipeline             | 266.9    | 279.0    | 244.5    | -4%                         | 9%       |
| Truck                | < 0.1    | < 0.1    | 0.2      | -47%                        | -86%     |
| LNG by ISO Container | < 0.1    | < 0.1    | 0.2      | -30%                        | -73%     |
| Total                | 651.3    | 625.6    | 554.3    | 4%                          | 17%      |
| Imports              |          |          |          |                             |          |
| LNG by Vessel        | 0        | 0        | 0        | _                           | _        |
| Pipeline             | 239.1    | 237.5    | 247.9    | <1%                         | -4%      |
| Truck                | 0.2      | 0.2      | 0.2      | 23%                         | 1%       |
| LNG by ISO Container | 0        | 0        | 0        | _                           | _        |
| Total                | 239.3    | 237.7    | 248.2    | <1%                         | -4%      |
| Net Exports          | 412.0    | 388.0    | 306.2    | 6%                          | 35%      |