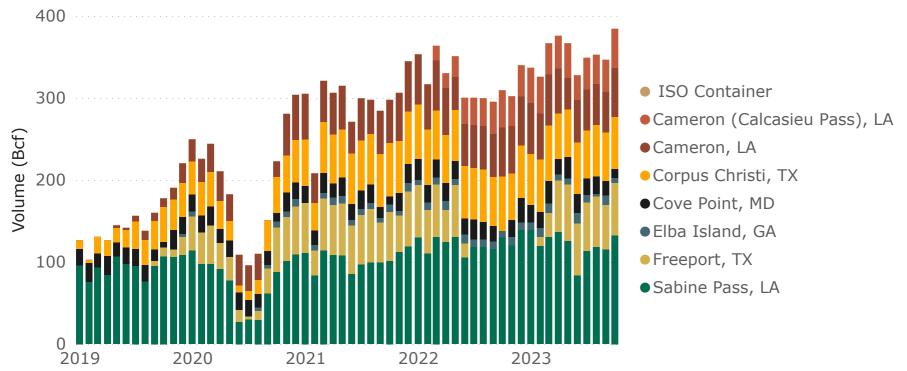

### **U.S.-Produced LNG Exports by Point of Exit (October 2023)**

### 2a. Monthly Summary: U.S.-Produced LNG Exports by Mode of Transport and Point of Exit

| Volume (Bcf)                    |             | Monthly     |             | Percentag                   | e Change                    | No. of<br>Cargos | No. of<br>Countries | %<br>nFTA   | %<br>Spot   |
|---------------------------------|-------------|-------------|-------------|-----------------------------|-----------------------------|------------------|---------------------|-------------|-------------|
| Point of Exit                   | Oct<br>2023 | Sep<br>2023 | Oct<br>2022 | Oct 2023<br>vs.<br>Sep 2023 | Oct 2023<br>vs.<br>Oct 2022 | Oct<br>2023      | Oct<br>2023         | Oct<br>2023 | Oct<br>2023 |
| LNG Exports by Vessel           |             |             |             |                             |                             |                  |                     |             |             |
| Sabine Pass, LA                 | 132.4       | 115.4       | 130.4       | 15%                         | 2%                          | 39               | 17                  | 88%         | 0%          |
| Freeport, TX                    | 64.0        | 54.0        | 0           | 18%                         | _                           | 22               | 9                   | 83%         | 6%          |
| Corpus Christi, TX              | 63.4        | 59.4        | 66.8        | 7%                          | -5%                         | 19               | 10                  | 90%         | 0%          |
| Cameron, LA                     | 59.5        | 49.4        | 59.5        | 21%                         | <1%                         | 21               | 11                  | 94%         | 0%          |
| Cameron (Calcasieu<br>Pass), LA | 47.9        | 39.0        | 45.3        | 23%                         | 6%                          | 15               | 8                   | 89%         | 56%         |
| Cove Point, MD                  | 10.7        | 17.5        | 0           | -39%                        | _                           | 4                | 4                   | 100%        | 0%          |
| Elba Island, GA                 | 6.5         | 11.9        | 7.4         | -45%                        | -12%                        | 4                | 3                   | 53%         | 0%          |
| Total                           | 384.3       | 346.5       | 309.4       | 11%                         | 24%                         | 124              | 25                  | 88%         | 8%          |
| LNG Exports by ISO Container    |             |             |             |                             |                             |                  |                     |             |             |
| Ft. Lauderdale, FL              | < 0.1       | < 0.1       | 0.2         | -28%                        | -73%                        | 29               | 3                   | 100%        | 0%          |
| Miami, FL                       | < 0.1       | < 0.1       | < 0.1       | -60%                        | -32%                        | 2                | 1                   | 100%        | 0%          |
| Jacksonville, FL                | 0           | 0           | 0           | _                           | _                           | -                | 0                   | 0%          | 0%          |
| Newark, NJ                      | 0           | 0           | 0           | -                           | -                           | -                | 0                   | 0%          | 0%          |
| Total                           | <0.1        | <0.1        | 0.2         | -30%                        | -73%                        | 31               | 4                   | 100%        | 0%          |
| <b>Total LNG Exports</b>        | 384.4       | 346.6       | 309.6       | 11%                         | 24%                         | -                | 28                  | 88%         | 8%          |