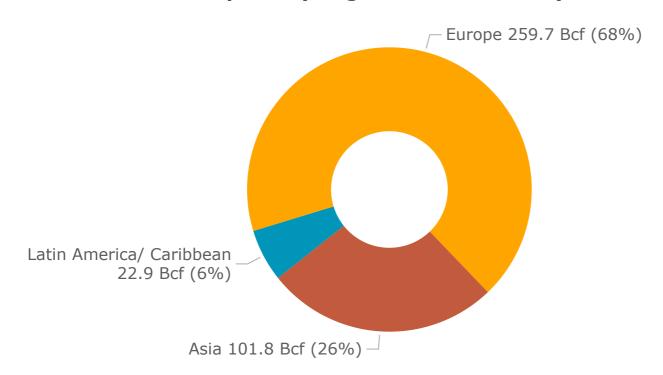

### **U.S. LNG Exports**

The United States exported 384.4 Bcf (59.0% of total U.S. natural gas exports) of natural gas in the form of liquefied natural gas (LNG) to 28 countries.

- Europe (259.7 Bcf, 67.6%), Asia (101.8 Bcf, 26.5%), Latin America/ Caribbean (22.9 Bcf, 6.0%)
- 10.9% increase from September 2023
- 24.1% increase from October 2022
- 88.2% of total LNG exports went to non-Free Trade Agreement countries (nFTA), while the remaining 11.8% went to Free Trade Agreement countries (FTA).
- U.S. LNG exports to the top five countries of destination accounted for 54.7% of total U.S. LNG exports.
  - France (53.6 Bcf, 13.9%), Spain (49.8 Bcf, 13.0%), Netherlands (49.7 Bcf, 12.9%), United Kingdom (28.8 Bcf, 7.5%), and South Korea (28.2 Bcf, 7.3%).

## 3a. Monthly Summary: U.S.-Produced LNG Exports by Mode of Transport and Region of Destination

| Volume (Bcf)                 |             | Monthly     |             | Percentag                   | e Change                    | No. of<br>Cargos | No. of<br>Countries | %<br>nFTA   | %<br>Spot   |
|------------------------------|-------------|-------------|-------------|-----------------------------|-----------------------------|------------------|---------------------|-------------|-------------|
| Region of Destination        | Oct<br>2023 | Sep<br>2023 | Oct<br>2022 | Oct 2023<br>vs.<br>Sep 2023 | Oct 2023<br>vs.<br>Oct 2022 | Oct<br>2023      | Oct<br>2023         | Oct<br>2023 | Oct<br>2023 |
| LNG Exports by Vessel        |             |             |             |                             |                             |                  |                     |             |             |
| Europe                       | 259.7       | 193.2       | 200.1       | 34%                         | 30%                         | 83               | 12                  | 100%        | 8%          |
| Asia                         | 101.8       | 122.4       | 98.7        | -17%                        | 3%                          | 30               | 8                   | 72%         | 7%          |
| Latin America/<br>Caribbean  | 22.8        | 30.8        | 10.6        | -26%                        | 115%                        | 11               | 5                   | 24%         | 8%          |
| Total                        | 384.3       | 346.5       | 309.4       | 11%                         | 24%                         | 124              | 25                  | 88%         | 8%          |
| LNG Exports by ISO Container |             |             |             |                             |                             |                  |                     |             |             |
| Latin America/<br>Caribbean  | <0.1        | <0.1        | 0.2         | -30%                        | -73%                        | 31               | 4                   | 100%        | 0%          |
| Total                        | <0.1        | <0.1        | 0.2         | -30%                        | -73%                        | 31               | 4                   | 100%        | 0%          |
| Total LNG Exports            | 384.4       | 346.6       | 309.6       | 11%                         | 24%                         | -                | 28                  | 88%         | 8%          |