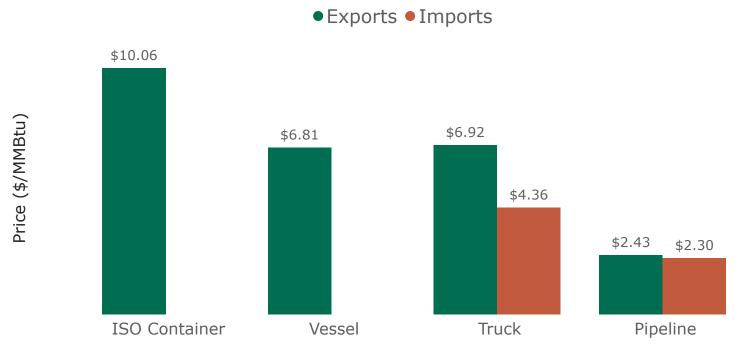

## 1a. Monthly Summary: U.S. Natural Gas Imports & Exports by Mode of Transport

| Volume (Bcf)         |          | Monthly  |          | Percentag                   | e Change |
|----------------------|----------|----------|----------|-----------------------------|----------|
| Mode of Transport    | Oct 2023 | Sep 2023 | Oct 2022 | Oct 2023<br>vs.<br>Sep 2023 | vs.      |
| Exports              |          |          |          |                             |          |
| LNG by Vessel        | 384.3    | 346.5    | 309.4    | 11%                         | 24%      |
| Pipeline             | 266.9    | 279.0    | 244.5    | -4%                         | 9%       |
| Truck                | < 0.1    | < 0.1    | 0.2      | -47%                        | -86%     |
| LNG by ISO Container | < 0.1    | < 0.1    | 0.2      | -30%                        | -73%     |
| Total                | 651.3    | 625.6    | 554.3    | 4%                          | 17%      |
| Imports              |          |          |          |                             |          |
| LNG by Vessel        | 0        | 0        | 0        | _                           | _        |
| Pipeline             | 239.1    | 237.5    | 247.9    | <1%                         | -4%      |
| Truck                | 0.2      | 0.2      | 0.2      | 23%                         | 1%       |
| LNG by ISO Container | 0        | 0        | 0        | _                           | _        |
| Total                | 239.3    | 237.7    | 248.2    | <1%                         | -4%      |
| Net Exports          | 412.0    | 388.0    | 306.2    | 6%                          | 35%      |