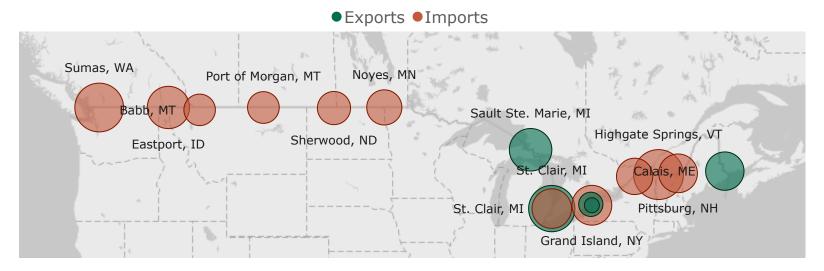

### U.S. Imports and Exports by Pipeline and Truck with Mexico

The United States exported 200.0 Bcf of natural gas to Mexico and imported less than 0.1 Bcf of natural gas from Mexico, which resulted in 199.9 Bcf of net exports.

- 1.2% decrease from September 2023
- 16.3% increase from October 2022

### U.S. Imports and Exports by Pipeline and Truck with Canada

The United States exported 66.9 Bcf of natural gas to Canada and imported 239.3 Bcf of natural gas from Canada, which resulted in 172.3 Bcf of net imports.

- 12.7% increase from September 2023
- 8.0% increase from October 2022

2