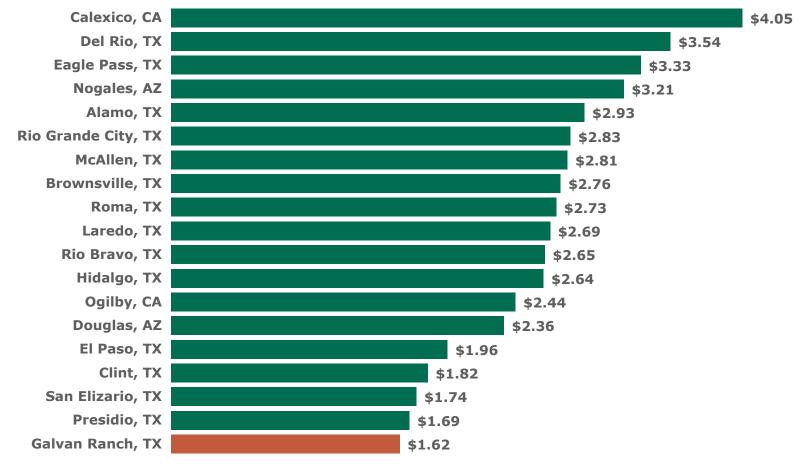

### U.S. Imports and Exports by Pipeline and Truck with Mexico

The United States exported 200.0 Bcf of natural gas to Mexico and imported less than 0.1 Bcf of natural gas from Mexico, which resulted in 199.9 Bcf of net exports.

- 1.2% decrease from September 2023
- 16.3% increase from October 2022

### U.S. Imports and Exports by Pipeline and Truck with Canada

The United States exported 66.9 Bcf of natural gas to Canada and imported 239.3 Bcf of natural gas from Canada, which resulted in 172.3 Bcf of net imports.

- 12.7% increase from September 2023
- 8.0% increase from October 2022

2