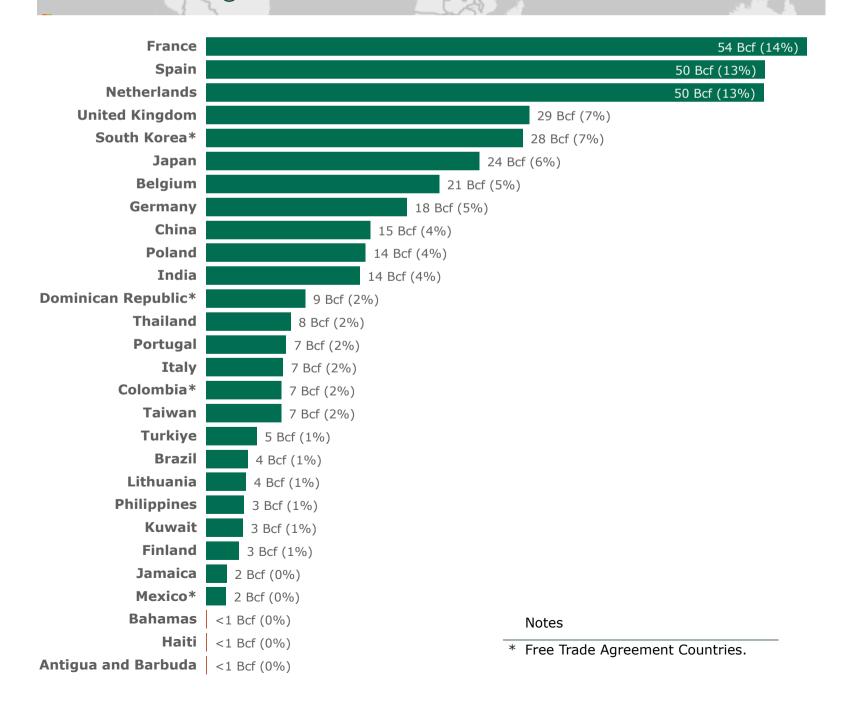

### **U.S. LNG Exports**

The United States exported 384.4 Bcf (59.0% of total U.S. natural gas exports) of natural gas in the form of liquefied natural gas (LNG) to 28 countries.

- Europe (259.7 Bcf, 67.6%), Asia (101.8 Bcf, 26.5%), Latin America/ Caribbean (22.9 Bcf, 6.0%)
- 10.9% increase from September 2023
- 24.1% increase from October 2022
- 88.2% of total LNG exports went to non-Free Trade Agreement countries (nFTA), while the remaining 11.8% went to Free Trade Agreement countries (FTA).
- U.S. LNG exports to the top five countries of destination accounted for 54.7% of total U.S. LNG exports.
  - France (53.6 Bcf, 13.9%), Spain (49.8 Bcf, 13.0%), Netherlands (49.7 Bcf, 12.9%), United Kingdom (28.8 Bcf, 7.5%), and South Korea (28.2 Bcf, 7.3%).

### 4: U.S.-Produced LNG Exports by Country of Destination (October 2023)