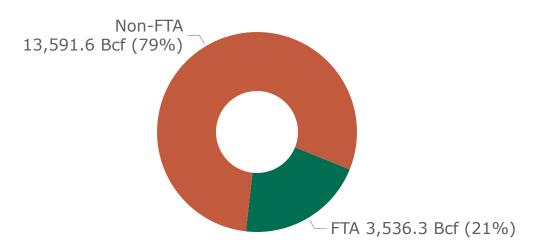

### **U.S. LNG Exports**

The United States exported 384.4 Bcf (59.0% of total U.S. natural gas exports) of natural gas in the form of liquefied natural gas (LNG) to 28 countries.

- Europe (259.7 Bcf, 67.6%), Asia (101.8 Bcf, 26.5%), Latin America/ Caribbean (22.9 Bcf, 6.0%)
- 10.9% increase from September 2023
- 24.1% increase from October 2022
- 88.2% of total LNG exports went to non-Free Trade Agreement countries (nFTA), while the remaining 11.8% went to Free Trade Agreement countries (FTA).
- U.S. LNG exports to the top five countries of destination accounted for 54.7% of total U.S. LNG exports.
  - France (53.6 Bcf, 13.9%), Spain (49.8 Bcf, 13.0%), Netherlands (49.7 Bcf, 12.9%), United Kingdom (28.8 Bcf, 7.5%), and South Korea (28.2 Bcf, 7.3%).