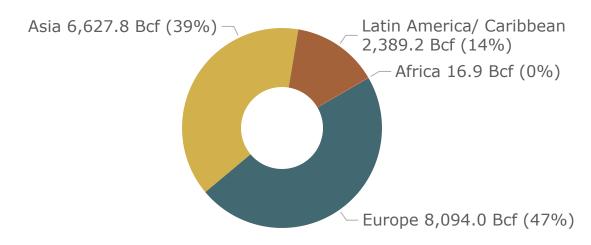

### **U.S. LNG Exports**

The United States exported 384.4 Bcf (59.0% of total U.S. natural gas exports) of natural gas in the form of liquefied natural gas (LNG) to 28 countries.

- Europe (259.7 Bcf, 67.6%), Asia (101.8 Bcf, 26.5%), Latin America/ Caribbean (22.9 Bcf, 6.0%)
- 10.9% increase from September 2023
- 24.1% increase from October 2022
- 88.2% of total LNG exports went to non-Free Trade Agreement countries (nFTA), while the remaining 11.8% went to Free Trade Agreement countries (FTA).
- U.S. LNG exports to the top five countries of destination accounted for 54.7% of total U.S. LNG exports.
  - France (53.6 Bcf, 13.9%), Spain (49.8 Bcf, 13.0%), Netherlands (49.7 Bcf, 12.9%), United Kingdom (28.8 Bcf, 7.5%), and South Korea (28.2 Bcf, 7.3%).