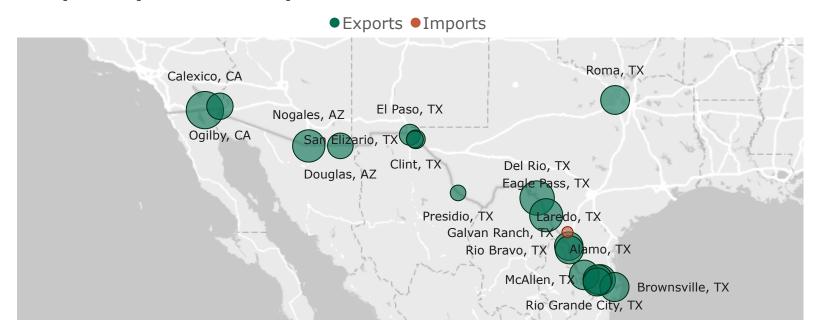

### U.S. Imports and Exports by Pipeline and Truck with Mexico

The United States exported 200.0 Bcf of natural gas to Mexico and imported less than 0.1 Bcf of natural gas from Mexico, which resulted in 199.9 Bcf of net exports.

- 1.2% decrease from September 2023
- 16.3% increase from October 2022

### U.S. Imports and Exports by Pipeline and Truck with Canada

The United States exported 66.9 Bcf of natural gas to Canada and imported 239.3 Bcf of natural gas from Canada, which resulted in 172.3 Bcf of net imports.

- 12.7% increase from September 2023
- 8.0% increase from October 2022

2