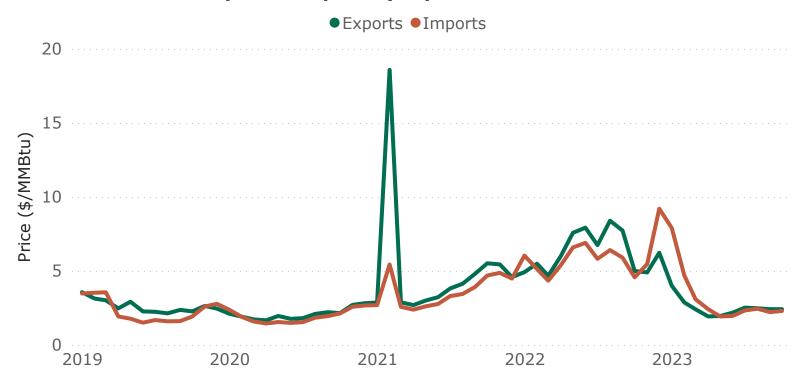

### U.S. Imports and Exports by Pipeline and Truck with Mexico

The United States exported 200.0 Bcf of natural gas to Mexico and imported less than 0.1 Bcf of natural gas from Mexico, which resulted in 199.9 Bcf of net exports.

- 1.2% decrease from September 2023
- 16.3% increase from October 2022

### U.S. Imports and Exports by Pipeline and Truck with Canada

The United States exported 66.9 Bcf of natural gas to Canada and imported 239.3 Bcf of natural gas from Canada, which resulted in 172.3 Bcf of net imports.

- 12.7% increase from September 2023
- 8.0% increase from October 2022

2