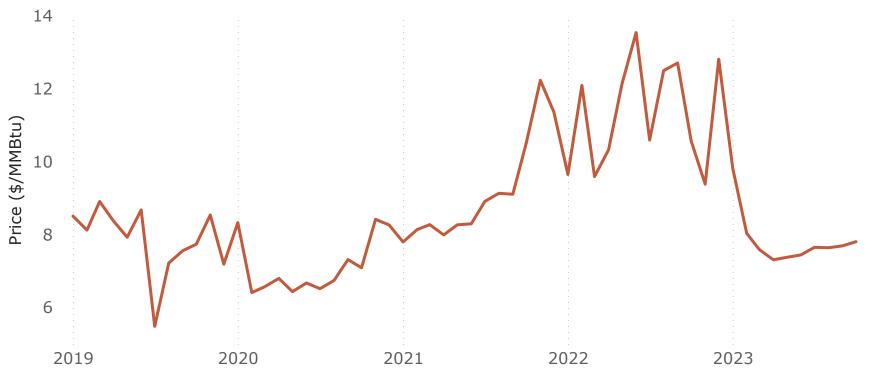

### **U.S. LNG Exports**

The United States exported 384.4 Bcf (59.0% of total U.S. natural gas exports) of natural gas in the form of liquefied natural gas (LNG) to 28 countries.

- Europe (259.7 Bcf, 67.6%), Asia (101.8 Bcf, 26.5%), Latin America/ Caribbean (22.9 Bcf, 6.0%)
- 10.9% increase from September 2023
- 24.1% increase from October 2022
- 88.2% of total LNG exports went to non-Free Trade Agreement countries (nFTA), while the remaining 11.8% went to Free Trade Agreement countries (FTA).
- U.S. LNG exports to the top five countries of destination accounted for 54.7% of total U.S. LNG exports.
  - France (53.6 Bcf, 13.9%), Spain (49.8 Bcf, 13.0%), Netherlands (49.7 Bcf, 12.9%), United Kingdom (28.8 Bcf, 7.5%), and South Korea (28.2 Bcf, 7.3%).