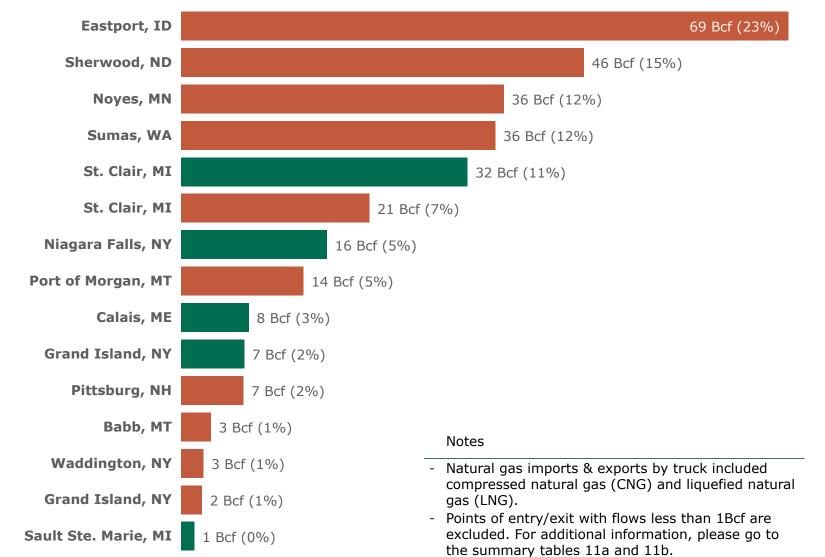

### U.S. Imports and Exports by Pipeline and Truck with Mexico

The United States exported 200.0 Bcf of natural gas to Mexico and imported less than 0.1 Bcf of natural gas from Mexico, which resulted in 199.9 Bcf of net exports.

- 1.2% decrease from September 2023
- 16.3% increase from October 2022

### U.S. Imports and Exports by Pipeline and Truck with Canada

The United States exported 66.9 Bcf of natural gas to Canada and imported 239.3 Bcf of natural gas from Canada, which resulted in 172.3 Bcf of net imports.

- 12.7% increase from September 2023
- 8.0% increase from October 2022

2