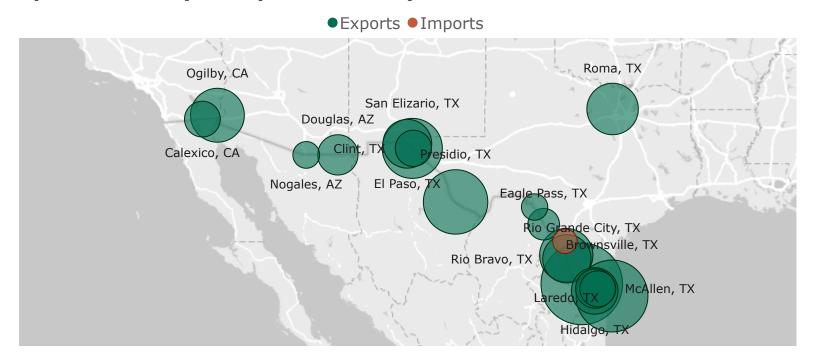

.5  | 2,553.0     | -3%      | 3,102.9  | 2,888.7  | 7%       |
| Truck                    | 2.1      | 1.7         | 23%      | 2.1      | 0.5      | 296%     |
| Total                    | 2,475.6  | 2,554.7     | -3%      | 3,105.0  | 2,889.3  | 7%       |
| Net Exports              | -1,650.8 | -1,783.9    | -7%      | -2,142.8 | -1,940.1 | 10%      |
| <b>Total Net Exports</b> | 236.3    | -24.6       | -11X     | -63.7    | 213.9    | -130%    |

<sup>-</sup> Natural gas imports & exports by truck included compressed natural gas (CNG) and liquefied natural gas (LNG).

<sup>-</sup> Totals may not equal sum of components because of independent rounding.

not applicable(-).

## 10: U.S. Natural Gas Imports & Exports by Pipeline & Truck with Mexico by Point of Entry/Exit (October 2023)





## 10a. Monthly Summary: U.S. Natural Gas Imports & Exports by Pipeline & Truck with Mexico by Point of Entry/Exit

| Volume (Bcf)             |          | Monthly  |          | Percentag             | je Change             |
|--------------------------|----------|----------|----------|-----------------------|-----------------------|
| Point of Entry/Exit      | Oct 2023 | Sep 2023 | Oct 2022 | Oct 2023 vs. Sep 2023 | Oct 2023 vs. Oct 2022 |
| <b>Exports to Mexico</b> |          |          |          |                       |                       |
| Rio Grande City, TX      | 48.7     | 49.1     | 48.6     | <1%                   | <1%                   |
| Brownsville, TX          | 33.6     | 31.7     | 29.6     | 6%                    | 13%                   |
| Presidio, TX