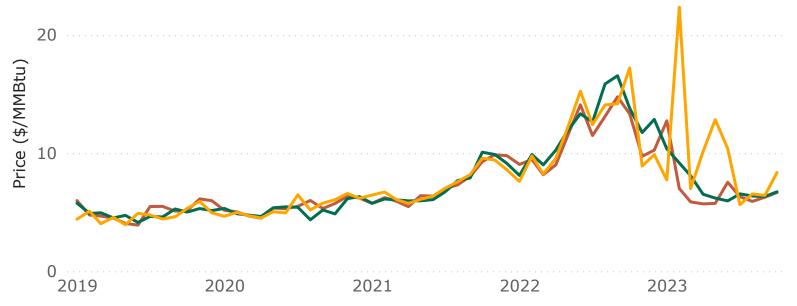

| \$6.81   | \$6.32   | \$13.78           | 7%                          | -51%                        |
| LNG Export Average Price     | \$6.81   | \$6.32   | \$13.78           | 7%                          | -51%                        |

<sup>-</sup> LNG export and re-export prices are free on board (FOB) and include all costs of the LNG up to the point of export, including commodity costs and liquefaction fees.

not applicable(-).

<sup>-</sup> The world region classification is based on the United Nation standard country or area codes for statistical use (M49). For classification purposes, Turkiye is grouped into Europe.

### Year-to-Date and Annual Summary

### **U.S.-Produced LNG Export Prices by Region of Destination (October 2023)**

● Asia ● Europe ● Latin America/ Caribbean



## 14b. Year-to-Date and Annual Summary: U.S.-Produced LNG Export Prices by Mode of Transport and Region of Destination

| Price (\$/MMBtu)             | Year-    | to-Date (Ja | n-Oct)   | Annual  |         |          |
|------------------------------|----------|-------------|----------|---------|---------|----------|
| Region of Destination        | YTD 2023 | YTD 2022    | % Change | 2022    | 2021    | % Change |
| LNG Exports by ISO Container |          |             |          |         |         |          |
| Latin America/ Caribbean     | \$10.02  | \$10.01     | <1%      | \$10.02 | \$10.01 | <1%      |
| Europe                       | -        | -           | -        | \$10.39 | -       | -        |
| Average Price                | \$10.02  | \$10.01     | <1%      | \$10.02