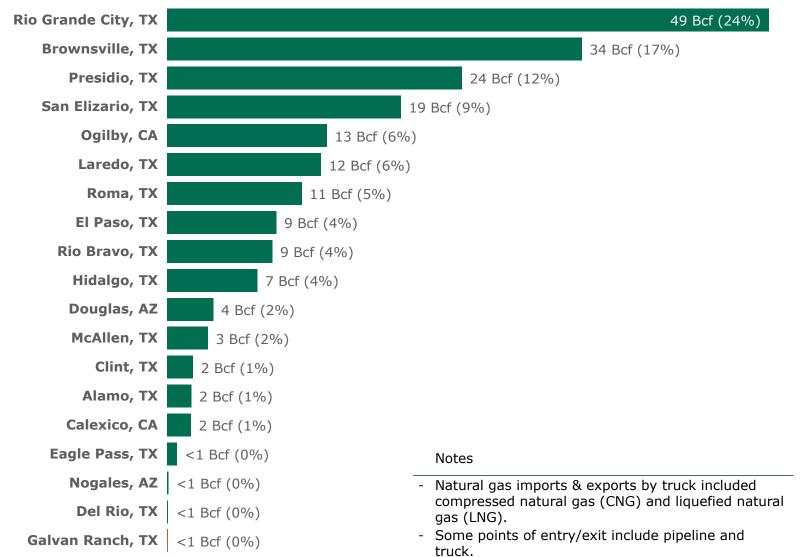

| 2,553.0     | -3%      | 3,102.9  | 2,888.7  | 7%       |
| Truck                    | 2.1      | 1.7         | 23%      | 2.1      | 0.5      | 296%     |
| Total                    | 2,475.6  | 2,554.7     | -3%      | 3,105.0  | 2,889.3  | 7%       |
| Net Exports              | -1,650.8 | -1,783.9    | -7%      | -2,142.8 | -1,940.1 | 10%      |
| <b>Total Net Exports</b> | 236.3    | -24.6       | -11X     | -63.7    | 213.9    | -130%    |

<sup>-</sup> Natural gas imports & exports by truck included compressed natural gas (CNG) and liquefied natural gas (LNG).

<sup>-</sup> Totals may not equal sum of components because of independent rounding.

not applicable(-).

## 10: U.S. Natural Gas Imports & Exports by Pipeline & Truck with Mexico by Point of Entry/Exit (October 2023)





## 10a. Monthly Summary: U.S. Natural Gas Imports & Exports by Pipeline & Truck with Mexico by Point of Entry/Exit

| Volume (Bcf)             |          | Monthly  |          | Percentag             | je Change             |
|--------------------------|----------|----------|----------|-----------------------|-----------------------|
| Point of Entry/Exit      | Oct 2023 | Sep 2023 | Oct 2022 | Oct 2023 vs. Sep 2023 | Oct 2023 vs. Oct 2022 |
| <b>Exports to Mexico</b> |          |          |          |                       |                       |
| Rio Grande City, TX      | 48.7     | 49.1     | 48.6     | <1%                   | <1%                   |
| Brownsville, TX          | 33.6     | 31.7     | 29.6     | 6%                    | 13%                   |
| Presidio, TX