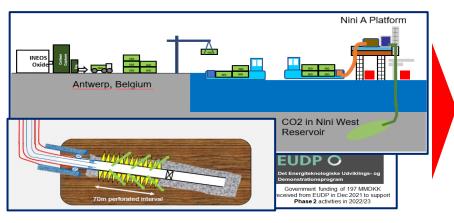

#### **Greensand Project – Full Scale Concept Selection Phase**

Project Activities in Progress – Proof of industrial scale

- Well Design new vs. re-use, P&A philosophy
- Ship design size, power, P&T
- Ship Offloading System
- Platform modification on Nini
- Metering set-up
- Monitoring Plan During and post injection
- Permitting PDO and EIA
- Commercial model vis-a-vis the CCS value chain
- Verification (ISO 27914, EU Directive, National Laws)
- CO2 specification →
- Etc.