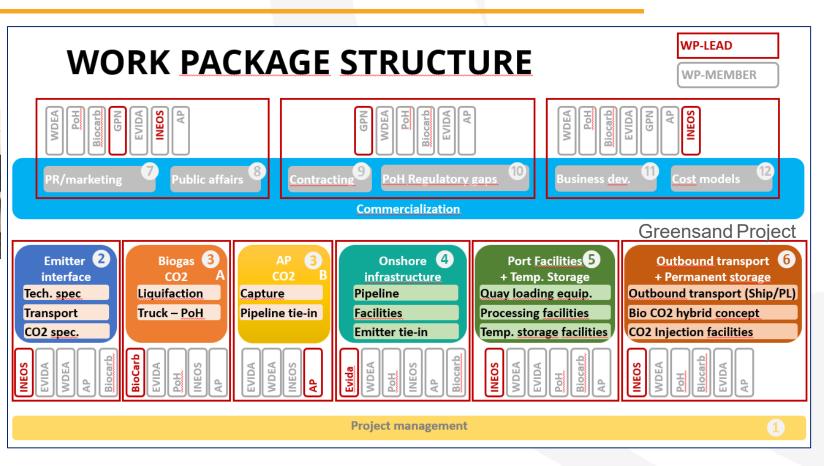

#### **Greensand Project – Full Scale Concept Selection Phase**

Project Activities in Progress – Proof of industrial scale

- Well Design new vs. re-use, P&A philosophy
- Ship design size, power, P&T
- Ship Offloading System
- Platform modification on Nini
- Metering set-up
- Monitoring Plan During and post injection
- Permitting PDO and EIA
- Commercial model vis-a-vis the CCS value chain
- Verification (ISO 27914, EU Directive, National Laws)
- CO2 specification →
- Etc.