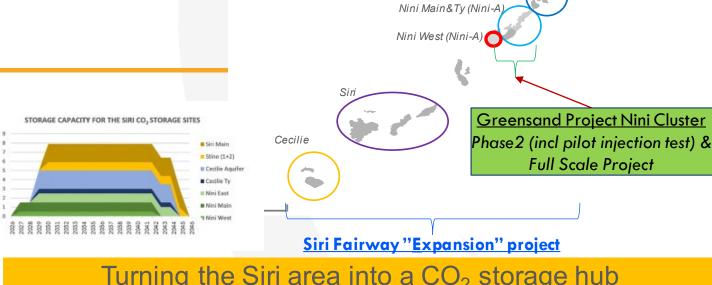

# Turning the Siri area into a CO<sub>2</sub> storage hub Nini East Nini Cecilie 8 km Stine Segment '

Nini East (Nini-B