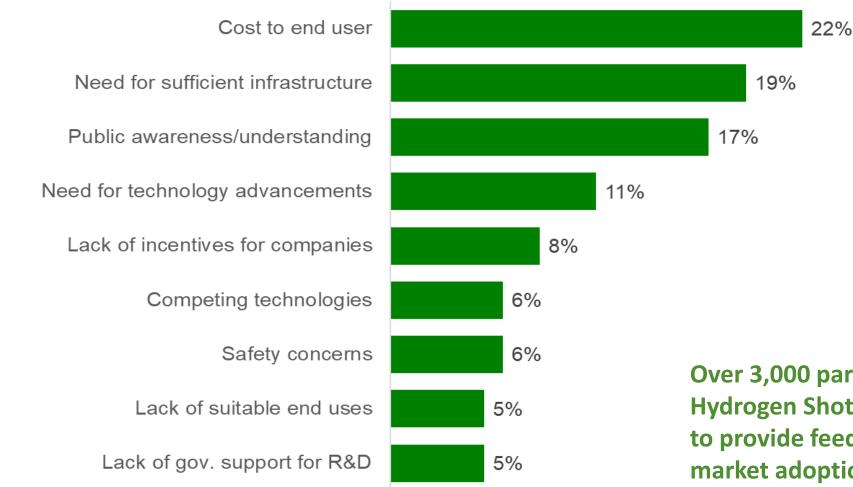

# **Stakeholder Reported Barriers to Hydrogen Market Adoption**

Over 3,000 participants at DOE Hydrogen Shot Summit were requested to provide feedback on key barriers to market adoption of hydrogen

https://www.energy.gov/eere/fuelcells/hydrogen-shot-summit

Source: Hydrogen Shot Summit, Sept 2021