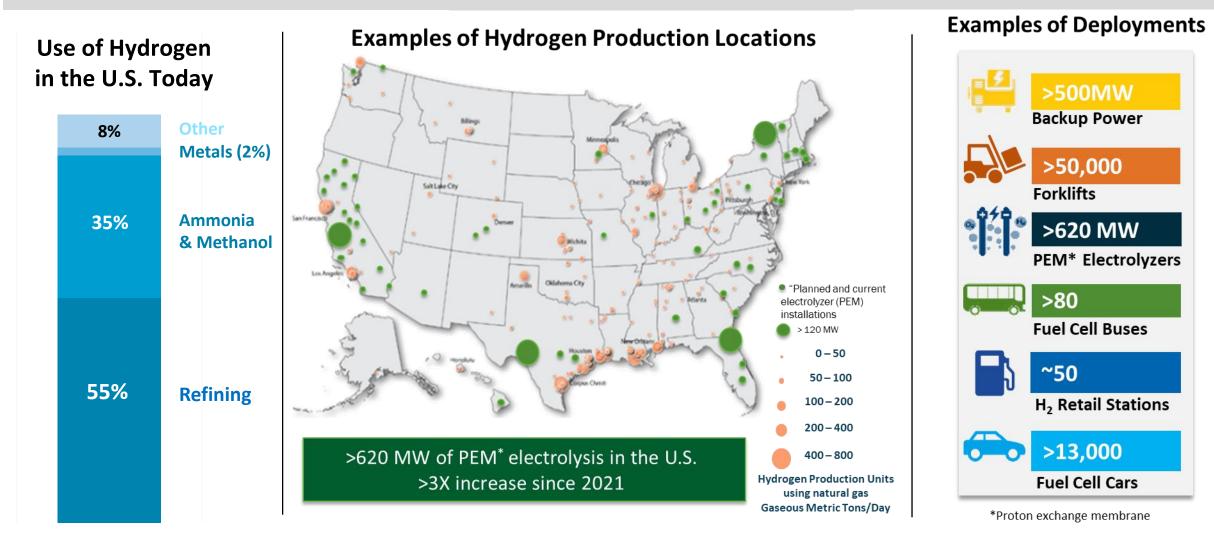

# **Snapshot of Hydrogen and Fuel Cells in the U.S.**

• 10 million metric tons produced annually • More than 1,600 miles of H<sub>2</sub> pipeline • World's largest H<sub>2</sub> storage cavern