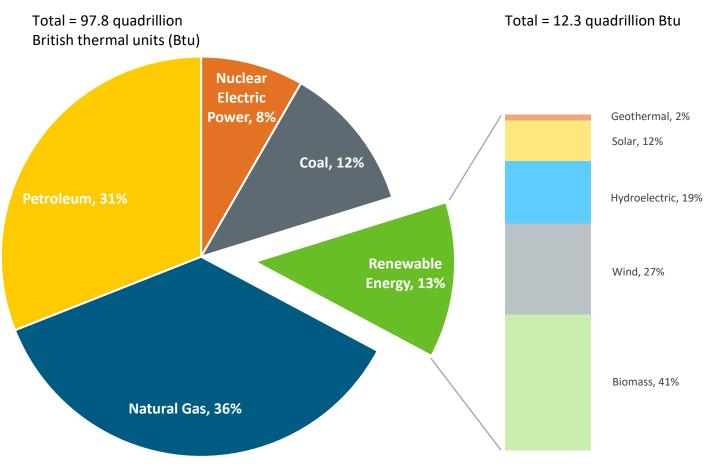

## U.S. primary energy consumption by energy source, 2021

**Source**: Data collected from U.S. Energy Information Administration, April 2022, *Monthly Energy Review*, preliminary data. Note: Sum of components may not equal 100% due to rounding.