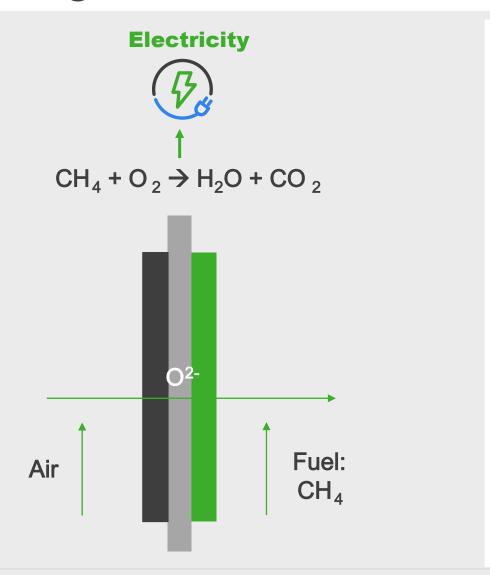

#### 1. How it Works

Solid oxide fuel cells convert fuel into electricity without combustion.

Oxygen ions react with the fuel in the fuel cell to produce