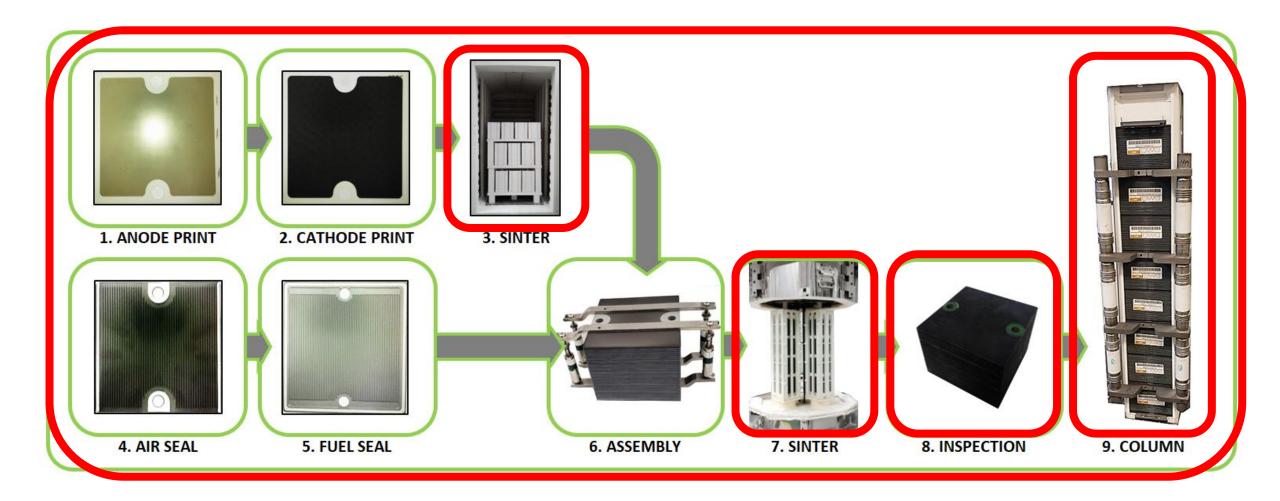

## Cell and Stack Manufacturing

## **Cost Reduction Opportunities**

Continuous furnaces

Column assembly

Warehouse automation