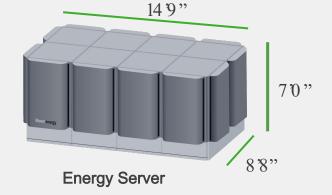

#### 2. Cell to Server

The building blocks come together to form the Bloom Energy Server platform.

**Fuel Cell** 

Stack

Bloomenergy.