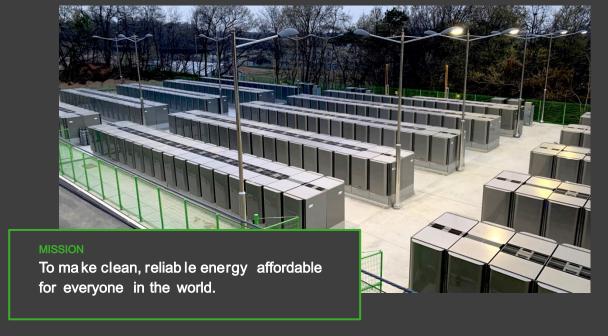

#### 1. How it Works

Solid oxide fuel cells convert fuel into electricity without combustion.

Oxygen ions react with the fuel in the fuel cell to produce