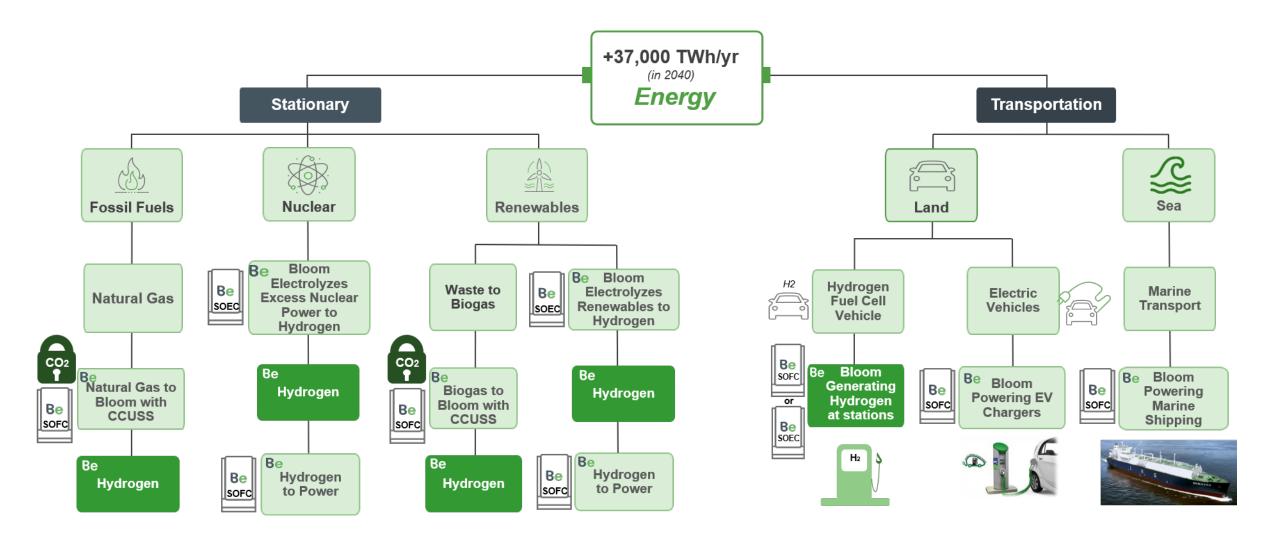

o produce

#### 2. Cell to Server

The building blocks come together to form the Bloom Energy Server platform.















**Fuel Cell** 

Stack

Bloomenergy.

### Clean, Reliable, Affordable Power to Customers

**Cloud Services & Technology** 



































#### Hospitals & Healthcare

KAISER PERMANENTE

















#### Manufacturing



JSR Micro JSR

















#### Consumer Retail, Food & Beverage























ramar foods international













#### Biotech & Pharma























### Hydrogen from Bloom's Solid Oxide Platform





## Cell and Stack Manufacturing



## **Cost Reduction Opportunities**



## **Cost Reduction Opportunities**

Continuous furnaces



Column assembly



Warehouse automation



### The Future of Energy



# Bloomenergy

What Powers You