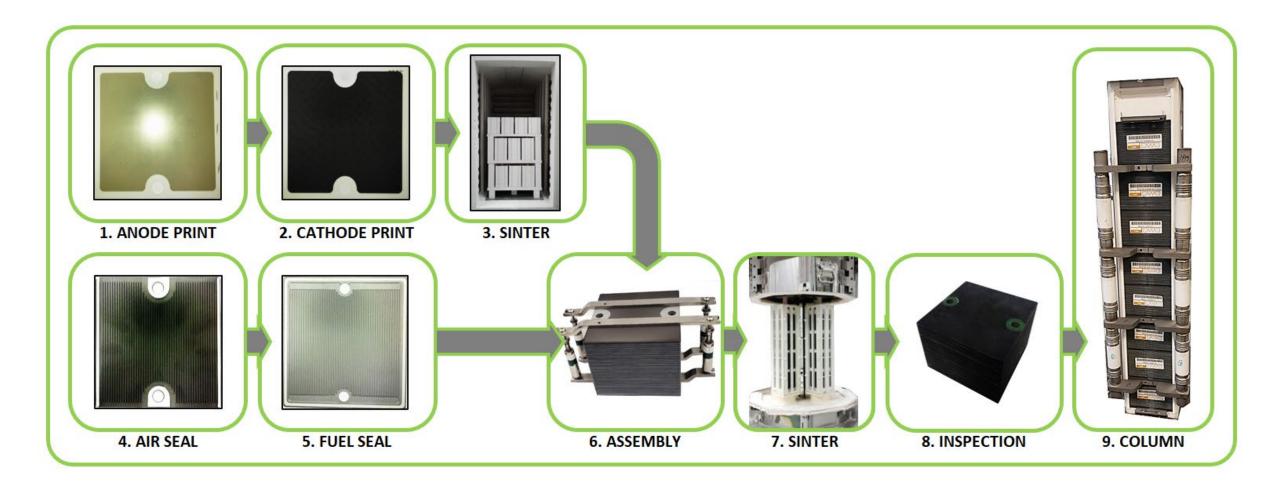

# Fuel Cell Basics

#### 1. How it Works

Solid oxide fuel cells convert fuel into electricity without combustion.





Oxygen ions react with the fuel in the fuel cell to produce

#### 2. Cell to Server

The building blocks come together to form the Bloom Energy Server platform.















**Fuel Cell** 

Stack

Bloomenergy.

### Clean, Reliable, Affordable Power to Customers

**Cloud Services & Technology** 



































#### Hospitals & Healthcare

KAISER PERMANENTE

















#### Manufacturing



JSR Micro JSR

















#### Consumer Retail, Food & Beverage























ramar foods international













#### Biotech & Pharma























### Hydrogen from Bloom's Solid Oxide Platform





## Cell and Stack Manufacturing



## **Cost Reduction Opportunities**



## **Cost Reduction Opportunities**

Continuous furnaces



Column assembly



Warehouse automation



### The Future of Energy



# Bloomenergy

What Powers You