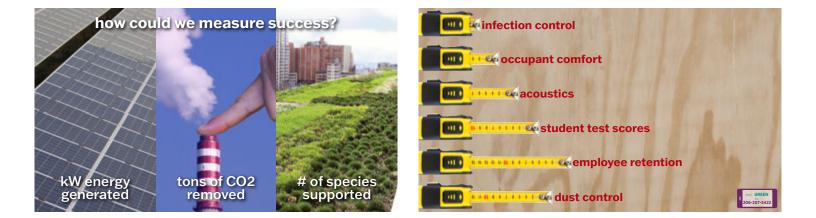

text: GREEN to: 206-207-5422

Provocation: What if we aspire to be the healthiest building on campus?