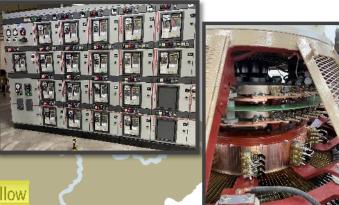

#### **Cheatham MV Cables**

- Awarded 28-SEP-21
- Intec Group \$2.649M
- **Funded by Plant Asset by O&M** and Section 212

#### **Cordell Hull Excitation**

- Awarded to Reivax 15-MAR-21 \$2,298M
- **Mobilization Jan 2022**