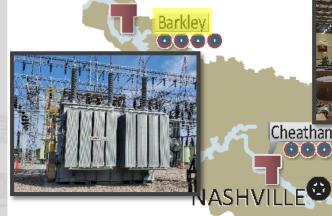

#### **Barkley Turbine-Generator** Rehab

Barkley

- **Manufacturing Ongoing**
- **Mobilization Aug 2022**