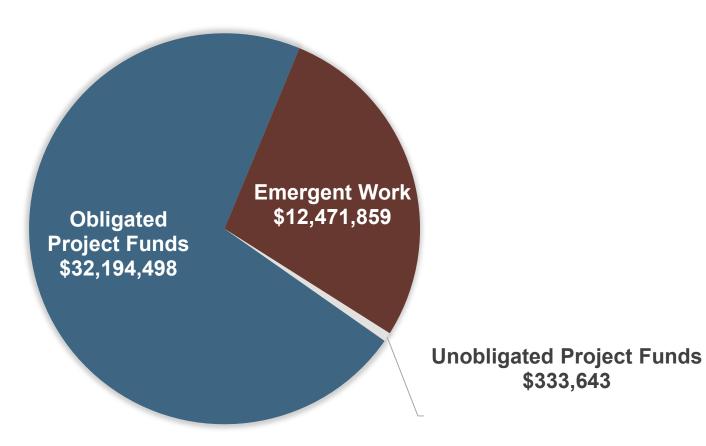

NASHVILLE DISTRICT SECTION 212 FUNDED PROGRESS UPDATE

Loren V. McDonald, P.E., PMP
Program Manager
Nashville District
13 October 2021









# **SUB-AGREEMENTS AND BALLOTS**



### **Completed Actions**

- Capital Improvement Master Plan for Hydropower
  - Approved 17-SEP
  - Long-Term MOA Ballot #17
  - Short-Term MOA Ballot #1
- ST-MOA Sub-Agreement #9 Executed 9-JUL
- ST-MOA 6-Year Extension Executed 27-SEP



## FUNDS AUTHORIZED \$250M FUNDS RECEIVED \$241M





# ST-MOA FINANCIAL STATUS



## **FUNDS AUTHORIZED \$225M FUNDS RECEIVED \$202.5M**



## **LEGACY MOA FINANCIAL STATUS**



## FUNDS AUTHORIZED \$45M FUNDS RECEIVED \$45M



# COMPLETED PROJECTS







#### **Old Hickory Unit #4** Rehab



Wolf Creek







Old Hickory,

Center Hill 

**Center Hill Turbine-Generator** Rehab



#### **Wolf Creek Station Service**



Wolf Creek Unit #5 Exciter

Center Hill, Dale Hollow, **Wolf Creek** Headgate Machinery





## ONGOING CONSTRUCTION PROJECTS 🖼



#### **Barkley Turbine-Generator** Rehab

Barkley

- **Manufacturing Ongoing**
- **Mobilization Aug 2022**

#### **Old Hickory GSU Supply Manufacturing Ongoing**

Cheatham

NASHVILLE

Delivery/Testing - Feb 2022

Old Hickory

J. Percy Priest

#### Wolf Creek Unit #3 Exciter

- Refurb ongoing with TVA
- **RTS Mar 2022**

Laurel



Center Hill

#### **Cheatham MV Cables**

- Awarded 28-SEP-21
- Intec Group \$2.649M
- **Funded by Plant Asset by O&M** and Section 212

####