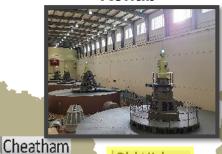

#### **Old Hickory Unit #4** Rehab

Wolf Creek

Old Hickory,

Center Hill 

**Center Hill Turbine-Generator** Rehab