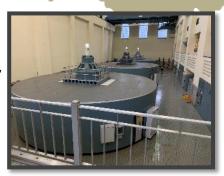

#### **Old Hickory Unit #4** Rehab

Wolf Creek

Old Hickory,

Center Hill 

**Center Hill Turbine-Generator** Rehab