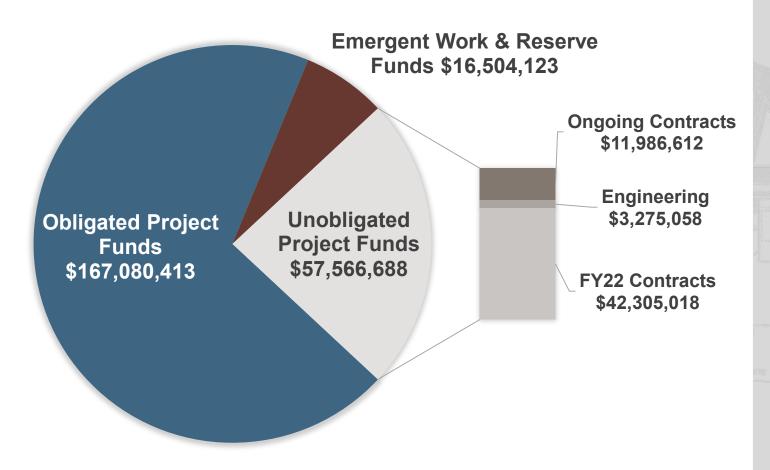

NASHVILLE DISTRICT SECTION 212 FUNDED PROGRESS UPDATE

Loren V. McDonald, P.E., PMP
Program Manager
Nashville District
13 October 2021









# **SUB-AGREEMENTS AND BALLOTS**



### **Completed Actions**

- Capital Improvement Master Plan for Hydropower
  - Approved 17-SEP
  - Long-Term MOA Ballot #17
  - Short-Term MOA Ballot #1
- ST-MOA Sub-Agreement #9 Executed 9-JUL
- ST-MOA 6-Year Extension Executed 27-SEP



## FUNDS AUTHORIZED \$250M FUNDS RECEIVED \$241M





# ST-MOA FINANCIAL STATUS



## **FUNDS AUTHORIZED \$225M FUNDS RECEIVED \$202.5M**



## **LEGACY MOA FINANCIAL STATUS**



## FUNDS AUTHORIZED \$45M FUNDS RECEIVED \$45M



# COMPLETED PROJECTS







#### **Old Hickory Unit #4** Rehab



Wolf Creek







Old Hickory,

Center Hill 

**Center Hill Turbine-Generator** Rehab



#### **Wolf Creek Station Service**



Wolf Creek Unit #5 Exciter

Center Hill, Dale Hollow, **Wolf Creek** Headgate Machinery





## ONGOING CONSTRUCTION PROJECTS 🖼



#### **Barkley Turbine-Generator** Rehab

Barkley

- **Manufacturing Ongoing**
- **Mobilization Aug 2022**

#### **Old Hickory GSU Supply Manufacturing Ongoing**

Cheatham

NASHVILLE

Delivery/Testing - Feb 2022

Old Hickory

J. Percy Priest

#### Wolf Creek Unit #3 Exciter

- Refurb ongoing wit