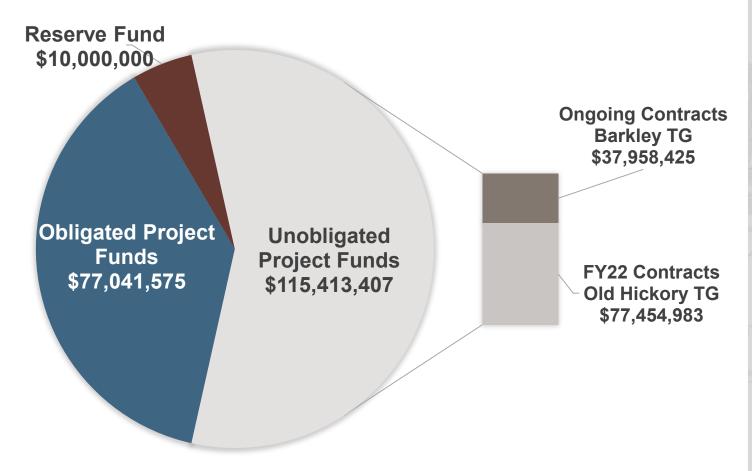

NASHVILLE DISTRICT SECTION 212 FUNDED PROGRESS UPDATE

Loren V. McDonald, P.E., PMP
Program Manager
Nashville District
13 October 2021









# **SUB-AGREEMENTS AND BALLOTS**



### **Completed Actions**

- Capital Improvement Master Plan for Hydropower
  - Approved 17-SEP
  - Long-Term MOA Ballot #17
  - Short-Term MOA Ballot #1
- ST-MOA Sub-Agreement #9 Executed 9-JUL
- ST-MOA 6-Year Extension Executed 27-SEP



## FUNDS AUTHORIZED \$250M FUNDS RECEIVED \$241M





# ST-MOA FINANCIAL STATUS



## **FUNDS AUTHORIZED \$225M FUNDS RECEIVED \$202.5M**



## **LEGACY MOA FINANCIAL STATUS**



## FUNDS AUTHORIZED \$45M FUNDS RECEIVED \$45M



# COMPLETED PROJECTS







#### **Old Hickory Unit #4** Rehab



Wolf Creek







Old Hickory,

Center Hill 

**Center Hill Turbine-Generator** Rehab



#### **Wolf Creek Station Service**



Wolf Creek Unit #5 Exciter

Center Hill, Dale Hollow, **Wolf Creek** Headgate Machinery





## ONGOING CONSTRUCTION PROJECTS 🖼



#### **Barkley Turbine-Generator** Rehab

Barkley

- **Manufacturing Ongoing**
- **Mobilization Aug 2022**

#### **Old Hickory GSU Supply Manufacturing Ongoing**

Cheatham

NASHVILLE

Delivery/Testing - Feb 2022

Old Hickory

J. Percy Priest

#### Wolf Creek Unit #3 Exciter

- Refurb ongoing with TVA
- **RTS Mar 2022**

Laurel



Center Hill

#### **Cheatham MV Cables**

- Awarded 2