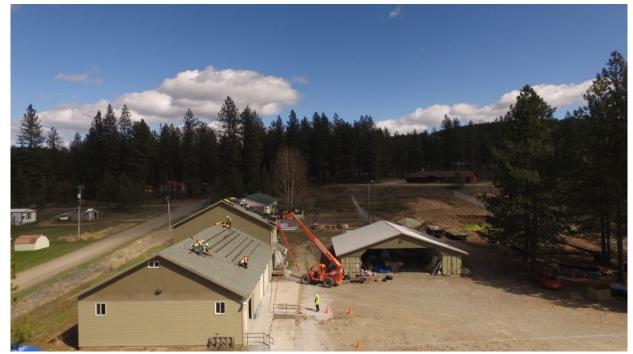

# o2 Develop or Plan your Project Specifics

- Project Size 640 kW
- Size the Buildings
- Number of Communities that are involved with the project
- 30 Homes or Buildings
- Roof Mount Systems
- Maintenance of the Solar Facilities at each site = \$.

# Spokane Project Video, 640-kW

Open Video Slide