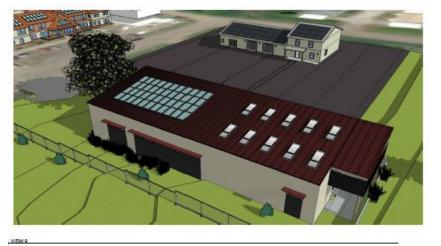

# Remove a Building that is part of the

# Project.

12 VEV

# Add an Existing Building to the Project