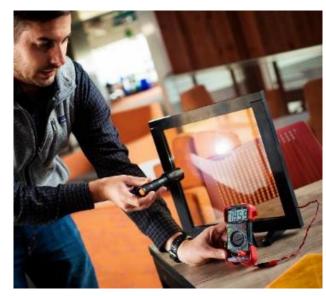

## Demonstrations Help Conquer the Final Valley

Testing on fastcharging/demand response EV charging.

PowerFlex Systems provides affordable large-scale electric vehicle (EV) charging solution for workplaces. They performed a demonstration at NREL's Flatirons Campus which ultimately led to NREL acquiring 127 EV chargers in 2019.