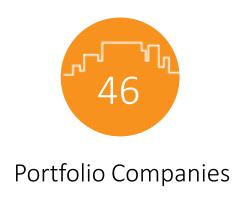

(IN<sup>2</sup>)

Launched in 2014 with an initial \$10 million commitment by the Wells Fargo Foundation, and expanded in 2017, the Wells Fargo Innovation Incubator (IN²) is now a \$50 million program supporting innovative technologies and innovators. The program is managed and run out of the National Renewable Energy Laboratory (NREL). IN² provides technical assistance that leverages the capabilities, facilities, equipment and the deep expertise that exists at NREL and the Donald Danforth Plant Science Center to help companies de-risk technologies and ease their path to market adoption and deployment. IN² also fosters the cleantech ecosystem through our Pipeline Partners awards program.



Technology Incubator



Channel Partner Awards Program



## IN<sup>2</sup> By the Numbers













**Channel Partners** 

## Demonstrations Help Conquer the Final Valley









Testing on fastcharging/demand response EV charging.



PowerFlex Systems provides affordable large-scale electric vehicle (EV) charging solution for workplaces. They performed a demonstration at NREL's Flatirons Campus which ultimately led to NREL acquiring 127 EV chargers in 2019.



Acquired by EDF Renewables in 2019.

# IN<sup>2</sup> Demonstrations/Field Tests in the Works

#### Turntide— Wells Fargo

 Currently exploring sites in Colorado near NREL

#### • NEXT Energy – Tavistock

Site chosen in tech building in Florida

#### UBiQD – NREL & Alliance Center

 Working out details for installation in NREL Café

#### STRATIS - Xcel Energy

 Working on an energy modeling project related to their IN<sup>2</