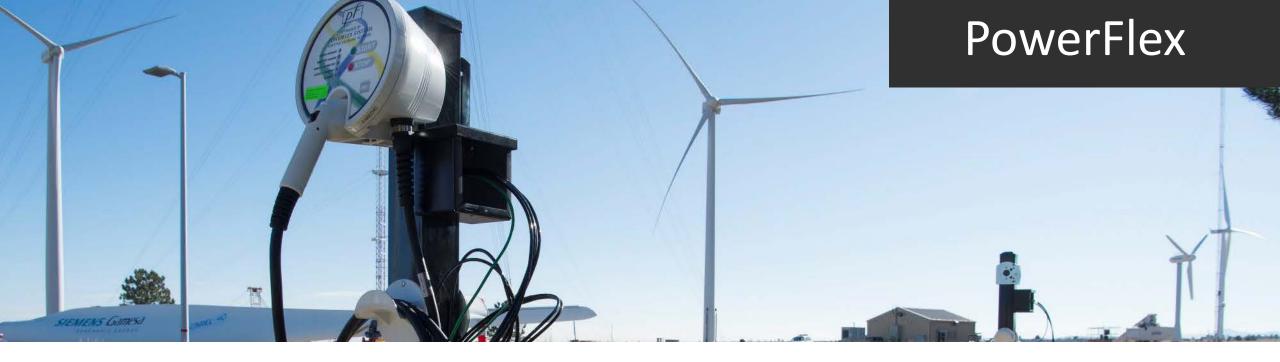

## Demonstrations Help Conquer the Final Valley

Testing on fastcharging/demand response EV charging.

PowerFlex Systems provides affordable large-scale electric vehicle (EV) charging solution for workplaces. They performed a demonstration at NREL's Flatirons Campus which ultimately led to NREL acquiring 127 EV chargers in 2019.

Acquired by EDF Renewables in 2019.