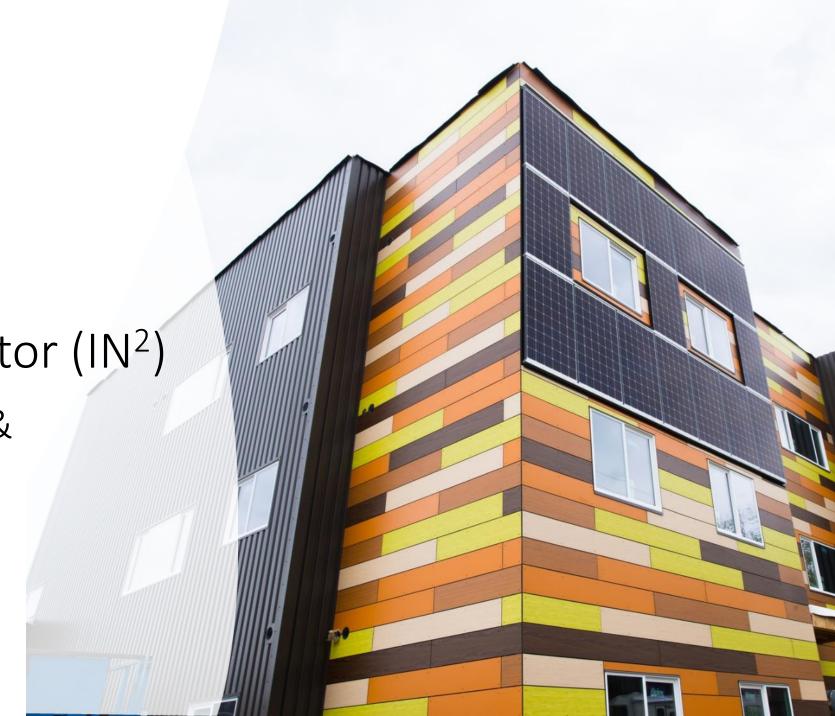

Wells Fargo Innovation Incubator (IN<sup>2</sup>)

Hard Tech Innovation & Commercialization

Ramsay Huntley

Wells Fargo November 17, 2020



### About the Wells Fargo Innovation Incubator (IN<sup>2</sup>)

Launched in 2014 with an initial \$10 million commitment by the Wells Fargo Foundation, and expanded in 2017, the Wells Fargo Innovation Incubator (IN²) is now a \$50 million program supporting innovative technologies and innovators. The program is managed and run out of the National Renewable Energy Laboratory (NREL). IN² provides technical assistance that leverages the capabilities, facilities, equipment and the deep expertise that exists at NREL and the Donald Danforth Plant Science Center to help companies de-risk technologies and ease their path to market adoption and deployment. IN² also fosters the cleantech ecosystem through our Pipeline Partners awards program.



Technology Incubator



Channel Partner Awards Prog