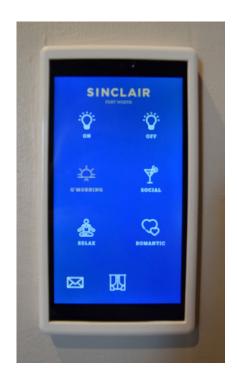

## Ivani Bluetooth Mesh Technology

- Bluetooth Mesh technologies provide a way for a multitude of devices to communicate with each other to manage a space on it's own. Some of their possibilities include:
  - Occupancy Detection
  - People Counting
  - Inventory Beacons
  - Geo- Fencing
- The availability of bluetooth products expands every day, making bluetooth the most flexible and cost effective product on the market