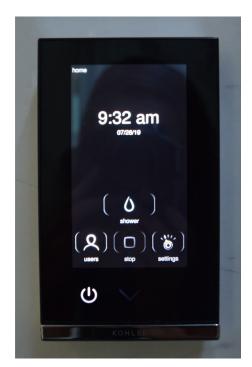

# Kohler DTV+ Digital Shower

- The Kohler Digital Shower will give the guests a *multi - sensory* experience by combining different aspects of water, light, sound, and steam.
- This shower can be controlled by Voice
  Activation or a PoE powered
  Touchscreen display that will allow
  you to change the exact water
  temperature that you desire.