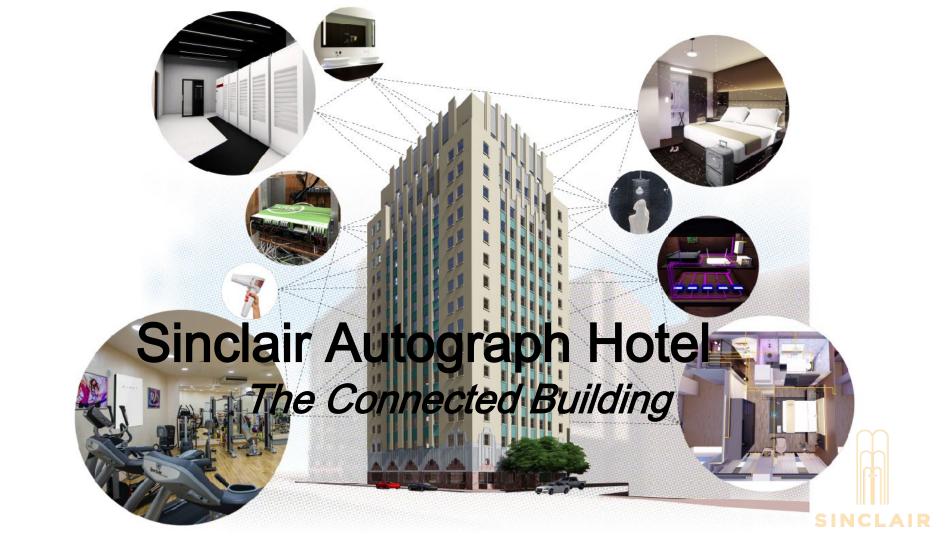

## Digital Building Key Components

Digital Electricity, Battery Storage, PoE Power, Sensing