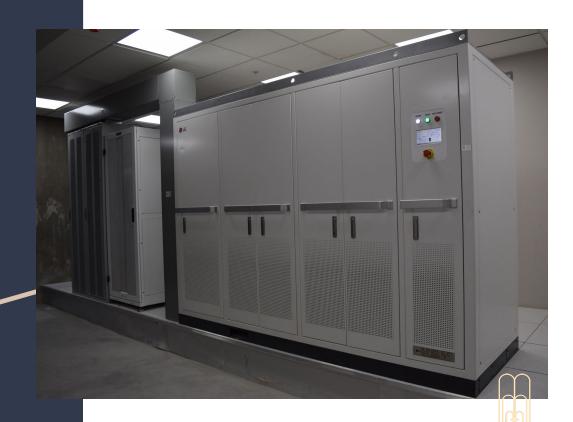

### Centralized Energy Storage System (ESS)

- For the first time in the world, a
  diesel generator used for
  emergency power backup will be
  replaced with a Lithium Ion
  Battery Pack
- Diesel generators are loud, unsafe, and require frequent maintenance
- Energy Storage Systems are already being used in Korea to shave peak loads, integrate with renewable energy solutions, and back up power for different applications.