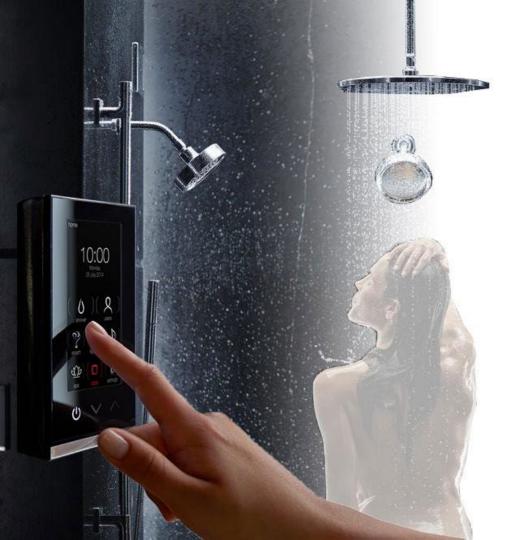

# Kohler DTV+ Digital Shower

- The Kohler Digital Shower will give the guests a *multi - sensory* experience by combining different aspects of water, light, sound, and steam.
- This shower can be controlled by Voice
  Activation or a PoE powered
  Touchscreen display that will allow
  you to change the exact water
  temperature that you desire.