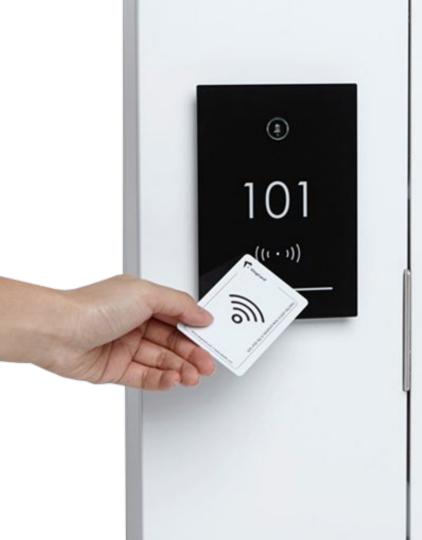

# Assa- Abloy Door Locks

Key features:

- Mobile Access Compatibility
- Wireless online compatibility
- RFID reader with improved reading distance
- Allow for access into room during absence
- Works with most door materials
- Minimalistic design allowed by electronics being placed inside the door