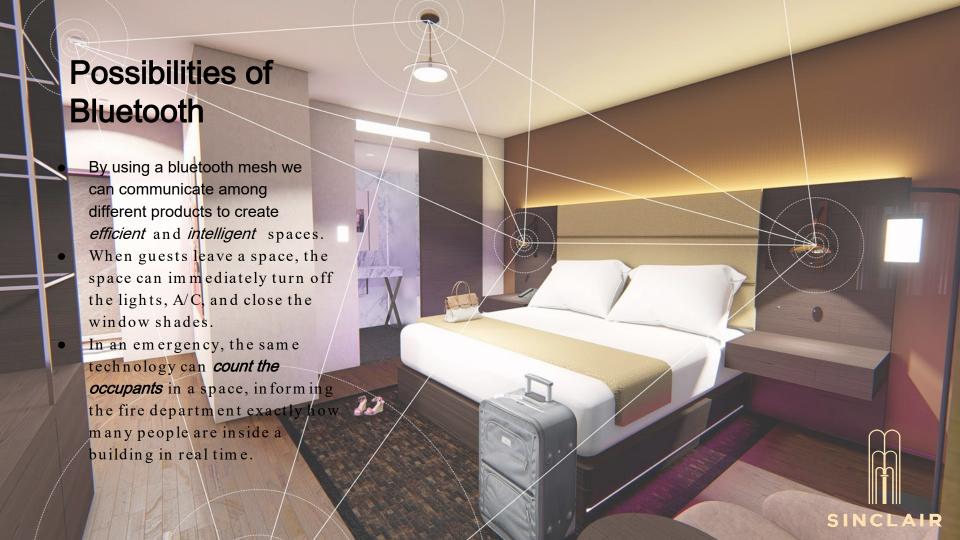

## Ivani Bluetooth Mesh Technology

- Bluetooth Mesh technologies provide a way for a multitude of devices to communicate with each other to manage a space on it's own. Some of their possibilities include:
  - Occupancy Detection
  - People Counting
  - Inventory Beacons
  - Geo- Fencing
- The availability of bluetooth products expands every day, making bluetooth the most flexible and cost effective product on the market