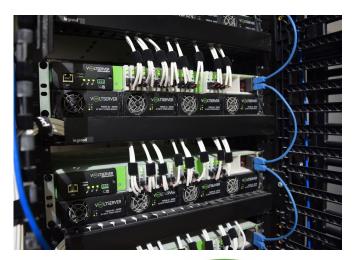

### **Digital Electricity**

- Sending *large amounts* of electricity over 18/2 cables in *packets*.
- Class 2 power that is safe to handle, eliminating the need for an electrician to install.
- Intelligent load shedding capabilities to distribute power based on priority in the event of a power outage.
- Allows for the removal of traditional A/C power