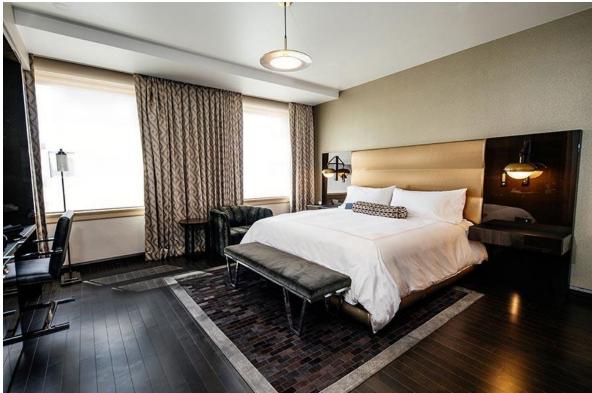

#### PoE Power Advances

- PoE or Power over Ethernet utilizes an ethernet cable to send both power and network communication.
- Cisco switches can now send up to 90W of power across a CAT 5 or 6 cable
- By powering devices this way, you're eliminating the AC/DC power conversion, and establishing devices on a network.
- Devices we're powering in the building include lighting, window shades and curtains, mini bars, smart mirrors, and door locks