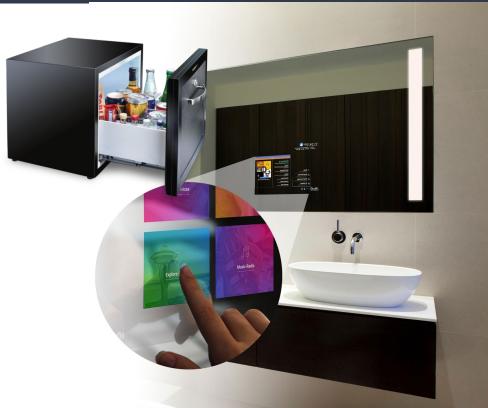

#### PoE Power Advances

- PoE or Power over Ethernet utilizes an ethernet cable to send both power and network communication.
- Cisco switches can now send up to 90W of power across a CAT 5 or 6 cable
- By powering devices this way, you're eliminating the AC/DC power conversion, and establishing devices on a network.
- Devices we're powering in the building include lighting, window shades and curtains, mini bars, smart mirrors, and door locks