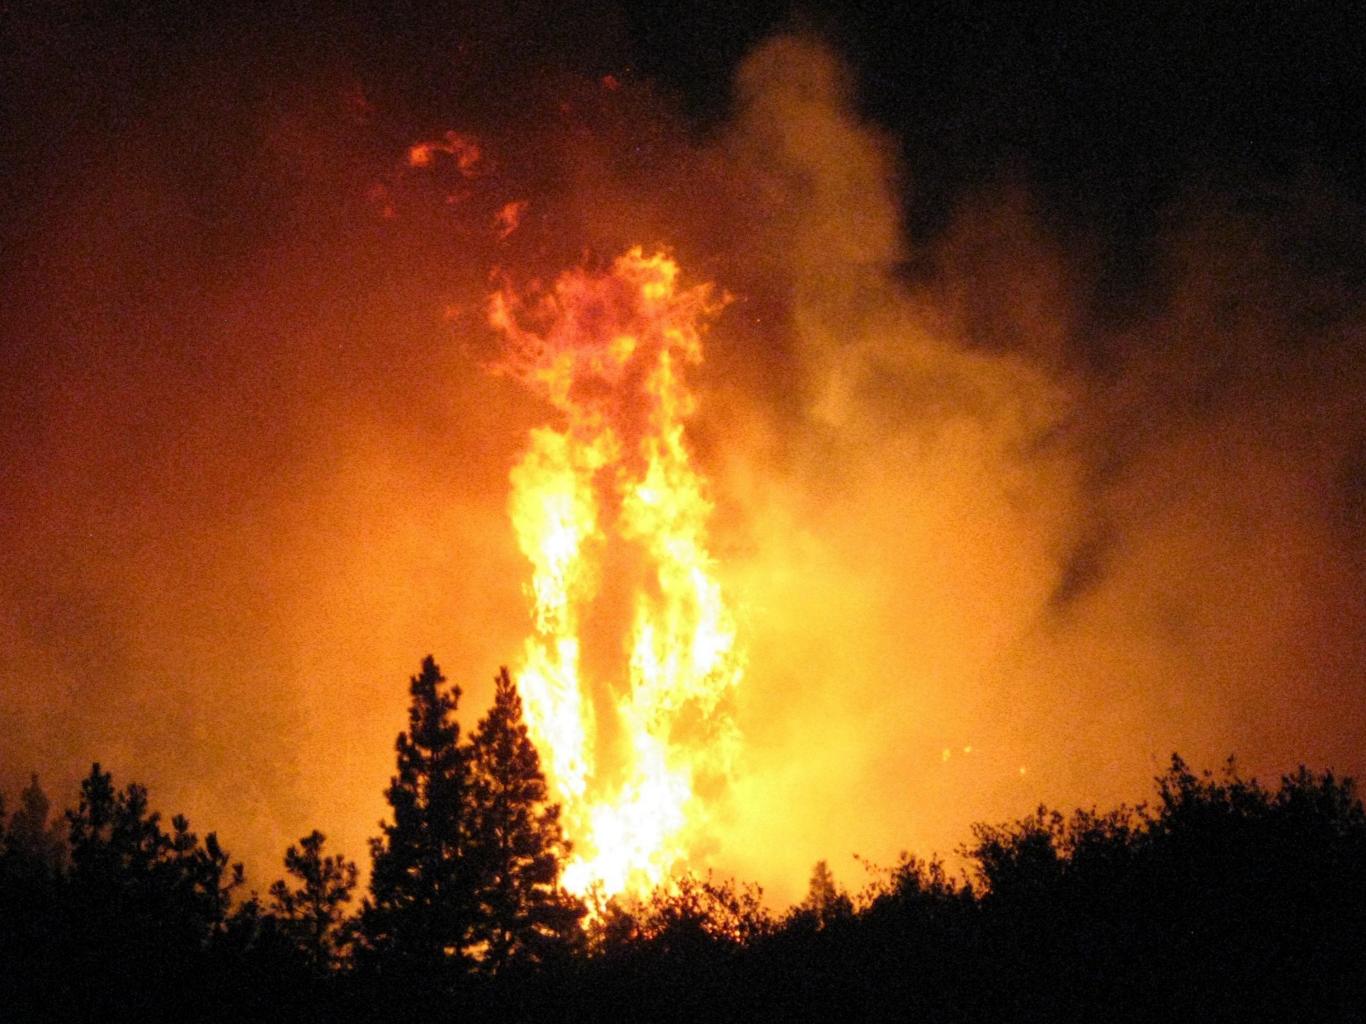

## Cayuse Mountain Fire

(August 2016)

 In 2016 The Cayuse Mt. Fire left its devastating mark on the Spokane reservation causing much damage to local wildlife and land. In recent history this was the first time a fire of this scale had effected the Spokane tribal government, community and local first responders. The Cayuse wild fire awoke the consciousness of the Spokane tribe and (SIHA) that the severity of wild fires due to environmental change will not stop and we must be prepared for the worst scenario.

#### THE SPOKESMAN-REVIEW

"We're delighted to bring this benefit to the reservation," Horan said. "Losing power during the fire was critical. Avista crews did an excellent job ... but they couldn't work in the fire hot spots. We were looking at the loss of facilities – all of our administrative capacity could have been wiped out." – Tim Horan, Executive Director of SIHA (The Spokesman Review)