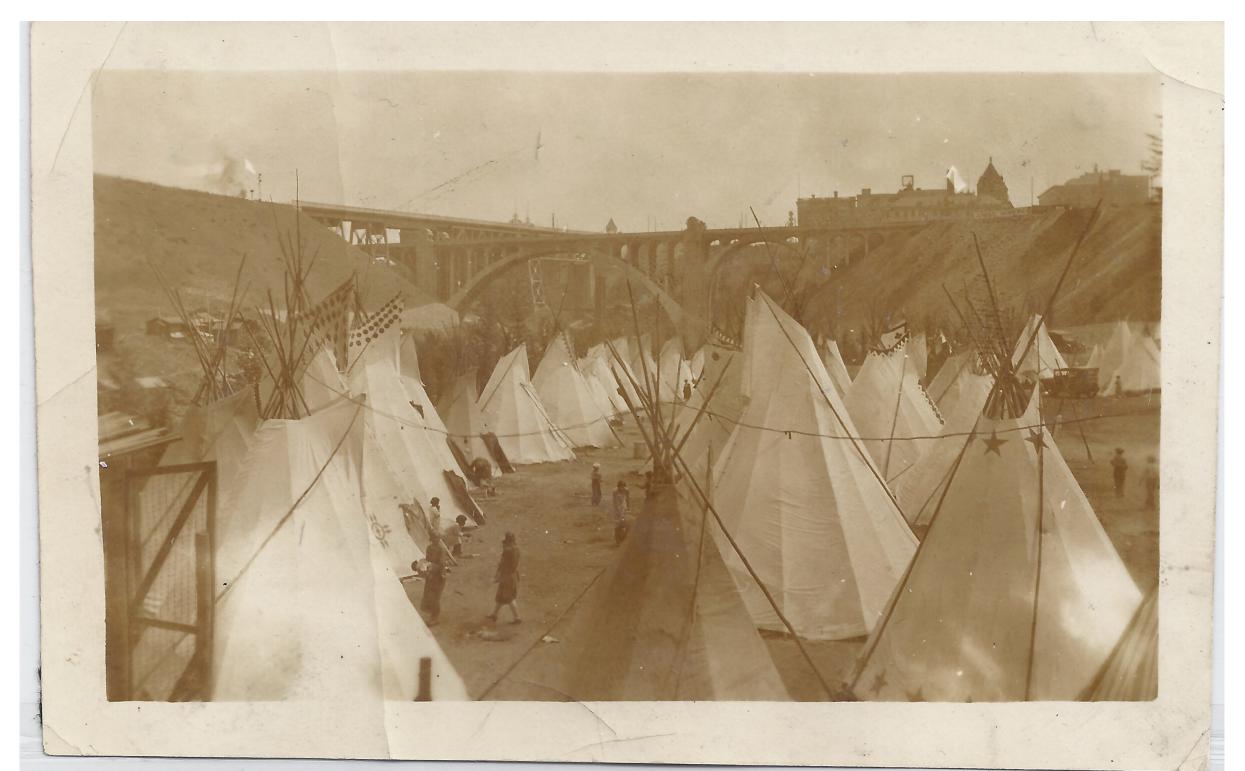

#### Children of the Sun

(Spokane Tribe of Indians)

(Peaceful Valley, Spokane, Washington) The Indian Congress of October 1925