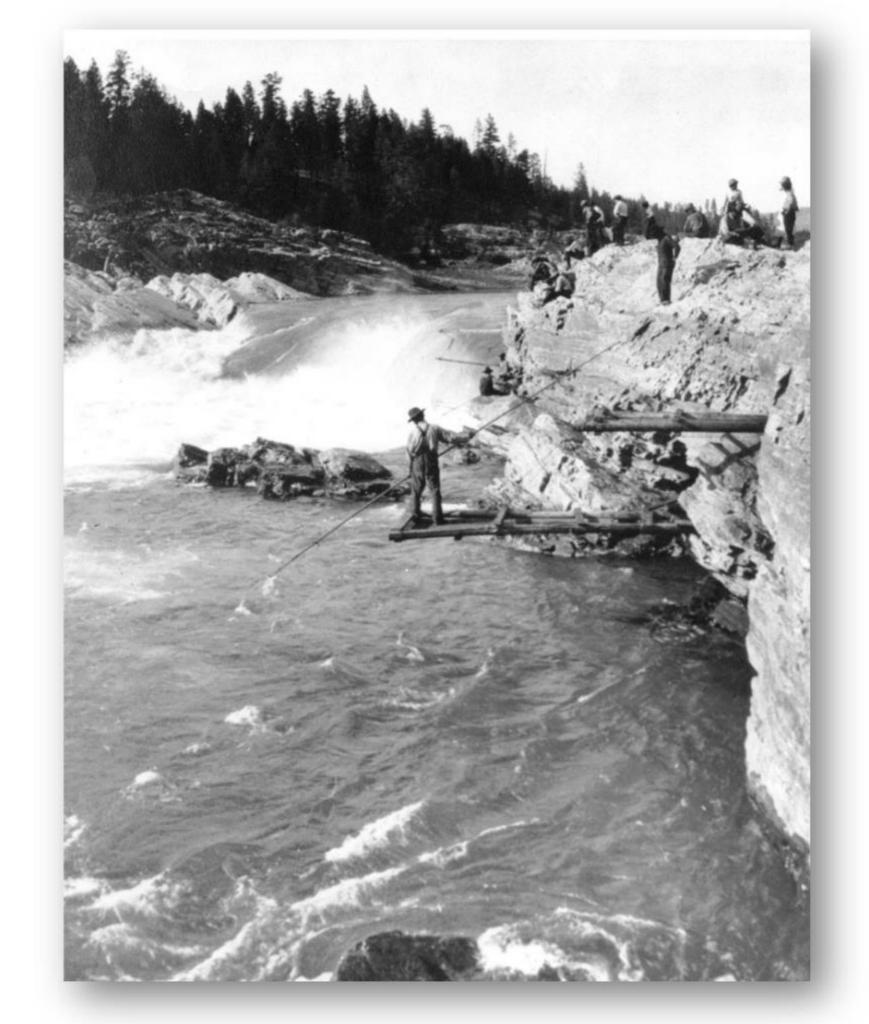

#### Spokane Tribe Of Indians

Spokane Tribe

of Indians

- In earlier times, the Spokane Tribe lived on, protected, and respected over 3 million acres of land. Tribal members fished the Spokane River, the Columbia River, and utilized the grand Spokane Falls as a gathering place of family and friends. The Spokane's lived along the river in three bands known as the Upper, Middle and Lower Spokane Indians. Traditional campsites were lived in depending upon the Seasons of the year.
- In January 1881, President Rutherford B. Hayes formally declared the Spokane Indian Reservation the new and smaller home of the Spokane Indians. The three bands of Indians were split up and some found new homes, which are now known as the Coeur d'Alene Indian Reservation, and the Flathead Indian Reservation. Today the Spokane Indian Reservation is 157,376 acres in size. As of May 2017, tribal membership includes 2879 people; we are strong and growing. We welcome you and thank you for wanting to learn more about the proud Children of the Sun.

(Below) Salmon Chief monument on the Spokane falls, Spokane Washington. http://spokanehistorical.org/items/show/508