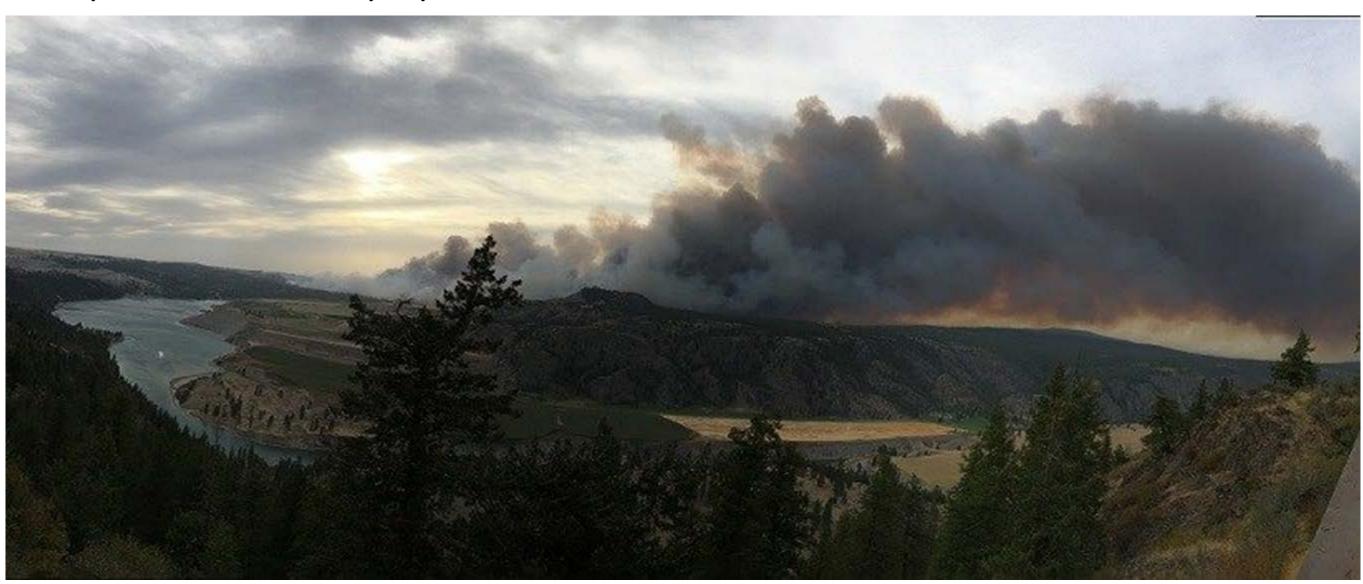

## Cayuse Mountain Fire

(August 2016)

 In 2016 The Cayuse Mt. Fire left its devastating mark on the Spokane reservation causing much damage to local wildlife and land. In recent history this was the first time a fire of this scale had effected the Spokane tribal government, community and local first responders. The Cayuse wild fire awoke the consciousness of the Spokane tribe and (SIHA) that the severity of wild fires due to environmental change will not stop and we must be prepared for the worst scenario.