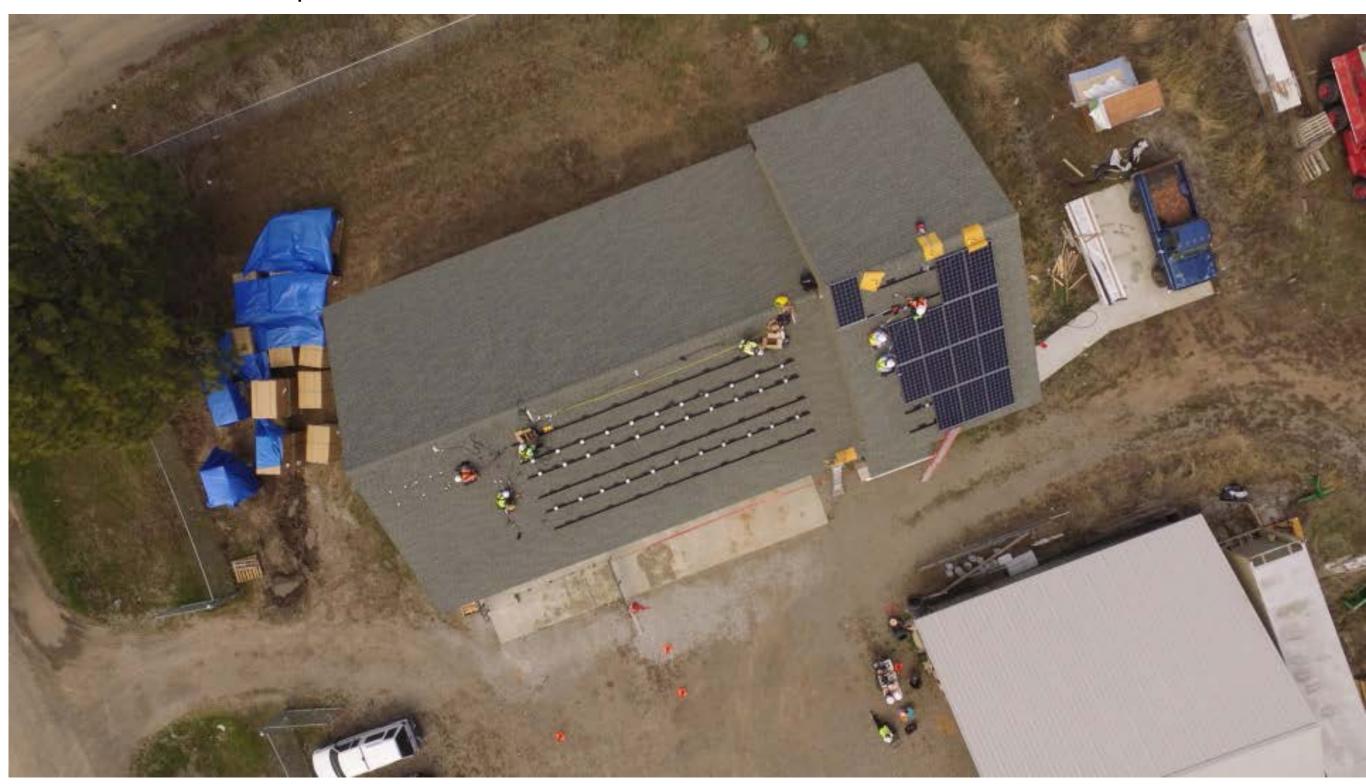

### Plan of Action

- Working with tribal and housing partners fund \$ 2.13 Million dollars with grant and tax credit investments.
  - DOE matching grant for renewable energy for Indian lands
  - Tax Credit Investor
  - Wells Fargo Foundation
  - GRID Alternative Tribal Solar Accelerator Fund
- Install PV solar panels on 29 homes and 9 essential tribal buildings.
- Move Spokane Tribe to energy sovereignty.
- Provide affordable clean energy.
- jobs
- Blueprint for a second phase COSSI II

#### **Community Impact**

- Operations and Maintenance (O&M) contracted to Spokane Tribe's Sovereign Power entity.
- Train 6-8 tribal members.
- Create opportunity up to 4 Tribal member jobs.
- Lower energy bills for tribe.
- Change the status quo on renewable energy.