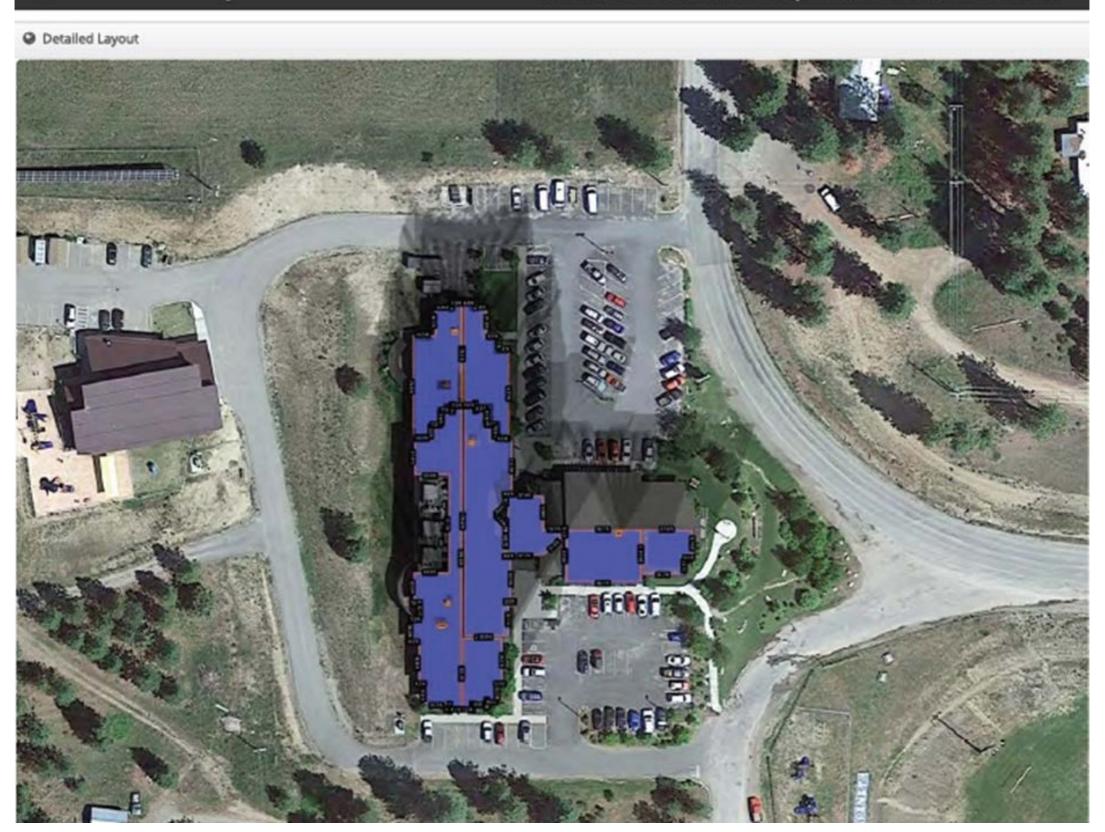

# Spokane Tribal Administration Building, Wellpinit WA (245.1 kW)

**O**HelioScope

Annual Production Report produced by Bjorn Johnson

#### SIHA Office and campus 2019

SIHA Force account and Weatherization Shop 2019

### SIHA Force account and Weatherization Shop 2019

SIHA Campus and Elder/Senior Housing 2019