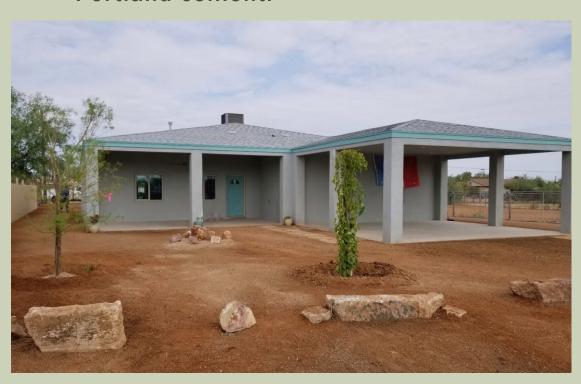

## **COMPLETED PROJECTS**

- Demonstration Home
  - Built with Tribal Labor EF Block (approx. R-40 Insulation) for sell to Tribal Members on the Reservation. EF Block is re-cycled foam and Portland cement.