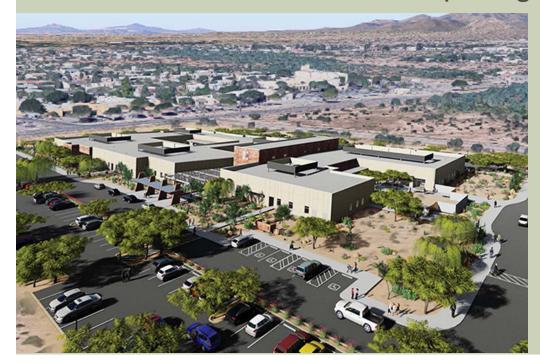

## AERIAL MAP OF PROJECT LOCATION

### **FUTURE PLANS**

- 105,000 square foot Health Building II
  - 100 % construction documents are complete
  - Project is out to bid with construction to begin in March 2019
  - Expected completion of this LEED Silver Complex by start of 2021 and includes a solar covered parking structure budget of \$600,000.