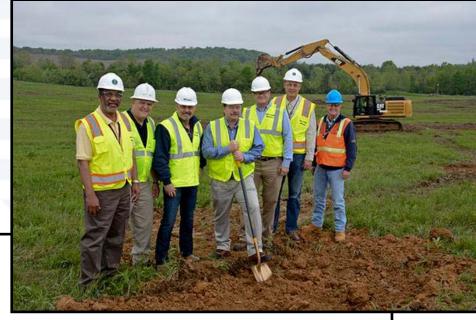

None.



# DEPUTY DESIGNATED FEDERAL OFFICIAL PRESENTATION

Joel Bradburne, Site Lead U.S. Department of Energy

Portsmouth Site Specific Advisory Board October 6, 2016





- Safety
- Plant Updates
  - X-326 & X-333 Deactivation
  - On-Site Waste Disposal Facility (OSWDF)
  - Land Transfer
- Community Outreach
- Upcoming Events



#### **D&D Safety Update**

As of 9/25/16, worked 183 days without a lost time incident.

As of 9/25/16, five recordable injuries in CY 2016.

As of 9/25/16, eight recordable injuries in FY 2016.

## YOU are the KEY to SAFETY!



## **PORTS Integrated Baseline**

#### **Next 5 Years**





### Deactivation of - X-326 & X-333





## **Prepping the Old Range for OSWDF**



142,540 lbs. of scrap metal sent to SODI to be recycled.





## **OSWDF Groundbreaking**







## **OSWDF Update**





**Sediment Pond as of 9-20-16** 













# Deactivation of the X-626Recirculating Cooling Water Facility









## **RCRA Waste Management at PORTS**





## **Major Sampling Effort Concluded**











### **Property Transfer**

- SODI has delivered a formal request for approximately 80 acres of property.
- DOE has formally agreed to pursue transfer
- Environmental baseline survey complete
- Transfer on schedule for spring 2017
- Property appraisal in development by EMCBC





## **Environmental Remediation**

| X-627 | X-623 | X-624 |
|-------|-------|-------|
|       |       |       |
| X-622 |       |       |

The totals from March 29, 2011 (FBP Contract) through August 2016 are:

Treated 170 Million Gallons of groundwater Removed 1872.3 pounds o