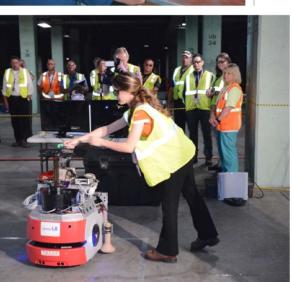

### Robotic Technologies Test Bed

Portsmouth Deactivation and Decommissioning Project

### "The Challenge"

- Demonstrate relevancy and utility of robotic
   technologies to catalyze the Science of Safety initiative
- Key Features
  - Worker safety
  - Work performance
  - Relevant technologies
  - Field demonstrations
  - Workforce engagement
  - Utility
  - Workers operation
  - Complete by summer's end