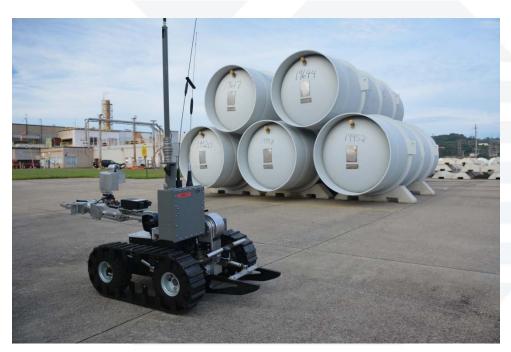

### Robotic Technologies Test Bed

Portsmouth Deactivation and Decommissioning Project

### "The Challenge"

- Demonstrate relevancy and utility of robotic
   technologies to catalyze the Science of Safety initiative
- Key Features
  - Worker safety
  - Work performance
  - Relevant technologies
  - Field demonstrations
  - Workforce engagement
  - Utility
  - Workers operation
  - Complete by summer's end

- 4 days
- 24 robots
- 30 USW/FBP workers
- 11 expert roboticists and technologists
  - o 2 DOE national labs
  - o 2 other federal labs
  - o 2 not-for-profits
  - 5 universities