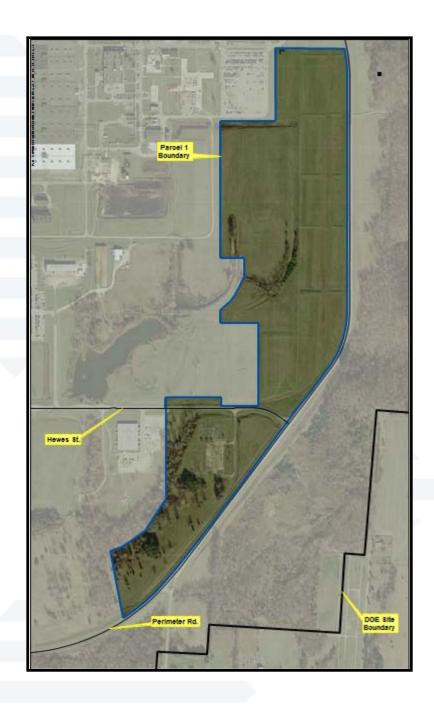

### **Property Transfer**

- SODI has delivered a formal request for approximately 80 acres of property.
- DOE has formally agreed to pursue transfer
- Environmental baseline survey complete
- Transfer on schedule for spring 2017
- Property appraisal in development by EMCBC