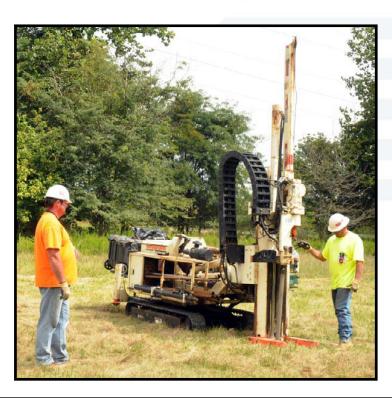

On-Site Waste Disposal Facility (OSWDF)
  - Land Transfer
- Community Outreach
- Upcoming Events



#### **D&D Safety Update**

As of 9/25/16, worked 183 days without a lost time incident.

As of 9/25/16, five recordable injuries in CY 2016.

As of 9/25/16, eight recordable injuries in FY 2016.

## YOU are the KEY to SAFETY!



## **PORTS Integrated Baseline**

#### **Next 5 Years**





### Deactivation of - X-326 & X-333





## **Prepping the Old Range for OSWDF**



142,540 lbs. of scrap metal sent to SODI to be recycled.





## **OSWDF Groundbreaking**







## **OSWDF Update**





**Sediment Pond as of 9-20-16** 













# Deactivation of the X-626Recirculating Cooling Water Facility









## **RCRA Waste Management at PORTS**





## **Major Sampling Effort Concluded**











### **Property Transfer**

- SODI has delivered a formal request for approximately 80 acres of property.
- DOE has formally agreed to pursue transfer
- Environmental baseline survey complete
- Transfer on schedule for spring 2017
- Property appraisal in development by EMCBC





## **Environmental Remediation**

| X-627 | X-623 | X-624 |
|-------|-------|-------|
|       |       |       |
| X-622 |       |       |

The totals from March 29, 2011 (FBP Contract) through August 2016 are:

Treated 170 Million Gallons of groundwater Removed 1872.3 pounds of Trichloroethylene (TCE)

|