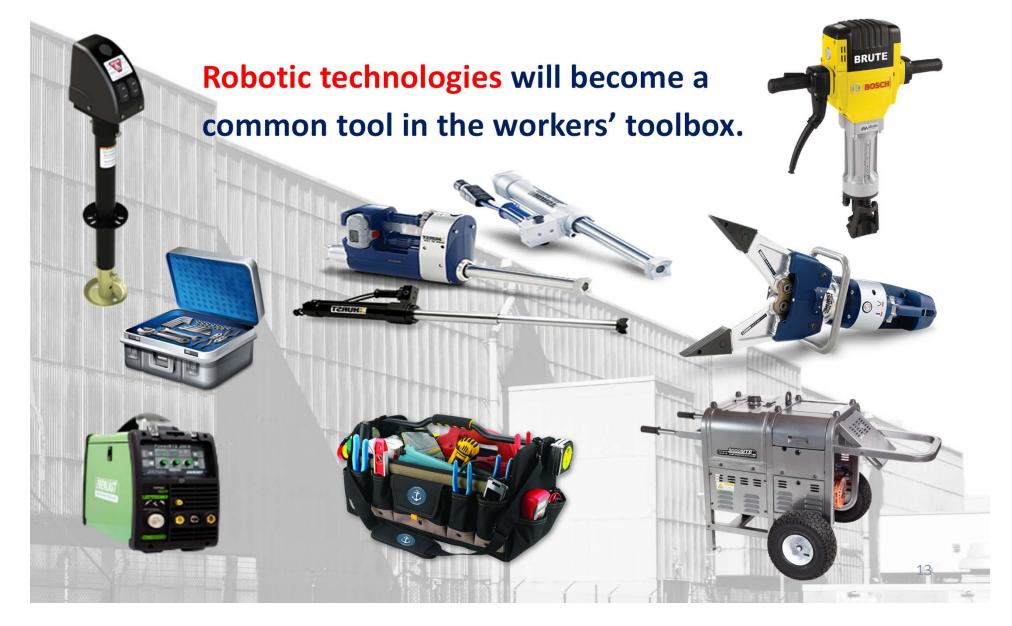

### New Tools of the Trade

#### **Next-Generation PPE**

Smart robotic PPE will become as common as hard hats, safety glasses, ear plugs, high-visibility vests, filtered masks, steel-toed shoes, and gloves.