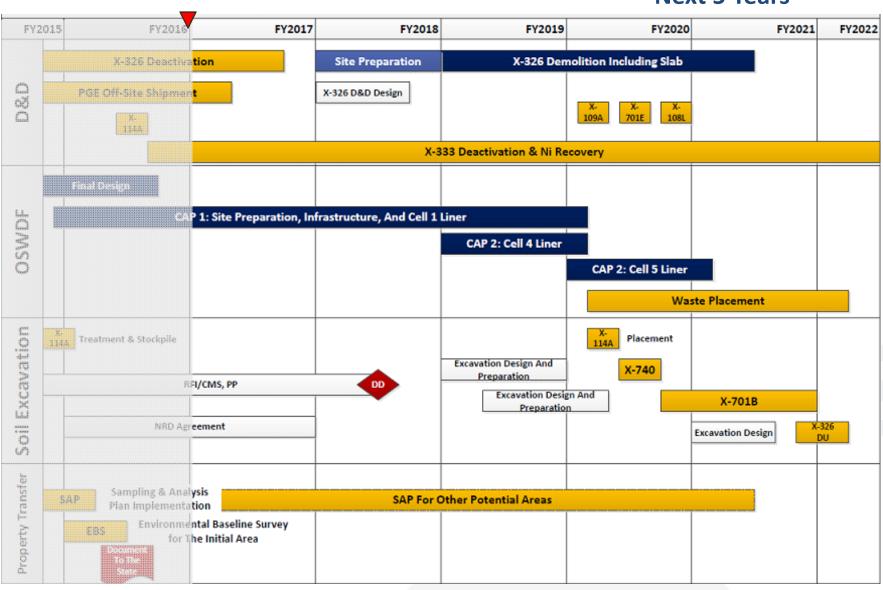

at our by-laws and streamline them. Therefore, I just want you to be aware that we will be working on those.

Berry: adjourned

**Next Meeting:** November 3, 2016

Action Items: None.



# DEPUTY DESIGNATED FEDERAL OFFICIAL PRESENTATION

Joel Bradburne, Site Lead U.S. Department of Energy

Portsmouth Site Specific Advisory Board October 6, 2016





- Safety
- Plant Updates
  - X-326 & X-333 Deactivation
  - On-Site Waste Disposal Facility (OSWDF)
  - Land Transfer
- Community Outreach
- Upcoming Events



#### **D&D Safety Update**

As of 9/25/16, worked 183 days without a lost time incident.

As of 9/25/16, five recordable injuries in CY 2016.

As of 9/25/16, eight recordable injuries in FY 2016.

## YOU are the KEY to SAFETY!



## **PORTS Integrated Baseline**

#### **Next 5 Years**





### Deactivation of - X-326 & X-333





## **Prepping the Old Range for OSWDF**



142,540 lbs. of scrap metal sent to SODI to be recycled.





## **OSWDF Groundbreaking**







## **OSWDF Update**





**Sediment Pond as of 9-20-16** 













# Deactivation of the X-626Recirculating Cooling Water Facility









## **RCRA Waste Management at PORTS**





## **Major Sampling Effort Concluded**











### **Property Transfer**

- SODI has delivered a formal request for approximately 80 acres of property.
- DOE has formally agreed to pursue transfer
- Environmental baseline survey complete
- Transfer on schedule for spring 2017
- Property appraisal in development by EMCBC





## **Environmental Remediation**

| X-627 | X-623 | X-624 |
|-------|-------|-------|
|       |