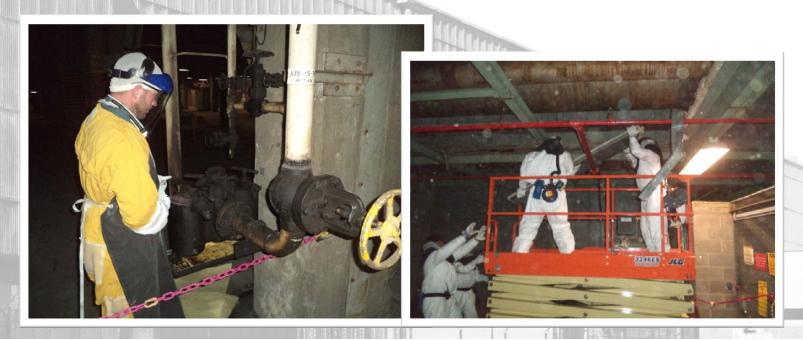

#### **Next-Generation PPE**

Smart robotic PPE will become as common as hard hats, safety glasses, ear plugs, high-visibility vests, filtered masks, steel-toed shoes, and gloves.

## NOTICE

**PROPER PERSONAL** PROTECTIVE EQUIPMENT REQUIRED IN THIS AREA **AUTHORIZED PERSONNEL ONLY** 

### New Tools of the Trade