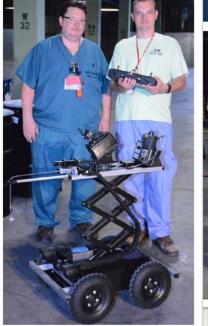

### Robotic Technologies Test Bed

Portsmouth Deactivation and Decommissioning Project

### "The Challenge"

- Demonstrate relevancy and utility of robotic
   technologies to catalyze the Science of Safety initiative
- Key Features
  - Worker safety
  - Work performance
  - Relevant technologies
  - Field demonstrations
  - Workforce engagement
  - Utility
  - Workers operation
  - Complete by summer's end