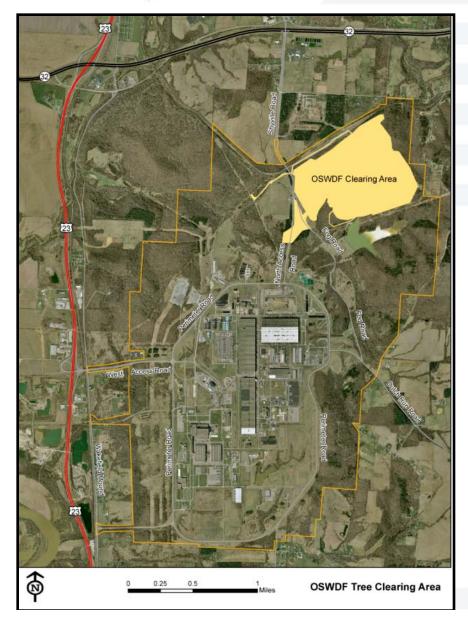

## **Prepping the Old Range for OSWDF**

142,540 lbs. of scrap metal sent to SODI to be recycled.