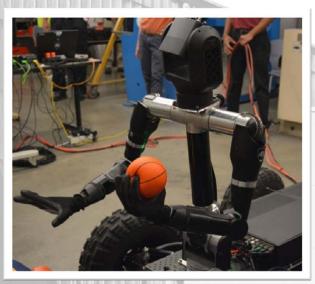

#### Presentation-Robotics Technology- Marty Reibold, Fluor-BWXT:

- Science of Safety Initiative
- Science of Safety
- Robotic Technology Thrust
- What is a ROBOT?
- Robotic Technologies Test Bed
- "The Challenge"
- By the numbers...
- Collaborators
- Next-Generation PPE
- New Tools of the Trade

### "The Challenge"

- Demonstrate relevancy and utility of robotic
   technologies to catalyze the Science of Safety initiative
- Key Features
  - Worker safety
  - Work performance
  - Relevant technologies
  - Field demonstrations
  - Workforce engagement
  - Utility
  - Workers operation
  - Complete by summer's end

- 4 days
- 24 robots
- 30 USW/FBP workers
- 11 expert roboticists and technologists
  - o 2 DOE national labs
  - o 2 other federal labs
  - o 2 not-for-profits
  - 5 universities