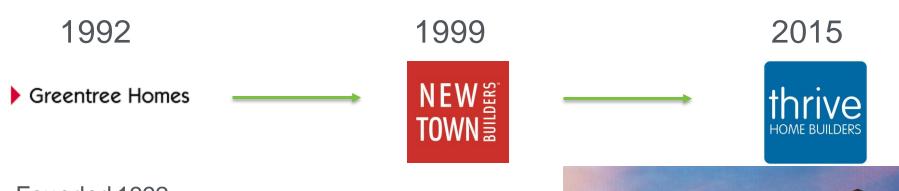

# Background - The History

U.S. DEPARTMENT OF ENERGY

Energy Efficiency & Renewable Energy

Founded 1992

- Greentree Homes
- New Town Builders Established 1999
  - New Urbanist Building Style
  - Community Development
- Thrive Home Builders Established 2015
  - Mission Driven to be an Innovative Market Leader
  - Efficient \* Healthy \* Local