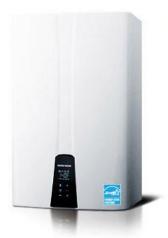

#### Hot Water Distribution

#### NPE-240A

- ½" gas pipe capable up to 24'
- Field convertible gas system
- Ultra condensing efficiency
- Dual stainless steel heat exchangers
- Low NOx emissions (≤ 20ppm)
- SCH 40, 2" venting up to 60'
- Cascading capable