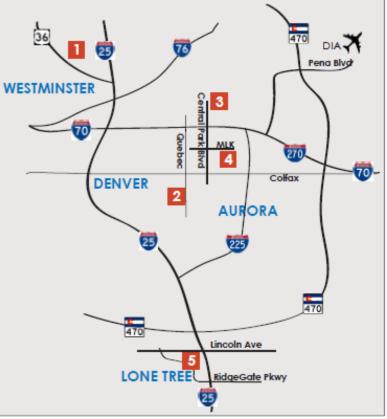

#### **Multifamily Product - Townhomes**

- Stapleton Central Park Rows
- Stapleton Bluff Lake Rows
- Stapleton Sand Creek Rows
- Stapleton Income Qualified
- Ridgegate Rows
  Optional Zero Energy

HERS MID 50s HERS MID 50s HERS MID 40s HERS MID 30s HERS MID 30s HERS Below 10

#### Single Family Detached

- Solaris III
- Vita
- Hyland Village \_

Flatiron and Solaris Series

- Lowry \_
  - Courtyard and Parkside
- **ZEN 2.0**
- Panacea