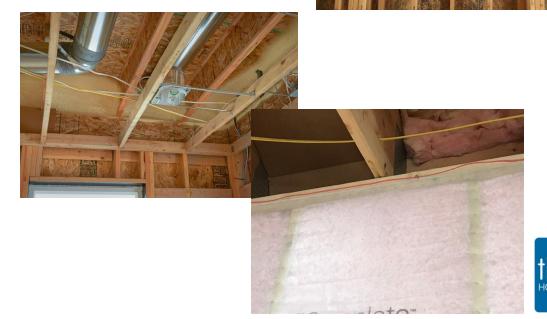

# **Technical Strategies**

Energy Efficiency & Renewable Energy

Thermal Envelope

- Double 2x4 Wall, R-40

#### Air Sealing

- Energy Complete
- Foam Sealed Rim Joist

# **Technical Strategies**

Energy Efficiency & Renewable Energy

12. 1

**CR** 

**GLP1118** 