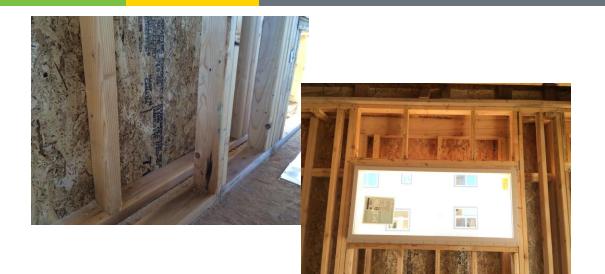

# **Technical Strategies**

Energy Efficiency & Renewable Energy

Thermal Envelope

- Double 2x4 Wall, R-40

#### Air Sealing

- Energy Complete
- Foam Sealed Rim Joist

# **Technical Strategies**

Energy Efficiency & Renewable Energy

12. 1

**CR** 

**GLP1118** 

#### IAP Documentation