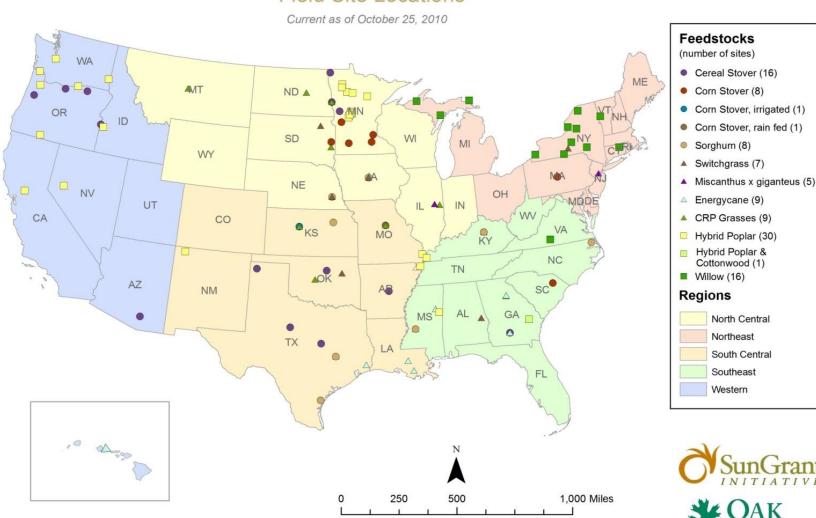

### Representative dataset

Representative CRP Dataset on Yield Results

 Reported species composition is also reported in project Biomass Library (Victor Walker), Tuesday, 9:45 am in FSL session.