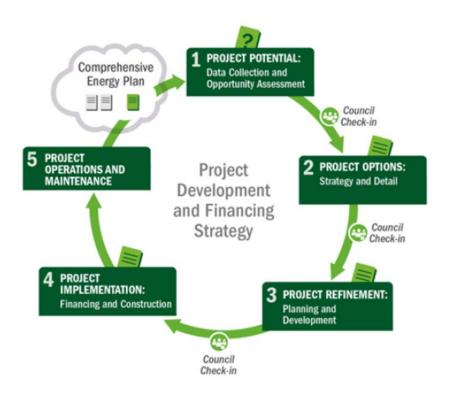

#### ENERGY DEVELOPMENT ASSISTANCE TOOL

The Energy Development Assistance tool provides information for Tribes about federal grant, Ioan, and technical assistance programs available from more than 10 federal agencies to support energy development and deployment in Indian Country and Alaska Native villages.