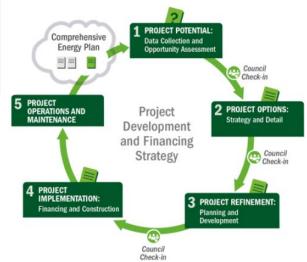

#### ENERGY DEVELOPMENT ASSISTANCE TOOL

The Energy Development Assistance tool provides information for Tribes about federal grant, Ioan, and technical assistance programs available from more than 10 federal agencies to support energy development and deployment in Indian Country and Alaska Native villages.