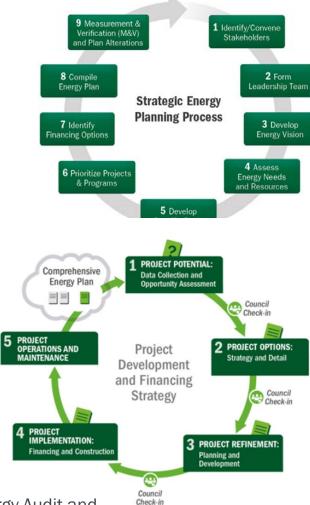

#### ENERGY DEVELOPMENT ASSISTANCE TOOL

The Energy Development Assistance tool provides information for Tribes about federal grant, Ioan, and technical assistance programs available from more than 10 federal agencies to support energy development and deployment in Indian Country and Alaska Native villages.