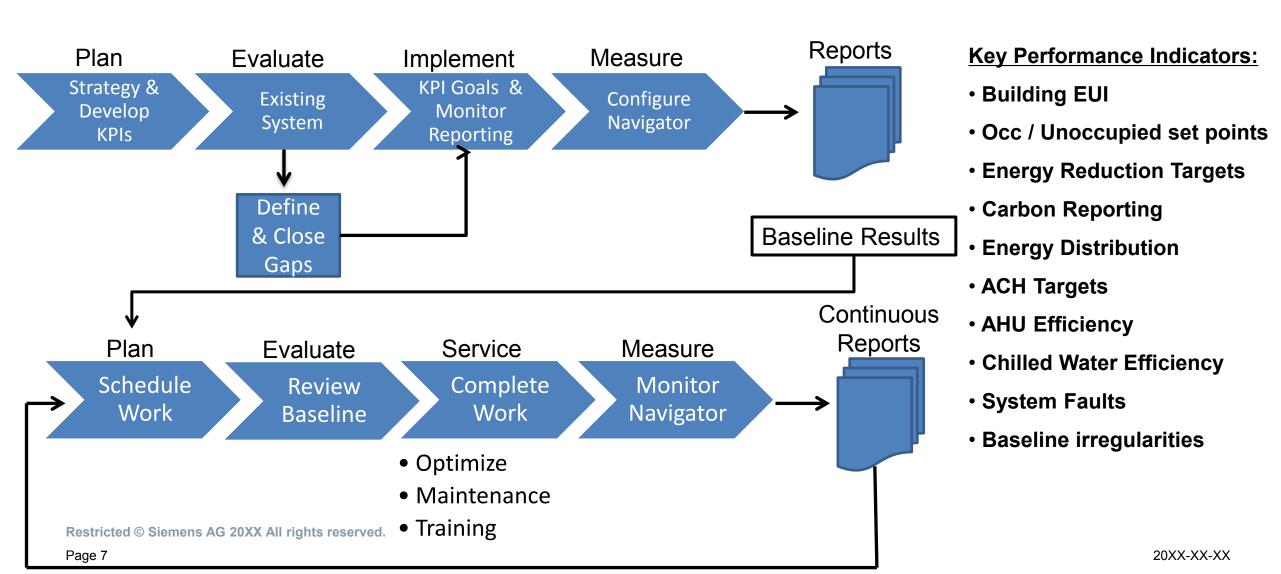

toring
Navigator – Cloud Analytics
JACO Reporting
Sustainability Reporting
Energy Star Management



Restricted © Siemens AG 20XX All rights reserved.

Page 5



## Data Collection – Approach Bottom → Top



### **5 Keys to Success**

#### 1. Connect:

Allow data to be extracted from systems, equipment and sensing devices

#### 2. Collect:

Centralize data from multiple systems / sources – Leverage Existing infrastructure

### 3. Analyze:

People & Technology use data to generate actionable information

#### **Drive Savings**

### 4. Optimize:

People & technology enhance systems and operations based on actionable information

#### 5. Communicate:

"Report" transparent results to various users

Restricted © Siemens AG 20XX All rights reserved.



### **Define Metrics – Follow a Process**





# What's Next – Development & Partnerships



**Corporate Headquarters** 



**On-Site With Building Owners** 



**Local Branch Offices** 



20XX-XX-XX



## **Questions**





David Kopczynski Account Executive Siemens

+1 (206) 683-2525 David.Kopczynski@siemens.com

Restricted © Siemens AG 20XX All rights reserved.

Page 9 20XX-XX-XX