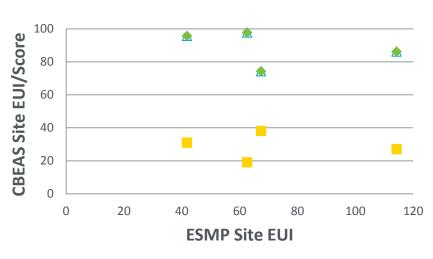

## **Progress and Accomplishments**

**Discoveries**: Small Commercial very unique building types not fitting into CBECS categories; Many municipals buildings may take significant capital upgrades to realize energy savings; Building age is not an indicator of energy savings.