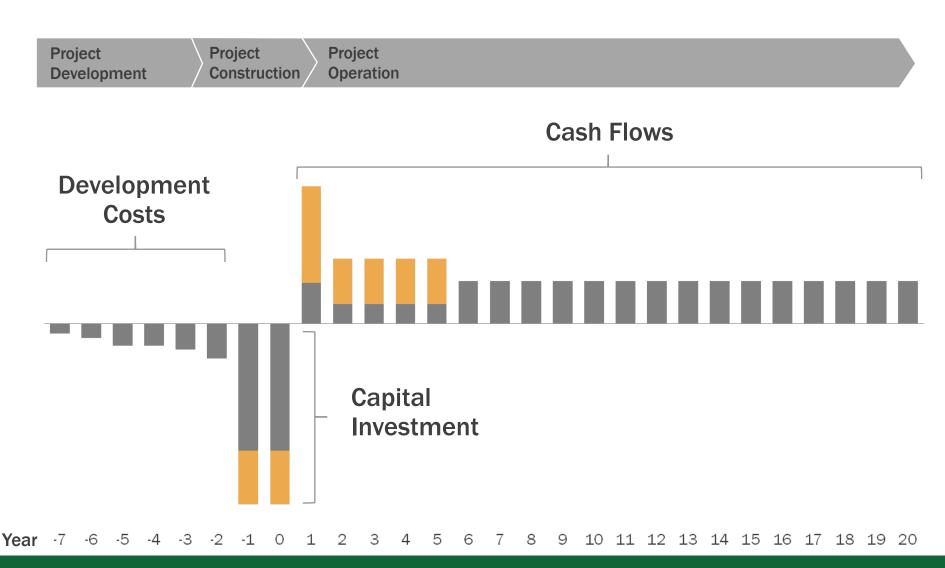

#### **DOE OFFICE OF INDIAN ENERGY**

# Renewable Energy Project Financing

Colton Heaps
National Renewable Energy Laboratory







# What is a "Project"?







# What is a "Project"?





## **Finance Options**



### **Federal Tax Incentives**

- Production Tax Credit (PTC)
- Investment Tax Credit (ITC)
- Modified Accelerated Cost Recovery System (MACRS) and bonus depreciation



## Third-Party (i.e. Tax Equity) vs. Tribal Ownership

#### <u>Tribal Owned (Without Incentives)</u>

| Metric                        | Base         |
|-------------------------------|--------------|
| Annual Energy                 | 37,230,428   |
| PPA price                     | 25.36 ¢/kW   |
| LCOE Nominal                  | 27.22 ¢/kW   |
| LCOE Real                     | 22.11 ¢/kW   |
| Internal rate of return (%)   | 12.00 %      |
| Minimum DSCR                  | 3.36         |
| Net present value (\$)        | \$ 2,386,955 |
| Calculated ppa escalation (%) | 1.00 %       |
| Calcul