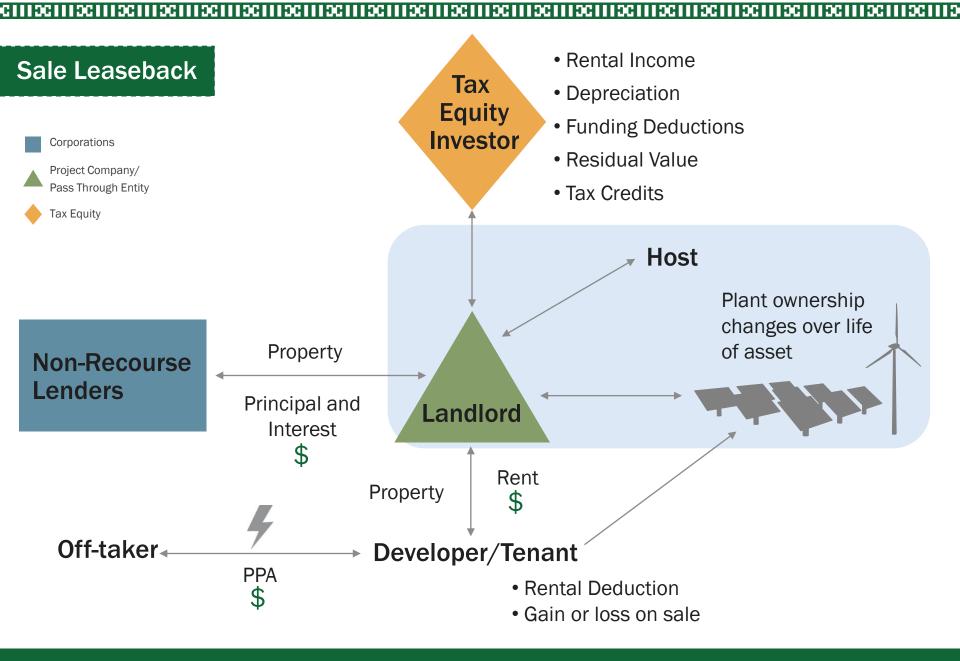

# Third-Party Owned (With Incentives)

| Metric                        | Base         |
|-------------------------------|--------------|
| Annual Energy                 | 37,230,428   |
| PPA price                     | 22.62 ¢/kW   |
| LCOE Nominal                  | 13.55 ¢/kW   |
| LCOE Real                     | 11.00 ¢/kW   |
| Internal rate of return (%)   | 21.11%       |
| Minimum DSCR                  | 1.57         |
| Net present value (\$)        | \$ 6,525,698 |
| Calculated ppa escalation (%) | 1.60 %       |
| Calculated debt fraction (%)  | 50.00 %      |
| Capacity Factor               | 21.3 %       |
| First year kWhac/kWdc         | 1,862        |
| System performance factor (%) | 0.82         |



## **Finance Options**





## **Capital Structure with Tax Equity**





# **Capital Structure with Tax Equity**