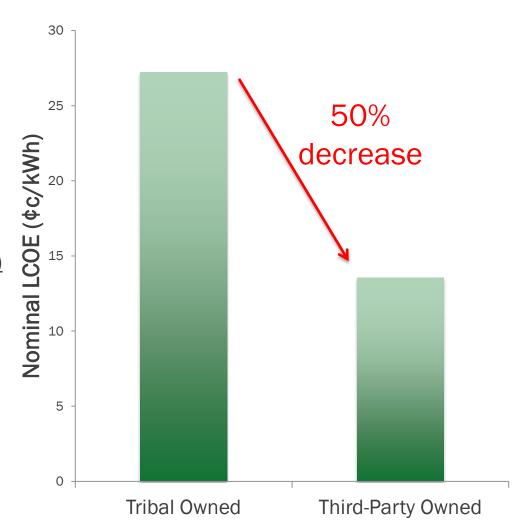

## Third-Party (i.e. Tax Equity) vs. Tribal Ownership

#### <u>Tribal Owned (Without Incentives)</u>

| Metric                        | Base         |
|-------------------------------|--------------|
| Annual Energy                 | 37,230,428   |
| PPA price                     | 25.36 ¢/kW   |
| LCOE Nominal                  | 27.22 ¢/kW   |
| LCOE Real                     | 22.11 ¢/kW   |
| Internal rate of return (%)   | 12.00 %      |
| Minimum DSCR                  | 3.36         |
| Net present value (\$)        | \$ 2,386,955 |
| Calculated ppa escalation (%) | 1.00 %       |
| Calculated debt fraction (%)  | 50.00 %      |
| Capacity Factor               | 21.3 %       |
| First year kWhac/kWdc         | 1,862        |
| System performance factor (%) | 0.82         |

#### Third-Party Owned (With Incentives)

| Metric                        | Base         |
|-------------------------------|--------------|
| Annual Energy                 | 37,230,428   |
| PPA price                     | 22.62 ¢/kW   |
| LCOE Nominal                  | 13.55 ¢/kW   |
| LCOE Real                     | 11.00 ¢/kW   |
| Internal rate of return (%)   | 21.11%       |
| Minimum DSCR                  | 1.57         |
| Net present value (\$)        | \$ 6,525,698 |
| Calculated ppa escalation (%) | 1.60 %       |
| Calculated debt fraction (%)  | 50.00 %      |
| Capacity Factor               | 21.3 %       |
| First year kWhac/kWdc         | 1,862        |
| System performance factor (%) | 0.82         |