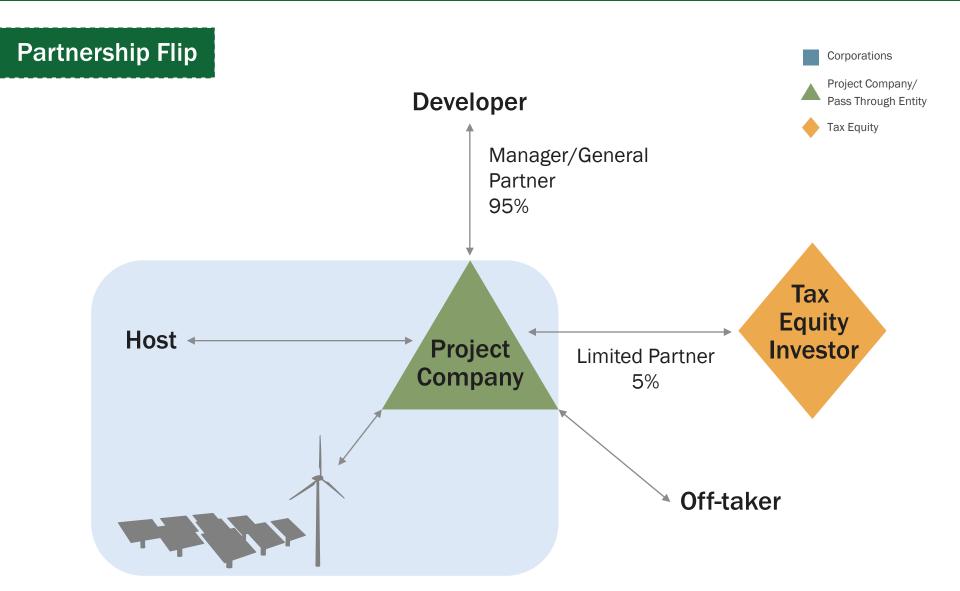

m performance factor (%) | 0.82         |

#### Third-Party Owned (With Incentives)

| Metric                        | Base         |
|-------------------------------|--------------|
| Annual Energy                 | 37,230,428   |
| PPA price                     | 22.62 ¢/kW   |
| LCOE Nominal                  | 13.55 ¢/kW   |
| LCOE Real                     | 11.00 ¢/kW   |
| Internal rate of return (%)   | 21.11%       |
| Minimum DSCR                  | 1.57         |
| Net present value (\$)        | \$ 6,525,698 |
| Calculated ppa escalation (%) | 1.60 %       |
| Calculated debt fraction (%)  | 50.00 %      |
| Capacity Factor               | 21.3 %       |
| First year kWhac/kWdc         | 1,862        |
| System performance factor (%) | 0.82         |



## **Finance Options**





## **Capital Structure with Tax Equity**





# **Capital Structure with Tax Equity**