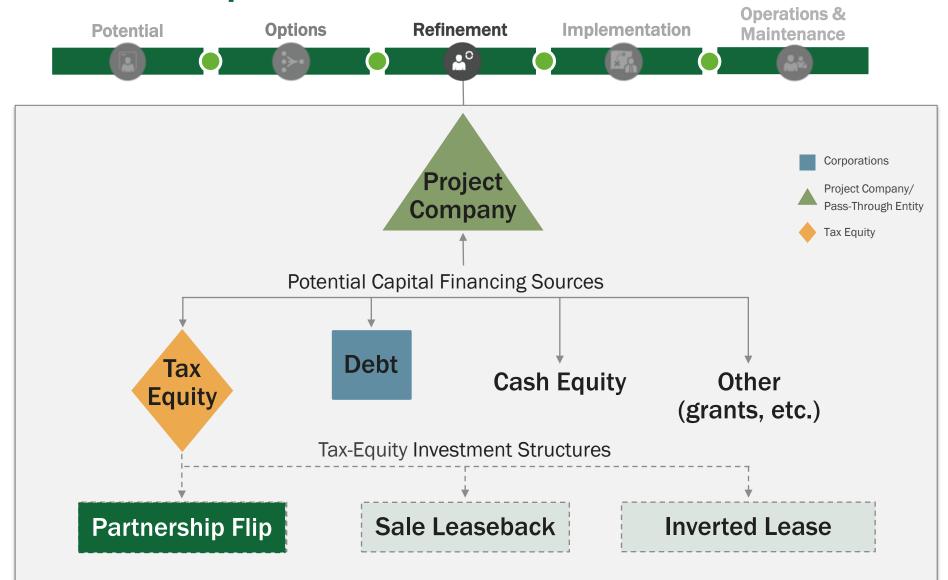

tem performance factor (%) | 0.82         |

#### Third-Party Owned (With Incentives)

| Metric                        | Base         |
|-------------------------------|--------------|
| Annual Energy                 | 37,230,428   |
| PPA price                     | 22.62 ¢/kW   |
| LCOE Nominal                  | 13.55 ¢/kW   |
| LCOE Real                     | 11.00 ¢/kW   |
| Internal rate of return (%)   | 21.11%       |
| Minimum DSCR                  | 1.57         |
| Net present value (\$)        | \$ 6,525,698 |
| Calculated ppa escalation (%) | 1.60 %       |
| Calculated debt fraction (%)  | 50.00 %      |
| Capacity Factor               | 21.3 %       |
| First year kWhac/kWdc         | 1,862        |
| System performance factor (%) | 0.82         |



## **Finance Options**





## **Capital Structure with Tax Equity**





# **Capital Structure with Tax Equity**