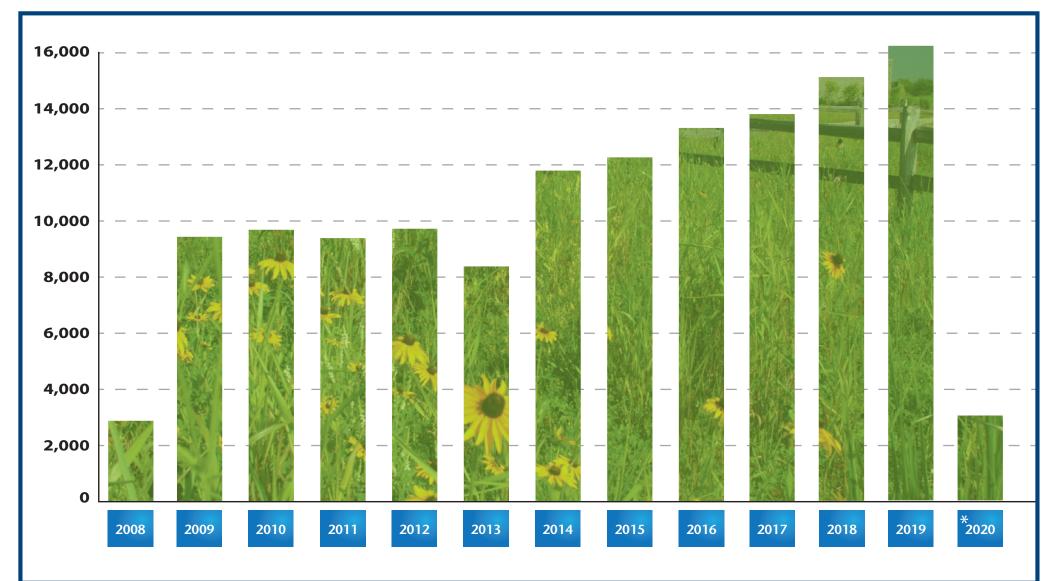

## VISITORS CENTER AND PROGRAM ATTENDANCE

Annual attendance is determined by combining Visitors Center walk-ins, organized program group numbers, meeting room users, and community outreach participants. Applications for facility reservations and program requests can be obtained through the LM website at https://www.energy.gov/lm/explore-programs-and-meetings-fernald-preserve-visitors-center

\*The 2020 decrease was due to reduced public services beginning March 2020 following guidance from the Centers for Disease Control and Prevention's response to coronavirus (COVID-19) along with recommendations from federal, state, and local public health authorities. Please check https://www.energy.gov/lm/fernald-preserve-ohio-site for current updates to site status.