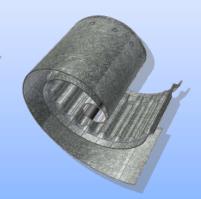

## Partial-flow Diesel Particulate Filter of Sintered Metal Fiber Fleece

- PM filtration efficiency 40-75% and adjustable based on requirements
- Stable filtration efficiency
- Very low back pressure
- · Can be catalyzed
- High mechanical strength and durability, and excellent vibration handling capability
- High thermal shock resistance capability and thermal durability
- Low cost
- Flexible DPF shape and dimension (round, square, rectangular, long, narrow and oversized ...) for easy packaging