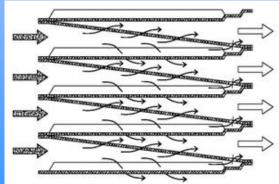

## Partial-flow Diesel Particulate Filter of Sintered Metal Fiber Fleece

- PM filtration efficiency 40-75% and adjustable based on requirements
- Stable filtration efficiency
- Very low back pressure
- · Can be catalyzed
- High mechanical strength and durability, and excellent vibration handling capability
- High thermal shock resistance capability and thermal durability
- Low cost
- Flexible DPF shape and dimension (round, square, rectangular, long, narrow and oversized ...) for easy packaging