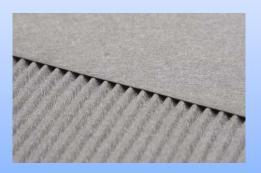

## Partial-flow Diesel Particulate Filter of Sintered Metal Fiber Fleece

- PM filtration efficiency 40-75% and adjustable based on requirements
- Stable filtration efficiency
- Very low back pressure
- · Can be catalyzed
- High mechanical strength and durability, and excellent vibration handling capability
- High thermal shock resistance capability and thermal durability
- Low cost
- Flexible DPF shape and dimension (round, square, rectangular, long, narrow and oversized ...) for easy packaging