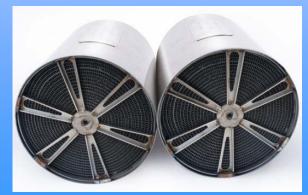

## Partial-flow Diesel Particulate Filter of Sintered Metal Fiber Fleece

- PM filtration efficiency 40-75% and adjustable based on requirements
- Stable filtration efficiency
- Very low back pressure
- · Can be catalyzed
- High mechanical strength and durability, and excellent vibration handling capability
- High thermal shock resistance capability and thermal durability
- Low cost
- Flexible DPF shape and dimension (round, square, rectangular, long, narrow and oversized ...) for easy packaging