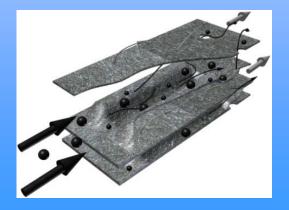

## Partial-flow Diesel Particulate Filter of Sintered Metal Fiber Fleece

- PM filtration efficiency 40-75% and adjustable based on requirements
- Stable filtration efficiency
- Very low back pressure
- · Can be catalyzed
- High mechanical strength and durability, and excellent vibration handling capability
- High thermal shock resistance capability and thermal durability
- Low cost
- Flexible DPF shape and dimension (round, square, rectangular, long, narrow and oversized ...) for easy packaging