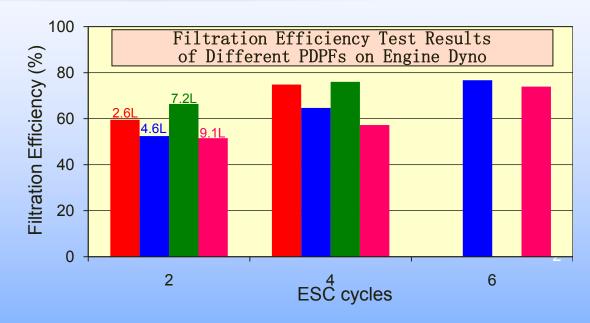

## Partial-flow Diesel Particulate Filter of Sintered Metal Fiber Fleece

- PM filtration efficiency 40-75% and adjustable based on requirements
- Stable filtration efficiency
- Very low back pressure
- · Can be catalyzed
- High mechanical strength and durability, and excellent vibration handling capability
- High thermal shock resistance capability and thermal durability
- Low cost
- Flexible DPF shape and dimension (round, square, rectangular, long, narrow and oversized ...) for easy packaging