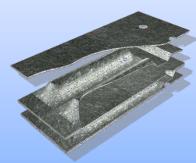

## Partial-flow Diesel Particulate Filter of Sintered Metal Fiber Fleece

- PM filtration efficiency 40-75% and adjustable based on requirements
- Stable filtration efficiency
- Very low back pressure
- · Can be catalyzed
- High mechanical strength and durability, and excellent vibration handling capability
- High thermal shock resistance capability and thermal durability
- Low cost
- Flexible DPF shape and dimension (round, square, rectangular, long, narrow and oversized ...) for easy packaging