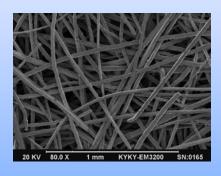

## Partial-flow Diesel Particulate Filter of Sintered Metal Fiber Fleece

- PM filtration efficiency 40-75% and adjustable based on requirements
- Stable filtration efficiency
- Very low back pressure
- · Can be catalyzed
- High mechanical strength and durability, and excellent vibration handling capability
- High thermal shock resistance capability and thermal durability
- Low cost
- Flexible DPF shape and dimension (round, square, rectangular, long, narrow and oversized ...) for easy packaging