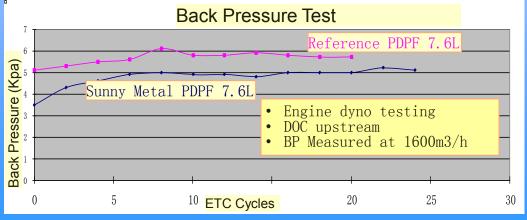

## Partial-flow Diesel Particulate Filter of Sintered Metal Fiber Fleece

- PM filtration efficiency 40-75% and adjustable based on requirements
- Stable filtration efficiency
- Very low back pressure
- · Can be catalyzed
- High mechanical strength and durability, and excellent vibration handling capability
- High thermal shock resistance capability and thermal durability
- Low cost
- Flexible DPF shape and dimension (round, square, rectangular, long, narrow and oversized ...) for easy packaging