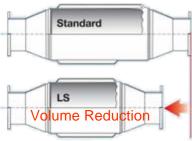

#### Result:

- Improvements in HC oxidation, NO₂ production, and faster light off → reduced by > 20%volume and precious metal content.
- Cost effective and compact high performance system.