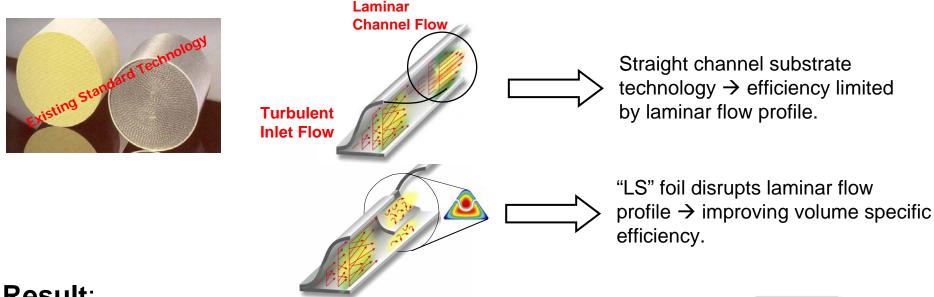

### Hypothesis:

- DOC conversion efficiency is limited by laminar flow profile.
- Metal substrates using "LS" foil can improve volume specific efficiency and allow for volume reduction.