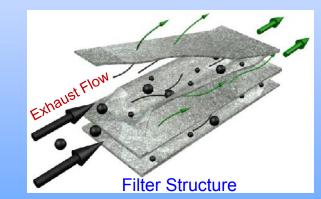

# Advanced Metal Fiber Wall-flow DPF For Diesel Emission Control

Poster Location: P-7

# Shuguang Lu Sunny Metal Inc.

#### Phone: 248-687-1183 Email: shuguanglu@sunny-metal.com













# Advanced Metal Fiber Wall-flow DPF For Diesel Emission Control

## Poster Location: P-7

## **Advantages**

- High PM filtration efficiency up to 99%
- Significantly lower back pressure compared to ceramic DPF
- Much larger catalyst contact surface area than ceramic material
- High mechanical strength and durability, and excellent vibration handling capability
- High thermal shock resistance capability and thermal durability
- Low cost and easy maintenance
- Flexible DPF shape and dimension (round, square, rectangular, long, narrow...) for easy packaging