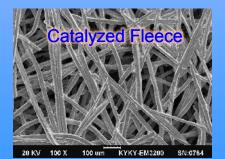

# Advanced Metal Fiber Wall-flow DPF For Diesel Emission Control

Poster Location: P-7

# Shuguang Lu Sunny Metal Inc.

#### Phone: 248-687-1183 Email: shuguanglu@sunny-metal.com













# Advanced Metal Fiber Wall-flow DPF For Diesel Emission Control

## Poster Location: P-7

## **Advantages**

- High PM filtration efficiency up to 99%
- Significantly lower back pressure compared to ceramic DPF
- Much larger catalyst contact surface area than ceramic material
- High mechanical strength and durability, and excellent vibration handling capability
- High thermal shock resistance capability and thermal durability
- Low cost and easy maintenance
- Flexible DPF shape and dimension (round, square, rectangular, long, narrow...) for easy packaging