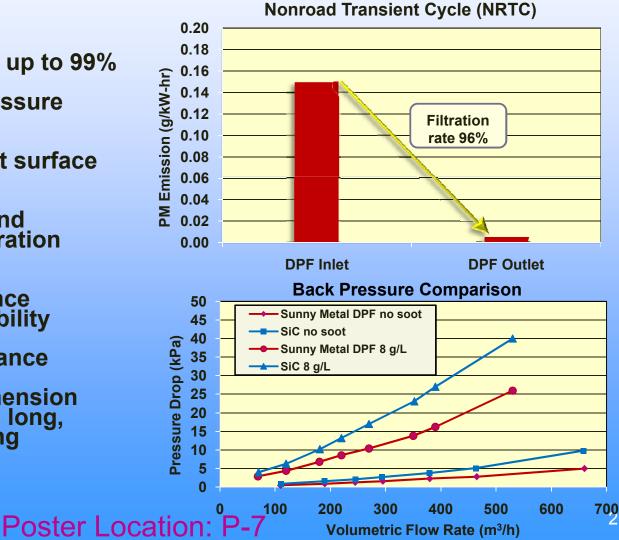

## **Advantages**

- High PM filtration efficiency up to 99%
- Significantly lower back pressure compared to ceramic DPF
- Much larger catalyst contact surface area than ceramic material
- High mechanical strength and durability, and excellent vibration handling capability
- High thermal shock resistance capability and thermal durability
- Low cost and easy maintenance
- Flexible DPF shape and dimension (round, square, rectangular, long, narrow...) for easy packaging