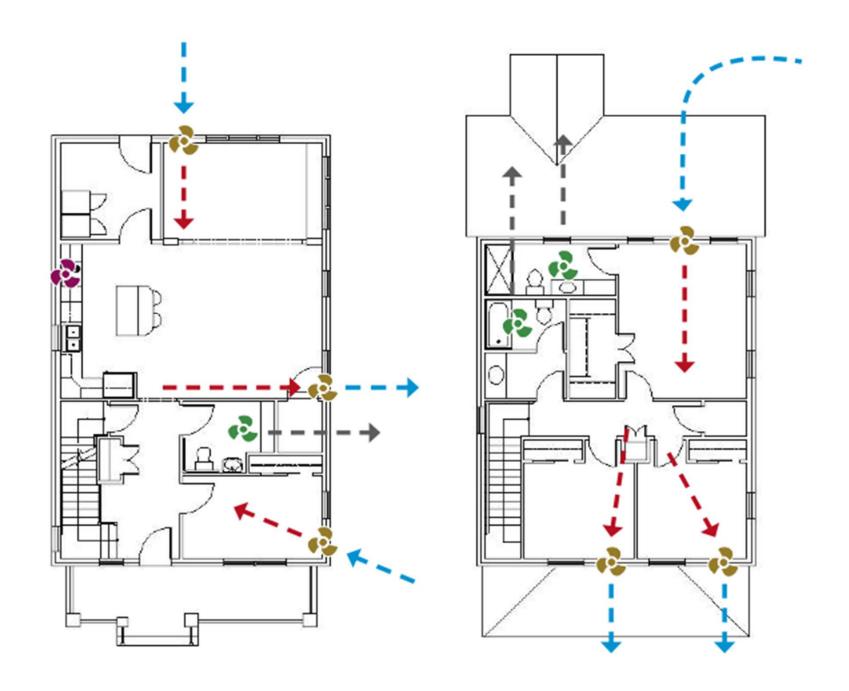

# **INDOOR AIR QUALITY**

#### Provide Adequate Mechanical Ventilation

Operable
Windows for
Natural ventilation

Remove Pollutants at the Source

#### Lunos e2 HRV

Decentralized Heat Recovery System

#### **Local Exhaust Ventilation**

Panasonic WhisperGreen

Range Hood