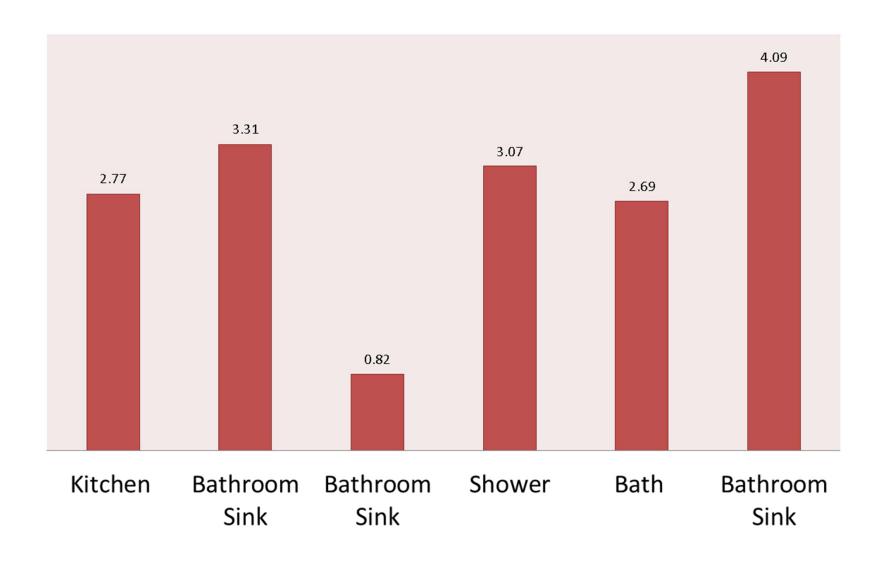

* 

#### Daikin Altherma

Air-source to Water Heat Pump





## Distribution

|                            | Low temp<br>Baseboard | Staple-up<br>Radiant | Warm board<br>Radiant |
|----------------------------|-----------------------|----------------------|-----------------------|
| Energy consumption heating | 3824 kWh              | 3199 kWh             | 2402 kWh              |
| Energy cost heating        | 570 \$                | 477 \$               | 358 \$                |
| Spare capacity             | 19777<br>BTU/h        | 20029<br>BTU/h       | 21490<br>BTU/h        |
| Seasonal COP               | 2.3                   | 2.8                  | 3.7                   |

### Warm Board





#### DOMESTIC HOT WATER



# Plumbing Riser Diagram



## Hot Water Wait Time (Seconds)



## **NET ZERO**



**PROSPERITY** 

#### HIGH EFFICIENCY



- HVAC
- Lighting
- Appliances
- Construction





SOLAR ELECTRIC

THERMAL ELECTRIC



# Solar Study

Winter Solstice



#### Net Zero



## **FINANCIAL**



#### Sales Price Breakdown





- 2011 NAHB AVERAGE
  - \$310,618
  - \$134 / SF
- THE MONTAGE
  - \$321,977
  - \$169 / SF
- DIFFERENCE:
  - \$11,359
  - 3.65% Increase

#### **Construction Cost**



#### **Construction Cost**



## **Utility Cost Savings**



## **THANK YOU!**





QUESTIONS?