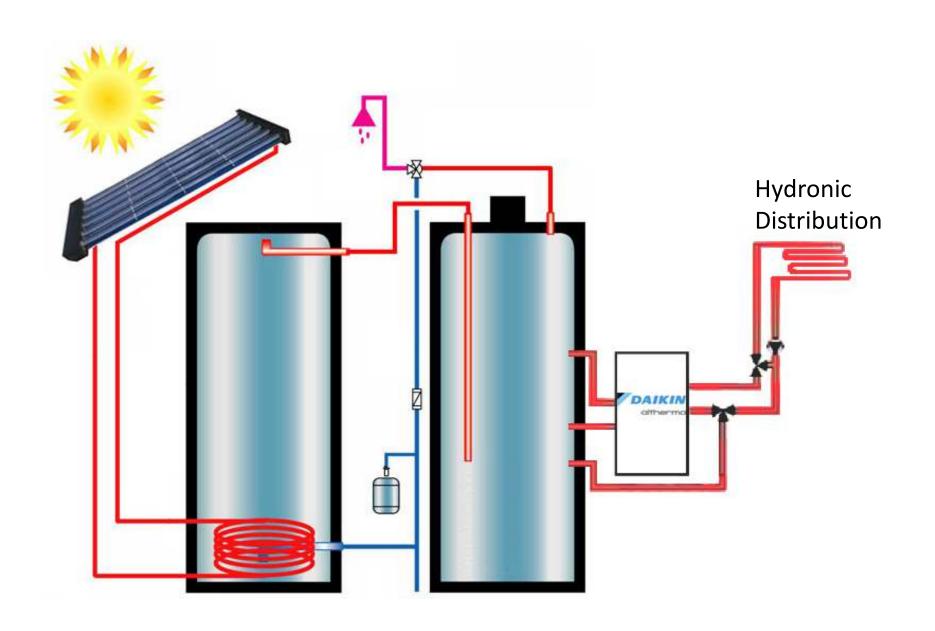

#### Daikin Altherma

Air-source to Water Heat Pump

#### DOMESTIC HOT WATER

# Plumbing Riser Diagram