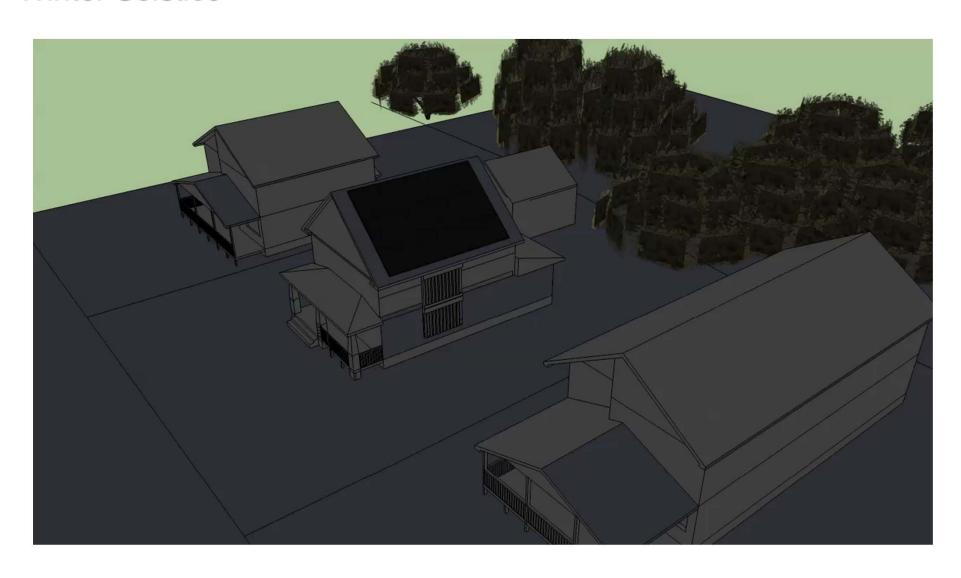

----------------------------|-----------------------|----------------------|-----------------------|
| Energy consumption heating | 3824 kWh              | 3199 kWh             | 2402 kWh              |
| Energy cost heating        | 570 \$                | 477 \$               | 358 \$                |
| Spare capacity             | 19777<br>BTU/h        | 20029<br>BTU/h       | 21490<br>BTU/h        |
| Seasonal COP               | 2.3                   | 2.8                  | 3.7                   |

### Warm Board





#### DOMESTIC HOT WATER



# Plumbing Riser Diagram



## Hot Water Wait Time (Seconds)



## **NET ZERO**



**PROSPERITY** 

#### HIGH EFFICIENCY



- HVAC
- Lighting
- Appliances
- Construction





SOLAR ELECTRIC

THERMAL ELECTRIC



# Solar Study

Winter Solstice



#### Net Zero



## **FINANCIAL**



#### Sales Price Breakdown





- 2011 NAHB AVERAGE
  - \$310,618
  - \$134 / SF
- THE MONTAGE
  - \$321,977
  - \$169 / SF
- DIFFERENCE:
  - \$11,359
  - 3.65% Increase

#### **Construction Cost**



#### **Construction Cost**



## **Utility Cost Savings**



## **THANK YOU!**





QUESTIONS?