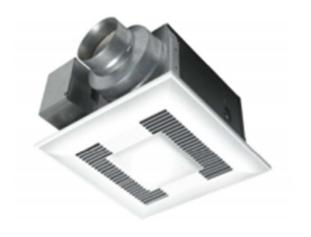

e The Montage No Solar





#### **Energy Use Distribution**

#### National Average









#### Syracuse, New York Strathmore Neighborhood



#### 201 Hubbell Ave., Syracuse, NY



#### The Montage





**NORTH** 

SOUTH

#### Pattern Language















































#### **ENVELOPE DURABILITY**



#### Traditional Ecological Knowledge













#### Typical Window Head Detail





















# Typical Air Sealing Detail



# **INDOOR AIR QUALITY**



#### Provide Adequate Mechanical Ventilation



Operable
Windows for
Natural ventilation

Remove Pollutants at the Source



#### Lunos e2 HRV

Decentralized Heat Recovery System



#### Lunos e2 HRV

Decentralized Heat Recovery System



#### **Local Exhaust Ventilation**

Panasonic WhisperGreen

Range Hood













#### SPACE CONDITIONING







**CLIMATE ZONE 5a** 

#### Daikin Altherma

Air-source to Water Heat Pump





## Distribution

|                            | Low temp<br>Baseboard | Staple-up<br>Radiant | Warm board<br>Radiant |
|----------------------------|-----------------------|----------------------|-----------------------|
| Energy consumption heating | 3824 kWh              | 3199 kWh             | 2402 kWh              |
| Energy cost heating        | 570 \$                | 477 \$               | 358 \$                |
| Spare capacity             | 19777<br>BTU/h        | 20029<br>BTU/h       | 21490<br>BTU/h        |
| Seasonal COP               | 2.3                   | 2.8                  | 3.7                   |

### Warm Board





#### DOMESTIC HOT WATER



#