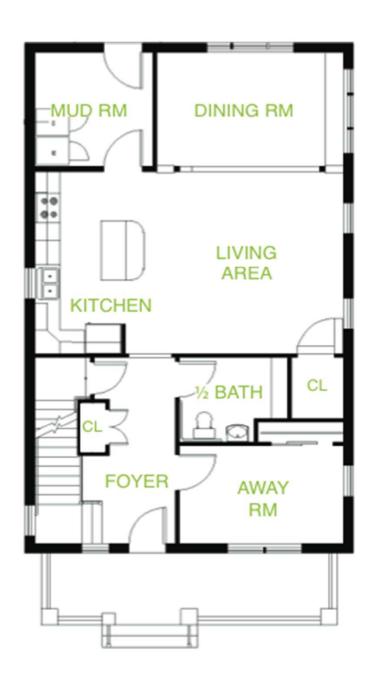

| 14              | 13              | 9                                        |

Score 143









## Design and build **regionally appropriate** and truly **sustainable** homes for our community



Holistic thinking and collaboration

#### Local Relevance









# Performance Goals // HERS Index 50 or less















#### The Montage



#### Focus first on one **hundred-plus** year components

Reduce the building's load while optimizing rapidly evolving "plug and play" mechanical systems.

#### The Montage The Montage No Solar





#### **Energy Use Distribution**

#### National Average









#### Syracuse, New York Strathmore Neighborhood



#### 201 Hubbell Ave., Syracuse, NY



#### The Montage





**NORTH** 

SOUTH

#### Pattern Language















































#### **ENVELOPE DURABILITY**



#### Traditional Ecological Knowledge













#### Typical Window Head Detail





















# Typical Air Sealing Detail



# **INDOOR AIR QUALITY**



#### Provide Adequate Mechanical Ventilation



Operable
Windows for
Natural ventilation

Remove Pollutants at the Source



#### Lunos e2 HRV

Decentralized Heat Recovery System



#### Lunos e2 HRV

Decentralized Heat Recovery System



#### **Local Exhaust Ventilation**

Panasonic WhisperGreen

Range Hood













#### SPACE CONDITIONING







**CLIMATE ZONE 5a** 

#### Daikin Altherma

Air-source to Water Heat Pump





## Distribution

|                            | Low temp<br>Baseboard | Staple-up<br>Radiant | Warm board<br>Radiant |
|---------------------