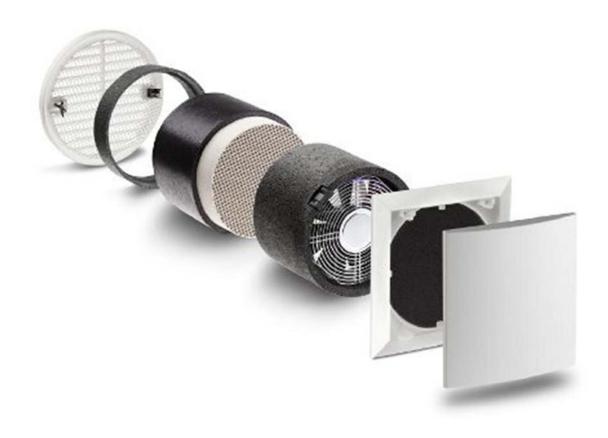

year components

Reduce the building's load while optimizing rapidly evolving "plug and play" mechanical systems.

#### The Montage The Montage No Solar





#### **Energy Use Distribution**

#### National Average









#### Syracuse, New York Strathmore Neighborhood



#### 201 Hubbell Ave., Syracuse, NY



#### The Montage





**NORTH** 

SOUTH

#### Pattern Language















































#### **ENVELOPE DURABILITY**



#### Traditional Ecological Knowledge













#### Typical Window Head Detail





















# Typical Air Sealing Detail



# **INDOOR AIR QUALITY**



#### Provide Adequate Mechanical Ventilation



Operable
Windows for
Natural ventilation

Remove Pollutants at the Source



#### Lunos e2 HRV

Decentralized Heat Recovery System



#### Lunos e2 HRV

Decentralized Heat Recovery System



#### **Local Exhaust Ventilation**

Panasonic WhisperGreen

Range Hood













#### SPACE CONDITIONING







**CLIMATE ZONE 5a** 

#### Daikin Altherma

Air-source to Water Heat Pump





## Distribution

|                            | Low temp<br>Baseboard | Staple-up<br>Radiant | Warm board<br>Radiant |
|----------------------------|-----------------------|----------------------|-----------------------|
| Energy consumption heating | 3824 kWh              | 3199 kWh             | 2402 kWh              |
| Energy cost heating        | 570 \$                | 477 \$               | 358 \$                |
| Spare capacity             | 19777<br>BTU/h        | 20029<br>BTU/h       | 21490<br>BTU/h        |
| Seasonal COP