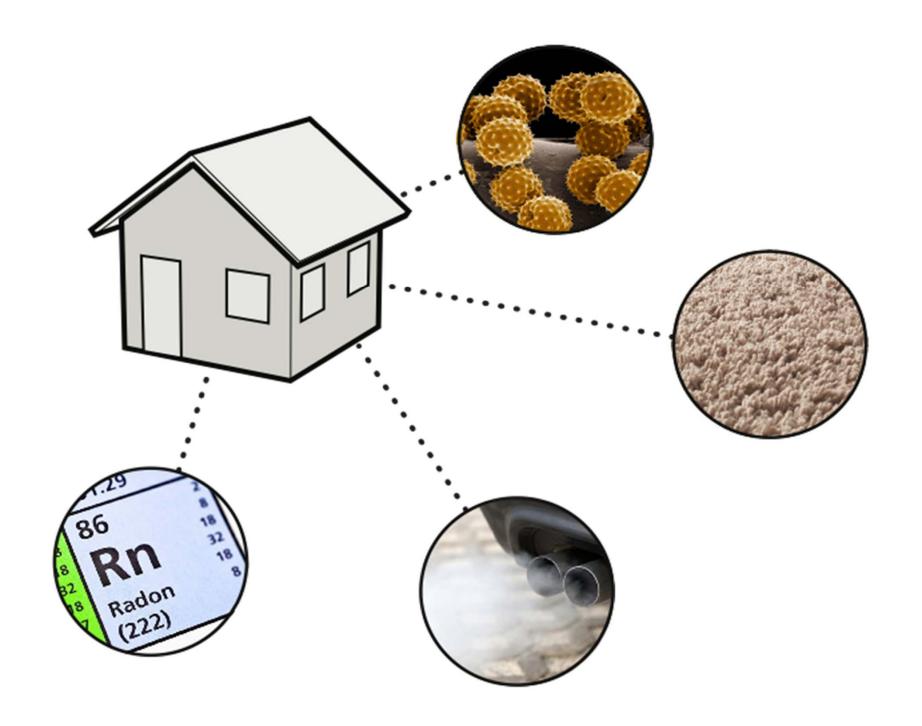

# The Montage



#### Focus first on one **hundred-plus** year components

Reduce the building's load while optimizing rapidly evolving "plug and play" mechanical systems.

#### The Montage The Montage No Solar





#### **Energy Use Distribution**

#### National Average









#### Syracuse, New York Strathmore Neighborhood



#### 201 Hubbell Ave., Syracuse, NY



#### The Montage





**NORTH** 

SOUTH

#### Pattern Language















































#### **ENVELOPE DURABILITY**



#### Traditional Ecological Knowledge













#### Typical Window Head Detail





















# Typical Air Sealing Detail



# **INDOOR AIR QUALITY**



#### Provide Adequate Mechanical Ventilation



Operable
Windows for
Natural ventilation

Remove Pollutants at the Source



#### Lunos e2 HRV

Decentralized Heat Recovery System



#### Lunos e2 HRV

Decentralized Heat Recovery System



#### **Local Exhaust Ventilation**

Panasonic WhisperGreen

Range Hood













#### SPACE CONDITIONING







**CLIMATE ZONE 5a** 

#### Daikin Altherma

Air-source to Water Heat Pump





## Distribution

|                            | Low temp<br>Baseboard | Staple-up<br>Radiant | Warm board<br>Radiant |
|----------------------------|-----------------------|----------------------|-----------------------|
| Energy consumption heating | 3824 kWh              | 3199 kWh             | 2402 kWh              |
| Energy cost heating        | 570 \$                | 477 \$               | 358 \$                |
| Spare capacity             | 19777<br>BTU/h        | 20029<br>B