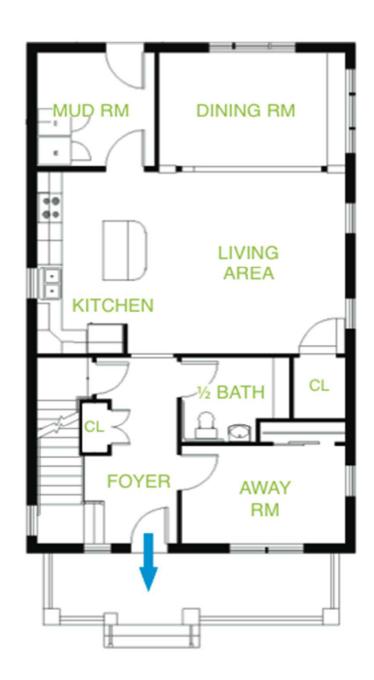

| 14              | 13              | 9                                        |

Score 143









## Design and build **regionally appropriate** and truly **sustainable** homes for our community



Holistic thinking and collaboration

#### Local Relevance









# Performance Goals // HERS Index 50 or less















#### The Montage



#### Focus first on one **hundred-plus** year components

Reduce the building's load while optimizing rapidly evolving "plug and play" mechanical systems.

#### The Montage The Montage No Solar





#### **Energy Use Distribution**

#### National Average









#### Syracuse, New York Strathmore Neighborhood



#### 201 Hubbell Ave., Syracuse, NY



#### The Montage





**NORTH** 

SOUTH

#### Pattern Language















































#### **ENVELOPE DURABILITY**



#### Traditional Ecological Knowledge













#### Typical Window Head Detail





















# Typical Air Sealing Detail



# **INDOOR AIR QUALITY**



#### Provide Adequate Mechanical Ventilation



Operable
Windows for
Natural ventilation

Remove Pollutants at the Source



#### Lunos e2 HRV

Decentralized Heat Recovery System



#### Lunos e2 HRV

Decentralized Heat Recovery System



#### **Local Exhaust Ventilation**

Panasonic WhisperGreen

Range Hood













#### SPACE CONDITIONING







**CLIMATE ZONE 5a** 

#### Daikin Altherma

Air-source to Water Heat Pump





## Distribution

|                            | Low temp<br>Baseboard | Staple-up<br>Radiant | Warm board<br>Radiant |
|---------------------------