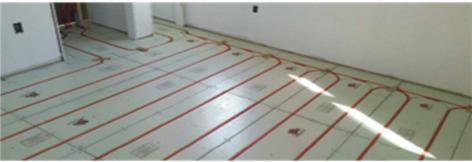

## Distribution

|                            | Low temp<br>Baseboard | Staple-up<br>Radiant | Warm board<br>Radiant |
|----------------------------|-----------------------|----------------------|-----------------------|
| Energy consumption heating | 3824 kWh              | 3199 kWh             | 2402 kWh              |
| Energy cost heating        | 570 \$                | 477 \$               | 358 \$                |
| Spare capacity             | 19777<br>BTU/h        | 20029<br>BTU/h       | 21490<br>BTU/h        |
| Seasonal COP               | 2.3                   | 2.8                  | 3.7                   |

### Warm Board