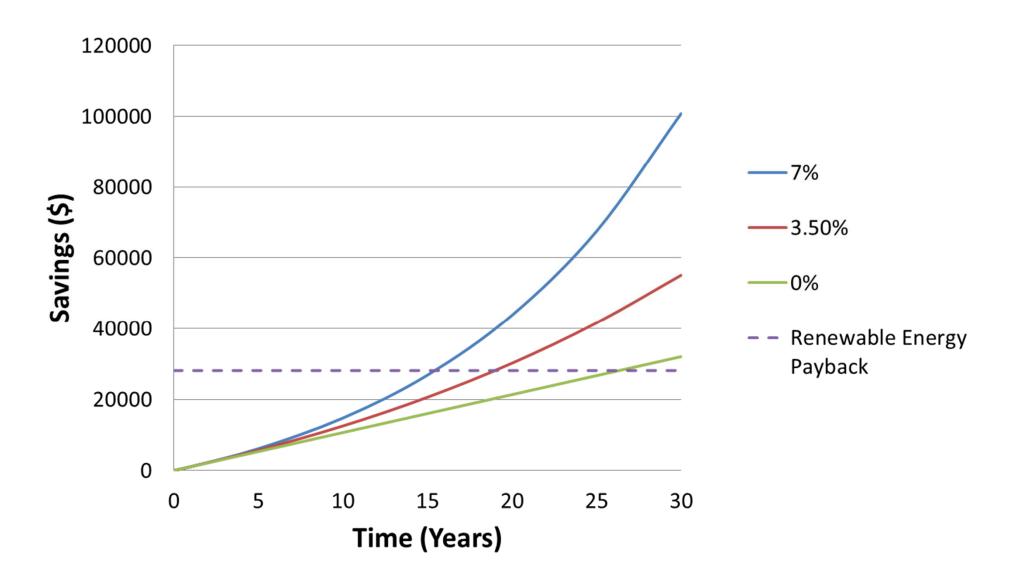

|
| Spare capacity             | 19777<br>BTU/h        | 20029<br>BTU/h       | 21490<br>BTU/h        |
| Seasonal COP               | 2.3                   | 2.8                  | 3.7                   |

### Warm Board





#### DOMESTIC HOT WATER



# Plumbing Riser Diagram



## Hot Water Wait Time (Seconds)



## **NET ZERO**



**PROSPERITY** 

#### HIGH EFFICIENCY



- HVAC
- Lighting
- Appliances
- Construction





SOLAR ELECTRIC

THERMAL ELECTRIC



# Solar Study

Winter Solstice



#### Net Zero



## **FINANCIAL**



#### Sales Price Breakdown





- 2011 NAHB AVERAGE
  - \$310,618
  - \$134 / SF
- THE MONTAGE
  - \$321,977
  - \$169 / SF
- DIFFERENCE:
  - \$11,359
  - 3.65% Increase

#### **Construction Cost**



#### **Construction Cost**



## **Utility Cost Savings**



## **THANK YOU!**





QUESTIONS?