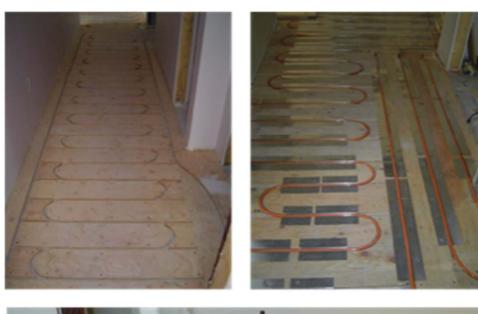

## Distribution

|                            | Low temp<br>Baseboard | Staple-up<br>Radiant | Warm board<br>Radiant |
|----------------------------|-----------------------|----------------------|-----------------------|
| Energy consumption heating | 3824 kWh              | 3199 kWh             | 2402 kWh              |
| Energy cost heating        | 570 \$                | 477 \$               | 358 \$                |
| Spare capacity             | 19777<br>BTU/h        | 20029<br>BTU/h       | 21490<br>BTU/h        |
| Seasonal COP               | 2.3                   | 2.8                  | 3.7                   |

### Warm Board