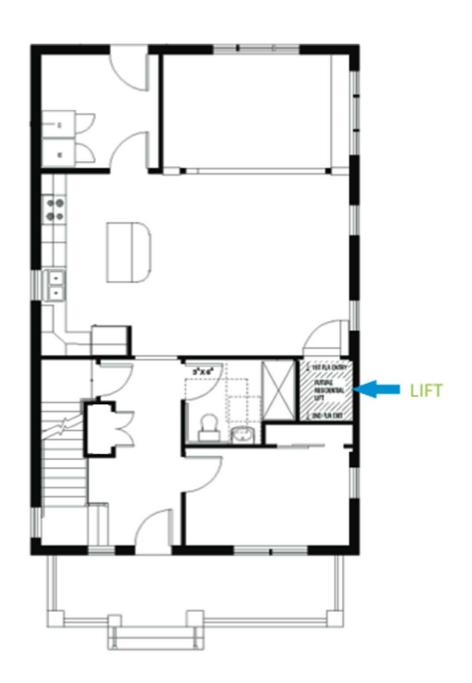

| 14              | 13              | 9                                        |

Score 143









## Design and build **regionally appropriate** and truly **sustainable** homes for our community



Holistic thinking and collaboration

#### Local Relevance









# Performance Goals // HERS Index 50 or less















#### The Montage



#### Focus first on one **hundred-plus** year components

Reduce the building's load while optimizing rapidly evolving "plug and play" mechanical systems.

#### The Montage The Montage No Solar





#### **Energy Use Distribution**

#### National Average









#### Syracuse, New York Strathmore Neighborhood



#### 201 Hubbell Ave., Syracuse, NY



#### The Montage





**NORTH** 

SOUTH

#### Pattern Language















































#### **ENVELOPE DURABILITY**



#### Traditional Ecological Knowledge













#### Typical Window Head Detail





















# Typical Air Sealing Detail



# **INDOOR AIR QUALITY**



#### Provide Adequate Mechanical Ventilation



Operable
Windows for
Natural ventilation

Remove Pollutants at the Source



#### Lunos e2 HRV

Decentralized Heat Recovery System



#### Lunos e2 HRV

Decentralized Heat Recovery System



#### **Local Exhaust Ventilation**

Panasonic WhisperGreen

Range Hood













#### SPACE CONDITIONING







**CLIMATE ZONE 5a** 

#### Daikin Altherma

Air-source to Water Heat Pump





## Distribution

|                            | Low temp<br>Baseboard | Staple-up<br>Radiant | Warm board<br>Radiant |
|----------------------------|----