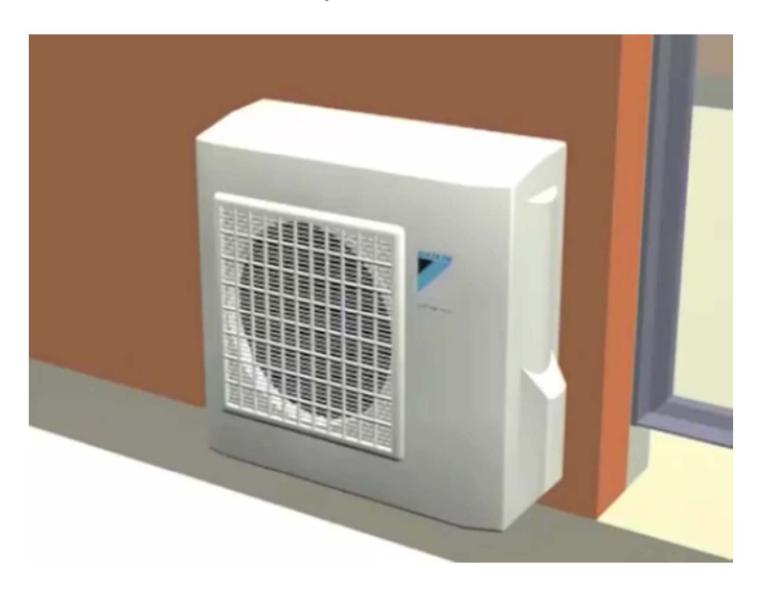

trathmore Neighborhood



#### 201 Hubbell Ave., Syracuse, NY



#### The Montage





**NORTH** 

SOUTH

#### Pattern Language















































#### **ENVELOPE DURABILITY**



#### Traditional Ecological Knowledge













#### Typical Window Head Detail





















# Typical Air Sealing Detail



# **INDOOR AIR QUALITY**



#### Provide Adequate Mechanical Ventilation



Operable
Windows for
Natural ventilation

Remove Pollutants at the Source



#### Lunos e2 HRV

Decentralized Heat Recovery System



#### Lunos e2 HRV

Decentralized Heat Recovery System



#### **Local Exhaust Ventilation**

Panasonic WhisperGreen

Range Hood













#### SPACE CONDITIONING







**CLIMATE ZONE 5a** 

#### Daikin Altherma

Air-source to Water Heat Pump





## Distribution

|                            | Low temp<br>Baseboard | Staple-up<br>Radiant | Warm board<br>Radiant |
|----------------------------|-----------------------|----------------------|-----------------------|
| Energy consumption heating | 3824 kWh              | 3199 kWh             | 2402 kWh              |
| Energy cost heating        | 570 \$                | 477 \$               | 358 \$                |
| Spare capacity             | 19777<br>BTU/h        | 20029<br>BTU/h       | 21490<br>BTU/h        |
| Seasonal COP               | 2.3                   | 2.8                  | 3.7                   |

### Warm Board





#### DOMESTIC HOT WATER



# Plumbing Riser Diagram



## Hot Water Wait Time (Seconds)



## **NET ZERO**



**PROSPERITY** 

#### HIGH EFFICIENC