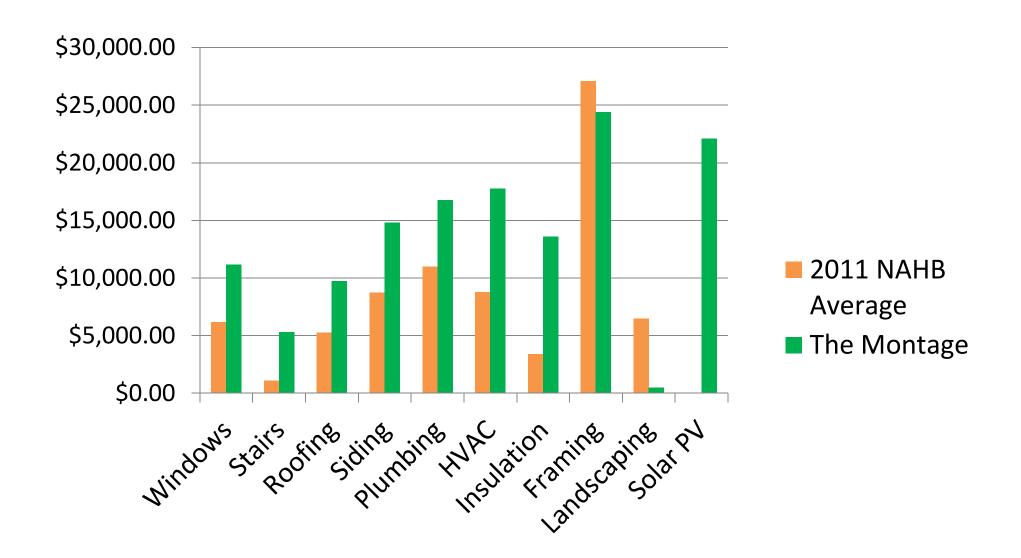

| 358 \$                |
| Spare capacity             | 19777<br>BTU/h        | 20029<br>BTU/h       | 21490<br>BTU/h        |
| Seasonal COP               | 2.3                   | 2.8                  | 3.7                   |

### Warm Board





#### DOMESTIC HOT WATER



# Plumbing Riser Diagram



## Hot Water Wait Time (Seconds)



## **NET ZERO**



**PROSPERITY** 

#### HIGH EFFICIENCY



- HVAC
- Lighting
- Appliances
- Construction





SOLAR ELECTRIC

THERMAL ELECTRIC



# Solar Study

Winter Solstice



#### Net Zero



## **FINANCIAL**



#### Sales Price Breakdown





- 2011 NAHB AVERAGE
  - \$310,618
  - \$134 / SF
- THE MONTAGE
  - \$321,977
  - \$169 / SF
- DIFFERENCE:
  - \$11,359
  - 3.65% Increase

#### **Construction Cost**



#### **Construction Cost**



## **Utility Cost Savings**



## **THANK YOU!**





QUESTIONS?