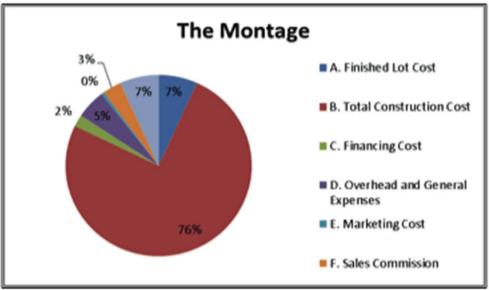

------|-----------------------|
| Energy consumption heating | 3824 kWh              | 3199 kWh             | 2402 kWh              |
| Energy cost heating        | 570 \$                | 477 \$               | 358 \$                |
| Spare capacity             | 19777<br>BTU/h        | 20029<br>BTU/h       | 21490<br>BTU/h        |
| Seasonal COP               | 2.3                   | 2.8                  | 3.7                   |

### Warm Board





#### DOMESTIC HOT WATER



# Plumbing Riser Diagram



## Hot Water Wait Time (Seconds)



## **NET ZERO**



**PROSPERITY** 

#### HIGH EFFICIENCY



- HVAC
- Lighting
- Appliances
- Construction





SOLAR ELECTRIC

THERMAL ELECTRIC



# Solar Study

Winter Solstice



#### Net Zero



## **FINANCIAL**



#### Sales Price Breakdown





- 2011 NAHB AVERAGE
  - \$310,618
  - \$134 / SF
- THE MONTAGE
  - \$321,977
  - \$169 / SF
- DIFFERENCE:
  - \$11,359
  - 3.65% Increase

#### **Construction Cost**



#### **Construction Cost**



## **Utility Cost Savings**



## **THANK YOU!**





QUESTIONS?