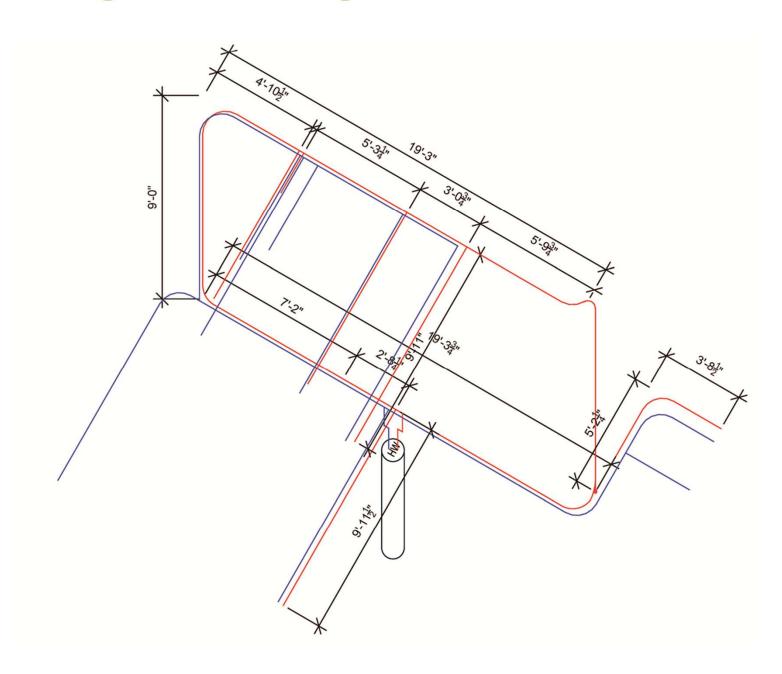

NDITIONING







**CLIMATE ZONE 5a** 

#### Daikin Altherma

Air-source to Water Heat Pump





## Distribution

|                            | Low temp<br>Baseboard | Staple-up<br>Radiant | Warm board<br>Radiant |
|----------------------------|-----------------------|----------------------|-----------------------|
| Energy consumption heating | 3824 kWh              | 3199 kWh             | 2402 kWh              |
| Energy cost heating        | 570 \$                | 477 \$               | 358 \$                |
| Spare capacity             | 19777<br>BTU/h        | 20029<br>BTU/h       | 21490<br>BTU/h        |
| Seasonal COP               | 2.3                   | 2.8                  | 3.7                   |

### Warm Board





#### DOMESTIC HOT WATER



# Plumbing Riser Diagram



## Hot Water Wait Time (Seconds)



## **NET ZERO**



**PROSPERITY** 

#### HIGH EFFICIENCY



- HVAC
- Lighting
- Appliances
- Construction





SOLAR ELECTRIC

THERMAL ELECTRIC



# Solar Study

Winter Solstice



#### Net Zero



## **FINANCIAL**



#### Sales Price Breakdown





- 2011 NAHB AVERAGE
  - \$310,618
  - \$134 / SF
- THE MONTAGE
  - \$321,977
  - \$169 / SF
- DIFFERENCE:
  - \$11,359
  - 3.65% Increase

#### **Construction Cost**



#### **Construction Cost**



## **Utility Cost Savings**



## **THANK YOU!**





QUESTIONS?