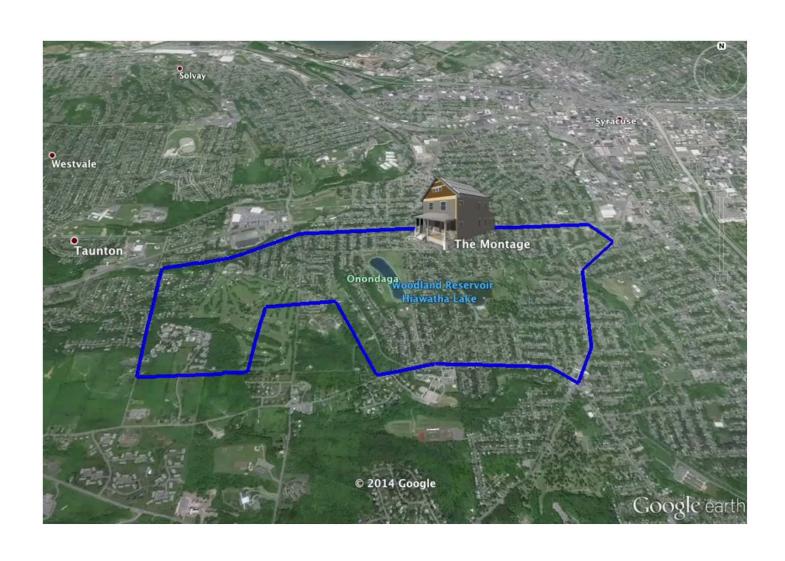

#### Syracuse, New York Strathmore Neighborhood

#### 201 Hubbell Ave., Syracuse, NY