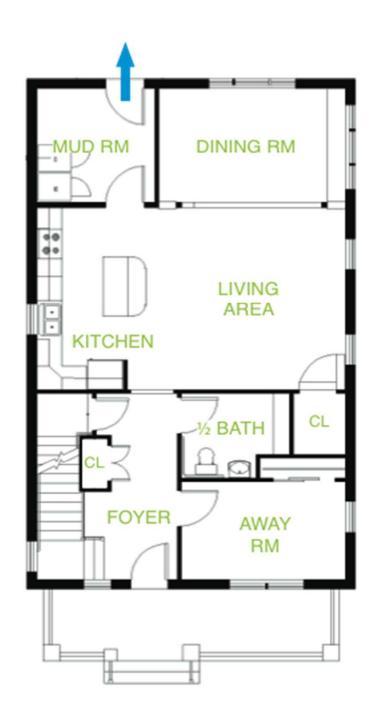

| 14              | 13              | 9                                        |

Score 143









## Design and build **regionally appropriate** and truly **sustainable** homes for our community



Holistic thinking and collaboration

#### Local Relevance









# Performance Goals // HERS Index 50 or less















#### The Montage



#### Focus first on one **hundred-plus** year components

Reduce the building's load while optimizing rapidly evolving "plug and play" mechanical systems.

#### The Montage The Montage No Solar





#### **Energy Use Distribution**

#### National Average









#### Syracuse, New York Strathmore Neighborhood



#### 201 Hubbell Ave., Syracuse, NY



#### The Montage





**NORTH** 

SOUTH

#### Pattern Language















































#### **ENVELOPE DURABILITY**



#### Traditional Ecological Knowledge













#### Typical Window Head Detail





















# Typical Air Sealing Detail



# **INDOOR AIR QUALITY**



#### Provide Adequate Mechanical Ventilation



Operable
Windows for
Natural ventilation

Remove Pollutants at the Source



#### Lunos e2 HRV

Decentralized Heat Recovery System



#### Lunos e2 HRV

Decentralized Heat Recovery System



#### **Local Exhaust Ventilation**

Panasonic WhisperGreen

Range Hood













#### SPACE CONDITIONING







**CLIMATE ZONE 5a** 

#### Daikin Altherma

Air-source to Water Heat Pump





## Distribution

|                            | Low temp<br>Baseboard | Staple-up<br>Radiant | Warm board<br>Radiant |
|-------------------------