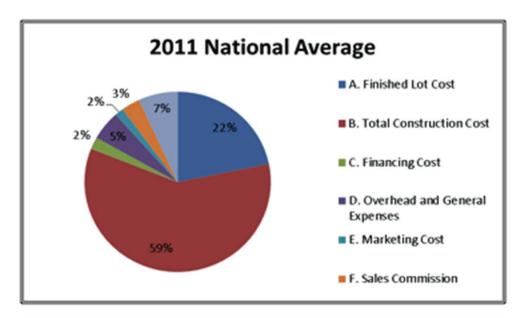

--------|-----------------------|
| Energy consumption heating | 3824 kWh              | 3199 kWh             | 2402 kWh              |
| Energy cost heating        | 570 \$                | 477 \$               | 358 \$                |
| Spare capacity             | 19777<br>BTU/h        | 20029<br>BTU/h       | 21490<br>BTU/h        |
| Seasonal COP               | 2.3                   | 2.8                  | 3.7                   |

### Warm Board





#### DOMESTIC HOT WATER



# Plumbing Riser Diagram



## Hot Water Wait Time (Seconds)



## **NET ZERO**



**PROSPERITY** 

#### HIGH EFFICIENCY



- HVAC
- Lighting
- Appliances
- Construction





SOLAR ELECTRIC

THERMAL ELECTRIC



# Solar Study

Winter Solstice



#### Net Zero



## **FINANCIAL**



#### Sales Price Breakdown





- 2011 NAHB AVERAGE
  - \$310,618
  - \$134 / SF
- THE MONTAGE
  - \$321,977
  - \$169 / SF
- DIFFERENCE:
  - \$11,359
  - 3.65% Increase

#### **Construction Cost**



#### **Construction Cost**



## **Utility Cost Savings**



## **THANK YOU!**





QUESTIONS?