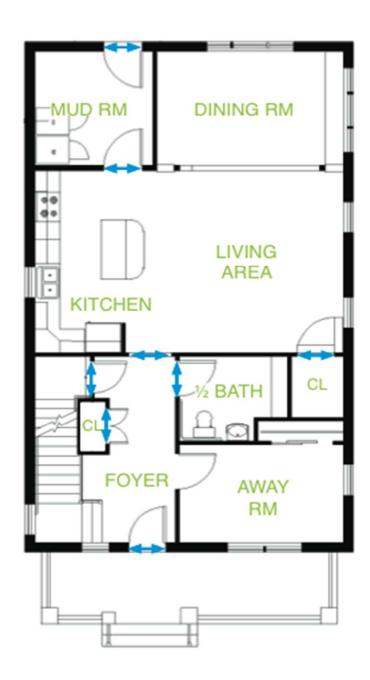

| 14              | 13              | 9                                        |

Score 143









## Design and build **regionally appropriate** and truly **sustainable** homes for our community



Holistic thinking and collaboration

#### Local Relevance









# Performance Goals // HERS Index 50 or less















#### The Montage



#### Focus first on one **hundred-plus** year components

Reduce the building's load while optimizing rapidly evolving "plug and play" mechanical systems.

#### The Montage The Montage No Solar





#### **Energy Use Distribution**

#### National Average









#### Syracuse, New York Strathmore Neighborhood



#### 201 Hubbell Ave., Syracuse, NY



#### The Montage





**NORTH** 

SOUTH

#### Pattern Language















































#### **ENVELOPE DURABILITY**



#### Traditional Ecological Knowledge













#### Typical Window Head Detail





















# Typical Air Sealing Detail



# **INDOOR AIR QUALITY**



#### Provide Adequate Mechanical Ventilation



Operable
Windows for
Natural ventilation

Remove Pollutants at the Source



#### Lunos e2 HRV

Decentralized Heat Recovery System



#### Lunos e2 HRV

Decentralized Heat Recovery System



#### **Local Exhaust Ventilation**

Panasonic WhisperGreen

Range Hood













#### SPACE CONDITIONING







**CLIMATE ZONE 5a** 

#### Daikin Altherma

Air-source to Water Heat Pump





## Distribution

|                            | Low temp<br>Baseboard | Staple-up<br>Radiant | Warm board<br>Radiant |
|-----------------------