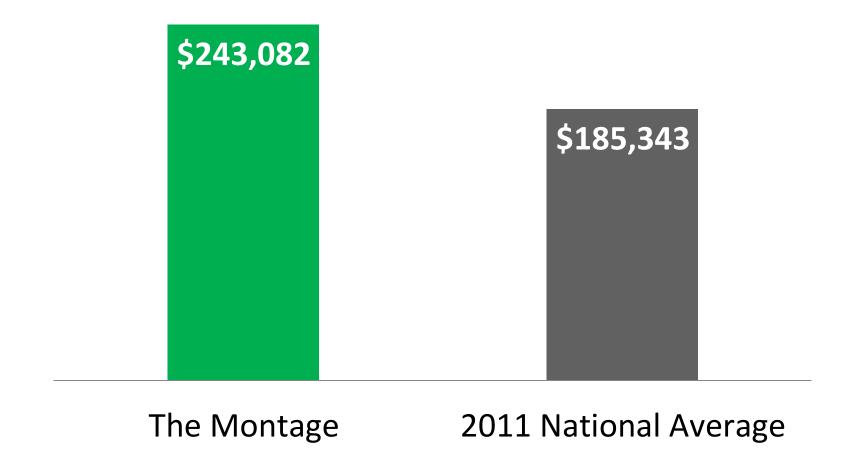

#### Sales Price Breakdown

- 2011 NAHB AVERAGE
  - \$310,618
  - \$134 / SF
- THE MONTAGE
  - \$321,977
  - \$169 / SF
- DIFFERENCE:
  - \$11,359
  - 3.65% Increase

#### **Construction Cost**