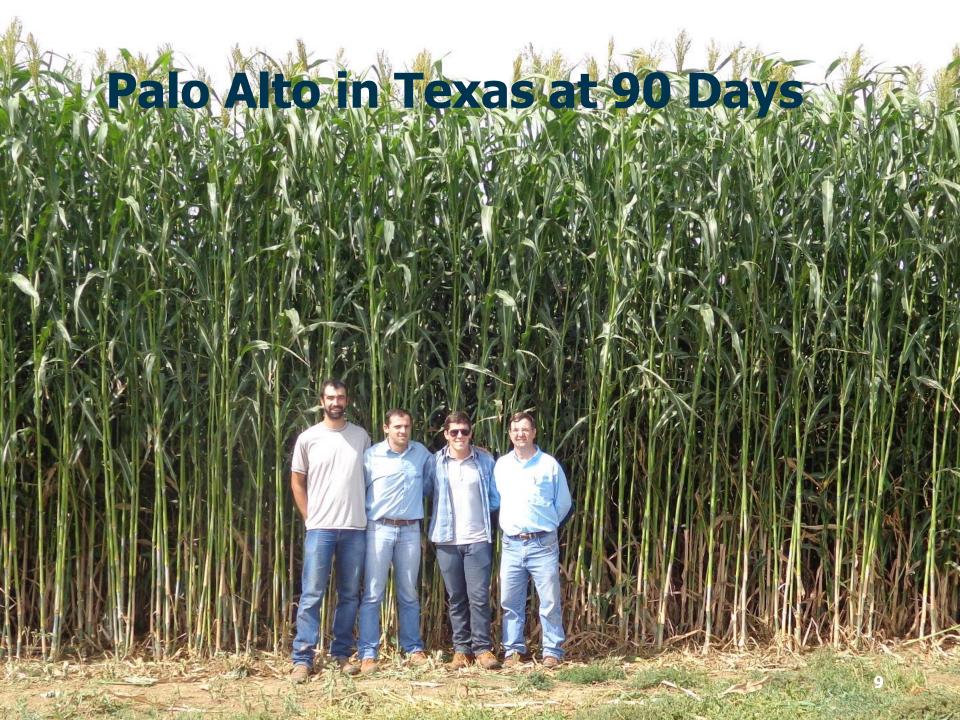

## Palo Alto (Biomass sorghum for biopower)

compared to: Malibu (Sweet Sorghum for 1G ethanol)