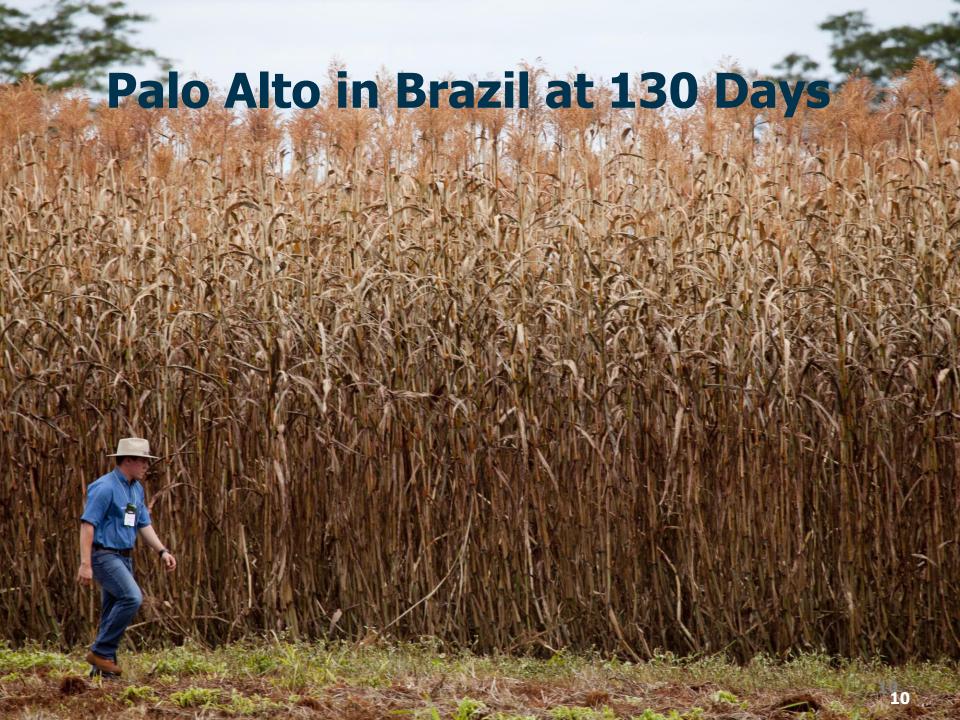

## Palo Alto (Biomass sorghum for biopower)

compared to: Malibu (Sweet Sorghum for 1G ethanol)