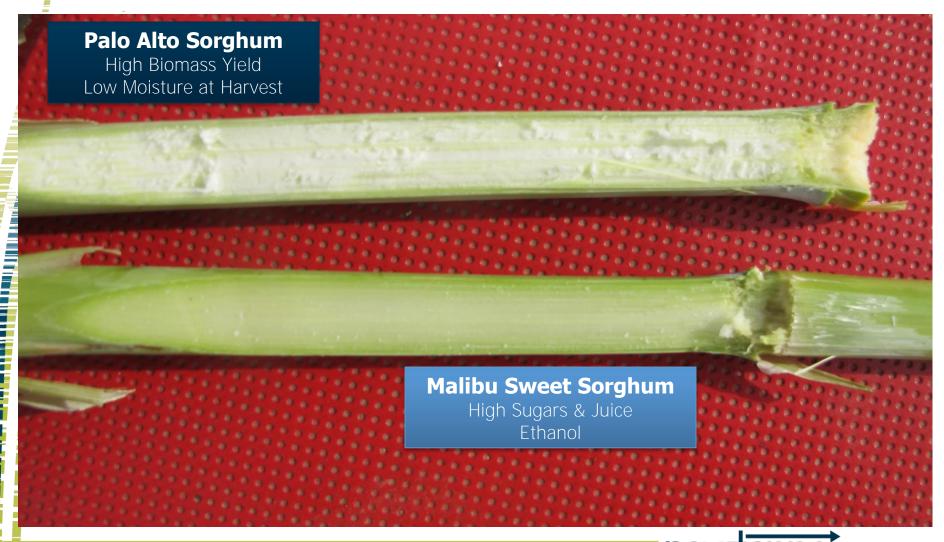

## Palo Alto (Biomass sorghum for biopower)

compared to: Malibu (Sweet Sorghum for 1G ethanol)