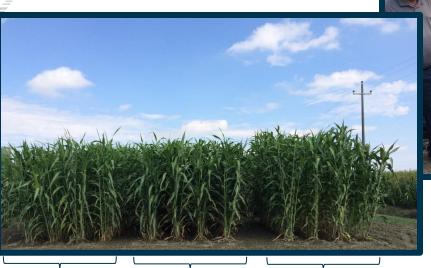

## Palo Alto (Biomass sorghum for biopower)

compared to: Malibu (Sweet Sorghum for 1G ethanol)