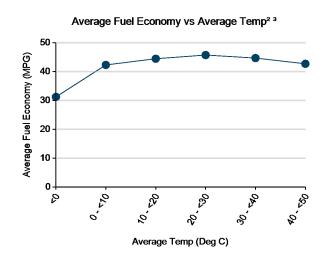

#### **Operating Performance**

Cumulative MPG1: 43.0

See HEV America Baseline Performance and Fleet Testing Fuel Economy fact sheets for more information on vehicle specifications and fuel usage reporting, available at http://avt.inl.gov/