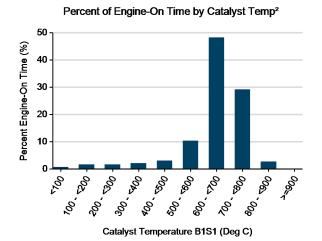

#### **Test Notes**

- Calculated over the life of the vehicle based on odometer reading and fuel logs. More information available in Fleet Testing Fuel Economy sheet.
- Calculated from electronic data logged over a subset of total miles traveled equal to 160,177 miles.
- Fuel economy calculated for this figure using mass air flow over dynamic vehicle operation.
- Calculated from battery current data logged over a subset of total miles traveled, equal to 114,687 miles.