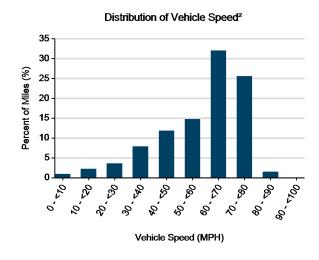

#### **Operating Statistics**

Distance Driven¹: 160,177 Average Trip Distance²: 15.3 mi Stop Time with Engine Idling²: 7% Trip Type City/Highway²: 81%/19%