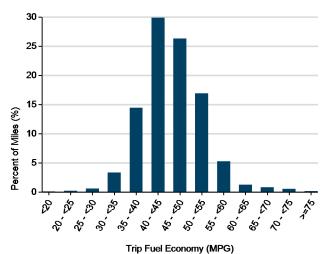

p Type City/Highway²: 81%/19%

#### **Operating Performance**

Cumulative MPG1: 43.0

See HEV America Baseline Performance and Fleet Testing Fuel Economy fact sheets for more information on vehicle specifications and fuel usage reporting, available at http://avt.inl.gov/

#### **Test Notes**

- Calculated over the life of the vehicle based on odometer reading and fuel logs. More information available in Fleet Testing Fuel Economy sheet.
- Calculated from electronic data logged over a subset of total miles traveled equal to 160,177 miles.
- Fuel economy calculated for this figure using mass air flow over dynamic vehicle operation.
- Calculated from battery current data logged over a subset of total miles traveled, equal to 114,687 miles.

#### Distribution of Trip Fuel Economy<sup>2</sup>



#### Percent of Drive Time by Operating Mode<sup>2</sup>



























Total charge into battery pack (Ah)<sup>4</sup>: 18,076 Total charge out of battery pack (Ah)<sup>4</sup>: 16,872 Battery round trip efficiency<sup>4</sup>: 93%