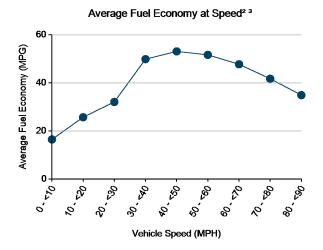

ulative MPG1: 43.0

See HEV America Baseline Performance and Fleet Testing Fuel Economy fact sheets for more information on vehicle specifications and fuel usage reporting, available at http://avt.inl.gov/

#### **Test Notes**

- Calculated over the life of the vehicle based on odometer reading and fuel logs. More information available in Fleet Testing Fuel Economy sheet.
- Calculated from electronic data logged over a subset of total miles traveled equal to 160,177 miles.
- Fuel economy calculated for this figure using mass air flow over dynamic vehicle operation.
- Calculated from battery current data logged over a subset of total miles traveled, equal to 114,687 miles.

#### Distribution of Trip Fuel Economy<sup>2</sup>



#### Percent of Drive Time by Operating Mode<sup>2</sup>



























Total charge into battery pack (Ah)<sup>4</sup>: 18,076 Total charge out of battery pack (Ah)<sup>4</sup>: 16,872 Battery round trip efficiency<sup>4</sup>: 93%