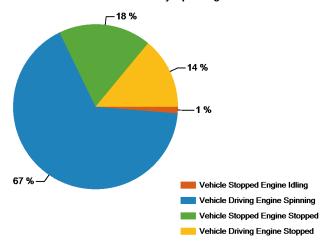

#### Percent of Drive Time by Operating Mode<sup>2</sup>

Total charge into battery pack (Ah)<sup>4</sup>: 18,076 Total charge out of battery pack (Ah)<sup>4</sup>: 16,872 Battery round trip efficiency<sup>4</sup>: 93%