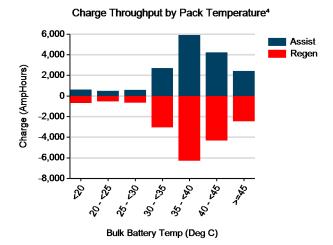

#### Percent of Drive Time by Operating Mode<sup>2</sup>

Total charge into battery pack (Ah)<sup>4</sup>: 18,076 Total charge out of battery pack (Ah)<sup>4</sup>: 16,872 Battery round trip efficiency<sup>4</sup>: 93%