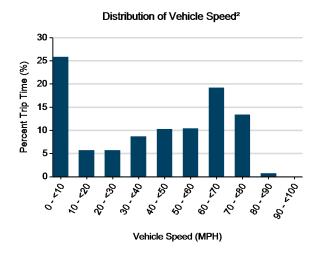

#### **Operating Statistics**

Distance Driven¹: 160,177 Average Trip Distance²: 15.3 mi Stop Time with Engine Idling²: 7% Trip Type City/Highway²: 81%/19%