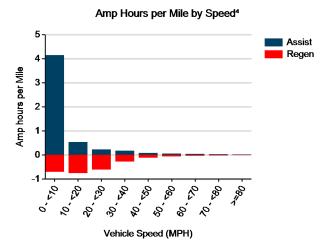

#### Percent of Drive Time by Operating Mode<sup>2</sup>

Total charge into battery pack (Ah)<sup>4</sup>: 18,076 Total charge out of battery pack (Ah)<sup>4</sup>: 16,872 Battery round trip efficiency<sup>4</sup>: 93%