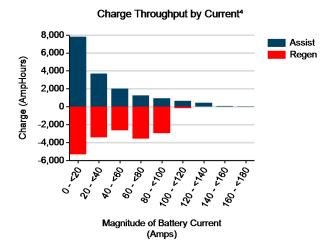

#### Percent of Drive Time by Operating Mode<sup>2</sup>

Total charge into battery pack (Ah)<sup>4</sup>: 18,076 Total charge out of battery pack (Ah)<sup>4</sup>: 16,872 Battery round trip efficiency<sup>4</sup>: 93%