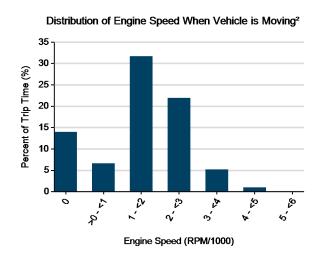

#### Percent of Drive Time by Operating Mode<sup>2</sup>

Total charge into battery pack (Ah)<sup>4</sup>: 18,076 Total charge out of battery pack (Ah)<sup>4</sup>: 16,872 Battery round trip efficiency<sup>4</sup>: 93%