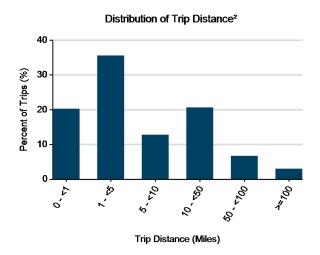

#### **Operating Statistics**

Distance Driven¹: 160,177 Average Trip Distance²: 15.3 mi Stop Time with Engine Idling²: 7% Trip Type City/Highway²: 81%/19%