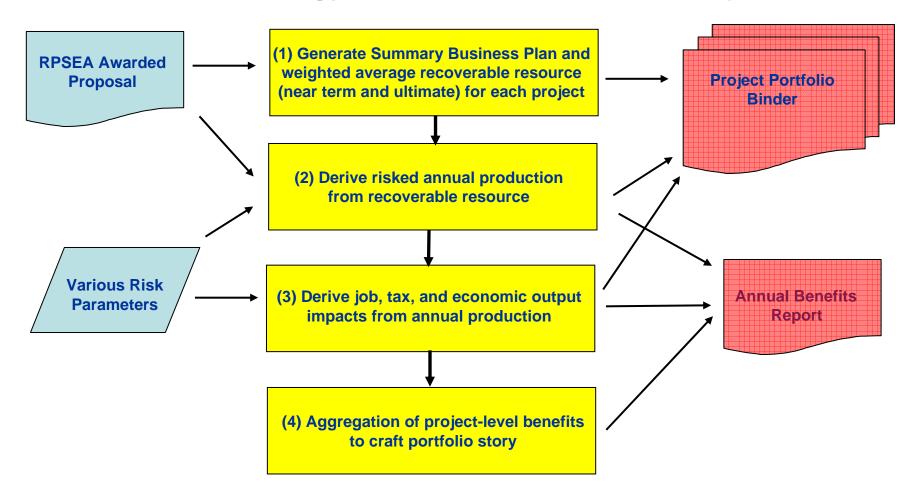

### **URTAC 2009 Policy Recommendations**

- Most Policy and Programmatic Issues to be addressed by HQ
- Implementation item: Goal of 30% Addition to Reserves
  - NETL developing comprehensive Benefits Assessment Program with the goals:
    - Develop best available estimate of technically recoverable resource base impacted by technology
    - Develop sound, transparent methodology to determine the benefits at Project and Program levels
- Implementation item: Mechanisms to balance environmental responsibility and resource development concerns.
  - Program supports HQ efforts with Environmental Projects and Environmental Advisory Groups
  - Environmental Program to be discussed under Research Focus