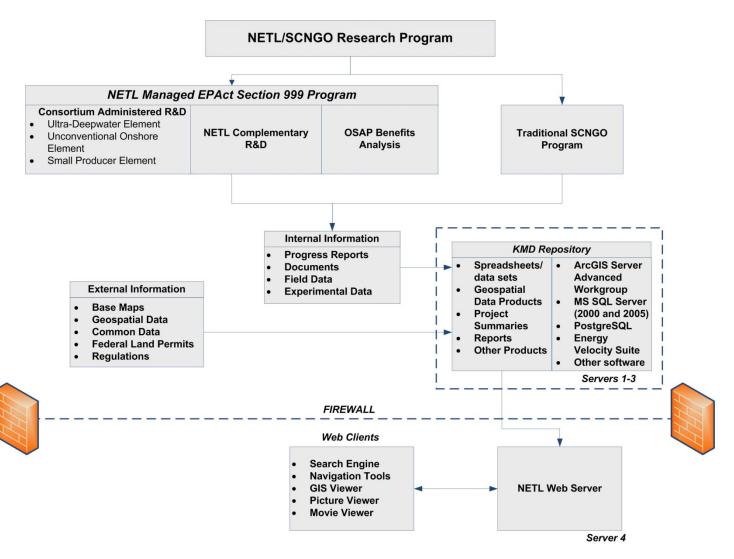

The program should utilize organizations and conferences to promote the knowledge management system and technology transfer process.

- NETL Technology Transfer Partners and Products:
  - Partners:
    - PTTC
    - RPSEA
    - New Technology Transfer Agreement (Existing ends 8/30)
      - Solicitation closed May 15, 2009
  - Products:
    - E&P Focus Newsletter
    - RPSEA Workshops and Conferences
    - Active engagement of trade press for technology publications
    - Publications and workshops from the New Tech Transfer agent
    - NETL Website
      - Knowledge Management Database/System