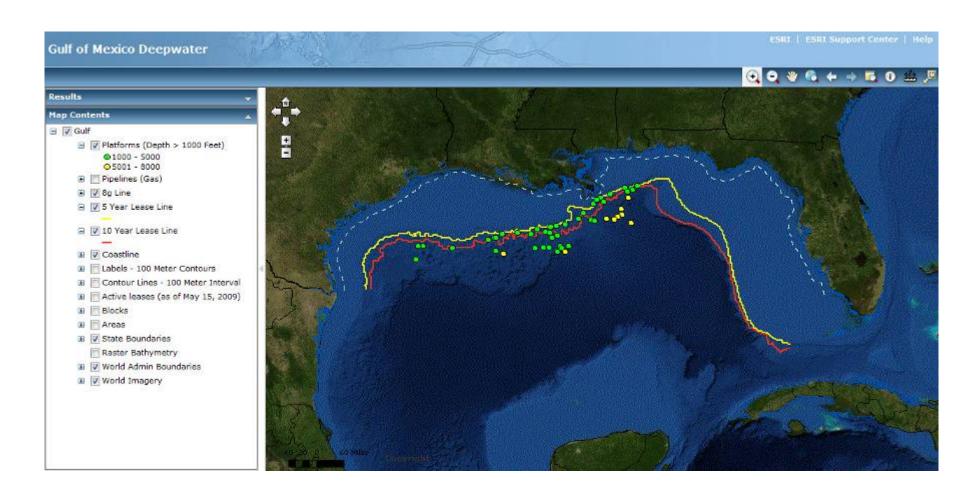

The program should utilize organizations and conferences to promote the knowledge management system and technology transfer process.

- NETL Technology Transfer Partners and Products:
  - Partners:
    - PTTC
    - RPSEA
    - New Technology Transfer Agreement (Existing ends 8/30)
      - Solicitation closed May 15, 2009
  - Products:
    - E&P Focus Newsletter
    - RPSEA Workshops and Conferences
    - Active engagement of trade press for technology publications
    - Publications and workshops from the New Tech Transfer agent
    - NETL Website
      - Knowledge Management Database/System