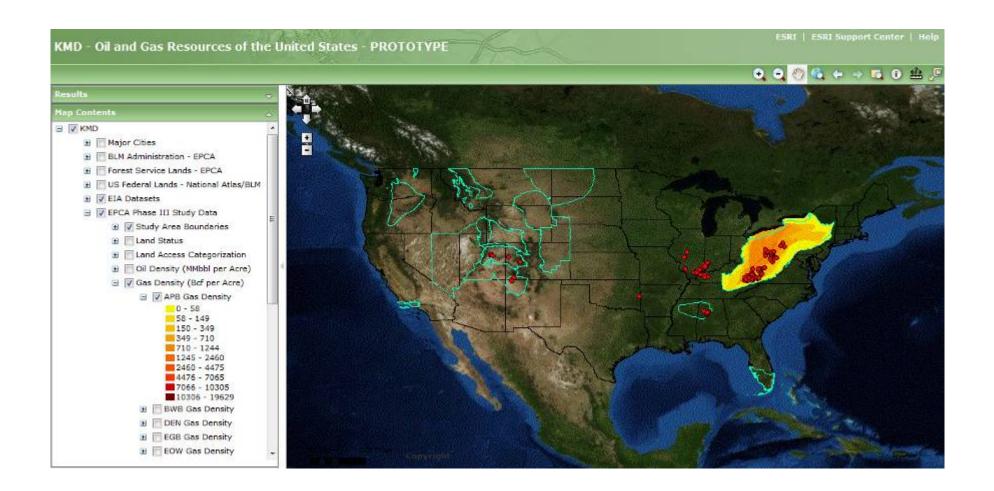

### **URTAC 2009 Policy Recommendations**

- Most Policy and Programmatic Issues to be addressed by HQ
- Implementation item: Goal of 30% Addition to Reserves
  - NETL developing comprehensive Benefits Assessment Program with the goals:
    - Develop best available estimate of technically recoverable resource base impacted by technology
    - Develop sound, transparent methodology to determine the benefits at Project and Program levels
- Implementation item: Mechanisms to balance environmental responsibility and resource development concerns.
  - Program supports HQ efforts with Environmental Projects and Environmental Advisory Groups
  - Environmental Program to be discussed under Research Focus